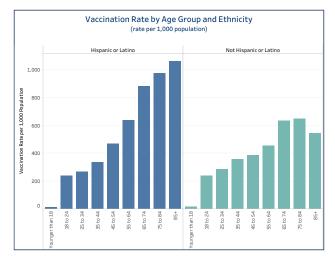

#### People Vaccinated by Ethnicity (rate per 1,000 population)

## People Vaccinated

Rate per 1,000 
 Hispanic or Latino
 91,442

 Not Hispanic or Latino
 829,499

 Unknown or Missing
 203,613
256.81 324.37