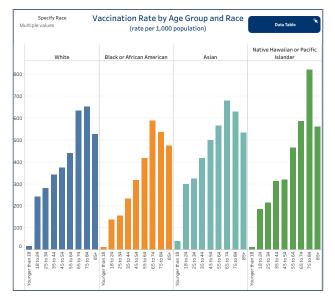

#### People Vaccinated by Race (rate per 1,000 population)

|                                     | People Vaccinated | Rate per 1,000 |
|-------------------------------------|-------------------|----------------|
| White                               | 793,623           | 315.70         |
| Black or African American           | 37,808            | 211.54         |
| American Indian or Alaskan Native   | 3,869             | 110.34         |
| Asian                               | 31,657            | 340.90         |
| Native Hawaiian or Pacific Islander | 829               | 224.84         |
| Two or more races                   | 71,870            | 806.34         |
| Other                               | 52,658            |                |
| Not Reported/Missing                | 132,240           |                |