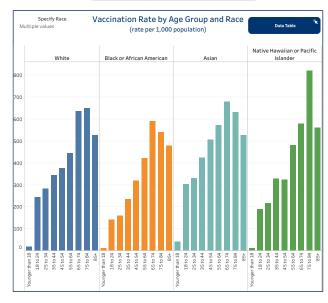

## People Vaccinated by Race

#### (rate per 1,000 population)

| White         798.309         317.56           Black or African American         38,327         214.45           American Indian or Alaskan Native         3,884         110.77           Asian         32,067         345.32           Native Hawaiian or Pacific Islander         847         229.73           Two or more races         72,624         814.80           Other         52,874           Not Reported/Missing         132,881 |                                     | People Vaccinated | Rate per 1,000 |
|------------------------------------------------------------------------------------------------------------------------------------------------------------------------------------------------------------------------------------------------------------------------------------------------------------------------------------------------------------------------------------------------------------------------------------------------|-------------------------------------|-------------------|----------------|
| American Indian or Alaskan Native         3,884         110.77           Asian         32,067         345.32           Native Hawaiian or Pacific Islander         847         229.73           Two or more races         72,624         814.80           Other         52,874                                                                                                                                                                 | White                               | 798,309           | 317.56         |
| Asian Hawaiian or Pacific Islander         32,067         345.32           Native Hawaiian or Pacific Islander         847         229.73           Two or moreraces         72,624         814.80           Other         52,874                                                                                                                                                                                                              | Black or African American           | 38,327            | 214.45         |
| Native Hawaiian or Pacific Islander         847         229.73           Two or more races         72,624         814.80           Other         52,874                                                                                                                                                                                                                                                                                        | American Indian or Alaskan Native   | 3,884             | 110.77         |
| Two or more races         72,624         814.80           Other         52,874                                                                                                                                                                                                                                                                                                                                                                 | Asian                               | 32,067            | 345.32         |
| Other 52,874                                                                                                                                                                                                                                                                                                                                                                                                                                   | Native Hawaiian or Pacific Islander | 847               | 229.73         |
|                                                                                                                                                                                                                                                                                                                                                                                                                                                | Two or more races                   | 72,624            | 814.80         |
| Not Reported/Missing 132,881                                                                                                                                                                                                                                                                                                                                                                                                                   | Other                               | 52,874            |                |
|                                                                                                                                                                                                                                                                                                                                                                                                                                                | Not Reported/Missing                | 132,881           |                |