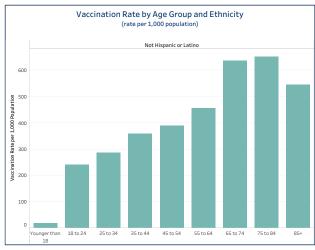

## People Vaccinated by Ethnicity

#### (rate per 1,000 population)

|   |                        | People Vaccinated | Rate per 1,000 |
|---|------------------------|-------------------|----------------|
| N | lot Hispanic or Latino | 835,404           | 326.68         |
| U | Inknown or Missing     | 203,839           |                |
| Н | lispanic or Latino     | 92 570            |                |