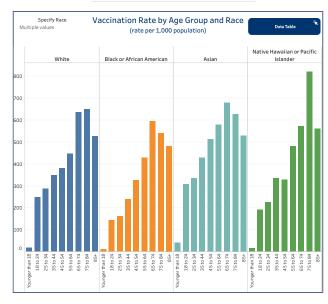

## People Vaccinated by Race

#### (rate per 1,000 population)

|                                     | People Vaccinated | Rate per 1,000 |
|-------------------------------------|-------------------|----------------|
| White                               | 804,401           | 319.99         |
| Black or African American           | 38,920            | 217.76         |
| American Indian or Alaskan Native   | 3,915             | 111.66         |
| Asian                               | 32,454            | 349.49         |
| Native Hawaiian or Pacific Islander | 863               | 234.07         |
| Two or more races                   | 73,622            | 826.00         |
| Other                               | 53,264            |                |
| Not Reported/Missing                | 133,409           |                |