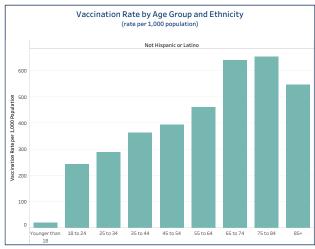

## People Vaccinated by Ethnicity

#### (rate per 1,000 population)

|                     | People Vaccinated | Rate per 1,000 |
|---------------------|-------------------|----------------|
| Not Hispanic or Lat | ino 842,767       | 329.56         |
| Unknown or Missin   | g 204,238         |                |
| Hispanic or Latino  | 93.843            | 263 55         |