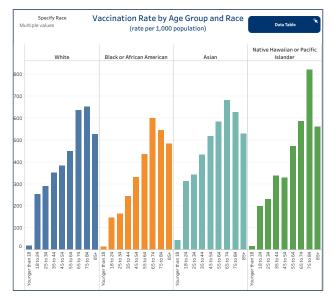

#### People Vaccinated by Race (rate per 1,000 population)

|                                     | People Vaccinated | Rate per 1,000 |
|-------------------------------------|-------------------|----------------|
| White                               | 810,004           | 322.22         |
| Black or African American           | 39,389            | 220.39         |
| American Indian or Alaskan Native   | 3,952             | 112.71         |
| Asian                               | 32,779            | 352.99         |
| Native Hawaiian or Pacific Islander | 871               | 236.24         |
| Two or more races                   | 74,628            | 837.28         |
| Other                               | 53,820            |                |
| Not Reported/Missing                | 134,473           |                |