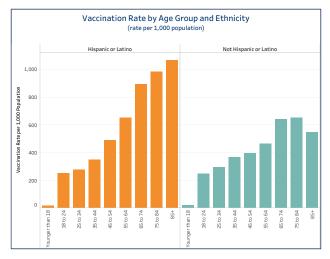

#### People Vaccinated by Ethnicity (rate per 1,000 population)

# People Vaccinated Rate per 1,000 Not Hispanic or Latino 850,093 332.43

 Unknown or Missing
 204,914

 Hispanic or Latino
 94,909
 266.54