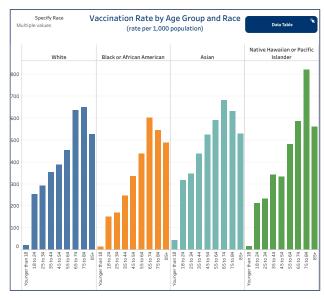

## People Vaccinated by Race

#### (rate per 1,000 population)

|                                     | People Vaccinated | Rate per 1,000 |
|-------------------------------------|-------------------|----------------|
| White                               | 814,815           | 324.13         |
| Black or African American           | 39,893            | 223.21         |
| American Indian or Alaskan Native   | 3,985             | 113.65         |
| Asian                               | 33,177            | 357.27         |
| Native Hawaiian or Pacific Islander | 885               | 240.03         |
| Two or more races                   | 75,219            | 843.92         |
| Other                               | 54,049            |                |
| Not Reported/Missing                | 134,694           |                |