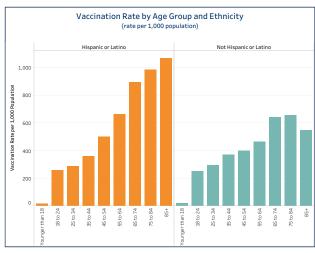

## People Vaccinated by Ethnicity

#### (rate per 1,000 population)

|                        | People Vaccinated | Rate per 1,000 |
|------------------------|-------------------|----------------|
| Not Hispanic or Latino | 855,120           | 334.39         |
| Unknown or Missing     | 204,435           |                |
| Hispanic or Latino     | 97 162            | 272 87         |