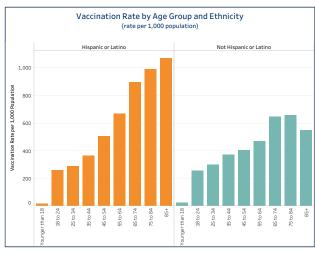

## People Vaccinated by Ethnicity

### (rate per 1,000 population)

|                        | People Vaccinated | Rate per 1,000 |
|------------------------|-------------------|----------------|
| Not Hispanic or Latino | 860,414           | 336.46         |
| Unknown or Missing     | 204,114           |                |
| Hispanic or Latino     | 98 118            | 275 56         |

# People Vaccinated by Age Group (rate per 1,000 population)

|                      | People Vaccinated | Rate per 1,000 |
|----------------------|-------------------|----------------|
| Younger than 18      | 16,823            | 24.02          |
| 18 to 24<br>25 to 34 | 88,517            | 300.91         |
|                      | 138,293           | 361.15         |
| 35 to 44             | 161,662           | 447.78         |
| 45 to 54             | 164,662           | 502.08         |
| 55 to 64             | 216,282           | 582.18         |
| 65 to 74             | 217,954           | 800.61         |
| 75 to 84             | 111,459           | 810.18         |
| 85+                  | 46,994            | 715.52         |
| Total                | 1,162,646         |                |