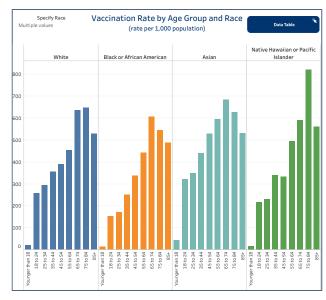

# People Vaccinated by Race (rate per 1,000 population)

|                                     | People Vaccinated | Rate per 1,000 |
|-------------------------------------|-------------------|----------------|
| White                               | 818,499           | 325.60         |
| Black or African American           | 40,264            | 225.28         |
| American Indian or Alaskan Native   | 3,985             | 113.65         |
| Asian                               | 33,472            | 360.45         |
| Native Hawaiian or Pacific Islander | 891               | 241.66         |
| Two or more races                   | 75,900            | 851.56         |
| Other                               | 54,272            |                |
| Not Reported/Missing                | 135,363           |                |

# People Vaccinated by Age Group (rate per 1,000 population)

|                      | People Vaccinated | Rate per 1,000 |
|----------------------|-------------------|----------------|
| Younger than 18      | 16,823            | 24.02          |
| 18 to 24<br>25 to 34 | 88,517            | 300.91         |
|                      | 138,293           | 361.15         |
| 35 to 44             | 161,662           | 447.78         |
| 45 to 54             | 164,662           | 502.08         |
| 55 to 64             | 216,282           | 582.18         |
| 65 to 74             | 217,954           | 800.61         |
| 75 to 84             | 111,459           | 810.18         |
| 85+                  | 46,994            | 715.52         |
| Total                | 1,162,646         |                |