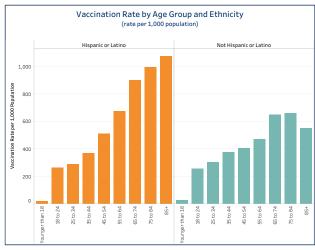

## People Vaccinated by Ethnicity

### (rate per 1,000 population)

|  |                        | People Vaccinated | Rate per 1,000 |
|--|------------------------|-------------------|----------------|
|  | Not Hispanic or Latino | 866,985           | 339.03         |
|  | Unknown or Missing     | 204,684           |                |
|  | Hispanic or Latino     | 99 142            | 278.43         |