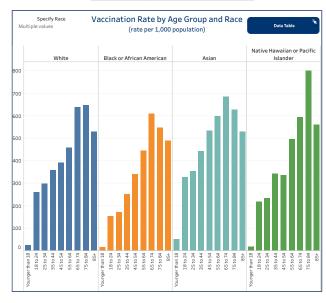

# People Vaccinated by Race (rate per 1,000 population)

|                                     | People Vaccinated | Rate per 1,000 |
|-------------------------------------|-------------------|----------------|
| White                               | 823,610           | 327.63         |
| Black or African American           | 40,686            | 227.65         |
| American Indian or Alaskan Native   | 4,013             | 114.45         |
| Asian                               | 33,779            | 363.75         |
| Native Hawaiian or Pacific Islander | 897               | 243.29         |
| Two or more races                   | 76,861            | 862.34         |
| Other                               | 54,491            |                |
| Not Reported/Missing                | 136,474           |                |