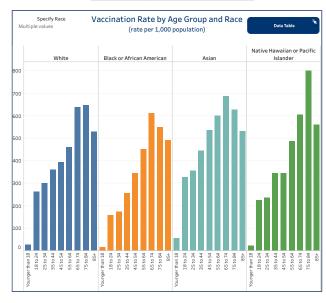

# People Vaccinated by Age Group (rate per 1,000 population)

|                 | People Vaccinated | Rate per 1,000 |
|-----------------|-------------------|----------------|
| Younger than 18 | 22,227            | 31.74          |
| 18 to 24        | 90,554            | 307.84         |
| 25 to 34        | 140,562           | 367.08         |
| 35 to 44        | 163,978           | 454.20         |
| 45 to 54        | 166,884           | 508.85         |
| 55 to 64        | 218,515           | 588.19         |
| 65 to 74        | 218,104           | 801.16         |
| 75 to 84        | 111,157           | 807.99         |
| 85+             | 47,018            | 715.89         |
| Total           | 1,178,999         |                |

### People Vaccinated by Race

#### (rate per 1,000 population)

| People Vaccinated | Rate per 1,000                                                  |
|-------------------|-----------------------------------------------------------------|
| 828,686           | 329.65                                                          |
| 41,216            | 230.61                                                          |
| 4,045             | 115.36                                                          |
| 34,101            | 367.22                                                          |
| 911               | 247.08                                                          |
| 77,742            | 872.22                                                          |
| 55,058            |                                                                 |
| 137,240           |                                                                 |
|                   | 828,686<br>41,216<br>4,045<br>34,101<br>911<br>77,742<br>55,058 |