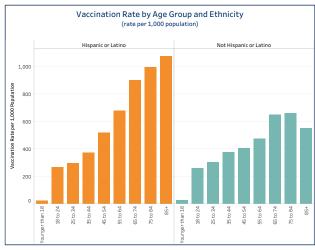

## People Vaccinated by Ethnicity

#### (rate per 1,000 population)

|   |                        | People Vaccinated | Rate per 1,000 |
|---|------------------------|-------------------|----------------|
| U | Not Hispanic or Latino | 873,806           | 341.70         |
|   | Unknown or Missing     | 204,757           |                |
|   | Hispanic or Latino     | 100 436           | 282 07         |