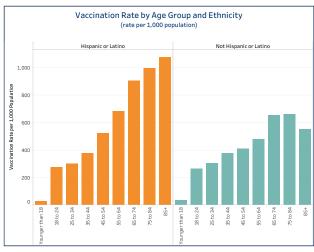

## People Vaccinated by Ethnicity

#### (rate per 1,000 population)

|                        | People Vaccinated | Rate per 1,000 |
|------------------------|-------------------|----------------|
| Not Hispanic or Latino | 883,343           | 345.43         |
| Unknown or Missing     | 205,497           |                |
| Hispanic or Latino     | 102 364           | 287.48         |