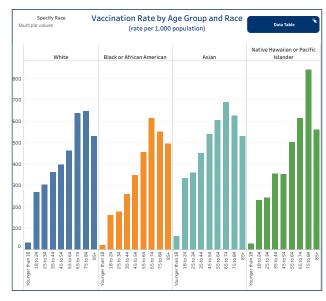

### People Vaccinated by Race

#### (rate per 1,000 population)

| People Vaccinated | Rate per 1,000                                                  |
|-------------------|-----------------------------------------------------------------|
| 836,727           | 332.85                                                          |
| 41,926            | 234.58                                                          |
| 4,121             | 117.53                                                          |
| 34,516            | 371.69                                                          |
| 941               | 255.22                                                          |
| 78,996            | 886.29                                                          |
| 55,635            |                                                                 |
| 138,342           |                                                                 |
|                   | 836,727<br>41,926<br>4,121<br>34,516<br>941<br>78,996<br>55,635 |