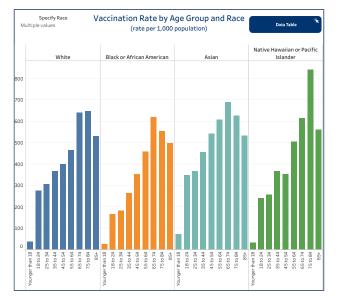

#### People Vaccinated by Race (rate per 1,000 population)

|                                     | People Vaccinated | Rate per 1,000 |
|-------------------------------------|-------------------|----------------|
| White                               | 846,099           | 336.58         |
| Black or African American           | 42,595            | 238.33         |
| American Indian or Alaskan Native   | 4,170             | 118.93         |
| Asian                               | 35,128            | 378.28         |
| Native Hawaiian or Pacific Islander | 967               | 262.27         |
| Two or more races                   | 80,276            | 900.65         |
| Other                               | 56,164            |                |
| Not Reported/Missing                | 139,546           |                |