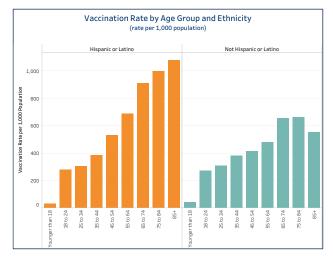

#### People Vaccinated by Ethnicity (rate per 1,000 population)

## People Vaccinated Rate per 1,000

 Not Hispanic or Latino
 894,269
 349.70

 Unknown or Missing
 206,740
 103,936
 291.90