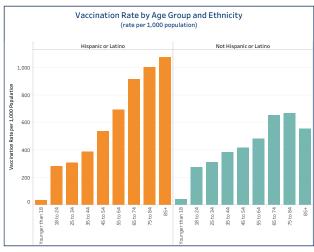

## People Vaccinated by Ethnicity

### (rate per 1,000 population)

|                        | People Vaccinated | Rate per 1,000 |
|------------------------|-------------------|----------------|
| Not Hispanic or Latino | 900,202           | 352.02         |
| Unknown or Missing     | 207,314           |                |
| Hispanic or Latino     | 105.014           | 294 92         |