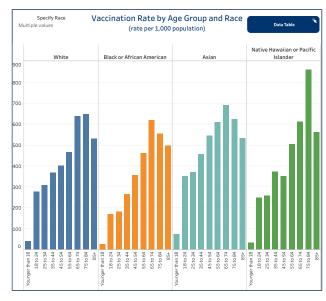

#### People Vaccinated by Race (rate per 1,000 population)

|                                     | People Vaccinated | Rate per 1,000 |
|-------------------------------------|-------------------|----------------|
| White                               | 851,004           | 338.53         |
| Black or African American           | 43,075            | 241.01         |
| American Indian or Alaskan Native   | 4,228             | 120.58         |
| Asian                               | 35,414            | 381.36         |
| Native Hawaiian or Pacific Islander | 980               | 265.80         |
| Two or more races                   | 81,020            | 909.00         |
| Other                               | 56,668            |                |
| Not Reported/Missing                | 140,141           |                |