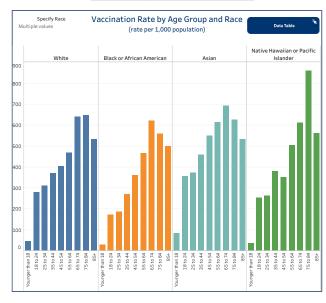

### People Vaccinated by Race

#### (rate per 1,000 population)

| People Vaccinated | Rate per 1,000                                                  |
|-------------------|-----------------------------------------------------------------|
| 857,152           | 340.97                                                          |
| 43,629            | 244.11                                                          |
| 4,282             | 122.12                                                          |
| 35,814            | 385.67                                                          |
| 987               | 267.70                                                          |
| 81,855            | 918.37                                                          |
| 57,088            |                                                                 |
| 140,718           |                                                                 |
|                   | 857,152<br>43,629<br>4,282<br>35,814<br>987<br>81,855<br>57,088 |