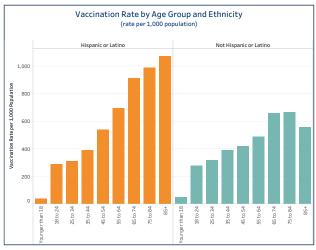

## People Vaccinated by Ethnicity

#### (rate per 1,000 population)

|       |                    | People Vaccinated | Rate per 1,000 |
|-------|--------------------|-------------------|----------------|
| Not H | lispanic or Latino | 907,277           | 354.79         |
| Unkn  | own or Missing     | 207,958           |                |
| Hispa | nic or Latino      | 106 290           | 298 51         |