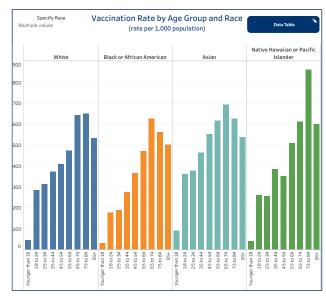

## People Vaccinated by Race

#### (rate per 1,000 population)

|                                     | People Vaccinated | Rate per 1,000 |
|-------------------------------------|-------------------|----------------|
| White                               | 863,739           | 343.59         |
| Black or African American           | 44,191            | 247.26         |
| American Indian or Alaskan Native   | 4,326             | 123.38         |
| Asian                               | 36,260            | 390.47         |
| Native Hawaiian or Pacific Islander | 999               | 270.95         |
| Two or more races                   | 82,873            | 929.79         |
| Other                               | 57,469            |                |
| Not Reported/Missing                | 141,819           |                |