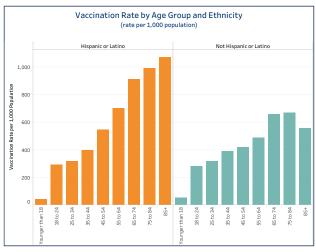

## People Vaccinated by Ethnicity

#### (rate per 1,000 population)

|  |                        | People Vaccinated | Rate per 1,000 |
|--|------------------------|-------------------|----------------|
|  | Not Hispanic or Latino | 914,912           | 357.77         |
|  | Unknown or Missing     | 209,081           |                |
|  | Hispanic or Latino     | 107 683           | 302.42         |