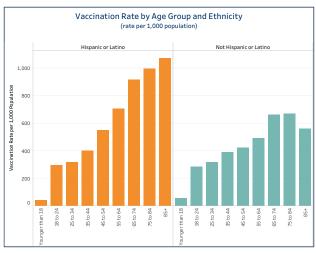

## People Vaccinated by Ethnicity

#### (rate per 1,000 population)

|                        | People Vaccinated | Rate per 1,000 |
|------------------------|-------------------|----------------|
| Not Hispanic or Latino | 919,780           | 359.68         |
| Unknown or Missing     | 209,427           |                |
| Hispanic or Latino     | 108 520           | 304 77         |