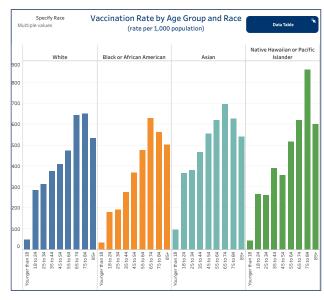

## People Vaccinated by Race

#### (rate per 1,000 population)

| eople Vaccinated | Rate per 1,000                                         |
|------------------|--------------------------------------------------------|
| 867,676          | 345.16                                                 |
| 44,630           | 249.71                                                 |
| 4,357            | 124.26                                                 |
| 36,516           | 393.23                                                 |
| 1,013            | 274.75                                                 |
| 83,517           | 937.01                                                 |
| 57,701           |                                                        |
| 142,317          |                                                        |
|                  | 44,630<br>4,357<br>36,516<br>1,013<br>83,517<br>57,701 |