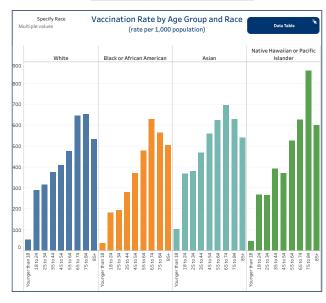

## People Vaccinated by Race

#### (rate per 1,000 population)

| Peop                                | le Vaccinated | Rate per 1,000 |
|-------------------------------------|---------------|----------------|
| White                               | 873,022       | 347.29         |
| Black or African American           | 45,114        | 252.42         |
| American Indian or Alaskan Native   | 4,383         | 125.00         |
| Asian                               | 36,873        | 397.07         |
| Native Hawaiian or Pacific Islander | 1,034         | 280.44         |
| Two or more races                   | 84,156        | 944.18         |
| Other                               | 58,244        |                |
| Not Reported/Missing                | 142,948       |                |