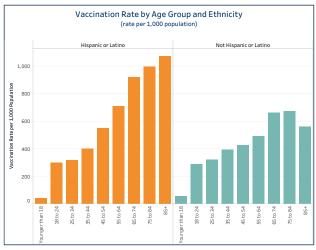

#### People Vaccinated by Ethnicity

#### (rate per 1,000 population)

|  |                        | People Vaccinated | Rate per 1,000 |
|--|------------------------|-------------------|----------------|
|  | Not Hispanic or Latino | 926,199           | 362.19         |
|  | Unknown or Missing     | 210,073           |                |
|  | Hispanic or Latino     | 109 502           | 307.53         |