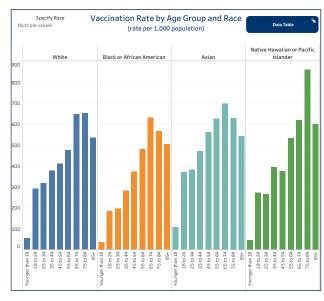

# People Vaccinated by Age Group (rate per 1,000 population)

|                 | People Vaccinated | Rate per 1,000 |
|-----------------|-------------------|----------------|
| Younger than 18 | 44,553            | 63.62          |
| 18 to 24        | 100,685           | 342.28         |
| 25 to 34        | 149,822           | 391.26         |
| 35 to 44        | 172,700           | 478.35         |
| 45 to 54        | 175,115           | 533.95         |
| 55 to 64        | 226,909           | 610.78         |
| 65 to 74        | 221,615           | 814.05         |
| 75 to 84        | 112,407           | 817.07         |
| 85+             | 47,545            | 723.91         |
| Total           | 1 251 251         |                |

# People Vaccinated by Race (rate per 1,000 population)

|                                     | People Vaccinated | Rate per 1,000 |
|-------------------------------------|-------------------|----------------|
| White                               | 876,541           | 348.69         |
| Black or African American           | 45,438            | 254.23         |
| American Indian or Alaskan Native   | 4,401             | 125.52         |
| Asian                               | 37,100            | 399.52         |
| Native Hawaiian or Pacific Islander | 1,039             | 281.80         |
| Two or more races                   | 84,826            | 951.70         |
| Other                               | 58,527            |                |
| Not Reported/Missing                | 143,479           |                |