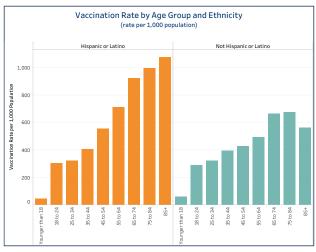

# People Vaccinated by Age Group (rate per 1,000 population)

|                 | People Vaccinated | Rate per 1,000 |
|-----------------|-------------------|----------------|
| Younger than 18 | 44,553            | 63.62          |
| 18 to 24        | 100,685           | 342.28         |
| 25 to 34        | 149,822           | 391.26         |
| 35 to 44        | 172,700           | 478.35         |
| 45 to 54        | 175,115           | 533.95         |
| 55 to 64        | 226,909           | 610.78         |
| 65 to 74        | 221,615           | 814.05         |
| 75 to 84        | 112,407           | 817.07         |
| 85+             | 47,545            | 723.91         |
| Total           | 1 251 251         |                |

## People Vaccinated by Ethnicity

### (rate per 1,000 population)

|   |                        | People Vaccinated | Rate per 1,000 |
|---|------------------------|-------------------|----------------|
| L | Not Hispanic or Latino | 930,402           | 363.83         |
|   | Unknown or Missing     | 210,555           |                |
|   | Hispanic or Latino     | 110 394           | 310.03         |