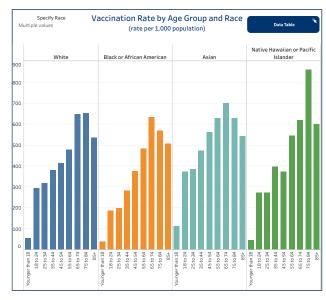

## People Vaccinated by Race

#### (rate per 1,000 population)

| People Vaccinated Rate                    | e per 1,000 |
|-------------------------------------------|-------------|
| White 880,169                             | 350.13      |
| Black or African American 45,787          | 256.19      |
| American Indian or Alaskan Native 4,441   | 126.66      |
| Asian 37,314                              | 401.82      |
| Native Hawaiian or Pacific Islander 1,048 | 284.24      |
| Two or more races 85,524                  | 959.53      |
| Other 58,675                              |             |
| Not Reported/Missing 143,930              |             |