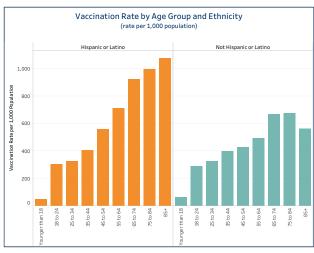

## People Vaccinated by Ethnicity

#### (rate per 1,000 population)

|                        | People Vaccinated | Rate per 1,000 |
|------------------------|-------------------|----------------|
| Not Hispanic or Latino | 934,879           | 365.58         |
| Unknown or Missing     | 210,760           |                |
| Hispanic or Latino     | 111 249           | 312.43         |