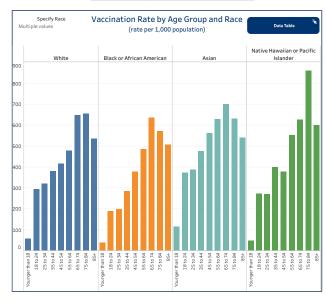

# People Vaccinated by Race (rate per 1,000 population)

|                                     | People Vaccinated | Rate per 1,000 |
|-------------------------------------|-------------------|----------------|
| White                               | 882,624           | 351.11         |
| Black or African American           | 45,999            | 257.37         |
| American Indian or Alaskan Native   | 4,466             | 127.37         |
| Asian                               | 37,470            | 403.50         |
| Native Hawaiian or Pacific Islander | 1,054             | 285.87         |
| Two or more races                   | 86,122            | 966.24         |
| Other                               | 58,857            |                |
| Not Reported/Missing                | 144,296           |                |
|                                     |                   |                |