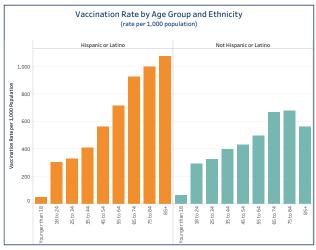

## People Vaccinated by Ethnicity

### (rate per 1,000 population)

|     |                        | People Vaccinated | Rate per 1,000 |
|-----|------------------------|-------------------|----------------|
| -   | Not Hispanic or Latino | 938,131           | 366.85         |
| - 1 | Unknown or Missing     | 210,841           |                |
|     | Hispanic or Latino     | 111 916           | 314 31         |