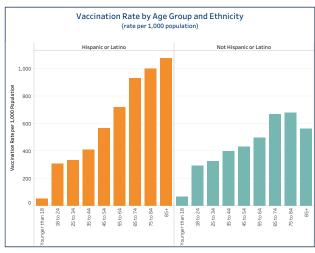

## People Vaccinated by Ethnicity

### (rate per 1,000 population)

|  |                        | People Vaccinated | Rate per 1,000 |
|--|------------------------|-------------------|----------------|
|  | Not Hispanic or Latino | 941,571           | 368.20         |
|  | Unknown or Missing     | 210,828           |                |
|  | Hispanic or Latino     | 112 739           | 316.62         |