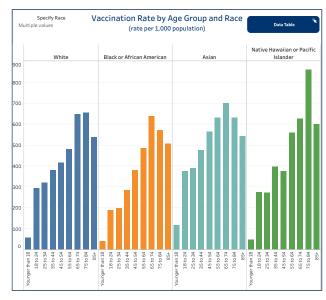

# People Vaccinated by Race (rate per 1,000 population)

| People Vaccinated | Rate per 1,000                                                    |
|-------------------|-------------------------------------------------------------------|
| 885,352           | 352.19                                                            |
| 46,285            | 258.97                                                            |
| 4,483             | 127.86                                                            |
| 37,634            | 405.27                                                            |
| 1,056             | 286.41                                                            |
| 86,782            | 973.65                                                            |
| 59,167            |                                                                   |
| 144,379           |                                                                   |
|                   | 885,352<br>46,285<br>4,483<br>37,634<br>1,056<br>86,782<br>59,167 |