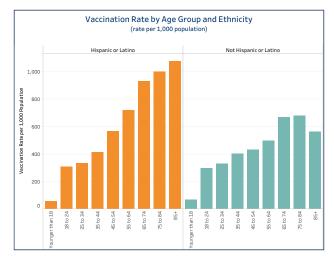

#### People Vaccinated by Ethnicity (rate per 1,000 population)

## People Vaccinated Rate per 1,000

| Not Hispanic or Latino | 944,956 | 369.52 |
|------------------------|---------|--------|
| Unknown or Missing     | 210,731 |        |
| Hispanic or Latino     | 113,409 | 318.50 |
|                        |         |        |