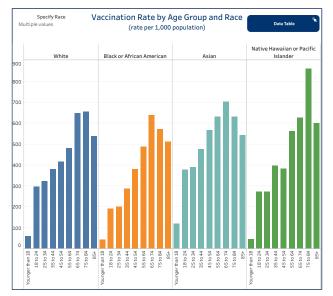

#### People Vaccinated by Race (rate per 1,000 population)

|                                     | People Vaccinated | Rate per 1,000 |
|-------------------------------------|-------------------|----------------|
| White                               | 887,872           | 353.19         |
| Black or African American           | 46,569            | 260.56         |
| American Indian or Alaskan Native   | 4,489             | 128.03         |
| Asian                               | 37,752            | 406.54         |
| Native Hawaiian or Pacific Islander | 1,058             | 286.95         |
| Two or more races                   | 87,397            | 980.55         |
| Other                               | 59,399            |                |
| Not Reported/Missing                | 144,560           |                |