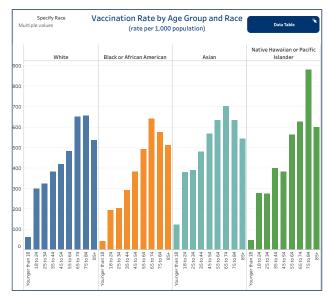

# People Vaccinated by Race (rate per 1,000 population)

| People Vaccinated | Rate per 1,000                                                    |
|-------------------|-------------------------------------------------------------------|
| 890,313           | 354.16                                                            |
| 46,809            | 261.91                                                            |
| 4,503             | 128.43                                                            |
| 37,872            | 407.83                                                            |
| 1,062             | 288.04                                                            |
| 87,915            | 986.36                                                            |
| 59,651            |                                                                   |
| 144,969           |                                                                   |
|                   | 890,313<br>46,809<br>4,503<br>37,872<br>1,062<br>87,915<br>59,651 |