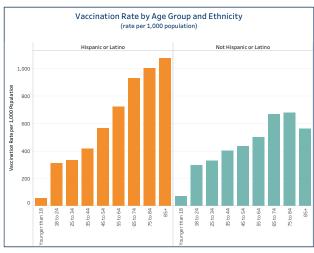

## People Vaccinated by Ethnicity

### (rate per 1,000 population)

|  |                        | People Vaccinated | Rate per 1,000 |
|--|------------------------|-------------------|----------------|
|  | Not Hispanic or Latino | 947,916           | 370.68         |
|  | Unknown or Missing     | 211,180           |                |
|  | Hispanic or Latino     | 113 998           | 320.15         |