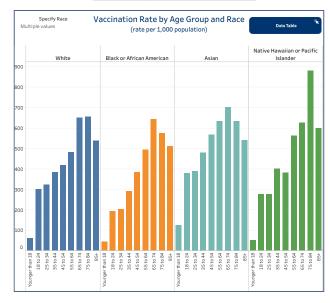

## People Vaccinated by Race

#### (rate per 1,000 population)

|                                           | 354.91 |
|-------------------------------------------|--------|
| White 892,196                             | 354.91 |
| Black or African American 47,025          | 263.11 |
| American Indian or Alaskan Native 4,514   | 128.74 |
| Asian 37,970                              | 408.89 |
| Native Hawaiian or Pacific Islander 1,070 | 290.21 |
| Two or more races 88,363                  | 991.38 |
| Other 59,727                              |        |
| Not Reported/Missing 145,122              |        |