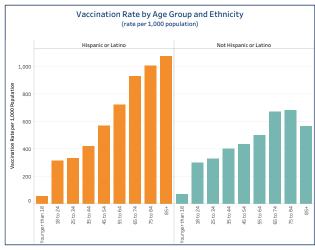

## People Vaccinated by Ethnicity

#### (rate per 1,000 population)

|  |                        | People Vaccinated | Rate per 1,000 |
|--|------------------------|-------------------|----------------|
|  | Not Hispanic or Latino | 950,428           | 371.66         |
|  | Unknown or Missing     | 211,013           |                |
|  | Hispanic or Latino     | 114.546           | 321.69         |