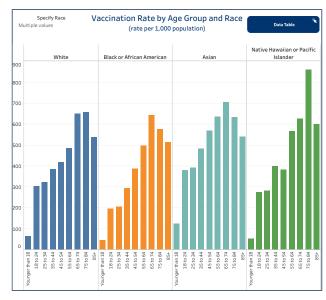

## People Vaccinated by Race

#### (rate per 1,000 population)

|                                     | People Vaccinated | Rate per 1,000 |
|-------------------------------------|-------------------|----------------|
| White                               | 894,974           | 356.02         |
| Black or African American           | 47,387            | 265.14         |
| American Indian or Alaskan Native   | 4,538             | 129.42         |
| Asian                               | 38,087            | 410.15         |
| Native Hawaiian or Pacific Islander | 1,074             | 291.29         |
| Two or more races                   | 89,302            | 1,001.92       |
| Other                               | 59,712            |                |
| Not Reported/Missing                | 145,569           |                |