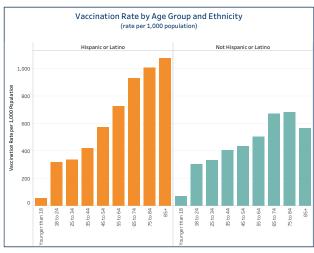

## People Vaccinated by Ethnicity

#### (rate per 1,000 population)

|                        | People Vaccinated | Rate per 1,000 |
|------------------------|-------------------|----------------|
| Not Hispanic or Latino | 954,487           | 373.25         |
| Unknown or Missing     | 211,008           |                |
| Hispanic or Latino     | 115 148           | 323 38         |