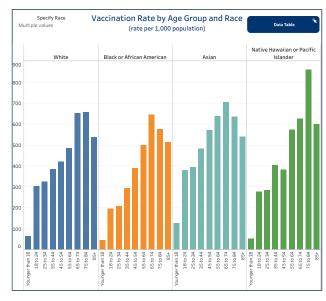

## People Vaccinated by Race

#### (rate per 1,000 population)

|                                     | People Vaccinated | Rate per 1,000 |
|-------------------------------------|-------------------|----------------|
| White                               | 898,067           | 357.25         |
| Black or African American           | 47,673            | 266.74         |
| American Indian or Alaskan Native   | 4,545             | 129.62         |
| Asian                               | 38,236            | 411.75         |
| Native Hawaiian or Pacific Islander | 1,082             | 293.46         |
| Two or more races                   | 90,063            | 1,010.46       |
| Other                               | 59,870            |                |
| Not Reported/Missing                | 145,896           |                |