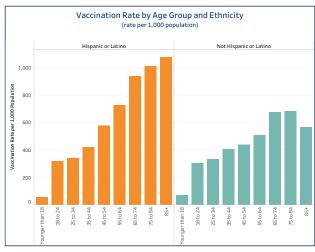

## People Vaccinated by Ethnicity

#### (rate per 1,000 population)

|    |                       | People Vaccinated | Rate per 1,000 |
|----|-----------------------|-------------------|----------------|
| No | ot Hispanic or Latino | 958,486           | 374.81         |
| Ur | nknown or Missing     | 211,184           |                |
| Hi | spanic or Latino      | 115 762           | 325 11         |