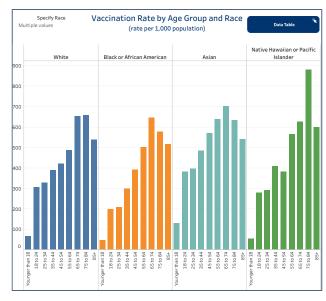

# People Vaccinated by Age Group (rate per 1,000 population)

|                 | People Vaccinated | Rate per 1,000 |  |
|-----------------|-------------------|----------------|--|
| Younger than 18 | 54,636            | 78.02          |  |
| 18 to 24        | 106,056           | 360.54         |  |
| 25 to 34        | 155,304           | 405.58         |  |
| 35 to 44        | 178,032           | 493.12         |  |
| 45 to 54        | 179,706           | 547.95         |  |
| 55 to 64        | 231,703           | 623.69         |  |
| 65 to 74        | 223,761           | 821.94         |  |
| 75 to 84        | 113,232           | 113,232 823.07 |  |
| 85+             | 47,837            | 728.36         |  |
| Total           | 1,290,267         |                |  |

#### People Vaccinated by Race (rate per 1,000 population)

|                                     | People Vaccinated | Rate per 1,000 |
|-------------------------------------|-------------------|----------------|
| White                               | 901,073           | 358.44         |
| Black or African American           | 47,971            | 268.41         |
| American Indian or Alaskan Native   | 4,920             | 140.32         |
| Asian                               | 38,382            | 413.32         |
| Native Hawaiian or Pacific Islander | 1,087             | 294.82         |
| Two or more races                   | 90,950            | 1,020.41       |
| Other                               | 60,099            |                |
| Not Reported/Missing                | 145,785           |                |