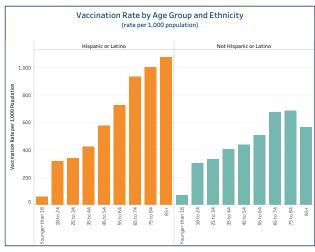

# People Vaccinated by Ethnicity

### (rate per 1,000 population)

|      |                        | People Vaccinated | Rate per 1,000 |
|------|------------------------|-------------------|----------------|
| Unkr | Not Hispanic or Latino | 962,776           | 376.49         |
|      | Unknown or Missing     | 211,185           |                |
|      | Hispanic or Latino     | 116 306           | 326 64         |