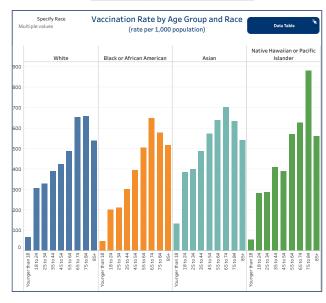

#### People Vaccinated by Race (rate per 1,000 population)

| ople Vaccinated | Rate per 1,000                                                    |
|-----------------|-------------------------------------------------------------------|
| 903,386         | 359.36                                                            |
| 48,276          | 270.11                                                            |
| 4,936           | 140.78                                                            |
| 38,481          | 414.39                                                            |
| 1,089           | 295.36                                                            |
| 91,508          | 1,026.67                                                          |
| 60,381          |                                                                   |
| 145,998         |                                                                   |
|                 | 903,386<br>48,276<br>4,936<br>38,481<br>1,089<br>91,508<br>60,381 |