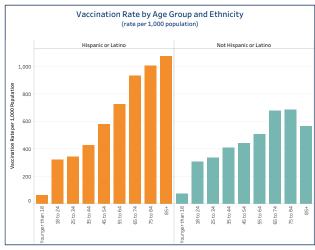

# People Vaccinated by Ethnicity

### (rate per 1,000 population)

|  |                        | People Vaccinated | Rate per 1,000 |
|--|------------------------|-------------------|----------------|
|  | Not Hispanic or Latino | 965,553           | 377.58         |
|  | Unknown or Missing     | 211,443           |                |
|  | Hispanic or Latino     | 117.059           | 328 75         |