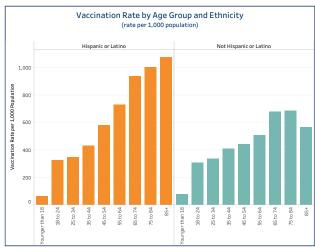

## People Vaccinated by Ethnicity

### (rate per 1,000 population)

|                        | People Vaccinated | Rate per 1,000 |
|------------------------|-------------------|----------------|
| Not Hispanic or Latino | 970,040           | 379.33         |
| Unknown or Missing     | 211,914           |                |
| Hispanic or Latino     | 117 987           | 331 36         |