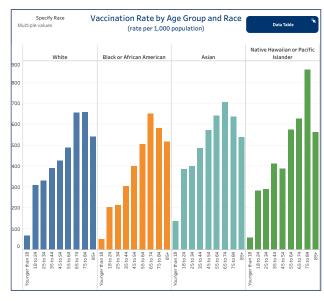

# People Vaccinated by Race (rate per 1,000 population)

| le Vaccinated | Rate per 1,000                                                    |
|---------------|-------------------------------------------------------------------|
| 907,140       | 360.86                                                            |
| 48,769        | 272.87                                                            |
| 4,950         | 141.17                                                            |
| 38,680        | 416.53                                                            |
| 1,098         | 297.80                                                            |
| 92,278        | 1,035.31                                                          |
| 60,712        |                                                                   |
| 146,314       |                                                                   |
|               | 907,140<br>48,769<br>4,950<br>38,680<br>1,098<br>92,278<br>60,712 |