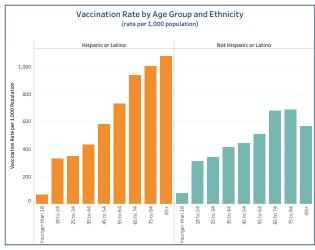

#### People Vaccinated by Ethnicity

#### (rate per 1,000 population)

|  |                        | People Vaccinated | Rate per 1,000 |
|--|------------------------|-------------------|----------------|
|  | Not Hispanic or Latino | 972,402           | 380.25         |
|  | Unknown or Missing     | 212,248           |                |
|  | Hispanic or Latino     | 118 438           | 332.62         |