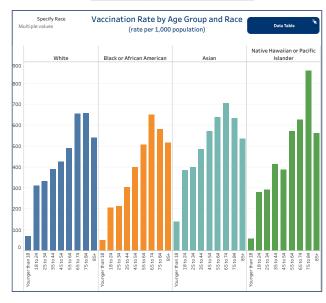

## People Vaccinated by Race

#### (rate per 1,000 population)

| eople Vaccinated | Rate per 1,000                                         |
|------------------|--------------------------------------------------------|
| 908,993          | 361.59                                                 |
| 48,996           | 274.14                                                 |
| 4,951            | 141.20                                                 |
| 38,675           | 416.48                                                 |
| 1,098            | 297.80                                                 |
| 92,794           | 1,041.10                                               |
| 60,967           |                                                        |
| 146,614          |                                                        |
|                  | 48,996<br>4,951<br>38,675<br>1,098<br>92,794<br>60,967 |