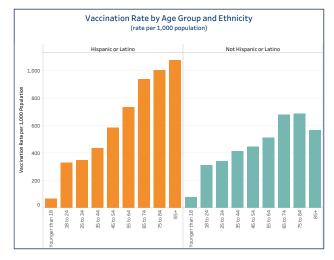

## People Vaccinated by Ethnicity (rate per 1,000 population)

## Rate per 1,000 381.50 People Vaccinated

975,588 212,797 118,903 Not Hispanic or Latino Unknown or Missing Hispanic or Latino 333.93