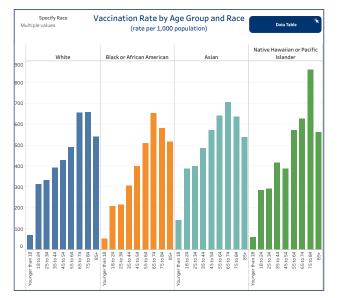

#### People Vaccinated by Race (rate per 1,000 population)

|                                     | People Vaccinated | Rate per 1,000 |
|-------------------------------------|-------------------|----------------|
| White                               | 911,586           | 362.63         |
| Black or African American           | 49,261            | 275.62         |
| American Indian or Alaskan Native   | 4,963             | 141.55         |
| Asian                               | 38,745            | 417.23         |
| Native Hawaiian or Pacific Islander | 1,103             | 299.16         |
| Two or more races                   | 93,493            | 1,048.94       |
| Other                               | 61,124            |                |
| Not Reported/Missing                | 147,013           |                |