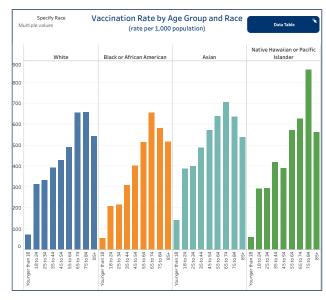

## People Vaccinated by Race

#### (rate per 1,000 population)

| Black or African American         49,523         277.01           American Indian or Alaskan Native         4,980         142.0           Asian         38,776         417.5           Native Hawaiian or Pacific Islander         1,109         300.78                            |                                     | People Vaccinated | Rate per 1,000 |
|------------------------------------------------------------------------------------------------------------------------------------------------------------------------------------------------------------------------------------------------------------------------------------|-------------------------------------|-------------------|----------------|
| American Indian or Alaskan Native         4,980         142.03           Asian         38,776         417.57           Native Hawaiian or Pacific Islander         1,109         300.78           Two or more races         93,994         1,054.50           Other         61,356 | White                               | 913,608           | 363.43         |
| Asian         38,776         417.5'           Native Hawaiian or Pacific Islander         1,109         300.7'           Two or more races         93,994         1,054.5t           Other         61,356                                                                          | Black or African American           | 49,523            | 277.09         |
| Native Hawaiian or Pacific Islander         1,109         300.75           Two or more races         93,994         1,054.56           Other         61,356                                                                                                                        | American Indian or Alaskan Native   | 4,980             | 142.03         |
| Two or more races         93,994         1,054.56           Other         61,356                                                                                                                                                                                                   | Asian                               | 38,776            | 417.57         |
| Other 61,356                                                                                                                                                                                                                                                                       | Native Hawaiian or Pacific Islander | 1,109             | 300.79         |
|                                                                                                                                                                                                                                                                                    | Two or more races                   | 93,994            | 1,054.56       |
| Not Reported/Missing 147,271                                                                                                                                                                                                                                                       | Other                               | 61,356            |                |
|                                                                                                                                                                                                                                                                                    | Not Reported/Missing                | 147,271           |                |