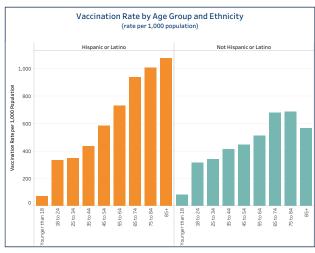

## People Vaccinated by Ethnicity

#### (rate per 1,000 population)

|  |                        | People Vaccinated | Rate per 1,000 |
|--|------------------------|-------------------|----------------|
|  | Not Hispanic or Latino | 978,221           | 382.53         |
|  | Unknown or Missing     | 213,145           |                |
|  | Hispanic or Latino     | 119 251           | 334 91         |