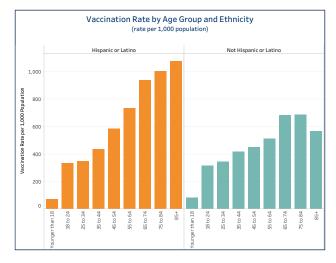

#### People Vaccinated by Ethnicity (rate per 1,000 population)

## People Vaccinated Rate per 1,000

| Unknown or Missing 213,507 |        |
|----------------------------|--------|
| Hispanic or Latino 119,803 | 336.46 |