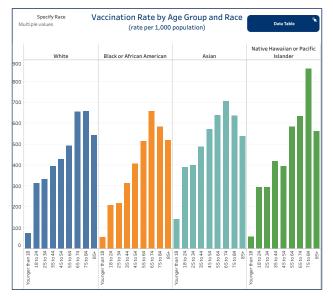

#### People Vaccinated by Race (rate per 1,000 population)

|                                     | People Vaccinated | Rate per 1,000 |
|-------------------------------------|-------------------|----------------|
| White                               | 916,442           | 364.56         |
| Black or African American           | 49,876            | 279.07         |
| American Indian or Alaskan Native   | 5,003             | 142.69         |
| Asian                               | 38,873            | 418.61         |
| Native Hawaiian or Pacific Islander | 1,116             | 302.69         |
| Two or more races                   | 94,629            | 1,061.68       |
| Other                               | 61,456            |                |
| Not Reported/Missing                | 147,626           |                |