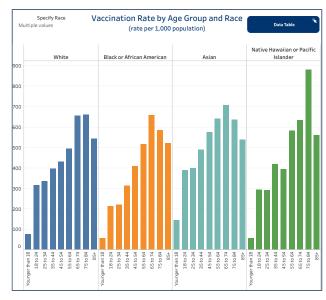

## People Vaccinated by Race

#### (rate per 1,000 population)

| People Vaccinated | Rate per 1,000                                                    |
|-------------------|-------------------------------------------------------------------|
| 920,119           | 366.02                                                            |
| 50,240            | 281.10                                                            |
| 5,036             | 143.63                                                            |
| 38,980            | 419.76                                                            |
| 1,117             | 302.96                                                            |
| 95,184            | 1,067.91                                                          |
| 61,695            |                                                                   |
| 148,265           |                                                                   |
|                   | 920,119<br>50,240<br>5,036<br>38,980<br>1,117<br>95,184<br>61,695 |