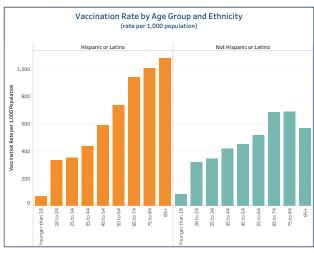

## People Vaccinated by Ethnicity

#### (rate per 1,000 population)

|                        | People Vaccinated | Rate per 1,000 |
|------------------------|-------------------|----------------|
| Not Hispanic or Latino | 985,804           | 385.50         |
| Unknown or Missing     | 214,347           |                |
| Hispanic or Latino     | 120 485           | 338 37         |