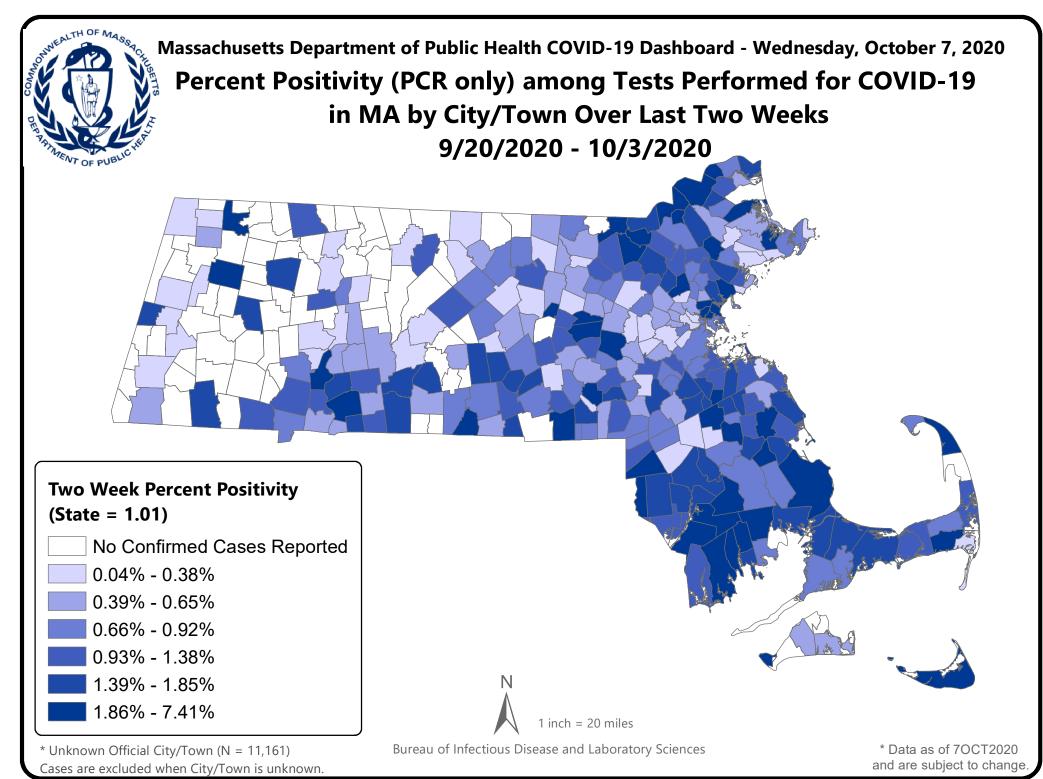

## Massachusetts Department of Public Health COVID-19 Dashboard - Wednesday, October 07, 2020 Table of Contents

| Count and Rate of Confirmed COVID-19 Cases and Tests Performed in MA by City/Town                                       | Page 3   |
|-------------------------------------------------------------------------------------------------------------------------|----------|
| Count and Rate of Confirmed COVID-19 Cases and Tests Performed in MA by County                                          |          |
| Map of Average Daily Incidence Rate (per 100,000, PCR only) for COVID-19 in MA by City/Town Over Last Two Weeks         | Page 24  |
| Map of Average Daily Testing Rate (per 100,000, PCR only) for COVID-19 in MA by City/Town Over Last Two Weeks           | Page 25  |
| Map of Percent Positivity (PCR only) among Tests Performed for COVID-19 in MA by City/Town Over Last Two Weeks          | Page 26  |
| Map of Rate (per 100,000) of New Confirmed COVID-19 Cases in Past 7 Days by Emergency Medical Services (EMS) Region     | 1Page 27 |
| Massachusetts Residents Quarantined due to COVID-19                                                                     | Page 28  |
| Massachusetts Residents Quarantined due to COVID-19<br>Massachusetts Residents Isolated due to COVID-19                 | Page 29  |
| MA Contact Tracing: Total Cases and Contacts and Percentage Outreach Completed                                          | Page 30  |
| MA Contact Tracing: Case and Contact Outreach Outcomes                                                                  | Page 31  |
| Cases and Case Rate by Age Group for Last Two Weeks                                                                     | Page 32  |
| Cases and Case Rate by Sex for Last Two Weeks                                                                           | Page 33  |
| Hospitalizations & Hospitalization Rate by Age Group for Last Two Weeks                                                 | Page 34  |
| Deaths and Death Rate by Age Group for Last Two Weeks                                                                   | Page 35  |
| Deaths and Death Rate by County for Last Two Weeks                                                                      | Page 36  |
| Daily and Cumulative COVID-19 Cases Associated with Higher Education Testing                                            | Page 37  |
| Daily and Cumulative Total COVID-19 Molecular Tests Associated with Higher Education Testing                            | Page 38  |
| Percent Positive of Molecular Tests in MA Associated with Higher Education Testing and Percent of Confirmed Cases by Da | ate      |
| Associated with Higher Education Testing                                                                                | Page 39  |
| Associated with Higher Education Testing<br>COVID Cases and Facility-Reported Deaths in Long Term Care Facilities       | Page 40  |
| Long-Term Care Staff Surveillance Testing                                                                               |          |
| CMS Infection Control Surveys Conducted at Nursing Homes                                                                |          |
| COVID Cases in Assisted Living Residences                                                                               |          |
| PPE Distribution by Recipient Type and Geography                                                                        | Page 86  |