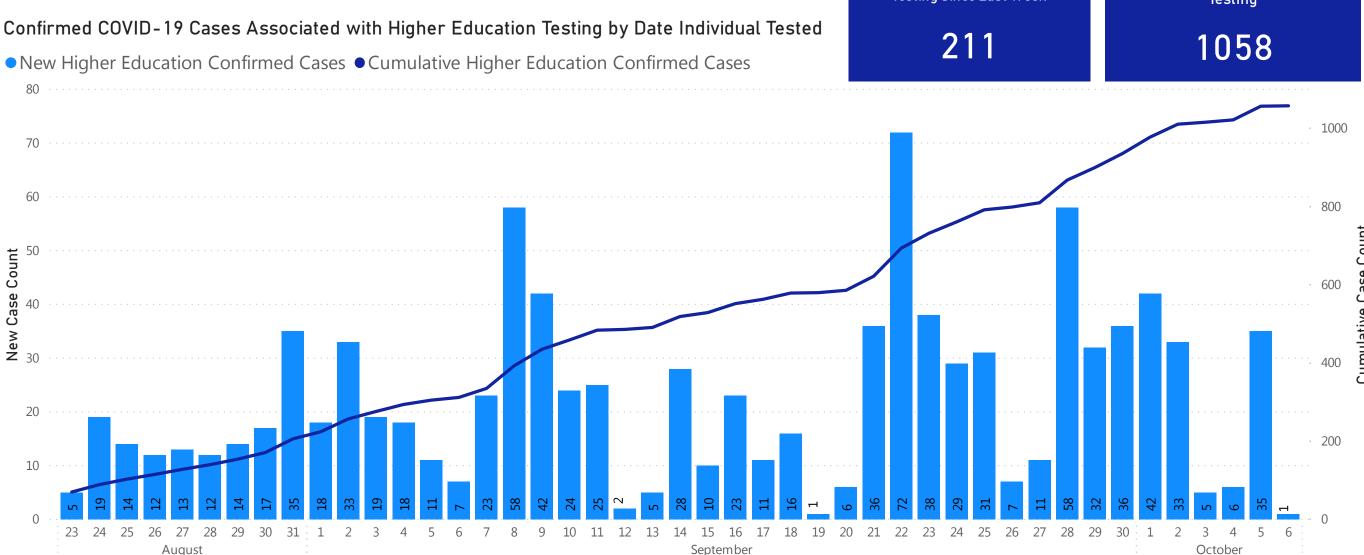

## Massachusetts Department of Public Health COVID-19 Dashboard - Wednesday, October 07, 2020 Table of Contents

| Count and Rate of Confirmed COVID-19 Cases and Tests Performed in MA by City/Town                                       | Page 3   |
|-------------------------------------------------------------------------------------------------------------------------|----------|
| Count and Rate of Confirmed COVID-19 Cases and Tests Performed in MA by County                                          |          |
| Map of Average Daily Incidence Rate (per 100,000, PCR only) for COVID-19 in MA by City/Town Over Last Two Weeks         | Page 24  |
| Map of Average Daily Testing Rate (per 100,000, PCR only) for COVID-19 in MA by City/Town Over Last Two Weeks           | Page 25  |
| Map of Percent Positivity (PCR only) among Tests Performed for COVID-19 in MA by City/Town Over Last Two Weeks          | Page 26  |
| Map of Rate (per 100,000) of New Confirmed COVID-19 Cases in Past 7 Days by Emergency Medical Services (EMS) Region     | 1Page 27 |
| Massachusetts Residents Quarantined due to COVID-19                                                                     | Page 28  |
| Massachusetts Residents Quarantined due to COVID-19<br>Massachusetts Residents Isolated due to COVID-19                 | Page 29  |
| MA Contact Tracing: Total Cases and Contacts and Percentage Outreach Completed                                          | Page 30  |
| MA Contact Tracing: Case and Contact Outreach Outcomes                                                                  | Page 31  |
| Cases and Case Rate by Age Group for Last Two Weeks                                                                     | Page 32  |
| Cases and Case Rate by Sex for Last Two Weeks                                                                           | Page 33  |
| Hospitalizations & Hospitalization Rate by Age Group for Last Two Weeks                                                 | Page 34  |
| Deaths and Death Rate by Age Group for Last Two Weeks                                                                   | Page 35  |
| Deaths and Death Rate by County for Last Two Weeks                                                                      | Page 36  |
| Daily and Cumulative COVID-19 Cases Associated with Higher Education Testing                                            | Page 37  |
| Daily and Cumulative Total COVID-19 Molecular Tests Associated with Higher Education Testing                            | Page 38  |
| Percent Positive of Molecular Tests in MA Associated with Higher Education Testing and Percent of Confirmed Cases by Da | ate      |
| Associated with Higher Education Testing                                                                                | Page 39  |
| Associated with Higher Education Testing<br>COVID Cases and Facility-Reported Deaths in Long Term Care Facilities       | Page 40  |
| Long-Term Care Staff Surveillance Testing                                                                               |          |
| CMS Infection Control Surveys Conducted at Nursing Homes                                                                |          |
| COVID Cases in Assisted Living Residences                                                                               |          |
| PPE Distribution by Recipient Type and Geography                                                                        | Page 86  |