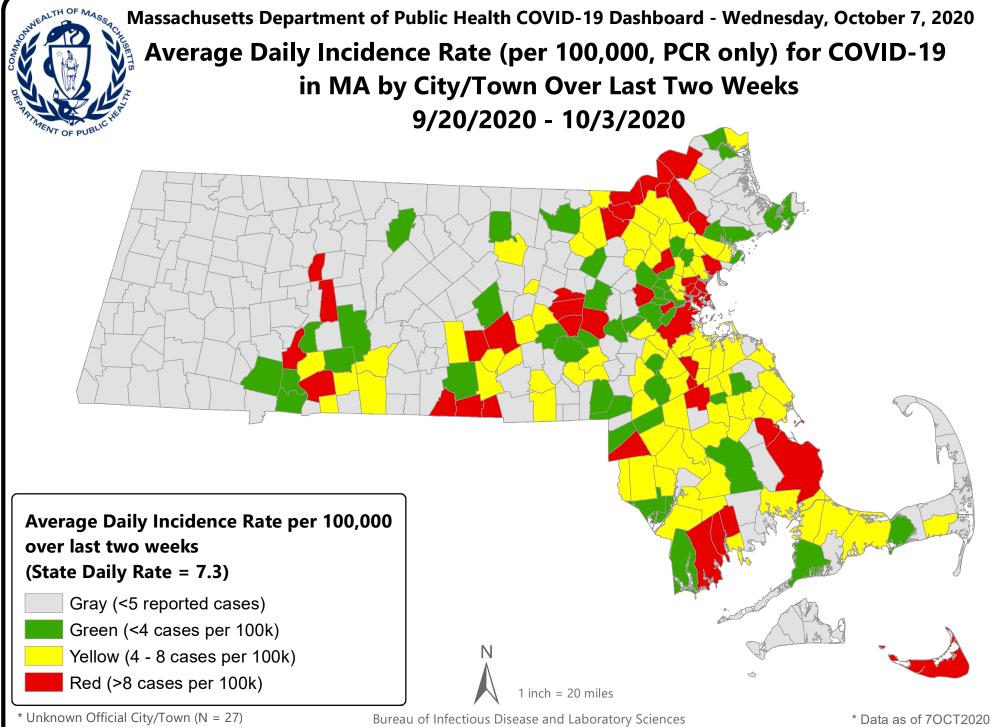

## Massachusetts Department of Public Health COVID-19 Dashboard - Wednesday, October 07, 2020 Table of Contents

| Count and Rate of Confirmed COVID-19 Cases and Tests Performed in MA by City/Town                                       | Page 3   |
|-------------------------------------------------------------------------------------------------------------------------|----------|
| Count and Rate of Confirmed COVID-19 Cases and Tests Performed in MA by County                                          |          |
| Map of Average Daily Incidence Rate (per 100,000, PCR only) for COVID-19 in MA by City/Town Over Last Two Weeks         | Page 24  |
| Map of Average Daily Testing Rate (per 100,000, PCR only) for COVID-19 in MA by City/Town Over Last Two Weeks           | Page 25  |
| Map of Percent Positivity (PCR only) among Tests Performed for COVID-19 in MA by City/Town Over Last Two Weeks          | Page 26  |
| Map of Rate (per 100,000) of New Confirmed COVID-19 Cases in Past 7 Days by Emergency Medical Services (EMS) Region     | 1Page 27 |
| Massachusetts Residents Quarantined due to COVID-19                                                                     | Page 28  |
| Massachusetts Residents Quarantined due to COVID-19<br>Massachusetts Residents Isolated due to COVID-19                 | Page 29  |
| MA Contact Tracing: Total Cases and Contacts and Percentage Outreach Completed                                          | Page 30  |
| MA Contact Tracing: Case and Contact Outreach Outcomes                                                                  | Page 31  |
| Cases and Case Rate by Age Group for Last Two Weeks                                                                     | Page 32  |
| Cases and Case Rate by Sex for Last Two Weeks                                                                           | Page 33  |
| Hospitalizations & Hospitalization Rate by Age Group for Last Two Weeks                                                 | Page 34  |
| Deaths and Death Rate by Age Group for Last Two Weeks                                                                   | Page 35  |
| Deaths and Death Rate by County for Last Two Weeks                                                                      | Page 36  |
| Daily and Cumulative COVID-19 Cases Associated with Higher Education Testing                                            | Page 37  |
| Daily and Cumulative Total COVID-19 Molecular Tests Associated with Higher Education Testing                            | Page 38  |
| Percent Positive of Molecular Tests in MA Associated with Higher Education Testing and Percent of Confirmed Cases by Da | ate      |
| Associated with Higher Education Testing                                                                                | Page 39  |
| Associated with Higher Education Testing<br>COVID Cases and Facility-Reported Deaths in Long Term Care Facilities       | Page 40  |
| Long-Term Care Staff Surveillance Testing                                                                               |          |
| CMS Infection Control Surveys Conducted at Nursing Homes                                                                |          |
| COVID Cases in Assisted Living Residences                                                                               |          |
| PPE Distribution by Recipient Type and Geography                                                                        | Page 86  |