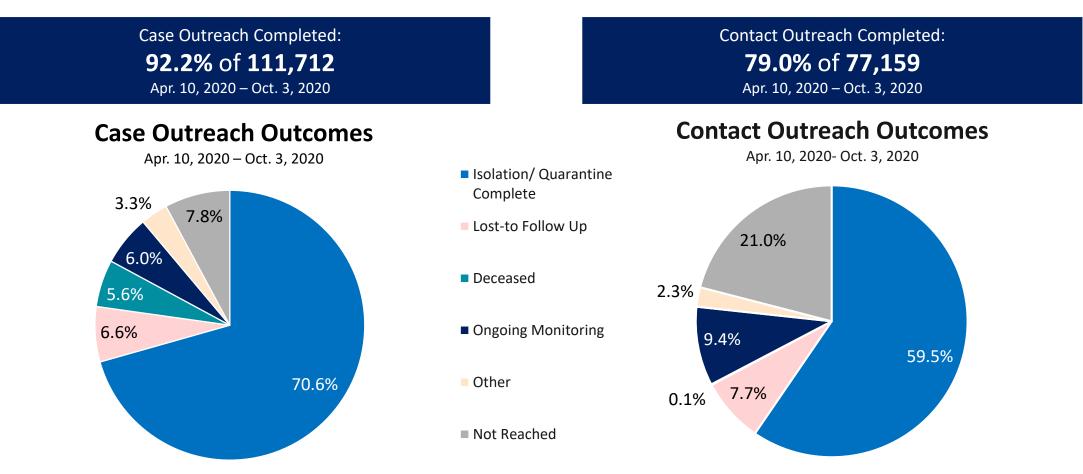

## Massachusetts Department of Public Health COVID-19 Dashboard - Wednesday, October 07, 2020 Table of Contents

| Count and Rate of Confirmed COVID-19 Cases and Tests Performed in MA by City/Town                                       | Page 3   |
|-------------------------------------------------------------------------------------------------------------------------|----------|
| Count and Rate of Confirmed COVID-19 Cases and Tests Performed in MA by County                                          |          |
| Map of Average Daily Incidence Rate (per 100,000, PCR only) for COVID-19 in MA by City/Town Over Last Two Weeks         | Page 24  |
| Map of Average Daily Testing Rate (per 100,000, PCR only) for COVID-19 in MA by City/Town Over Last Two Weeks           | Page 25  |
| Map of Percent Positivity (PCR only) among Tests Performed for COVID-19 in MA by City/Town Over Last Two Weeks          | Page 26  |
| Map of Rate (per 100,000) of New Confirmed COVID-19 Cases in Past 7 Days by Emergency Medical Services (EMS) Region     | 1Page 27 |
| Massachusetts Residents Quarantined due to COVID-19                                                                     | Page 28  |
| Massachusetts Residents Quarantined due to COVID-19<br>Massachusetts Residents Isolated due to COVID-19                 | Page 29  |
| MA Contact Tracing: Total Cases and Contacts and Percentage Outreach Completed                                          | Page 30  |
| MA Contact Tracing: Case and Contact Outreach Outcomes                                                                  | Page 31  |
| Cases and Case Rate by Age Group for Last Two Weeks                                                                     | Page 32  |
| Cases and Case Rate by Sex for Last Two Weeks                                                                           | Page 33  |
| Hospitalizations & Hospitalization Rate by Age Group for Last Two Weeks                                                 | Page 34  |
| Deaths and Death Rate by Age Group for Last Two Weeks                                                                   | Page 35  |
| Deaths and Death Rate by County for Last Two Weeks                                                                      | Page 36  |
| Daily and Cumulative COVID-19 Cases Associated with Higher Education Testing                                            | Page 37  |
| Daily and Cumulative Total COVID-19 Molecular Tests Associated with Higher Education Testing                            | Page 38  |
| Percent Positive of Molecular Tests in MA Associated with Higher Education Testing and Percent of Confirmed Cases by Da | ate      |
| Associated with Higher Education Testing                                                                                | Page 39  |
| Associated with Higher Education Testing<br>COVID Cases and Facility-Reported Deaths in Long Term Care Facilities       | Page 40  |
| Long-Term Care Staff Surveillance Testing                                                                               |          |
| CMS Infection Control Surveys Conducted at Nursing Homes                                                                |          |
| COVID Cases in Assisted Living Residences                                                                               |          |
| PPE Distribution by Recipient Type and Geography                                                                        | Page 86  |