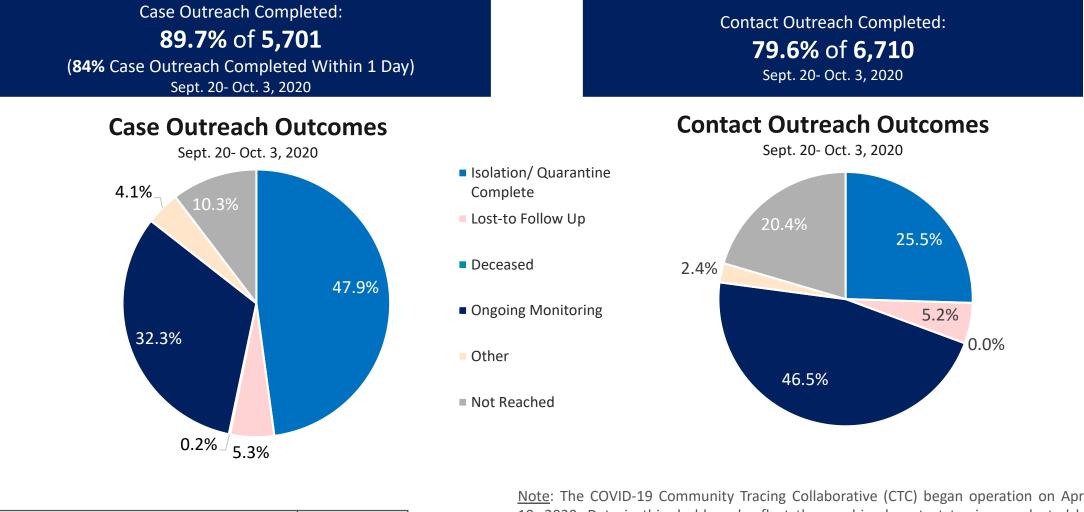

## Massachusetts Department of Public Health COVID-19 Dashboard - Wednesday, October 07, 2020 Table of Contents

| Count and Rate of Confirmed COVID-19 Cases and Tests Performed in MA by City/Town                                       | Page 3   |
|-------------------------------------------------------------------------------------------------------------------------|----------|
| Count and Rate of Confirmed COVID-19 Cases and Tests Performed in MA by County                                          |          |
| Map of Average Daily Incidence Rate (per 100,000, PCR only) for COVID-19 in MA by City/Town Over Last Two Weeks         | Page 24  |
| Map of Average Daily Testing Rate (per 100,000, PCR only) for COVID-19 in MA by City/Town Over Last Two Weeks           | Page 25  |
| Map of Percent Positivity (PCR only) among Tests Performed for COVID-19 in MA by City/Town Over Last Two Weeks          | Page 26  |
| Map of Rate (per 100,000) of New Confirmed COVID-19 Cases in Past 7 Days by Emergency Medical Services (EMS) Region     | 1Page 27 |
| Massachusetts Residents Quarantined due to COVID-19                                                                     | Page 28  |
| Massachusetts Residents Quarantined due to COVID-19<br>Massachusetts Residents Isolated due to COVID-19                 | Page 29  |
| MA Contact Tracing: Total Cases and Contacts and Percentage Outreach Completed                                          | Page 30  |
| MA Contact Tracing: Case and Contact Outreach Outcomes                                                                  | Page 31  |
| Cases and Case Rate by Age Group for Last Two Weeks                                                                     | Page 32  |
| Cases and Case Rate by Sex for Last Two Weeks                                                                           | Page 33  |
| Hospitalizations & Hospitalization Rate by Age Group for Last Two Weeks                                                 | Page 34  |
| Deaths and Death Rate by Age Group for Last Two Weeks                                                                   | Page 35  |
| Deaths and Death Rate by County for Last Two Weeks                                                                      | Page 36  |
| Daily and Cumulative COVID-19 Cases Associated with Higher Education Testing                                            | Page 37  |
| Daily and Cumulative Total COVID-19 Molecular Tests Associated with Higher Education Testing                            | Page 38  |
| Percent Positive of Molecular Tests in MA Associated with Higher Education Testing and Percent of Confirmed Cases by Da | ate      |
| Associated with Higher Education Testing                                                                                | Page 39  |
| Associated with Higher Education Testing<br>COVID Cases and Facility-Reported Deaths in Long Term Care Facilities       | Page 40  |
| Long-Term Care Staff Surveillance Testing                                                                               |          |
| CMS Infection Control Surveys Conducted at Nursing Homes                                                                |          |
| COVID Cases in Assisted Living Residences                                                                               |          |
| PPE Distribution by Recipient Type and Geography                                                                        | Page 86  |