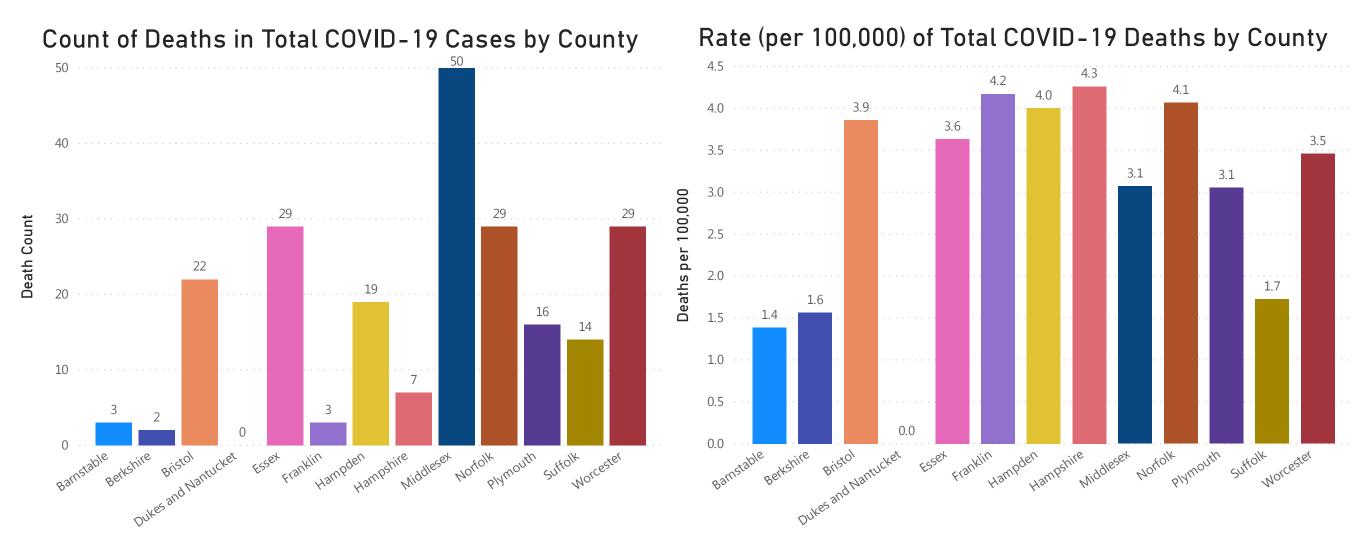

## Massachusetts Department of Public Health COVID-19 Dashboard - Wednesday, October 07, 2020 Table of Contents

| Count and Rate of Confirmed COVID-19 Cases and Tests Performed in MA by City/Town                                       | Page 3   |
|-------------------------------------------------------------------------------------------------------------------------|----------|
| Count and Rate of Confirmed COVID-19 Cases and Tests Performed in MA by County                                          |          |
| Map of Average Daily Incidence Rate (per 100,000, PCR only) for COVID-19 in MA by City/Town Over Last Two Weeks         | Page 24  |
| Map of Average Daily Testing Rate (per 100,000, PCR only) for COVID-19 in MA by City/Town Over Last Two Weeks           | Page 25  |
| Map of Percent Positivity (PCR only) among Tests Performed for COVID-19 in MA by City/Town Over Last Two Weeks          | Page 26  |
| Map of Rate (per 100,000) of New Confirmed COVID-19 Cases in Past 7 Days by Emergency Medical Services (EMS) Region     | 1Page 27 |
| Massachusetts Residents Quarantined due to COVID-19                                                                     | Page 28  |
| Massachusetts Residents Quarantined due to COVID-19<br>Massachusetts Residents Isolated due to COVID-19                 | Page 29  |
| MA Contact Tracing: Total Cases and Contacts and Percentage Outreach Completed                                          | Page 30  |
| MA Contact Tracing: Case and Contact Outreach Outcomes                                                                  | Page 31  |
| Cases and Case Rate by Age Group for Last Two Weeks                                                                     | Page 32  |
| Cases and Case Rate by Sex for Last Two Weeks                                                                           | Page 33  |
| Hospitalizations & Hospitalization Rate by Age Group for Last Two Weeks                                                 | Page 34  |
| Deaths and Death Rate by Age Group for Last Two Weeks                                                                   | Page 35  |
| Deaths and Death Rate by County for Last Two Weeks                                                                      | Page 36  |
| Daily and Cumulative COVID-19 Cases Associated with Higher Education Testing                                            | Page 37  |
| Daily and Cumulative Total COVID-19 Molecular Tests Associated with Higher Education Testing                            | Page 38  |
| Percent Positive of Molecular Tests in MA Associated with Higher Education Testing and Percent of Confirmed Cases by Da | ate      |
| Associated with Higher Education Testing                                                                                | Page 39  |
| Associated with Higher Education Testing<br>COVID Cases and Facility-Reported Deaths in Long Term Care Facilities       | Page 40  |
| Long-Term Care Staff Surveillance Testing                                                                               |          |
| CMS Infection Control Surveys Conducted at Nursing Homes                                                                |          |
| COVID Cases in Assisted Living Residences                                                                               |          |
| PPE Distribution by Recipient Type and Geography                                                                        | Page 86  |