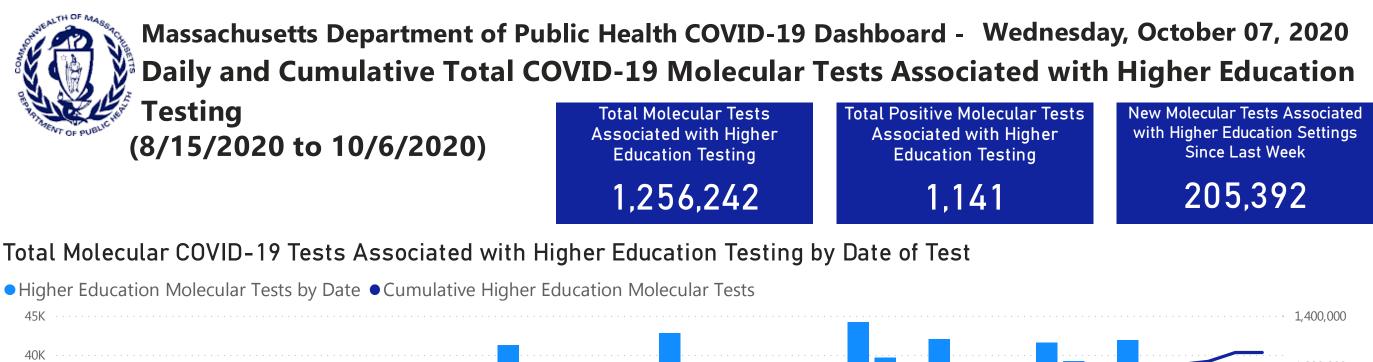

## Massachusetts Department of Public Health COVID-19 Dashboard - Wednesday, October 07, 2020 Table of Contents

| Count and Rate of Confirmed COVID-19 Cases and Tests Performed in MA by City/Town                                       | Page 3   |
|-------------------------------------------------------------------------------------------------------------------------|----------|
| Count and Rate of Confirmed COVID-19 Cases and Tests Performed in MA by County                                          |          |
| Map of Average Daily Incidence Rate (per 100,000, PCR only) for COVID-19 in MA by City/Town Over Last Two Weeks         | Page 24  |
| Map of Average Daily Testing Rate (per 100,000, PCR only) for COVID-19 in MA by City/Town Over Last Two Weeks           | Page 25  |
| Map of Percent Positivity (PCR only) among Tests Performed for COVID-19 in MA by City/Town Over Last Two Weeks          | Page 26  |
| Map of Rate (per 100,000) of New Confirmed COVID-19 Cases in Past 7 Days by Emergency Medical Services (EMS) Region     | 1Page 27 |
| Massachusetts Residents Quarantined due to COVID-19                                                                     | Page 28  |
| Massachusetts Residents Quarantined due to COVID-19<br>Massachusetts Residents Isolated due to COVID-19                 | Page 29  |
| MA Contact Tracing: Total Cases and Contacts and Percentage Outreach Completed                                          | Page 30  |
| MA Contact Tracing: Case and Contact Outreach Outcomes                                                                  | Page 31  |
| Cases and Case Rate by Age Group for Last Two Weeks                                                                     | Page 32  |
| Cases and Case Rate by Sex for Last Two Weeks                                                                           | Page 33  |
| Hospitalizations & Hospitalization Rate by Age Group for Last Two Weeks                                                 | Page 34  |
| Deaths and Death Rate by Age Group for Last Two Weeks                                                                   | Page 35  |
| Deaths and Death Rate by County for Last Two Weeks                                                                      | Page 36  |
| Daily and Cumulative COVID-19 Cases Associated with Higher Education Testing                                            | Page 37  |
| Daily and Cumulative Total COVID-19 Molecular Tests Associated with Higher Education Testing                            | Page 38  |
| Percent Positive of Molecular Tests in MA Associated with Higher Education Testing and Percent of Confirmed Cases by Da | ate      |
| Associated with Higher Education Testing                                                                                | Page 39  |
| Associated with Higher Education Testing<br>COVID Cases and Facility-Reported Deaths in Long Term Care Facilities       | Page 40  |
| Long-Term Care Staff Surveillance Testing                                                                               |          |
| CMS Infection Control Surveys Conducted at Nursing Homes                                                                |          |
| COVID Cases in Assisted Living Residences                                                                               |          |
| PPE Distribution by Recipient Type and Geography                                                                        | Page 86  |