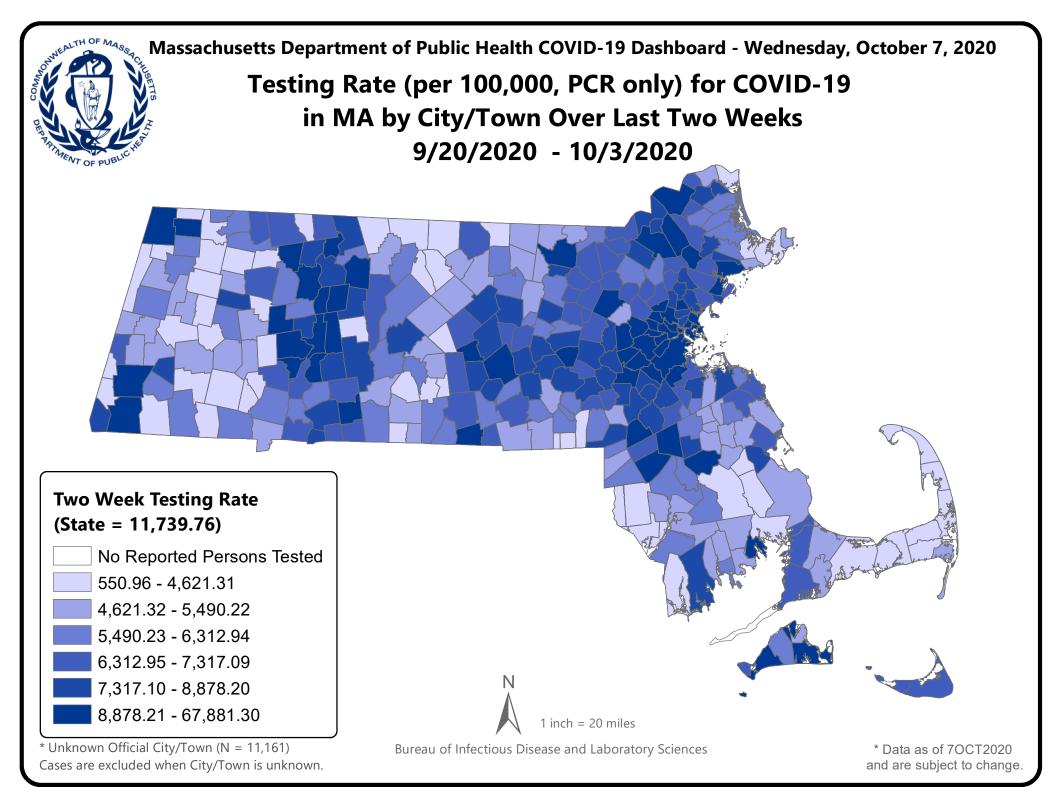

## Massachusetts Department of Public Health COVID-19 Dashboard - Wednesday, October 07, 2020 Table of Contents

| Count and Rate of Confirmed COVID-19 Cases and Tests Performed in MA by City/Town                                       | Page 3   |
|-------------------------------------------------------------------------------------------------------------------------|----------|
| Count and Rate of Confirmed COVID-19 Cases and Tests Performed in MA by County                                          |          |
| Map of Average Daily Incidence Rate (per 100,000, PCR only) for COVID-19 in MA by City/Town Over Last Two Weeks         | Page 24  |
| Map of Average Daily Testing Rate (per 100,000, PCR only) for COVID-19 in MA by City/Town Over Last Two Weeks           | Page 25  |
| Map of Percent Positivity (PCR only) among Tests Performed for COVID-19 in MA by City/Town Over Last Two Weeks          | Page 26  |
| Map of Rate (per 100,000) of New Confirmed COVID-19 Cases in Past 7 Days by Emergency Medical Services (EMS) Region     | 1Page 27 |
| Massachusetts Residents Quarantined due to COVID-19                                                                     | Page 28  |
| Massachusetts Residents Quarantined due to COVID-19<br>Massachusetts Residents Isolated due to COVID-19                 | Page 29  |
| MA Contact Tracing: Total Cases and Contacts and Percentage Outreach Completed                                          | Page 30  |
| MA Contact Tracing: Case and Contact Outreach Outcomes                                                                  | Page 31  |
| Cases and Case Rate by Age Group for Last Two Weeks                                                                     | Page 32  |
| Cases and Case Rate by Sex for Last Two Weeks                                                                           | Page 33  |
| Hospitalizations & Hospitalization Rate by Age Group for Last Two Weeks                                                 | Page 34  |
| Deaths and Death Rate by Age Group for Last Two Weeks                                                                   | Page 35  |
| Deaths and Death Rate by County for Last Two Weeks                                                                      | Page 36  |
| Daily and Cumulative COVID-19 Cases Associated with Higher Education Testing                                            | Page 37  |
| Daily and Cumulative Total COVID-19 Molecular Tests Associated with Higher Education Testing                            | Page 38  |
| Percent Positive of Molecular Tests in MA Associated with Higher Education Testing and Percent of Confirmed Cases by Da | ate      |
| Associated with Higher Education Testing                                                                                | Page 39  |
| Associated with Higher Education Testing<br>COVID Cases and Facility-Reported Deaths in Long Term Care Facilities       | Page 40  |
| Long-Term Care Staff Surveillance Testing                                                                               |          |
| CMS Infection Control Surveys Conducted at Nursing Homes                                                                |          |
| COVID Cases in Assisted Living Residences                                                                               |          |
| PPE Distribution by Recipient Type and Geography                                                                        | Page 86  |