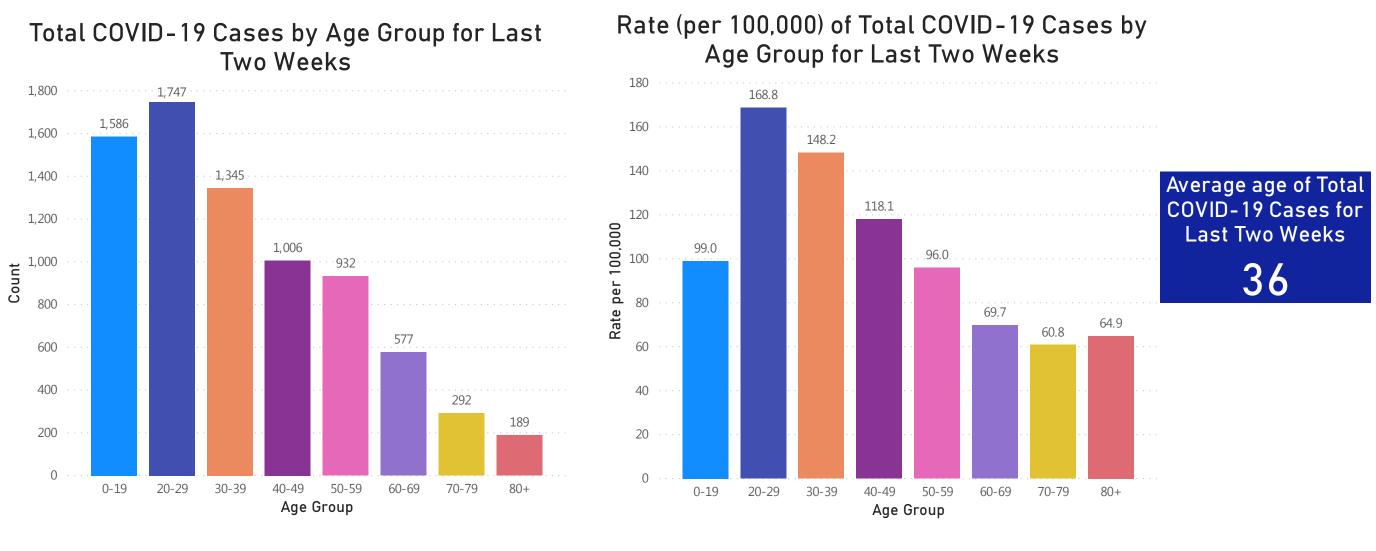

## Massachusetts Department of Public Health COVID-19 Dashboard - Wednesday, October 07, 2020 Table of Contents

| Count and Rate of Confirmed COVID-19 Cases and Tests Performed in MA by City/Town                                       | Page 3   |
|-------------------------------------------------------------------------------------------------------------------------|----------|
| Count and Rate of Confirmed COVID-19 Cases and Tests Performed in MA by County                                          |          |
| Map of Average Daily Incidence Rate (per 100,000, PCR only) for COVID-19 in MA by City/Town Over Last Two Weeks         | Page 24  |
| Map of Average Daily Testing Rate (per 100,000, PCR only) for COVID-19 in MA by City/Town Over Last Two Weeks           | Page 25  |
| Map of Percent Positivity (PCR only) among Tests Performed for COVID-19 in MA by City/Town Over Last Two Weeks          | Page 26  |
| Map of Rate (per 100,000) of New Confirmed COVID-19 Cases in Past 7 Days by Emergency Medical Services (EMS) Region     | 1Page 27 |
| Massachusetts Residents Quarantined due to COVID-19                                                                     | Page 28  |
| Massachusetts Residents Quarantined due to COVID-19<br>Massachusetts Residents Isolated due to COVID-19                 | Page 29  |
| MA Contact Tracing: Total Cases and Contacts and Percentage Outreach Completed                                          | Page 30  |
| MA Contact Tracing: Case and Contact Outreach Outcomes                                                                  | Page 31  |
| Cases and Case Rate by Age Group for Last Two Weeks                                                                     | Page 32  |
| Cases and Case Rate by Sex for Last Two Weeks                                                                           | Page 33  |
| Hospitalizations & Hospitalization Rate by Age Group for Last Two Weeks                                                 | Page 34  |
| Deaths and Death Rate by Age Group for Last Two Weeks                                                                   | Page 35  |
| Deaths and Death Rate by County for Last Two Weeks                                                                      | Page 36  |
| Daily and Cumulative COVID-19 Cases Associated with Higher Education Testing                                            | Page 37  |
| Daily and Cumulative Total COVID-19 Molecular Tests Associated with Higher Education Testing                            | Page 38  |
| Percent Positive of Molecular Tests in MA Associated with Higher Education Testing and Percent of Confirmed Cases by Da | ate      |
| Associated with Higher Education Testing                                                                                | Page 39  |
| Associated with Higher Education Testing<br>COVID Cases and Facility-Reported Deaths in Long Term Care Facilities       | Page 40  |
| Long-Term Care Staff Surveillance Testing                                                                               |          |
| CMS Infection Control Surveys Conducted at Nursing Homes                                                                |          |
| COVID Cases in Assisted Living Residences                                                                               |          |
| PPE Distribution by Recipient Type and Geography                                                                        | Page 86  |