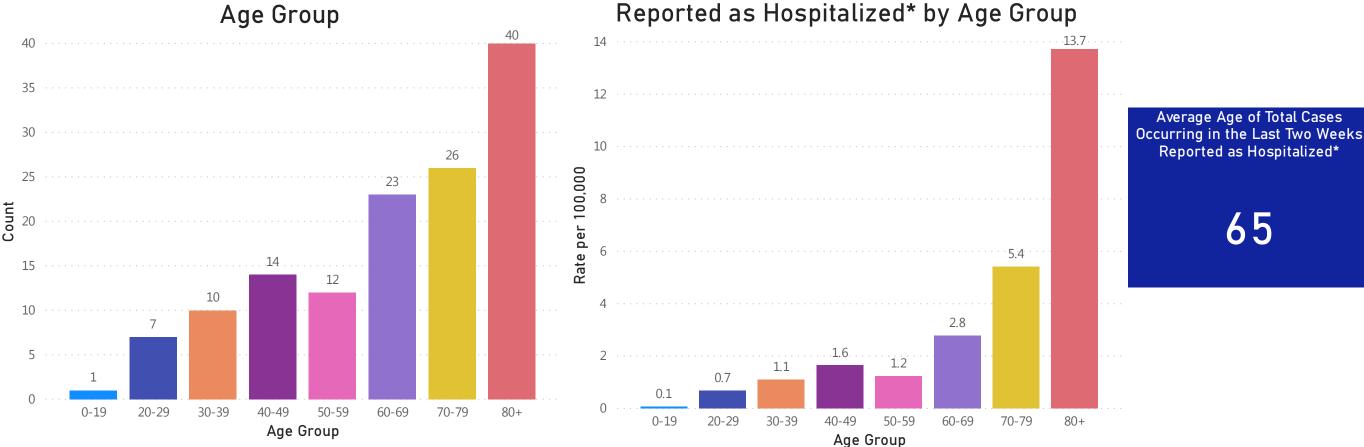

## Massachusetts Department of Public Health COVID-19 Dashboard - Wednesday, October 07, 2020 Table of Contents

| Count and Rate of Confirmed COVID-19 Cases and Tests Performed in MA by City/Town                                       | Page 3   |
|-------------------------------------------------------------------------------------------------------------------------|----------|
| Count and Rate of Confirmed COVID-19 Cases and Tests Performed in MA by County                                          |          |
| Map of Average Daily Incidence Rate (per 100,000, PCR only) for COVID-19 in MA by City/Town Over Last Two Weeks         | Page 24  |
| Map of Average Daily Testing Rate (per 100,000, PCR only) for COVID-19 in MA by City/Town Over Last Two Weeks           | Page 25  |
| Map of Percent Positivity (PCR only) among Tests Performed for COVID-19 in MA by City/Town Over Last Two Weeks          | Page 26  |
| Map of Rate (per 100,000) of New Confirmed COVID-19 Cases in Past 7 Days by Emergency Medical Services (EMS) Region     | 1Page 27 |
| Massachusetts Residents Quarantined due to COVID-19                                                                     | Page 28  |
| Massachusetts Residents Quarantined due to COVID-19<br>Massachusetts Residents Isolated due to COVID-19                 | Page 29  |
| MA Contact Tracing: Total Cases and Contacts and Percentage Outreach Completed                                          | Page 30  |
| MA Contact Tracing: Case and Contact Outreach Outcomes                                                                  | Page 31  |
| Cases and Case Rate by Age Group for Last Two Weeks                                                                     | Page 32  |
| Cases and Case Rate by Sex for Last Two Weeks                                                                           | Page 33  |
| Hospitalizations & Hospitalization Rate by Age Group for Last Two Weeks                                                 | Page 34  |
| Deaths and Death Rate by Age Group for Last Two Weeks                                                                   | Page 35  |
| Deaths and Death Rate by County for Last Two Weeks                                                                      | Page 36  |
| Daily and Cumulative COVID-19 Cases Associated with Higher Education Testing                                            | Page 37  |
| Daily and Cumulative Total COVID-19 Molecular Tests Associated with Higher Education Testing                            | Page 38  |
| Percent Positive of Molecular Tests in MA Associated with Higher Education Testing and Percent of Confirmed Cases by Da | ate      |
| Associated with Higher Education Testing                                                                                | Page 39  |
| Associated with Higher Education Testing<br>COVID Cases and Facility-Reported Deaths in Long Term Care Facilities       | Page 40  |
| Long-Term Care Staff Surveillance Testing                                                                               |          |
| CMS Infection Control Surveys Conducted at Nursing Homes                                                                |          |
| COVID Cases in Assisted Living Residences                                                                               |          |
| PPE Distribution by Recipient Type and Geography                                                                        | Page 86  |