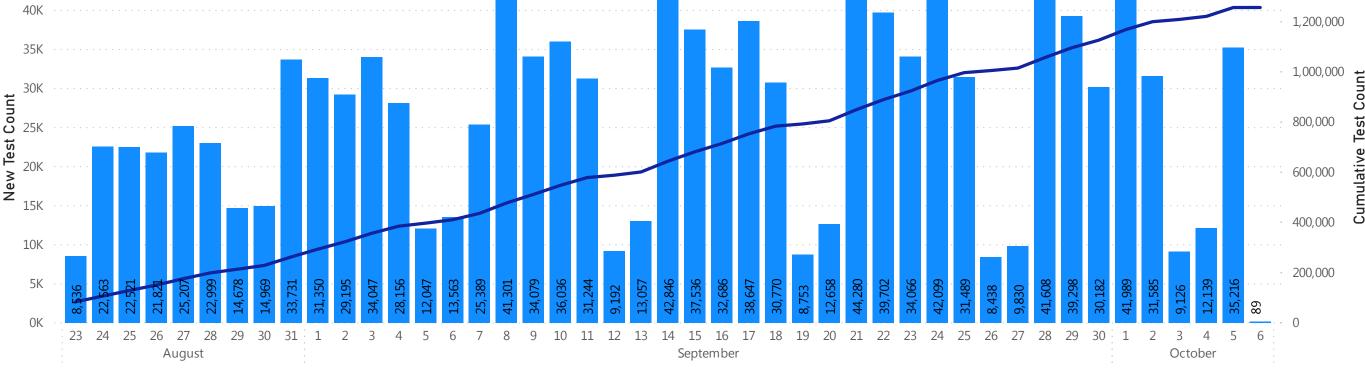

## Massachusetts Department of Public Health COVID-19 Dashboard - Wednesday, October 07, 2020 Table of Contents

| Count and Rate of Confirmed COVID-19 Cases and Tests Performed in MA by City/Town                                       | Page 3   |
|-------------------------------------------------------------------------------------------------------------------------|----------|
| Count and Rate of Confirmed COVID-19 Cases and Tests Performed in MA by County                                          |          |
| Map of Average Daily Incidence Rate (per 100,000, PCR only) for COVID-19 in MA by City/Town Over Last Two Weeks         | Page 24  |
| Map of Average Daily Testing Rate (per 100,000, PCR only) for COVID-19 in MA by City/Town Over Last Two Weeks           | Page 25  |
| Map of Percent Positivity (PCR only) among Tests Performed for COVID-19 in MA by City/Town Over Last Two Weeks          | Page 26  |
| Map of Rate (per 100,000) of New Confirmed COVID-19 Cases in Past 7 Days by Emergency Medical Services (EMS) Region     | 1Page 27 |
| Massachusetts Residents Quarantined due to COVID-19                                                                     | Page 28  |
| Massachusetts Residents Quarantined due to COVID-19<br>Massachusetts Residents Isolated due to COVID-19                 | Page 29  |
| MA Contact Tracing: Total Cases and Contacts and Percentage Outreach Completed                                          | Page 30  |
| MA Contact Tracing: Case and Contact Outreach Outcomes                                                                  | Page 31  |
| Cases and Case Rate by Age Group for Last Two Weeks                                                                     | Page 32  |
| Cases and Case Rate by Sex for Last Two Weeks                                                                           | Page 33  |
| Hospitalizations & Hospitalization Rate by Age Group for Last Two Weeks                                                 | Page 34  |
| Deaths and Death Rate by Age Group for Last Two Weeks                                                                   | Page 35  |
| Deaths and Death Rate by County for Last Two Weeks                                                                      | Page 36  |
| Daily and Cumulative COVID-19 Cases Associated with Higher Education Testing                                            | Page 37  |
| Daily and Cumulative Total COVID-19 Molecular Tests Associated with Higher Education Testing                            | Page 38  |
| Percent Positive of Molecular Tests in MA Associated with Higher Education Testing and Percent of Confirmed Cases by Da | ate      |
| Associated with Higher Education Testing                                                                                | Page 39  |
| Associated with Higher Education Testing<br>COVID Cases and Facility-Reported Deaths in Long Term Care Facilities       | Page 40  |
| Long-Term Care Staff Surveillance Testing                                                                               |          |
| CMS Infection Control Surveys Conducted at Nursing Homes                                                                |          |
| COVID Cases in Assisted Living Residences                                                                               |          |
| PPE Distribution by Recipient Type and Geography                                                                        | Page 86  |