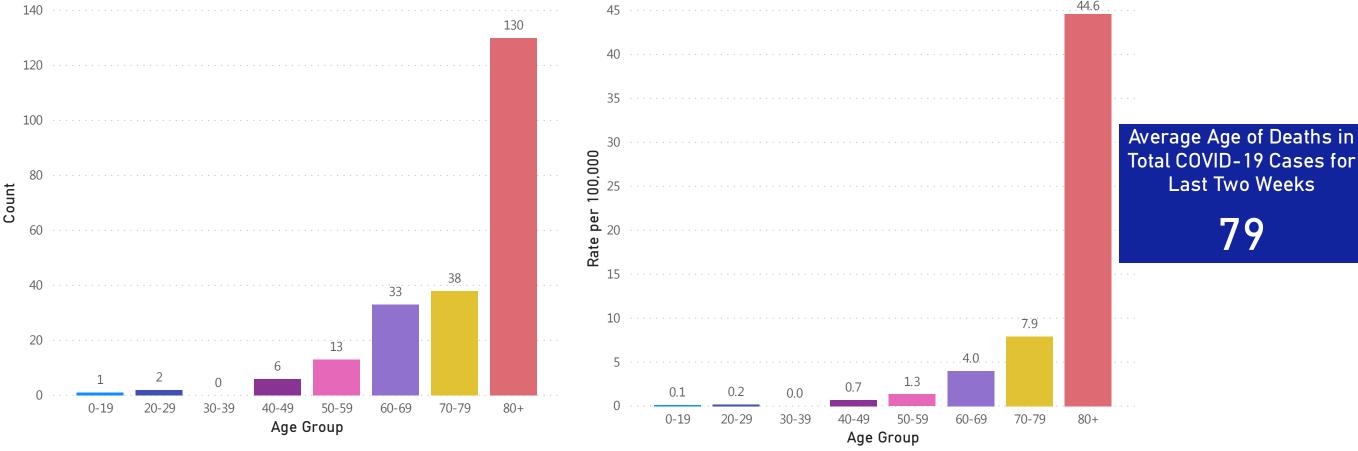

## Massachusetts Department of Public Health COVID-19 Dashboard - Wednesday, October 07, 2020 Table of Contents

| Count and Rate of Confirmed COVID-19 Cases and Tests Performed in MA by City/Town                                       | Page 3   |
|-------------------------------------------------------------------------------------------------------------------------|----------|
| Count and Rate of Confirmed COVID-19 Cases and Tests Performed in MA by County                                          |          |
| Map of Average Daily Incidence Rate (per 100,000, PCR only) for COVID-19 in MA by City/Town Over Last Two Weeks         | Page 24  |
| Map of Average Daily Testing Rate (per 100,000, PCR only) for COVID-19 in MA by City/Town Over Last Two Weeks           | Page 25  |
| Map of Percent Positivity (PCR only) among Tests Performed for COVID-19 in MA by City/Town Over Last Two Weeks          | Page 26  |
| Map of Rate (per 100,000) of New Confirmed COVID-19 Cases in Past 7 Days by Emergency Medical Services (EMS) Region     | 1Page 27 |
| Massachusetts Residents Quarantined due to COVID-19                                                                     | Page 28  |
| Massachusetts Residents Quarantined due to COVID-19<br>Massachusetts Residents Isolated due to COVID-19                 | Page 29  |
| MA Contact Tracing: Total Cases and Contacts and Percentage Outreach Completed                                          | Page 30  |
| MA Contact Tracing: Case and Contact Outreach Outcomes                                                                  | Page 31  |
| Cases and Case Rate by Age Group for Last Two Weeks                                                                     | Page 32  |
| Cases and Case Rate by Sex for Last Two Weeks                                                                           | Page 33  |
| Hospitalizations & Hospitalization Rate by Age Group for Last Two Weeks                                                 | Page 34  |
| Deaths and Death Rate by Age Group for Last Two Weeks                                                                   | Page 35  |
| Deaths and Death Rate by County for Last Two Weeks                                                                      | Page 36  |
| Daily and Cumulative COVID-19 Cases Associated with Higher Education Testing                                            | Page 37  |
| Daily and Cumulative Total COVID-19 Molecular Tests Associated with Higher Education Testing                            | Page 38  |
| Percent Positive of Molecular Tests in MA Associated with Higher Education Testing and Percent of Confirmed Cases by Da | ate      |
| Associated with Higher Education Testing                                                                                | Page 39  |
| Associated with Higher Education Testing<br>COVID Cases and Facility-Reported Deaths in Long Term Care Facilities       | Page 40  |
| Long-Term Care Staff Surveillance Testing                                                                               |          |
| CMS Infection Control Surveys Conducted at Nursing Homes                                                                |          |
| COVID Cases in Assisted Living Residences                                                                               |          |
| PPE Distribution by Recipient Type and Geography                                                                        | Page 86  |