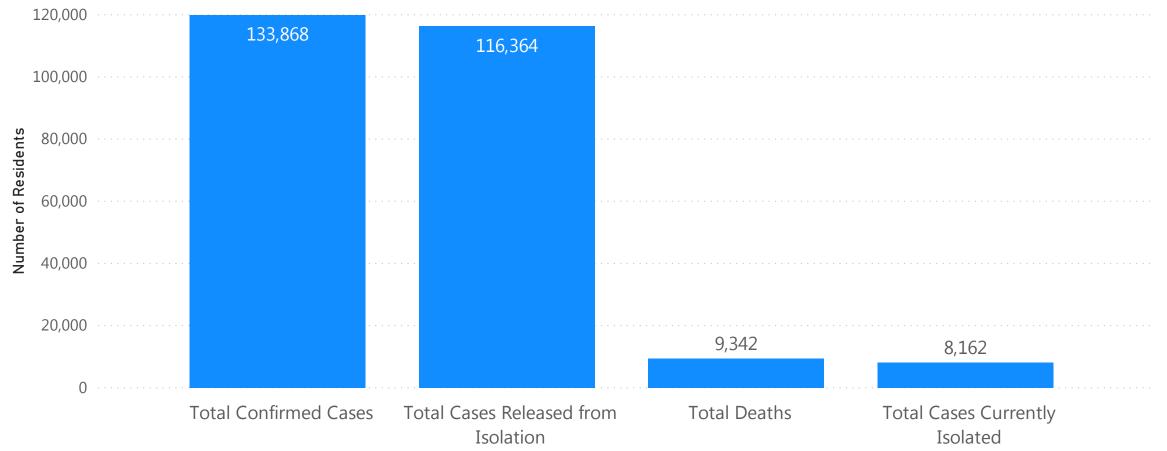

## Massachusetts Department of Public Health COVID-19 Dashboard - Wednesday, October 07, 2020 Table of Contents

| Count and Rate of Confirmed COVID-19 Cases and Tests Performed in MA by City/Town                                       | Page 3   |
|-------------------------------------------------------------------------------------------------------------------------|----------|
| Count and Rate of Confirmed COVID-19 Cases and Tests Performed in MA by County                                          |          |
| Map of Average Daily Incidence Rate (per 100,000, PCR only) for COVID-19 in MA by City/Town Over Last Two Weeks         | Page 24  |
| Map of Average Daily Testing Rate (per 100,000, PCR only) for COVID-19 in MA by City/Town Over Last Two Weeks           | Page 25  |
| Map of Percent Positivity (PCR only) among Tests Performed for COVID-19 in MA by City/Town Over Last Two Weeks          | Page 26  |
| Map of Rate (per 100,000) of New Confirmed COVID-19 Cases in Past 7 Days by Emergency Medical Services (EMS) Region     | 1Page 27 |
| Massachusetts Residents Quarantined due to COVID-19                                                                     | Page 28  |
| Massachusetts Residents Quarantined due to COVID-19<br>Massachusetts Residents Isolated due to COVID-19                 | Page 29  |
| MA Contact Tracing: Total Cases and Contacts and Percentage Outreach Completed                                          | Page 30  |
| MA Contact Tracing: Case and Contact Outreach Outcomes                                                                  | Page 31  |
| Cases and Case Rate by Age Group for Last Two Weeks                                                                     | Page 32  |
| Cases and Case Rate by Sex for Last Two Weeks                                                                           | Page 33  |
| Hospitalizations & Hospitalization Rate by Age Group for Last Two Weeks                                                 | Page 34  |
| Deaths and Death Rate by Age Group for Last Two Weeks                                                                   | Page 35  |
| Deaths and Death Rate by County for Last Two Weeks                                                                      | Page 36  |
| Daily and Cumulative COVID-19 Cases Associated with Higher Education Testing                                            | Page 37  |
| Daily and Cumulative Total COVID-19 Molecular Tests Associated with Higher Education Testing                            | Page 38  |
| Percent Positive of Molecular Tests in MA Associated with Higher Education Testing and Percent of Confirmed Cases by Da | ate      |
| Associated with Higher Education Testing                                                                                | Page 39  |
| Associated with Higher Education Testing<br>COVID Cases and Facility-Reported Deaths in Long Term Care Facilities       | Page 40  |
| Long-Term Care Staff Surveillance Testing                                                                               |          |
| CMS Infection Control Surveys Conducted at Nursing Homes                                                                |          |
| COVID Cases in Assisted Living Residences                                                                               |          |
| PPE Distribution by Recipient Type and Geography                                                                        | Page 86  |