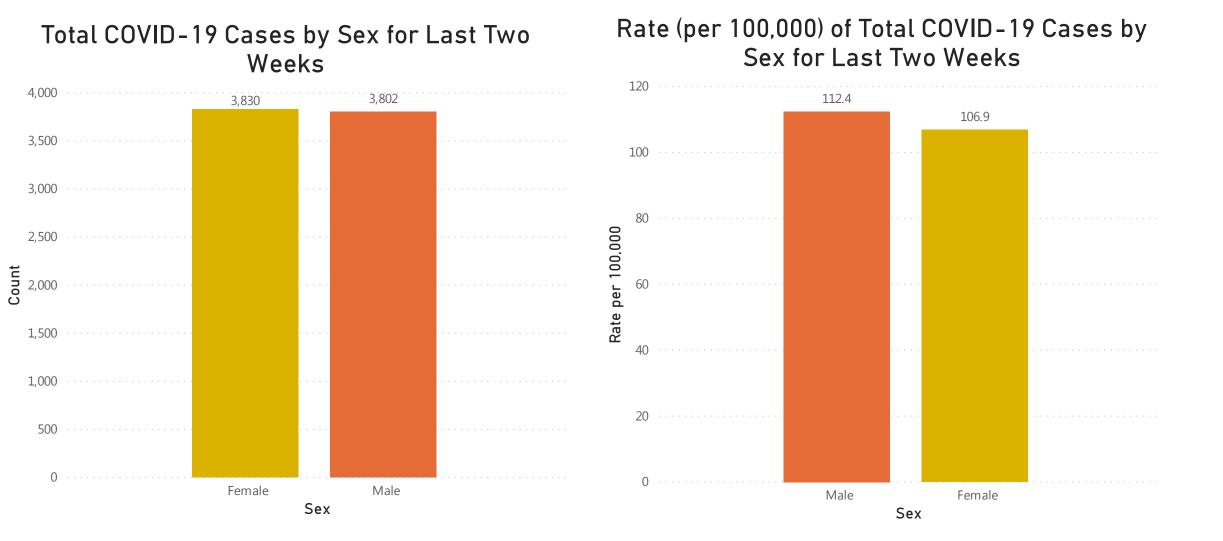

## Massachusetts Department of Public Health COVID-19 Dashboard - Wednesday, October 07, 2020 Table of Contents

| Count and Rate of Confirmed COVID-19 Cases and Tests Performed in MA by City/Town                                       | Page 3   |
|-------------------------------------------------------------------------------------------------------------------------|----------|
| Count and Rate of Confirmed COVID-19 Cases and Tests Performed in MA by County                                          |          |
| Map of Average Daily Incidence Rate (per 100,000, PCR only) for COVID-19 in MA by City/Town Over Last Two Weeks         | Page 24  |
| Map of Average Daily Testing Rate (per 100,000, PCR only) for COVID-19 in MA by City/Town Over Last Two Weeks           | Page 25  |
| Map of Percent Positivity (PCR only) among Tests Performed for COVID-19 in MA by City/Town Over Last Two Weeks          | Page 26  |
| Map of Rate (per 100,000) of New Confirmed COVID-19 Cases in Past 7 Days by Emergency Medical Services (EMS) Region     | 1Page 27 |
| Massachusetts Residents Quarantined due to COVID-19                                                                     | Page 28  |
| Massachusetts Residents Quarantined due to COVID-19<br>Massachusetts Residents Isolated due to COVID-19                 | Page 29  |
| MA Contact Tracing: Total Cases and Contacts and Percentage Outreach Completed                                          | Page 30  |
| MA Contact Tracing: Case and Contact Outreach Outcomes                                                                  | Page 31  |
| Cases and Case Rate by Age Group for Last Two Weeks                                                                     | Page 32  |
| Cases and Case Rate by Sex for Last Two Weeks                                                                           | Page 33  |
| Hospitalizations & Hospitalization Rate by Age Group for Last Two Weeks                                                 | Page 34  |
| Deaths and Death Rate by Age Group for Last Two Weeks                                                                   | Page 35  |
| Deaths and Death Rate by County for Last Two Weeks                                                                      | Page 36  |
| Daily and Cumulative COVID-19 Cases Associated with Higher Education Testing                                            | Page 37  |
| Daily and Cumulative Total COVID-19 Molecular Tests Associated with Higher Education Testing                            | Page 38  |
| Percent Positive of Molecular Tests in MA Associated with Higher Education Testing and Percent of Confirmed Cases by Da | ate      |
| Associated with Higher Education Testing                                                                                | Page 39  |
| Associated with Higher Education Testing<br>COVID Cases and Facility-Reported Deaths in Long Term Care Facilities       | Page 40  |
| Long-Term Care Staff Surveillance Testing                                                                               |          |
| CMS Infection Control Surveys Conducted at Nursing Homes                                                                |          |
| COVID Cases in Assisted Living Residences                                                                               |          |
| PPE Distribution by Recipient Type and Geography                                                                        | Page 86  |