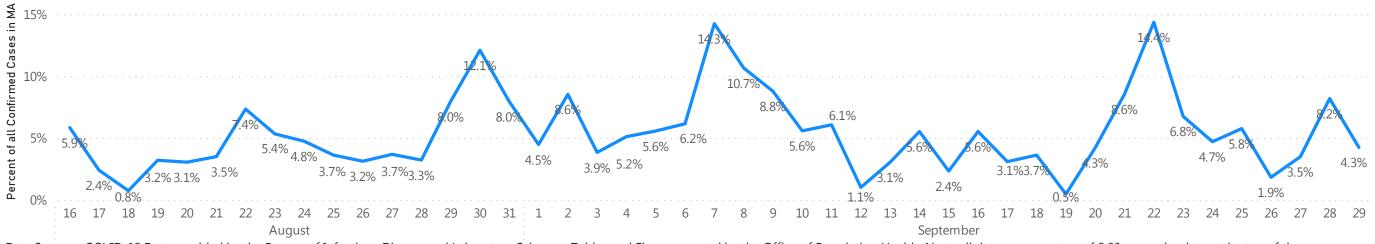

### **Table of Contents**

| Count and Rate of Confirmed COVID-19 Cases and Tests Performed in MA by City/Town                                         | Page 3  |
|---------------------------------------------------------------------------------------------------------------------------|---------|
| Count and Rate of Confirmed COVID-19 Cases and Tests Performed in MA by County                                            | Page 23 |
| Map of Average Daily Incidence Rate (per 100,000, PCR only) for COVID-19 in MA by City/Town Over Last Two Weeks           | Page 24 |
| Map of Average Daily Testing Rate (per 100,000, PCR only) for COVID-19 in MA by City/Town Over Last Two Weeks             | Page 25 |
| Map of Percent Positivity (PCR only) among Tests Performed for COVID-19 in MA by City/Town Over Last Two Weeks            | Page 26 |
| Map of Rate (per 100,000) of New Confirmed COVID-19 Cases in Past 7 Days by Emergency Medical Services (EMS) Region       | Page 27 |
| Massachusetts Residents Quarantined due to COVID-19                                                                       | Page 28 |
| Massachusetts Residents Quarantined due to COVID-19                                                                       | Page 29 |
| MA Contact Tracing: Total Cases and Contacts and Percentage Outreach Completed                                            | Page 30 |
| MA Contact Tracing: Case and Contact Outreach Outcomes                                                                    | Page 31 |
| Cases and Case Rate by Age Group for Last Two Weeks                                                                       | Page 32 |
| Cases and Case Rate by Sex for Last Two Weeks                                                                             |         |
| Hospitalizations & Hospitalization Rate by Age Group for Last Two Weeks                                                   | Page 34 |
| Deaths and Death Rate by Age Group for Last Two Weeks                                                                     |         |
| Deaths and Death Rate by County for Last Two Weeks                                                                        | Page 36 |
| Daily and Cumulative COVID-19 Cases Associated with Higher Education Testing                                              | Page 37 |
| Daily and Cumulative Total COVID-19 Molecular Tests Associated with Higher Education Testing                              | Page 38 |
| Percent Positive of Molecular Tests in MA Associated with Higher Education Testing and Percent of Confirmed Cases by Date |         |
| Associated with Higher Education Testing                                                                                  | Page 39 |
| COVID Cases and Facility-Reported Deaths in Long Term Care Facilities                                                     | Page 40 |
| Long-Term Care Staff Surveillance Testing                                                                                 | Page 48 |
| CMS Infection Control Surveys Conducted at Nursing Homes                                                                  | Page 70 |
| COVID Cases in Assisted Living Residences                                                                                 | Page 81 |
| PPE Distribution by Recipient Type and Geography                                                                          | Page 86 |