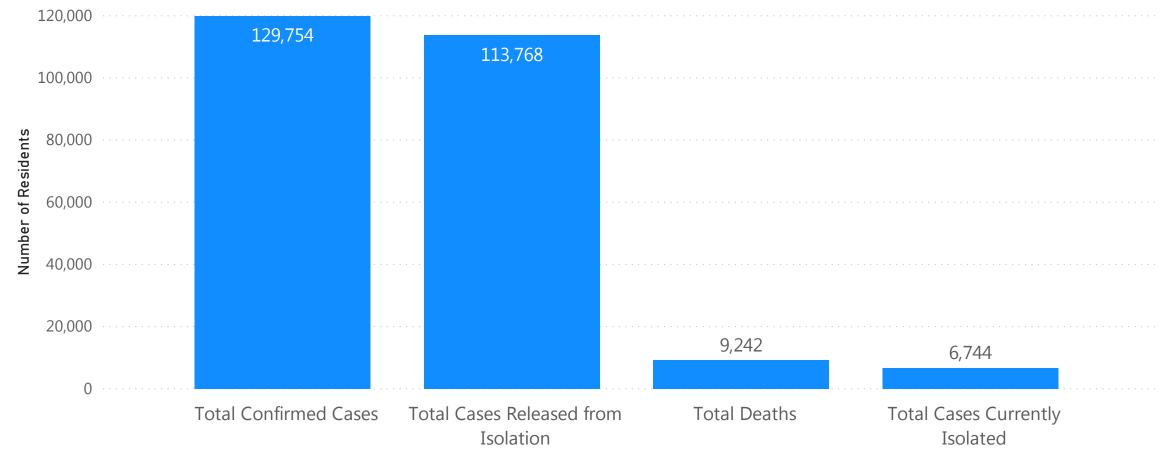

a are accurate as of 9/29/2020 at 5p.m.

| Massachusetts Residents Subject to COVID-19<br>Quarantine by Current Status as of September 30, 2020 | Number of Residents ▼ |
|------------------------------------------------------------------------------------------------------|-----------------------|
| Total of Individuals who have Completed Monitoring (no longer in Quarantine)                         | 86,491                |
| Total of Individuals Currently Undergoing Monitoring/Under Quarantine                                | 3,457                 |
| Total of Individuals Subject to Quarantine                                                           | 89,948                |

Learn more about <u>quarantine or self monitoring</u>.



## Massachusetts Residents Isolated due to COVID-19





NOTE: Individuals who had a confirmed case of COVID-19 and are no longer in isolation are considered for purposes of this report to be recovered. As part of this definition, DPH is counting people as released from isolation after 21 days of illness or 21 days past the date of their test in all settings including nursing homes and state facilities.



## Massachusetts Department of Public Health COVID-19 Dashboard – Wednesday, September 30, 2020 MA Contact Tracing: Case and Contact Outreach Outcomes







Note: The COVID-19 Community Tracing Collaborative (CTC) began operation on April 10, 2020. Data in this dashboard reflect the combined contact tracing conducted by Local Health Departments, Massachusetts Department of Public Health (MDPH) and the CTC since that date. Prior to April 10,