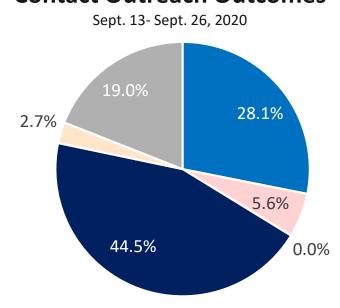

2020 MA Contact Tracing: Case and Contact Outreach Outcomes







Note: The COVID-19 Community Tracing Collaborative (CTC) began operation on April 10, 2020. Data in this dashboard reflect the combined contact tracing conducted by Local Health Departments, Massachusetts Department of Public Health (MDPH) and the CTC since that date. Prior to April 10, 2020, all COVID-19 contact tracing in Massachusetts was conducted by Local Health Departments.



#### MA Contact Tracing: Case and Contact Outreach Outcomes for Last Two Weeks

Case Outreach Completed:

**90.4%** of **4,441** 

(84% Case Outreach Completed Within 1 Day) Sept. 13- Sept. 26, 2020 Contact Outreach Completed: **81.0%** of **5,540**Sept. 13- Sept. 26, 2020

#### **Case Outreach Outcomes**



#### **Contact Outreach Outcomes**



**Total Workforce** (Sept. 29, 2020) **1,900** 

Combined case investigation, contact tracing, and monitoring workforce

Note: The COVID-19 Community Tracing Collaborative (CTC) began operation on April 10, 2020. Data in this dashboard reflect the combined contact tracing conducted by Local Health Departments, Massachusetts Department of Public Health (MDPH) and the CTC since that date. Prior to April 10, 2020, all COVID-19 contact tracing in Massachusetts was conducted by Local Health Departments.



## Cases and Case Rate by Age Group for Last Two Weeks

This data covers 9/13/2020 to 9/26/2020

#### Total COVID-19 Cases by Age Group for Last Two Weeks



## Rate (per 100,000) of Total COVID-19 Cases by Age Group for Last Two Weeks



Average age of Total COVID-19 Cases for Last Two Wee