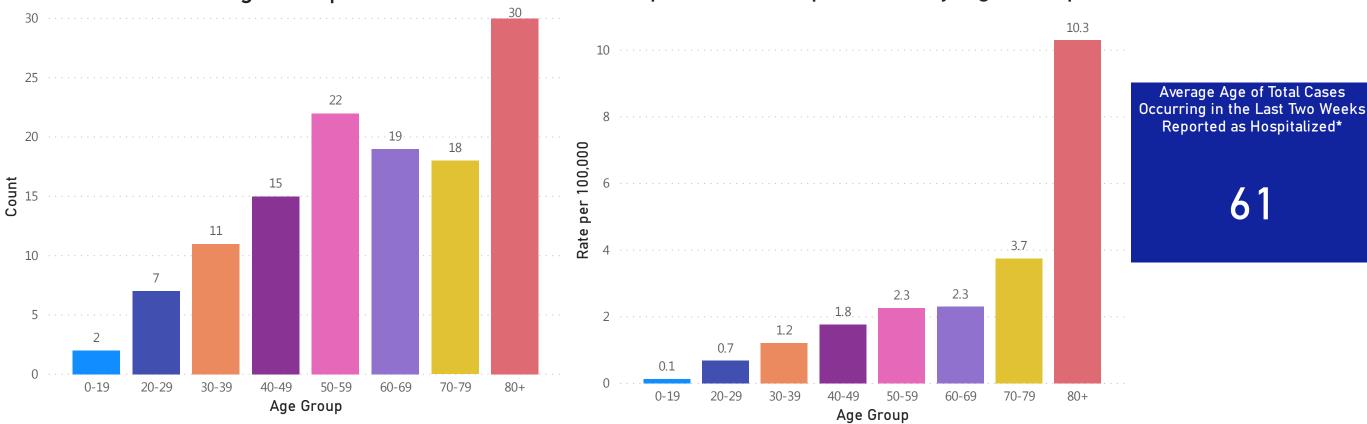

### **Table of Contents**

| Count and Rate of Confirmed COVID-19 Cases and Tests Performed in MA by City/Town                                         | Page 3  |
|---------------------------------------------------------------------------------------------------------------------------|---------|
| Count and Rate of Confirmed COVID-19 Cases and Tests Performed in MA by County                                            | Page 23 |
| Map of Average Daily Incidence Rate (per 100,000, PCR only) for COVID-19 in MA by City/Town Over Last Two Weeks           | Page 24 |
| Map of Average Daily Testing Rate (per 100,000, PCR only) for COVID-19 in MA by City/Town Over Last Two Weeks             | Page 25 |
| Map of Percent Positivity (PCR only) among Tests Performed for COVID-19 in MA by City/Town Over Last Two Weeks            | Page 26 |
| Map of Rate (per 100,000) of New Confirmed COVID-19 Cases in Past 7 Days by Emergency Medical Services (EMS) Region       | Page 27 |
| Massachusetts Residents Quarantined due to COVID-19                                                                       | Page 28 |
| Massachusetts Residents Quarantined due to COVID-19                                                                       | Page 29 |
| MA Contact Tracing: Total Cases and Contacts and Percentage Outreach Completed                                            | Page 30 |
| MA Contact Tracing: Case and Contact Outreach Outcomes                                                                    | Page 31 |
| Cases and Case Rate by Age Group for Last Two Weeks                                                                       | Page 32 |
| Cases and Case Rate by Sex for Last Two Weeks                                                                             |         |
| Hospitalizations & Hospitalization Rate by Age Group for Last Two Weeks                                                   | Page 34 |
| Deaths and Death Rate by Age Group for Last Two Weeks                                                                     |         |
| Deaths and Death Rate by County for Last Two Weeks                                                                        | Page 36 |
| Daily and Cumulative COVID-19 Cases Associated with Higher Education Testing                                              | Page 37 |
| Daily and Cumulative Total COVID-19 Molecular Tests Associated with Higher Education Testing                              | Page 38 |
| Percent Positive of Molecular Tests in MA Associated with Higher Education Testing and Percent of Confirmed Cases by Date |         |
| Associated with Higher Education Testing                                                                                  | Page 39 |
| COVID Cases and Facility-Reported Deaths in Long Term Care Facilities                                                     | Page 40 |
| Long-Term Care Staff Surveillance Testing                                                                                 | Page 48 |
| CMS Infection Control Surveys Conducted at Nursing Homes                                                                  | Page 70 |
| COVID Cases in Assisted Living Residences                                                                                 | Page 81 |
| PPE Distribution by Recipient Type and Geography                                                                          | Page 86 |