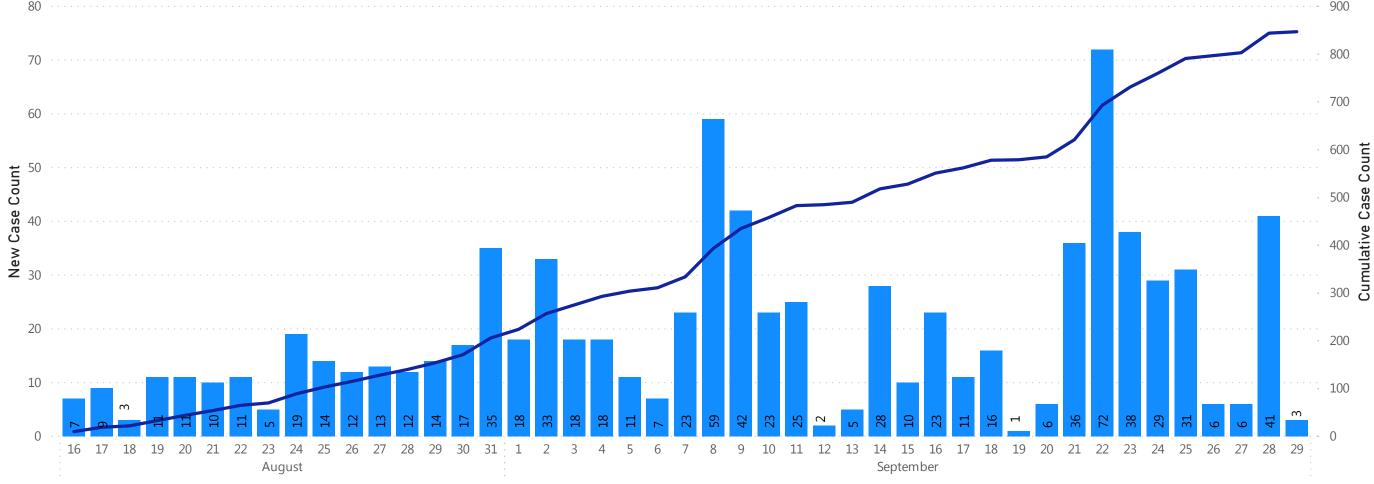

### **Table of Contents**

| Count and Rate of Confirmed COVID-19 Cases and Tests Performed in MA by City/Town                                         | Page 3  |
|---------------------------------------------------------------------------------------------------------------------------|---------|
| Count and Rate of Confirmed COVID-19 Cases and Tests Performed in MA by County                                            | Page 23 |
| Map of Average Daily Incidence Rate (per 100,000, PCR only) for COVID-19 in MA by City/Town Over Last Two Weeks           | Page 24 |
| Map of Average Daily Testing Rate (per 100,000, PCR only) for COVID-19 in MA by City/Town Over Last Two Weeks             | Page 25 |
| Map of Percent Positivity (PCR only) among Tests Performed for COVID-19 in MA by City/Town Over Last Two Weeks            | Page 26 |
| Map of Rate (per 100,000) of New Confirmed COVID-19 Cases in Past 7 Days by Emergency Medical Services (EMS) Region       | Page 27 |
| Massachusetts Residents Quarantined due to COVID-19                                                                       | Page 28 |
| Massachusetts Residents Quarantined due to COVID-19                                                                       | Page 29 |
| MA Contact Tracing: Total Cases and Contacts and Percentage Outreach Completed                                            | Page 30 |
| MA Contact Tracing: Case and Contact Outreach Outcomes                                                                    | Page 31 |
| Cases and Case Rate by Age Group for Last Two Weeks                                                                       | Page 32 |
| Cases and Case Rate by Sex for Last Two Weeks                                                                             |         |
| Hospitalizations & Hospitalization Rate by Age Group for Last Two Weeks                                                   | Page 34 |
| Deaths and Death Rate by Age Group for Last Two Weeks                                                                     |         |
| Deaths and Death Rate by County for Last Two Weeks                                                                        | Page 36 |
| Daily and Cumulative COVID-19 Cases Associated with Higher Education Testing                                              | Page 37 |
| Daily and Cumulative Total COVID-19 Molecular Tests Associated with Higher Education Testing                              | Page 38 |
| Percent Positive of Molecular Tests in MA Associated with Higher Education Testing and Percent of Confirmed Cases by Date |         |
| Associated with Higher Education Testing                                                                                  | Page 39 |
| COVID Cases and Facility-Reported Deaths in Long Term Care Facilities                                                     | Page 40 |
| Long-Term Care Staff Surveillance Testing                                                                                 | Page 48 |
| CMS Infection Control Surveys Conducted at Nursing Homes                                                                  | Page 70 |
| COVID Cases in Assisted Living Residences                                                                                 | Page 81 |
| PPE Distribution by Recipient Type and Geography                                                                          | Page 86 |