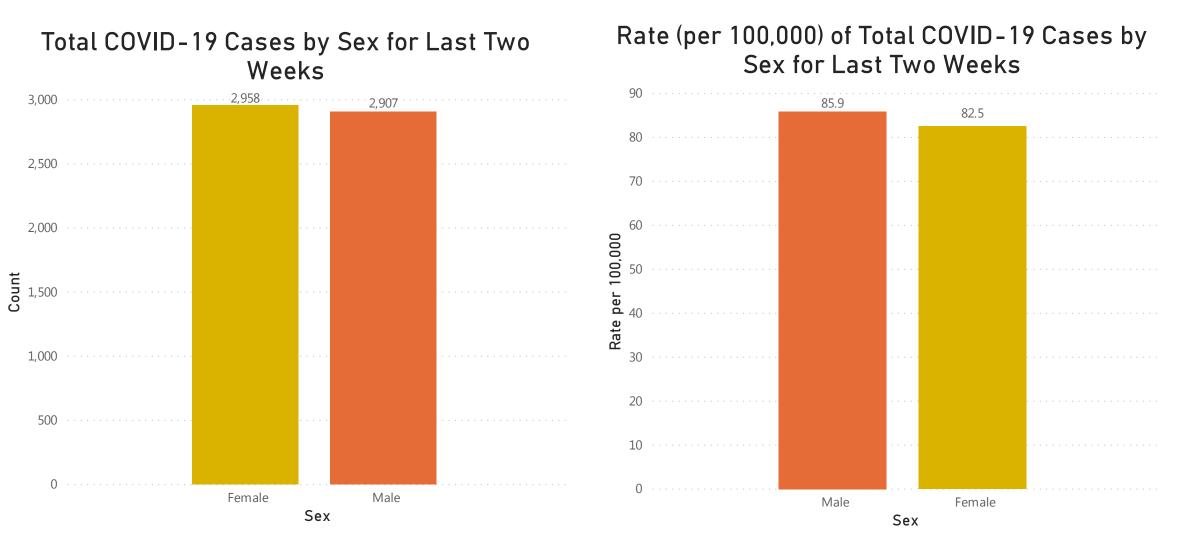

### **Table of Contents**

| Count and Rate of Confirmed COVID-19 Cases and Tests Performed in MA by City/Town                                         | Page 3  |
|---------------------------------------------------------------------------------------------------------------------------|---------|
| Count and Rate of Confirmed COVID-19 Cases and Tests Performed in MA by County                                            | Page 23 |
| Map of Average Daily Incidence Rate (per 100,000, PCR only) for COVID-19 in MA by City/Town Over Last Two Weeks           | Page 24 |
| Map of Average Daily Testing Rate (per 100,000, PCR only) for COVID-19 in MA by City/Town Over Last Two Weeks             | Page 25 |
| Map of Percent Positivity (PCR only) among Tests Performed for COVID-19 in MA by City/Town Over Last Two Weeks            | Page 26 |
| Map of Rate (per 100,000) of New Confirmed COVID-19 Cases in Past 7 Days by Emergency Medical Services (EMS) Region       | Page 27 |
| Massachusetts Residents Quarantined due to COVID-19                                                                       | Page 28 |
| Massachusetts Residents Quarantined due to COVID-19                                                                       | Page 29 |
| MA Contact Tracing: Total Cases and Contacts and Percentage Outreach Completed                                            | Page 30 |
| MA Contact Tracing: Case and Contact Outreach Outcomes                                                                    | Page 31 |
| Cases and Case Rate by Age Group for Last Two Weeks                                                                       | Page 32 |
| Cases and Case Rate by Sex for Last Two Weeks                                                                             |         |
| Hospitalizations & Hospitalization Rate by Age Group for Last Two Weeks                                                   | Page 34 |
| Deaths and Death Rate by Age Group for Last Two Weeks                                                                     |         |
| Deaths and Death Rate by County for Last Two Weeks                                                                        | Page 36 |
| Daily and Cumulative COVID-19 Cases Associated with Higher Education Testing                                              | Page 37 |
| Daily and Cumulative Total COVID-19 Molecular Tests Associated with Higher Education Testing                              | Page 38 |
| Percent Positive of Molecular Tests in MA Associated with Higher Education Testing and Percent of Confirmed Cases by Date |         |
| Associated with Higher Education Testing                                                                                  | Page 39 |
| COVID Cases and Facility-Reported Deaths in Long Term Care Facilities                                                     | Page 40 |
| Long-Term Care Staff Surveillance Testing                                                                                 | Page 48 |
| CMS Infection Control Surveys Conducted at Nursing Homes                                                                  | Page 70 |
| COVID Cases in Assisted Living Residences                                                                                 | Page 81 |
| PPE Distribution by Recipient Type and Geography                                                                          | Page 86 |