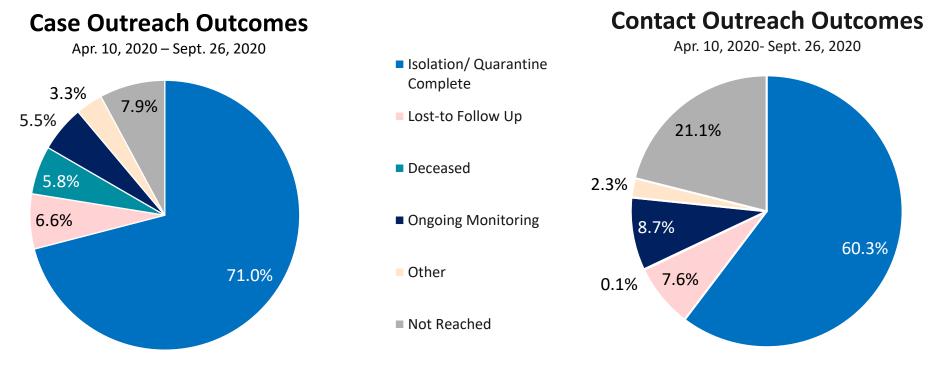

| 3,457                 |
| Total of Individuals Subject to Quarantine                                                           | 89,948                |

Learn more about <u>quarantine or self monitoring</u>.



## Massachusetts Residents Isolated due to COVID-19





NOTE: Individuals who had a confirmed case of COVID-19 and are no longer in isolation are considered for purposes of this report to be recovered. As part of this definition, DPH is counting people as released from isolation after 21 days of illness or 21 days past the date of their test in all settings including nursing homes and state facilities.



## Massachusetts Department of Public Health COVID-19 Dashboard – Wednesday, September 30, 2020 MA Contact Tracing: Case and Contact Outreach Outcomes







Note: The COVID-19 Community Tracing Collaborative (CTC) began operation on April 10, 2020. Data in this dashboard reflect the combined contact tracing conducted by Local Health Departments, Massachusetts Department of Public Health (MDPH) and the CTC since that date. Prior to April 10, 2020, all COVID-19 contact tracing in Massachusetts was conducted by Local Health Departments.



#### MA Contact Tracing: Case and Contact Outreach Outcomes for Last Two Weeks

Case Outreach Completed:

**90.4%** of **4,441** 

(84% Case Outreach Completed Within 1 Day) Sept. 13- Sept. 26, 2020 Contact Outreach Completed: **81.0%** of **5,540**Sept. 13- Sept. 26, 2020

#### **Case Outreach Outcomes**



#### **Contact Outreach Outcomes**



**Total Workforce** (Sept. 29, 2020) **1,900** 

Combined case i