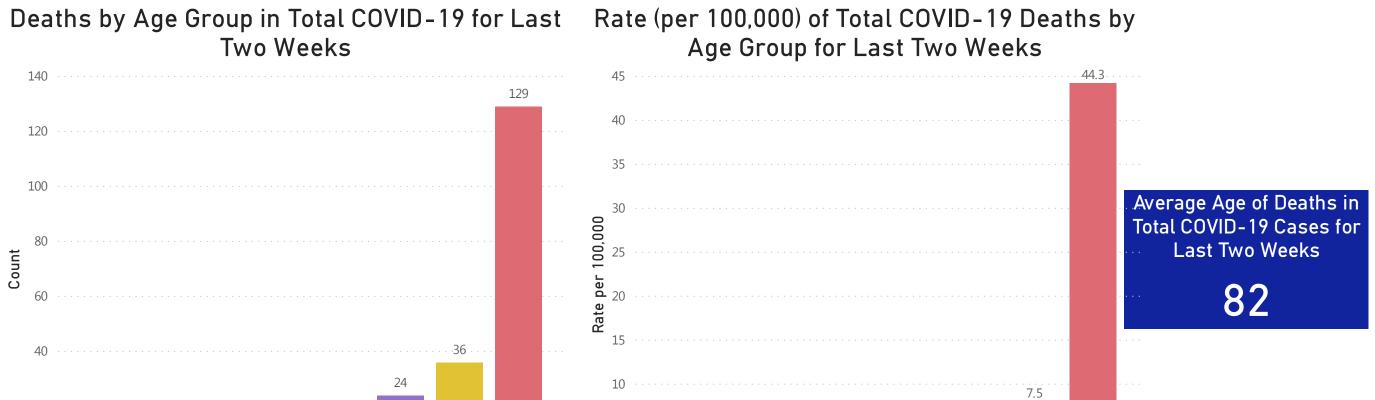

### **Table of Contents**

| Count and Rate of Confirmed COVID-19 Cases and Tests Performed in MA by City/Town                                         | Page 3  |
|---------------------------------------------------------------------------------------------------------------------------|---------|
| Count and Rate of Confirmed COVID-19 Cases and Tests Performed in MA by County                                            | Page 23 |
| Map of Average Daily Incidence Rate (per 100,000, PCR only) for COVID-19 in MA by City/Town Over Last Two Weeks           | Page 24 |
| Map of Average Daily Testing Rate (per 100,000, PCR only) for COVID-19 in MA by City/Town Over Last Two Weeks             | Page 25 |
| Map of Percent Positivity (PCR only) among Tests Performed for COVID-19 in MA by City/Town Over Last Two Weeks            | Page 26 |
| Map of Rate (per 100,000) of New Confirmed COVID-19 Cases in Past 7 Days by Emergency Medical Services (EMS) Region       | Page 27 |
| Massachusetts Residents Quarantined due to COVID-19                                                                       | Page 28 |
| Massachusetts Residents Quarantined due to COVID-19                                                                       | Page 29 |
| MA Contact Tracing: Total Cases and Contacts and Percentage Outreach Completed                                            | Page 30 |
| MA Contact Tracing: Case and Contact Outreach Outcomes                                                                    | Page 31 |
| Cases and Case Rate by Age Group for Last Two Weeks                                                                       | Page 32 |
| Cases and Case Rate by Sex for Last Two Weeks                                                                             |         |
| Hospitalizations & Hospitalization Rate by Age Group for Last Two Weeks                                                   | Page 34 |
| Deaths and Death Rate by Age Group for Last Two Weeks                                                                     |         |
| Deaths and Death Rate by County for Last Two Weeks                                                                        | Page 36 |
| Daily and Cumulative COVID-19 Cases Associated with Higher Education Testing                                              | Page 37 |
| Daily and Cumulative Total COVID-19 Molecular Tests Associated with Higher Education Testing                              | Page 38 |
| Percent Positive of Molecular Tests in MA Associated with Higher Education Testing and Percent of Confirmed Cases by Date |         |
| Associated with Higher Education Testing                                                                                  | Page 39 |
| COVID Cases and Facility-Reported Deaths in Long Term Care Facilities                                                     | Page 40 |
| Long-Term Care Staff Surveillance Testing                                                                                 | Page 48 |
| CMS Infection Control Surveys Conducted at Nursing Homes                                                                  | Page 70 |
| COVID Cases in Assisted Living Residences                                                                                 | Page 81 |
| PPE Distribution by Recipient Type and Geography                                                                          | Page 86 |