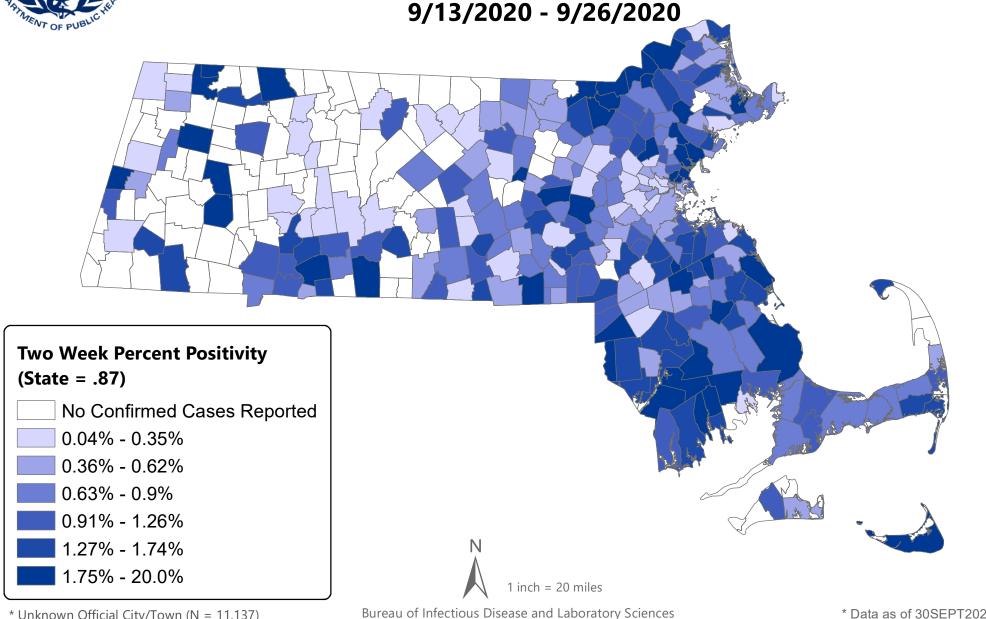

### **Table of Contents**

| Count and Rate of Confirmed COVID-19 Cases and Tests Performed in MA by City/Town                                         | Page 3  |
|---------------------------------------------------------------------------------------------------------------------------|---------|
| Count and Rate of Confirmed COVID-19 Cases and Tests Performed in MA by County                                            | Page 23 |
| Map of Average Daily Incidence Rate (per 100,000, PCR only) for COVID-19 in MA by City/Town Over Last Two Weeks           | Page 24 |
| Map of Average Daily Testing Rate (per 100,000, PCR only) for COVID-19 in MA by City/Town Over Last Two Weeks             | Page 25 |
| Map of Percent Positivity (PCR only) among Tests Performed for COVID-19 in MA by City/Town Over Last Two Weeks            | Page 26 |
| Map of Rate (per 100,000) of New Confirmed COVID-19 Cases in Past 7 Days by Emergency Medical Services (EMS) Region       | Page 27 |
| Massachusetts Residents Quarantined due to COVID-19                                                                       | Page 28 |
| Massachusetts Residents Quarantined due to COVID-19                                                                       | Page 29 |
| MA Contact Tracing: Total Cases and Contacts and Percentage Outreach Completed                                            | Page 30 |
| MA Contact Tracing: Case and Contact Outreach Outcomes                                                                    | Page 31 |
| Cases and Case Rate by Age Group for Last Two Weeks                                                                       | Page 32 |
| Cases and Case Rate by Sex for Last Two Weeks                                                                             |         |
| Hospitalizations & Hospitalization Rate by Age Group for Last Two Weeks                                                   | Page 34 |
| Deaths and Death Rate by Age Group for Last Two Weeks                                                                     |         |
| Deaths and Death Rate by County for Last Two Weeks                                                                        | Page 36 |
| Daily and Cumulative COVID-19 Cases Associated with Higher Education Testing                                              | Page 37 |
| Daily and Cumulative Total COVID-19 Molecular Tests Associated with Higher Education Testing                              | Page 38 |
| Percent Positive of Molecular Tests in MA Associated with Higher Education Testing and Percent of Confirmed Cases by Date |         |
| Associated with Higher Education Testing                                                                                  | Page 39 |
| COVID Cases and Facility-Reported Deaths in Long Term Care Facilities                                                     | Page 40 |
| Long-Term Care Staff Surveillance Testing                                                                                 | Page 48 |
| CMS Infection Control Surveys Conducted at Nursing Homes                                                                  | Page 70 |
| COVID Cases in Assisted Living Residences                                                                                 | Page 81 |
| PPE Distribution by Recipient Type and Geography                                                                          | Page 86 |