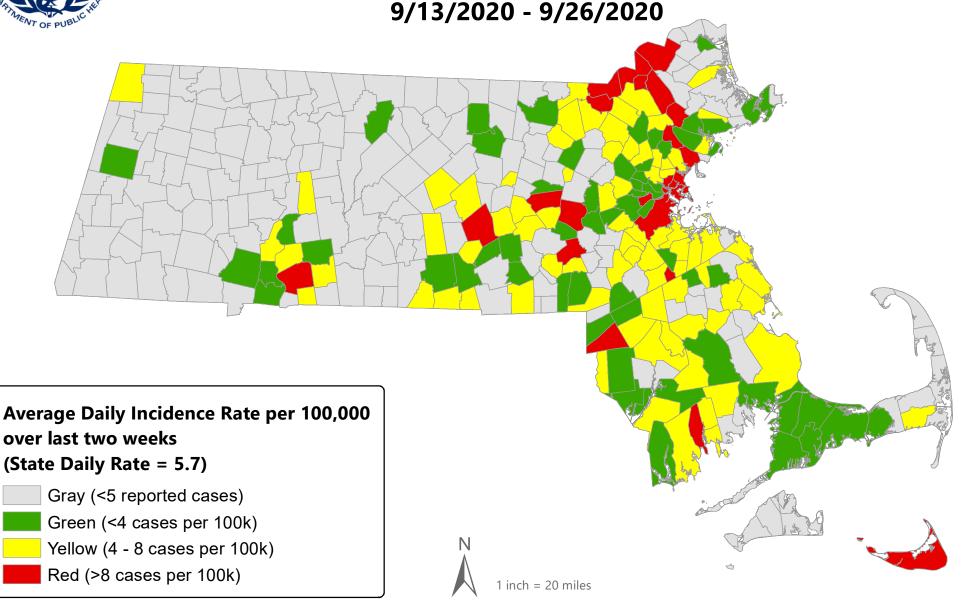

### **Table of Contents**

| Count and Rate of Confirmed COVID-19 Cases and Tests Performed in MA by City/Town                                         | Page 3  |
|---------------------------------------------------------------------------------------------------------------------------|---------|
| Count and Rate of Confirmed COVID-19 Cases and Tests Performed in MA by County                                            | Page 23 |
| Map of Average Daily Incidence Rate (per 100,000, PCR only) for COVID-19 in MA by City/Town Over Last Two Weeks           | Page 24 |
| Map of Average Daily Testing Rate (per 100,000, PCR only) for COVID-19 in MA by City/Town Over Last Two Weeks             | Page 25 |
| Map of Percent Positivity (PCR only) among Tests Performed for COVID-19 in MA by City/Town Over Last Two Weeks            | Page 26 |
| Map of Rate (per 100,000) of New Confirmed COVID-19 Cases in Past 7 Days by Emergency Medical Services (EMS) Region       | Page 27 |
| Massachusetts Residents Quarantined due to COVID-19                                                                       | Page 28 |
| Massachusetts Residents Quarantined due to COVID-19                                                                       | Page 29 |
| MA Contact Tracing: Total Cases and Contacts and Percentage Outreach Completed                                            | Page 30 |
| MA Contact Tracing: Case and Contact Outreach Outcomes                                                                    | Page 31 |
| Cases and Case Rate by Age Group for Last Two Weeks                                                                       | Page 32 |
| Cases and Case Rate by Sex for Last Two Weeks                                                                             |         |
| Hospitalizations & Hospitalization Rate by Age Group for Last Two Weeks                                                   | Page 34 |
| Deaths and Death Rate by Age Group for Last Two Weeks                                                                     |         |
| Deaths and Death Rate by County for Last Two Weeks                                                                        | Page 36 |
| Daily and Cumulative COVID-19 Cases Associated with Higher Education Testing                                              | Page 37 |
| Daily and Cumulative Total COVID-19 Molecular Tests Associated with Higher Education Testing                              | Page 38 |
| Percent Positive of Molecular Tests in MA Associated with Higher Education Testing and Percent of Confirmed Cases by Date |         |
| Associated with Higher Education Testing                                                                                  | Page 39 |
| COVID Cases and Facility-Reported Deaths in Long Term Care Facilities                                                     | Page 40 |
| Long-Term Care Staff Surveillance Testing                                                                                 | Page 48 |
| CMS Infection Control Surveys Conducted at Nursing Homes                                                                  | Page 70 |
| COVID Cases in Assisted Living Residences                                                                                 | Page 81 |
| PPE Distribution by Recipient Type and Geography                                                                          | Page 86 |