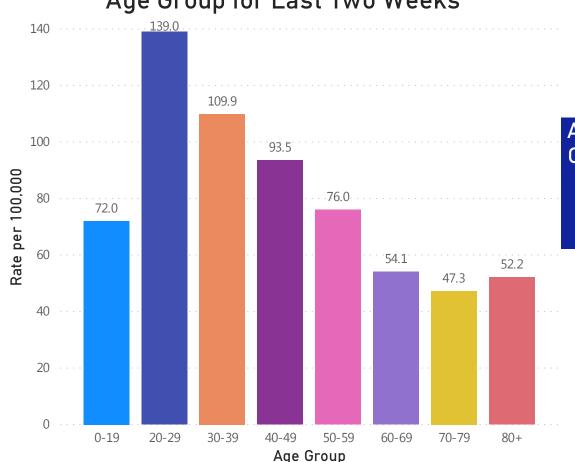

### **Table of Contents**

| Count and Rate of Confirmed COVID-19 Cases and Tests Performed in MA by City/Town                                         | Page 3  |
|---------------------------------------------------------------------------------------------------------------------------|---------|
| Count and Rate of Confirmed COVID-19 Cases and Tests Performed in MA by County                                            | Page 23 |
| Map of Average Daily Incidence Rate (per 100,000, PCR only) for COVID-19 in MA by City/Town Over Last Two Weeks           | Page 24 |
| Map of Average Daily Testing Rate (per 100,000, PCR only) for COVID-19 in MA by City/Town Over Last Two Weeks             | Page 25 |
| Map of Percent Positivity (PCR only) among Tests Performed for COVID-19 in MA by City/Town Over Last Two Weeks            | Page 26 |
| Map of Rate (per 100,000) of New Confirmed COVID-19 Cases in Past 7 Days by Emergency Medical Services (EMS) Region       | Page 27 |
| Massachusetts Residents Quarantined due to COVID-19                                                                       | Page 28 |
| Massachusetts Residents Quarantined due to COVID-19                                                                       | Page 29 |
| MA Contact Tracing: Total Cases and Contacts and Percentage Outreach Completed                                            | Page 30 |
| MA Contact Tracing: Case and Contact Outreach Outcomes                                                                    | Page 31 |
| Cases and Case Rate by Age Group for Last Two Weeks                                                                       | Page 32 |
| Cases and Case Rate by Sex for Last Two Weeks                                                                             |         |
| Hospitalizations & Hospitalization Rate by Age Group for Last Two Weeks                                                   | Page 34 |
| Deaths and Death Rate by Age Group for Last Two Weeks                                                                     |         |
| Deaths and Death Rate by County for Last Two Weeks                                                                        | Page 36 |
| Daily and Cumulative COVID-19 Cases Associated with Higher Education Testing                                              | Page 37 |
| Daily and Cumulative Total COVID-19 Molecular Tests Associated with Higher Education Testing                              | Page 38 |
| Percent Positive of Molecular Tests in MA Associated with Higher Education Testing and Percent of Confirmed Cases by Date |         |
| Associated with Higher Education Testing                                                                                  | Page 39 |
| COVID Cases and Facility-Reported Deaths in Long Term Care Facilities                                                     | Page 40 |
| Long-Term Care Staff Surveillance Testing                                                                                 | Page 48 |
| CMS Infection Control Surveys Conducted at Nursing Homes                                                                  | Page 70 |
| COVID Cases in Assisted Living Residences                                                                                 | Page 81 |
| PPE Distribution by Recipient Type and Geography                                                                          | Page 86 |