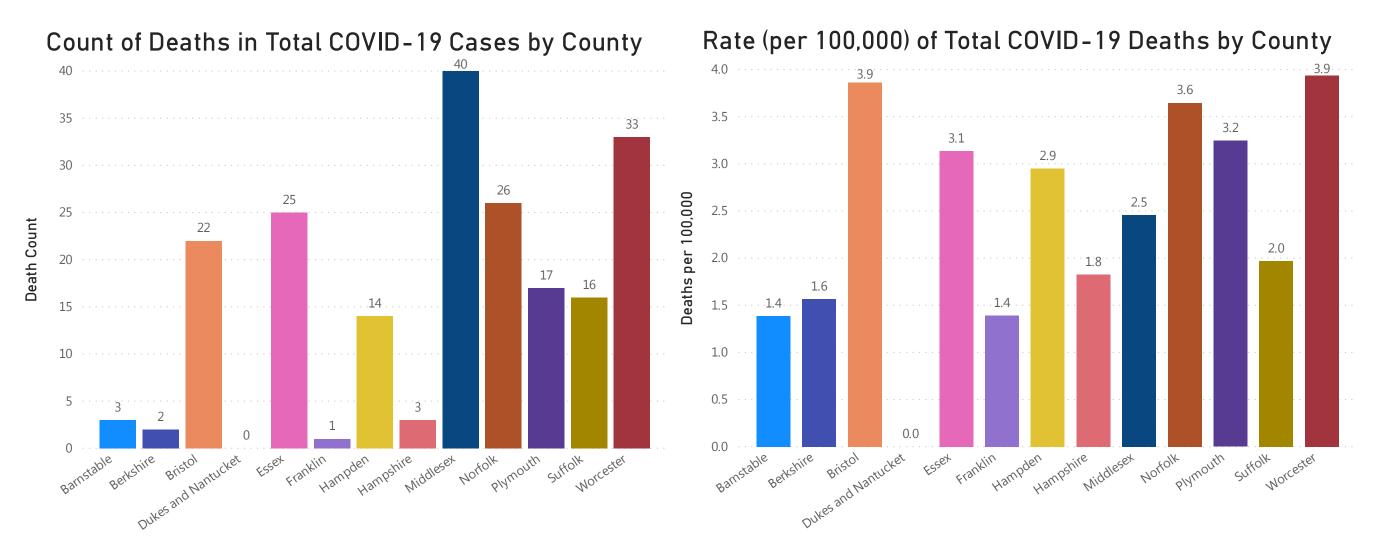

### **Table of Contents**

| Count and Rate of Confirmed COVID-19 Cases and Tests Performed in MA by City/Town                                         | Page 3  |
|---------------------------------------------------------------------------------------------------------------------------|---------|
| Count and Rate of Confirmed COVID-19 Cases and Tests Performed in MA by County                                            | Page 23 |
| Map of Average Daily Incidence Rate (per 100,000, PCR only) for COVID-19 in MA by City/Town Over Last Two Weeks           | Page 24 |
| Map of Average Daily Testing Rate (per 100,000, PCR only) for COVID-19 in MA by City/Town Over Last Two Weeks             | Page 25 |
| Map of Percent Positivity (PCR only) among Tests Performed for COVID-19 in MA by City/Town Over Last Two Weeks            | Page 26 |
| Map of Rate (per 100,000) of New Confirmed COVID-19 Cases in Past 7 Days by Emergency Medical Services (EMS) Region       | Page 27 |
| Massachusetts Residents Quarantined due to COVID-19                                                                       | Page 28 |
| Massachusetts Residents Quarantined due to COVID-19                                                                       | Page 29 |
| MA Contact Tracing: Total Cases and Contacts and Percentage Outreach Completed                                            | Page 30 |
| MA Contact Tracing: Case and Contact Outreach Outcomes                                                                    | Page 31 |
| Cases and Case Rate by Age Group for Last Two Weeks                                                                       | Page 32 |
| Cases and Case Rate by Sex for Last Two Weeks                                                                             |         |
| Hospitalizations & Hospitalization Rate by Age Group for Last Two Weeks                                                   | Page 34 |
| Deaths and Death Rate by Age Group for Last Two Weeks                                                                     |         |
| Deaths and Death Rate by County for Last Two Weeks                                                                        | Page 36 |
| Daily and Cumulative COVID-19 Cases Associated with Higher Education Testing                                              | Page 37 |
| Daily and Cumulative Total COVID-19 Molecular Tests Associated with Higher Education Testing                              | Page 38 |
| Percent Positive of Molecular Tests in MA Associated with Higher Education Testing and Percent of Confirmed Cases by Date |         |
| Associated with Higher Education Testing                                                                                  | Page 39 |
| COVID Cases and Facility-Reported Deaths in Long Term Care Facilities                                                     | Page 40 |
| Long-Term Care Staff Surveillance Testing                                                                                 | Page 48 |
| CMS Infection Control Surveys Conducted at Nursing Homes                                                                  | Page 70 |
| COVID Cases in Assisted Living Residences                                                                                 | Page 81 |
| PPE Distribution by Recipient Type and Geography                                                                          | Page 86 |