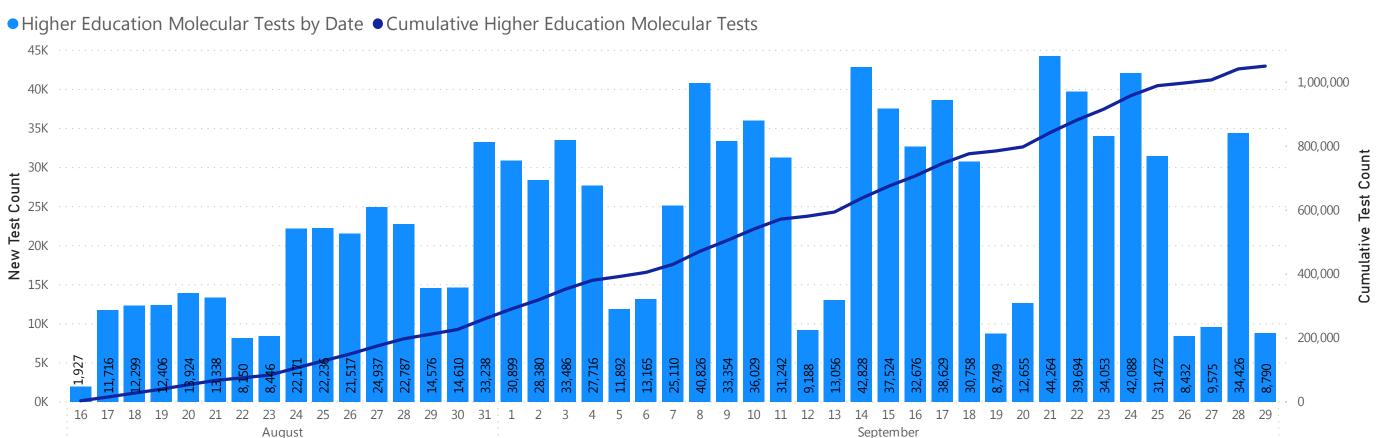

### **Table of Contents**

| Count and Rate of Confirmed COVID-19 Cases and Tests Performed in MA by City/Town                                         | Page 3  |
|---------------------------------------------------------------------------------------------------------------------------|---------|
| Count and Rate of Confirmed COVID-19 Cases and Tests Performed in MA by County                                            | Page 23 |
| Map of Average Daily Incidence Rate (per 100,000, PCR only) for COVID-19 in MA by City/Town Over Last Two Weeks           | Page 24 |
| Map of Average Daily Testing Rate (per 100,000, PCR only) for COVID-19 in MA by City/Town Over Last Two Weeks             | Page 25 |
| Map of Percent Positivity (PCR only) among Tests Performed for COVID-19 in MA by City/Town Over Last Two Weeks            | Page 26 |
| Map of Rate (per 100,000) of New Confirmed COVID-19 Cases in Past 7 Days by Emergency Medical Services (EMS) Region       | Page 27 |
| Massachusetts Residents Quarantined due to COVID-19                                                                       | Page 28 |
| Massachusetts Residents Quarantined due to COVID-19                                                                       | Page 29 |
| MA Contact Tracing: Total Cases and Contacts and Percentage Outreach Completed                                            | Page 30 |
| MA Contact Tracing: Case and Contact Outreach Outcomes                                                                    | Page 31 |
| Cases and Case Rate by Age Group for Last Two Weeks                                                                       | Page 32 |
| Cases and Case Rate by Sex for Last Two Weeks                                                                             |         |
| Hospitalizations & Hospitalization Rate by Age Group for Last Two Weeks                                                   | Page 34 |
| Deaths and Death Rate by Age Group for Last Two Weeks                                                                     |         |
| Deaths and Death Rate by County for Last Two Weeks                                                                        | Page 36 |
| Daily and Cumulative COVID-19 Cases Associated with Higher Education Testing                                              | Page 37 |
| Daily and Cumulative Total COVID-19 Molecular Tests Associated with Higher Education Testing                              | Page 38 |
| Percent Positive of Molecular Tests in MA Associated with Higher Education Testing and Percent of Confirmed Cases by Date |         |
| Associated with Higher Education Testing                                                                                  | Page 39 |
| COVID Cases and Facility-Reported Deaths in Long Term Care Facilities                                                     | Page 40 |
| Long-Term Care Staff Surveillance Testing                                                                                 | Page 48 |
| CMS Infection Control Surveys Conducted at Nursing Homes                                                                  | Page 70 |
| COVID Cases in Assisted Living Residences                                                                                 | Page 81 |
| PPE Distribution by Recipient Type and Geography                                                                          | Page 86 |