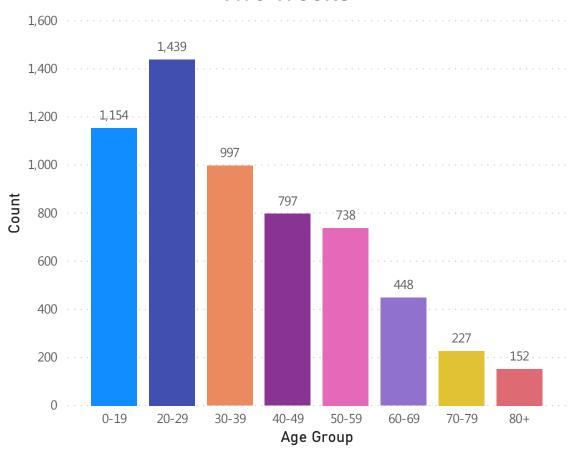

### **Table of Contents**

| Count and Rate of Confirmed COVID-19 Cases and Tests Performed in MA by City/Town                                         | Page 3  |
|---------------------------------------------------------------------------------------------------------------------------|---------|
| Count and Rate of Confirmed COVID-19 Cases and Tests Performed in MA by County                                            | Page 23 |
| Map of Average Daily Incidence Rate (per 100,000, PCR only) for COVID-19 in MA by City/Town Over Last Two Weeks           | Page 24 |
| Map of Average Daily Testing Rate (per 100,000, PCR only) for COVID-19 in MA by City/Town Over Last Two Weeks             | Page 25 |
| Map of Percent Positivity (PCR only) among Tests Performed for COVID-19 in MA by City/Town Over Last Two Weeks            | Page 26 |
| Map of Rate (per 100,000) of New Confirmed COVID-19 Cases in Past 7 Days by Emergency Medical Services (EMS) Region       | Page 27 |
| Massachusetts Residents Quarantined due to COVID-19                                                                       | Page 28 |
| Massachusetts Residents Quarantined due to COVID-19                                                                       | Page 29 |
| MA Contact Tracing: Total Cases and Contacts and Percentage Outreach Completed                                            | Page 30 |
| MA Contact Tracing: Case and Contact Outreach Outcomes                                                                    | Page 31 |
| Cases and Case Rate by Age Group for Last Two Weeks                                                                       | Page 32 |
| Cases and Case Rate by Sex for Last Two Weeks                                                                             |         |
| Hospitalizations & Hospitalization Rate by Age Group for Last Two Weeks                                                   | Page 34 |
| Deaths and Death Rate by Age Group for Last Two Weeks                                                                     |         |
| Deaths and Death Rate by County for Last Two Weeks                                                                        | Page 36 |
| Daily and Cumulative COVID-19 Cases Associated with Higher Education Testing                                              | Page 37 |
| Daily and Cumulative Total COVID-19 Molecular Tests Associated with Higher Education Testing                              | Page 38 |
| Percent Positive of Molecular Tests in MA Associated with Higher Education Testing and Percent of Confirmed Cases by Date |         |
| Associated with Higher Education Testing                                                                                  | Page 39 |
| COVID Cases and Facility-Reported Deaths in Long Term Care Facilities                                                     | Page 40 |
| Long-Term Care Staff Surveillance Testing                                                                                 | Page 48 |
| CMS Infection Control Surveys Conducted at Nursing Homes                                                                  | Page 70 |
| COVID Cases in Assisted Living Residences                                                                                 | Page 81 |
| PPE Distribution by Recipient Type and Geography                                                                          | Page 86 |