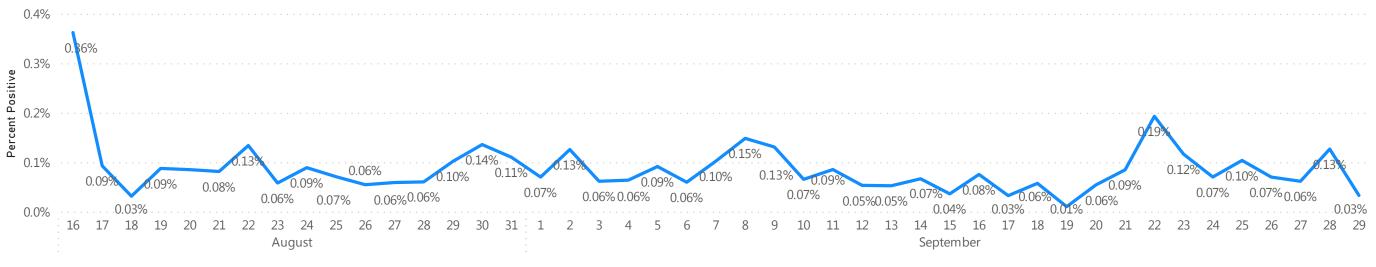

### **Table of Contents**

| Count and Rate of Confirmed COVID-19 Cases and Tests Performed in MA by City/Town                                         | Page 3  |
|---------------------------------------------------------------------------------------------------------------------------|---------|
| Count and Rate of Confirmed COVID-19 Cases and Tests Performed in MA by County                                            | Page 23 |
| Map of Average Daily Incidence Rate (per 100,000, PCR only) for COVID-19 in MA by City/Town Over Last Two Weeks           | Page 24 |
| Map of Average Daily Testing Rate (per 100,000, PCR only) for COVID-19 in MA by City/Town Over Last Two Weeks             | Page 25 |
| Map of Percent Positivity (PCR only) among Tests Performed for COVID-19 in MA by City/Town Over Last Two Weeks            | Page 26 |
| Map of Rate (per 100,000) of New Confirmed COVID-19 Cases in Past 7 Days by Emergency Medical Services (EMS) Region       | Page 27 |
| Massachusetts Residents Quarantined due to COVID-19                                                                       | Page 28 |
| Massachusetts Residents Quarantined due to COVID-19                                                                       | Page 29 |
| MA Contact Tracing: Total Cases and Contacts and Percentage Outreach Completed                                            | Page 30 |
| MA Contact Tracing: Case and Contact Outreach Outcomes                                                                    | Page 31 |
| Cases and Case Rate by Age Group for Last Two Weeks                                                                       | Page 32 |
| Cases and Case Rate by Sex for Last Two Weeks                                                                             |         |
| Hospitalizations & Hospitalization Rate by Age Group for Last Two Weeks                                                   | Page 34 |
| Deaths and Death Rate by Age Group for Last Two Weeks                                                                     |         |
| Deaths and Death Rate by County for Last Two Weeks                                                                        | Page 36 |
| Daily and Cumulative COVID-19 Cases Associated with Higher Education Testing                                              | Page 37 |
| Daily and Cumulative Total COVID-19 Molecular Tests Associated with Higher Education Testing                              | Page 38 |
| Percent Positive of Molecular Tests in MA Associated with Higher Education Testing and Percent of Confirmed Cases by Date |         |
| Associated with Higher Education Testing                                                                                  | Page 39 |
| COVID Cases and Facility-Reported Deaths in Long Term Care Facilities                                                     | Page 40 |
| Long-Term Care Staff Surveillance Testing                                                                                 | Page 48 |
| CMS Infection Control Surveys Conducted at Nursing Homes                                                                  | Page 70 |
| COVID Cases in Assisted Living Residences                                                                                 | Page 81 |
| PPE Distribution by Recipient Type and Geography                                                                          | Page 86 |