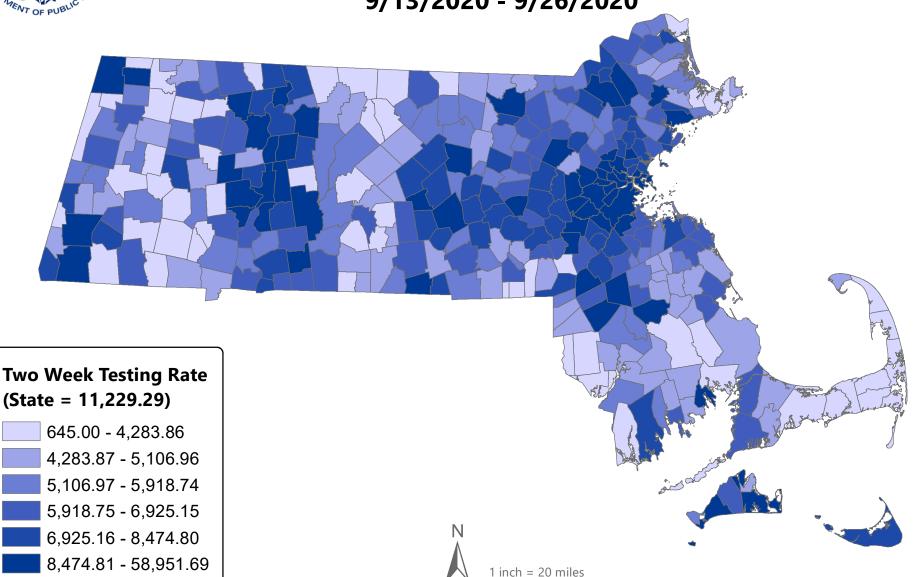

### **Table of Contents**

| Count and Rate of Confirmed COVID-19 Cases and Tests Performed in MA by City/Town                                         | Page 3  |
|---------------------------------------------------------------------------------------------------------------------------|---------|
| Count and Rate of Confirmed COVID-19 Cases and Tests Performed in MA by County                                            | Page 23 |
| Map of Average Daily Incidence Rate (per 100,000, PCR only) for COVID-19 in MA by City/Town Over Last Two Weeks           | Page 24 |
| Map of Average Daily Testing Rate (per 100,000, PCR only) for COVID-19 in MA by City/Town Over Last Two Weeks             | Page 25 |
| Map of Percent Positivity (PCR only) among Tests Performed for COVID-19 in MA by City/Town Over Last Two Weeks            | Page 26 |
| Map of Rate (per 100,000) of New Confirmed COVID-19 Cases in Past 7 Days by Emergency Medical Services (EMS) Region       | Page 27 |
| Massachusetts Residents Quarantined due to COVID-19                                                                       | Page 28 |
| Massachusetts Residents Quarantined due to COVID-19                                                                       | Page 29 |
| MA Contact Tracing: Total Cases and Contacts and Percentage Outreach Completed                                            | Page 30 |
| MA Contact Tracing: Case and Contact Outreach Outcomes                                                                    | Page 31 |
| Cases and Case Rate by Age Group for Last Two Weeks                                                                       | Page 32 |
| Cases and Case Rate by Sex for Last Two Weeks                                                                             |         |
| Hospitalizations & Hospitalization Rate by Age Group for Last Two Weeks                                                   | Page 34 |
| Deaths and Death Rate by Age Group for Last Two Weeks                                                                     |         |
| Deaths and Death Rate by County for Last Two Weeks                                                                        | Page 36 |
| Daily and Cumulative COVID-19 Cases Associated with Higher Education Testing                                              | Page 37 |
| Daily and Cumulative Total COVID-19 Molecular Tests Associated with Higher Education Testing                              | Page 38 |
| Percent Positive of Molecular Tests in MA Associated with Higher Education Testing and Percent of Confirmed Cases by Date |         |
| Associated with Higher Education Testing                                                                                  | Page 39 |
| COVID Cases and Facility-Reported Deaths in Long Term Care Facilities                                                     | Page 40 |
| Long-Term Care Staff Surveillance Testing                                                                                 | Page 48 |
| CMS Infection Control Surveys Conducted at Nursing Homes                                                                  | Page 70 |
| COVID Cases in Assisted Living Residences                                                                                 | Page 81 |
| PPE Distribution by Recipient Type and Geography                                                                          | Page 86 |