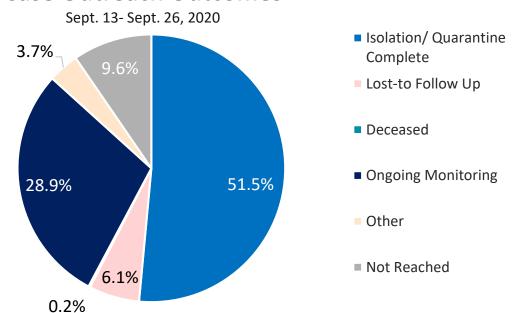

9 Dashboard – Wednesday, September 30, 2020 MA Contact Tracing: Case and Contact Outreach Outcomes







Note: The COVID-19 Community Tracing Collaborative (CTC) began operation on April 10, 2020. Data in this dashboard reflect the combined contact tracing conducted by Local Health Departments, Massachusetts Department of Public Health (MDPH) and the CTC since that date. Prior to April 10, 2020, all COVID-19 contact tracing in Massachusetts was conducted by Local Health Departments.



#### MA Contact Tracing: Case and Contact Outreach Outcomes for Last Two Weeks

Case Outreach Completed:

**90.4%** of **4,441** 

(84% Case Outreach Completed Within 1 Day) Sept. 13- Sept. 26, 2020 Contact Outreach Completed: **81.0%** of **5,540**Sept. 13- Sept. 26, 2020

#### **Case Outreach Outcomes**



#### **Contact Outreach Outcomes**



**Total Workforce** (Sept. 29, 2020) **1,900** 

Combined case investigation, contact tracing, and monitoring workforce

Note: The COVID-19 Community Tracing Collaborative (CTC) began operation on April 10, 2020. Data in this dashboard reflect the combined contact tracing conducted by Local Health Departments, Massachusetts Department of Public Health (MDPH) and the CTC since that date. Prior to April 10, 2020, all COVID-19 contact tracing in Massachusetts was conducted by Local Health Departments.



## Cases and Case Rate by Age Group for Last Two Weeks

This data covers 9/13/2020 to 9/26/2020

#### Total COVID-19 Cases by Age Group for Last Two Weeks



## Rate (per 100,000) of Total COVID-19 Cases by Age Group for Last Two Weeks



Average age of