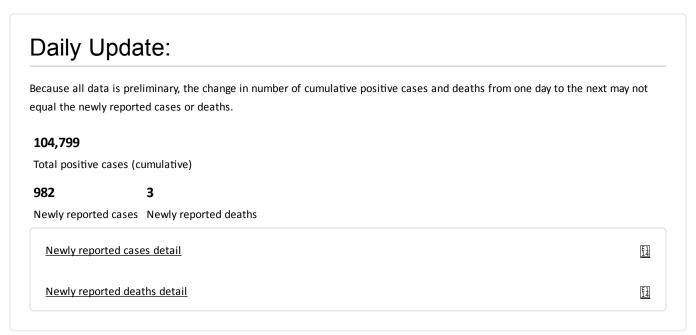

## Updated October 5, 2020

Updated daily at 11 a.m., with data current as of 4 p.m. the previous day.

Data is for cases that were tested and returned positive. All data is preliminary and may change as cases are investigated. Many data points are collected during case interviews. Data presented below is for all cases, regardless of interview status. Data for cases pending interview may be listed as "unknown/missing."