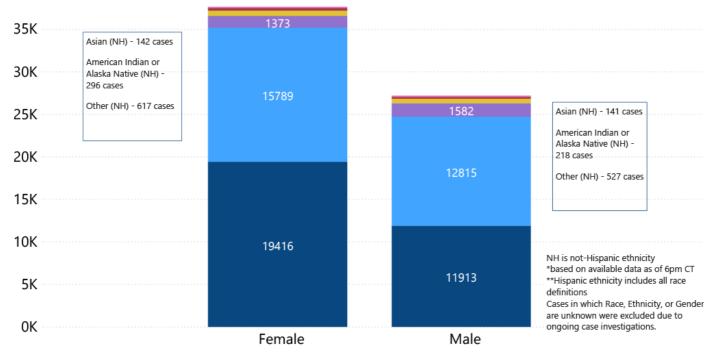

#### Race and Ethnicity

▶ Total COVID-19 cases and deaths by county, race and ethnicity PDF Current and past data tables, updated daily