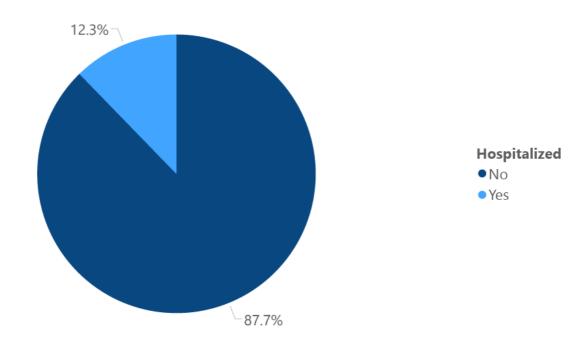

## Mississippi COVID-19 Data Charts and Map

All data reports below are updated as they become available.

## Hospitalizations and Bed Availability

- Interactive chart of hospitalizations by date
- Interactive chart of local and state hospital bed availability