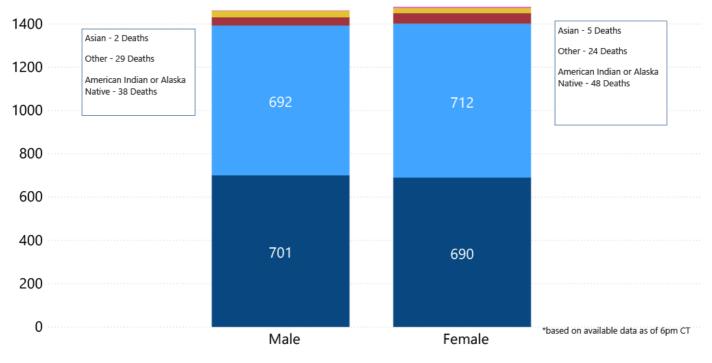

#### Race and Ethnicity

▶ Total COVID-19 cases and deaths by county, race and ethnicity PDF Current and past data tables, updated daily