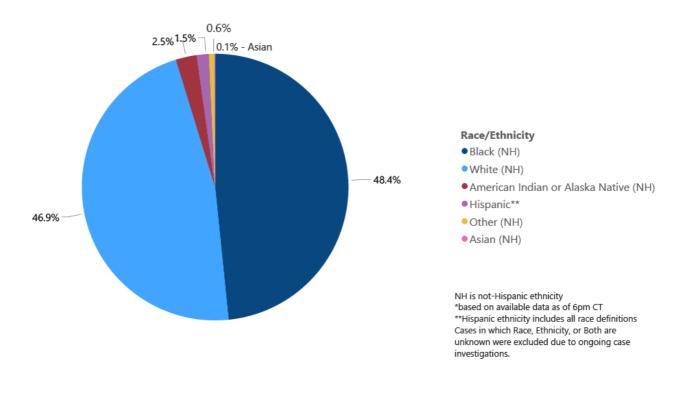

#### Race and Ethnicity

▶ Total COVID-19 cases and deaths by county, race and ethnicity PDF Current and past data tables, updated daily