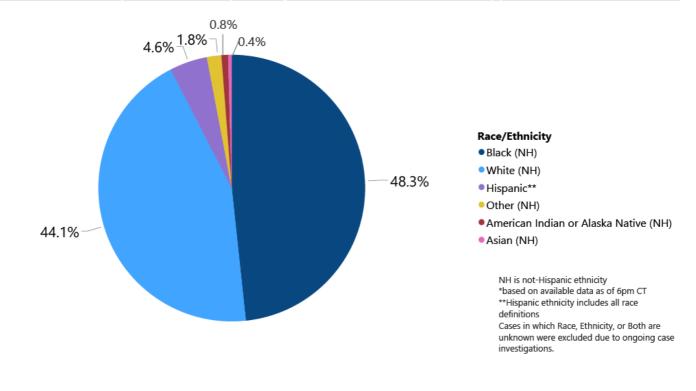

#### Race and Ethnicity

▶ Total COVID-19 cases and deaths by county, race and ethnicity PDF Current and past data tables, updated daily