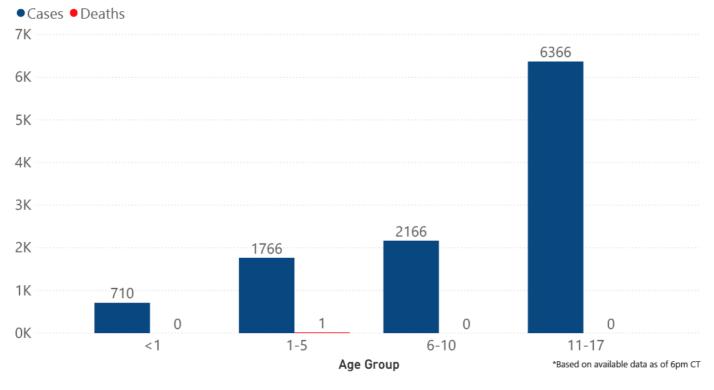

# Current Cases and Statistics

County and state data  $\rightarrow$ 

- ▶ Today's update
- County data reports
- State data charts
- Schools and LTC facilities
- Lab testing
- Recoveries