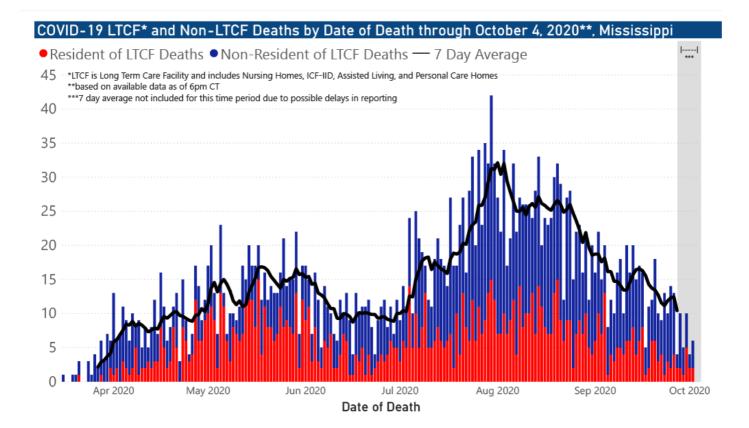

#### Long-Term Care Facility Cases and Outbreaks

Long-term care (LTC) facilities like nursing homes are considered high risk locations because their residents are older or in poor health. A single confirmed COVID-19 infection in an LTC facility resident, or more than one infection in employees or staff in a 14-day period constitutes an outbreak. Residential care facilities also represent group living facilities where COVID-19 can be easily spread. We investigate residents, staff and close contacts of infected individuals for possible exposure.

**These outbreak figures are reported directly to MSDH by the facility.** Many of the cases and deaths reported by facilities may not yet be included in our totals of lab-reported cases.

Mississippi COVID-19 cases and deaths in long-term care facilities PDF Long-term care facilities include nursing homes, personal care homes, assisted living homes, and intermediate care facilities for individuals with intellectual disability (ICF-IID)