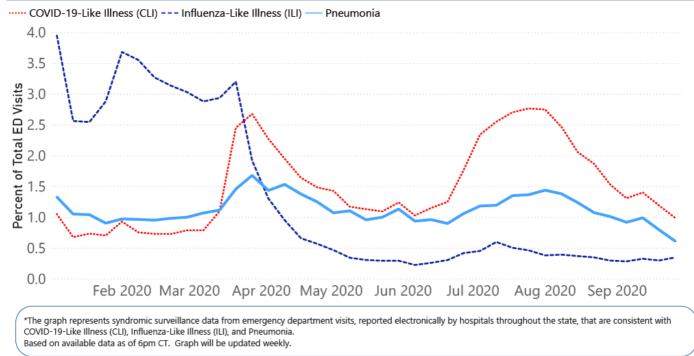

## Daily Statewide Data Charts

Our state case map and other data charts are also available in interactive form.

- View interactive map
- ▶ View interactive epidemiological trend and syndromic surveillance