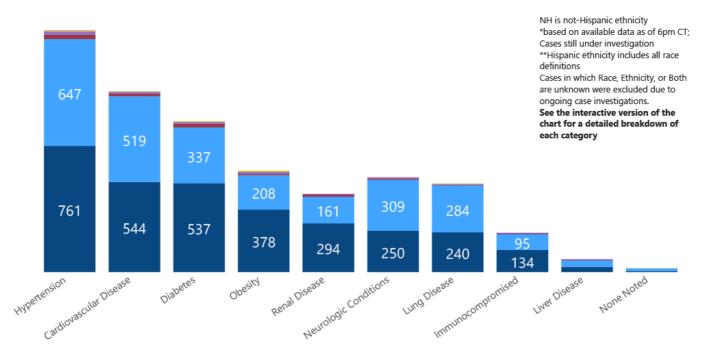

| 3     | 1,243 | 1,204 | 16    | 3       |
| Hispar          | nic 1                                  | 0     | 4     | 19    | 13    | 1       |
| Unkno<br>Ethnic | 20                                     | 4     | 146   | 184   | 24    | 63      |



**Note:** Values up to two weeks in the past on the chart of Cases by Date above can change as we update it with new information from disease investigation.





## COVID-19 Pediatric Cases and Deaths by Age Group through October 4, 2020\*, Mississippi



## Weekly Statewide Data Summaries

#### COVID-19 Underlying Conditions in Deaths by Race/Ethnicity through October 4, 2020\*, Mississippi

Race/Ethnicity 
Black (NH) 
White (NH) 
American Indian or Alaska Native (NH) 
Hispanic\*\* 
Other (NH) 
Asian (NH)



COVID-19 Deaths by Race/Ethnicity through October 4, 2020\*, Mississippi





COVID-19 Cumulative Hospitalizations-Investigated Cases October 4, 2020 \*



\* Cases in which hospitalization is unknown were excluded due to ongoing case investigations; based on available data as of 6 pm CT

#### COVID-19 Cases by Race/Ethnicity and Gender through October 4, 2020\*, Mississippi

Race/Ethnicity 
Black (NH) 
White (NH) 
Hispanic\*\* 
Other (NH) 
American Indian or Alaska Native (NH) 
Asian (NH)



#### COVID-19 Deaths by Race and Gender through October 4, 2020\*, Mississippi

**Race** • Black • White • American Indian or Alaska Native • Other • Asian



## COVID-19 Cases by Race/Ethnicity through October 4, 2020\*, Mississippi



## COVID-19 Cases by Gender through October 4, 2020\*, Mississi