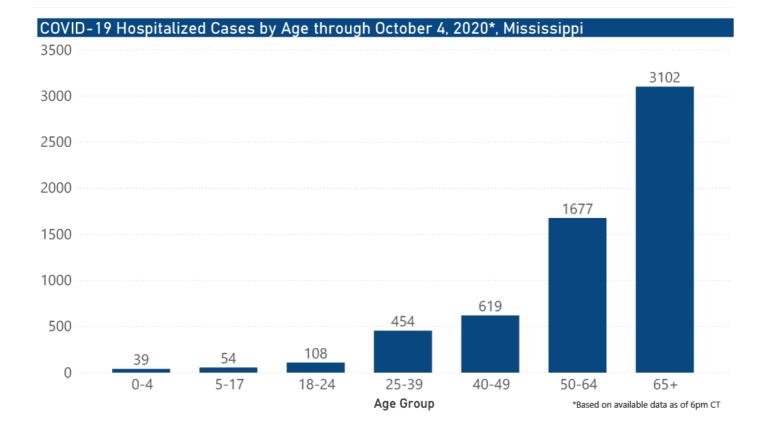

## Mississippi COVID-19 Data Charts and Map

All data reports below are updated as they become available.

## Hospitalizations and Bed Availability

- Interactive chart of hospitalizations by date
- Interactive chart of local and state hospital bed availability