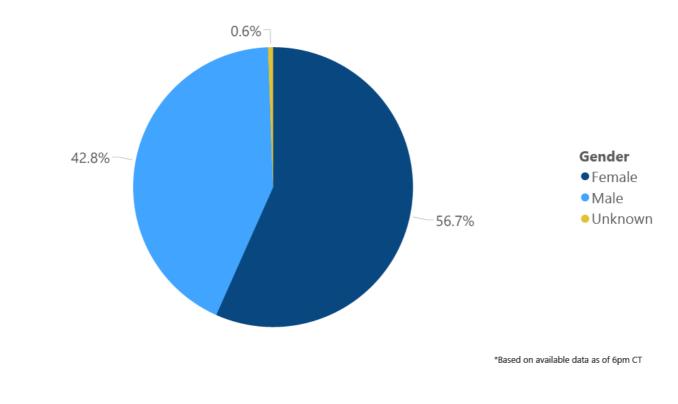

ID-19 Deaths by Race/Ethnicity through October 4, 2020\*, Mississippi





COVID-19 Cumulative Hospitalizations-Investigated Cases October 4, 2020 \*



\* Cases in which hospitalization is unknown were excluded due to ongoing case investigations; based on available data as of 6 pm CT

#### COVID-19 Cases by Race/Ethnicity and Gender through October 4, 2020\*, Mississippi

Race/Ethnicity 
Black (NH) 
White (NH) 
Hispanic\*\* 
Other (NH) 
American Indian or Alaska Native (NH) 
Asian (NH)



#### COVID-19 Deaths by Race and Gender through October 4, 2020\*, Mississippi

**Race** • Black • White • American Indian or Alaska Native • Other • Asian



## COVID-19 Cases by Race/Ethnicity through October 4, 2020\*, Mississippi



## COVID-19 Cases by Gender through October 4, 2020\*, Mississippi



## Weekly Pediatric MIS-C Cases and Deaths

Multisystem inflammatory syndrome in children (MIS-C) is a rare but serious condition associated with COVID-19 that causes inflammation in many body parts, including the heart and other vital organs.



## Weekly High Case and High Incidence Counties

Tracking counties with recent high numbers of COVID-19 cases, adjusted for population, provides insight on where local outbreaks are most serious, and where protective measures should be increased. For more accurate reporting, these weekly charts include sample collection dates only up to seven days in the past to allow for case investigation and delays in lab test reports.

Cases counts in these charts is based on the date of illness onset. If the date of illness is not known, the date the test s