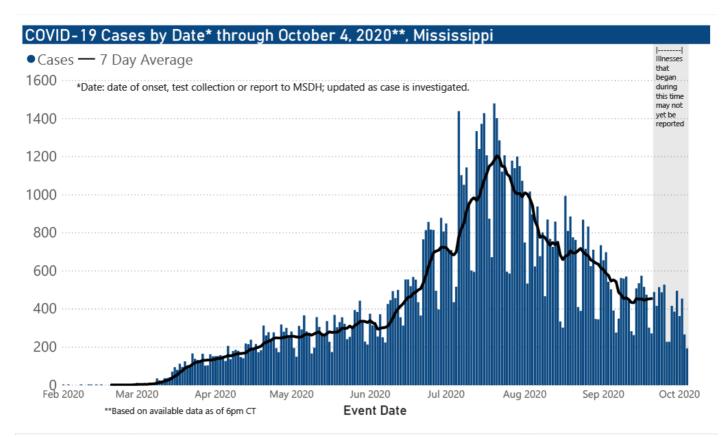

## Mississippi COVID-19 Data Charts and Map

All data reports below are updated as they become available.