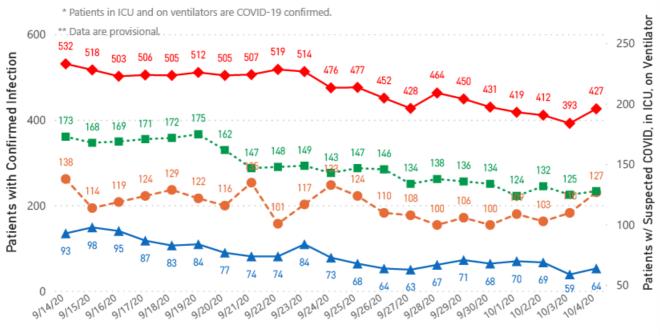

#### COVID-19 Hospitalizations Reported by MS Hospitals, 9/14/20-10/4/20 \*,\*\*

◆Patients with Confirmed Infection ●Patients with Suspected Infection ■Patients in an ICU ▲Patients on Ventilators