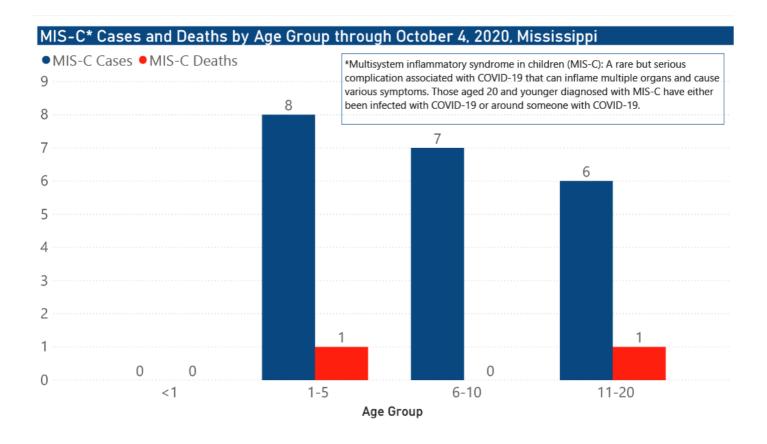

based on available data as of 6 pm CT

#### COVID-19 Cases by Race/Ethnicity and Gender through October 4, 2020\*, Mississippi

Race/Ethnicity 
Black (NH) 
White (NH) 
Hispanic\*\* 
Other (NH) 
American Indian or Alaska Native (NH) 
Asian (NH)



#### COVID-19 Deaths by Race and Gender through October 4, 2020\*, Mississippi

**Race** • Black • White • American Indian or Alaska Native • Other • Asian



## COVID-19 Cases by Race/Ethnicity through October 4, 2020\*, Mississippi



## COVID-19 Cases by Gender through October 4, 2020\*, Mississippi



## Weekly Pediatric MIS-C Cases and Deaths

Multisystem inflammatory syndrome in children (MIS-C) is a rare but serious condition associated with COVID-19 that causes inflammation in many body parts, including the heart and other vital organs.



## Weekly High Case and High Incidence Counties

Tracking counties with recent high numbers of COVID-19 cases, adjusted for population, provides insight on where local outbreaks are most serious, and where protective measures should be increased. For more accurate reporting, these weekly charts include sample collection dates only up to seven days in the past to allow for case investigation and delays in lab test reports.

Cases counts in these charts is based on the date of illness onset. If the date of illness is not known, the date the test sample was taken, or the date of test result reporting is used instead. Counts are adjusted as cases are investigated.

Counties are ranked by highest weekly case counts, and by weekly incidence (cases proportional to population). A separate table