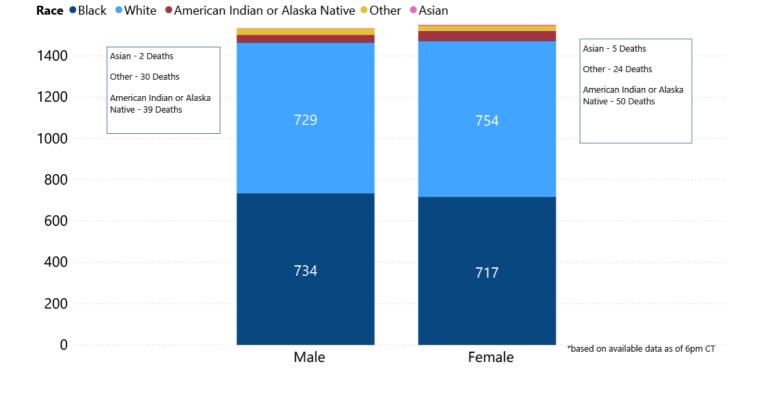

sed on available data as of 6pm CT

Note: Values up to two weeks in the past on the chart of Cases by Date above can change as we update it with new information from disease investigation.



#### COVID-19 Cases and Deaths by Age Group through October 18, 2020\*, Mississippi



Cases



#### Weekly Statewide Data Summaries



# COVID-19 Deaths by Race/Ethnicity through October 18, 2020\*, Mississippi



#### COVID-19 Hospitalized Cases by Age through October 18, 2020\*, Mississippi



#### COVID-19 Cumulative Hospitalizations-Investigated Cases October 18, 2020 \*



\* Cases in which hospitalization is unknown were excluded due to ongoing case investigations; based on available data as of 6 pm CT



#### COVID-19 Cases by Race/Ethnicity and Gender through October 18, 2020\*, Mississippi



#### COVID-19 Cases by Race/Ethnicity through October 18, 2020\*, Mississippi

COVID-19 Deaths by Race and Gender through October 18, 2020\*, Mississippi



#### COVID-19 Cases by Gender through October 18, 2020\*, Mississippi



#### Weekly Pediatric MIS-C Cases and Deaths

Multisystem inflammatory syndrome in children (MIS-C) is a rare but serious condition associated with COVID-19 that causes inflammation in many body parts, including the heart and other vital organs.



## Weekly High Case and High Incidence Counties

Tracking counties with recent high numbers of COVID-19 cases, adjusted for population, provides insight on where local outbreaks are most serious, and where protective measures should be increased. For more accurate reporting, these weekly charts include sample collecti