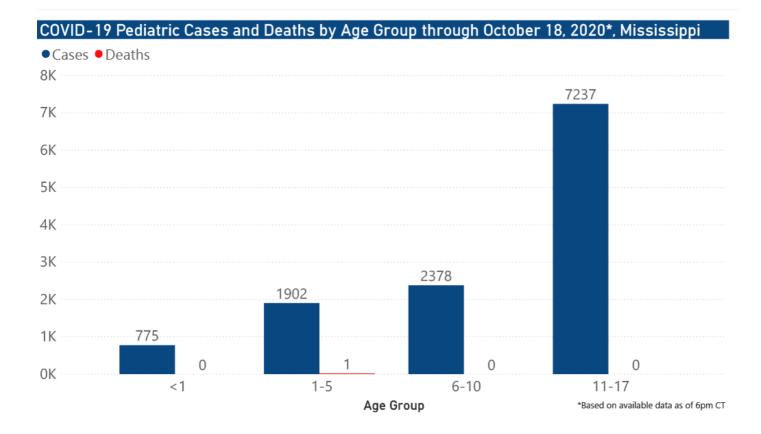

| 19    | 13    | 1       |
| Unkno<br>Ethnici | 21                                     | 4     | 153   | 195   | 25    | 75      |

#### COVID-19 Cases by Date\* through October 18, 2020\*\*, Mississippi • Cases — 7 Day Average Illnesses that 1600 began \*Date: date of onset, test collection or report to MSDH; updated as case is investigated. this time nay not 1400 vet be 1200 1000 800 600 ... 400 ... 200 0 Feb 2020 Mar 2020 Apr 2020 May 2020 Jun 2020 Jul 2020 Aug 2020 Sep 2020 Oct 2020 Event Date \*\*Based on available data as of 6pm CT

Note: Values up to two weeks in the past on the chart of Cases by Date above can change as we update it with new information from disease investigation.



#### COVID-19 Cases and Deaths by Age Group through October 18, 2020\*, Mississippi



Cases



#### Weekly Statewide Data Summaries



# COVID-19 Deaths by Race/Ethnicity through October 18, 2020\*, Mississippi



#### COVID-19 Hospitalized Cases by Age through October 18, 2020\*, Mississippi



#### COVID-19 Cumulative Hospitalizations-Investigated Cases October 18, 2020 \*



\* Cases in which hospitalization is unknown were excluded due to ongoing case investigations; based on available data as of 6 pm CT



#### COVID-19 Cases by Race/Ethnicity and Gender through October 18, 2020\*, Mississippi



#### COVID-19 Cases by Race/Ethnicity through October 18, 2020\*, Mississippi

COVID-19 Deaths by Race and Gender through October 18, 2020\*, Mississippi



#### COVID-19 Cases by Gender through October 18, 2020\*, Mississippi



#### Weekly Pediatric MIS-C Cases and Deaths

Multisys