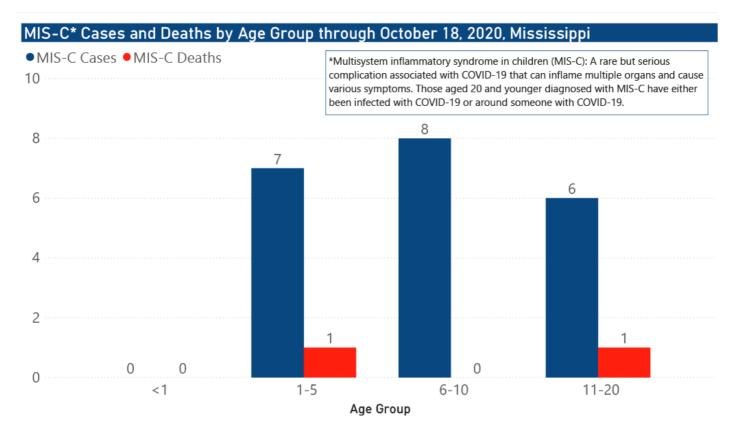

issippi



#### COVID-19 Cumulative Hospitalizations-Investigated Cases October 18, 2020 \*



\* Cases in which hospitalization is unknown were excluded due to ongoing case investigations; based on available data as of 6 pm CT



#### COVID-19 Cases by Race/Ethnicity and Gender through October 18, 2020\*, Mississippi



#### COVID-19 Cases by Race/Ethnicity through October 18, 2020\*, Mississippi

COVID-19 Deaths by Race and Gender through October 18, 2020\*, Mississippi



#### COVID-19 Cases by Gender through October 18, 2020\*, Mississippi



#### Weekly Pediatric MIS-C Cases and Deaths

Multisystem inflammatory syndrome in children (MIS-C) is a rare but serious condition associated with COVID-19 that causes inflammation in many body parts, including the heart and other vital organs.



## Weekly High Case and High Incidence Counties

Tracking counties with recent high numbers of COVID-19 cases, adjusted for population, provides insight on where local outbreaks are most serious, and where protective measures should be increased. For more accurate reporting, these weekly charts include sample collection dates only up to seven days in the past to allow for case investigation and delays in lab test reports.

Cases counts in these charts is based on the date of illness onset. If the date of illness is not known, the date the test sample was taken, or the date of test result reporting is used instead. Counts are adjusted as cases are investigated.

Counties are ranked by highest weekly case counts, and by weekly incidence (cases proportional to population). A separate table