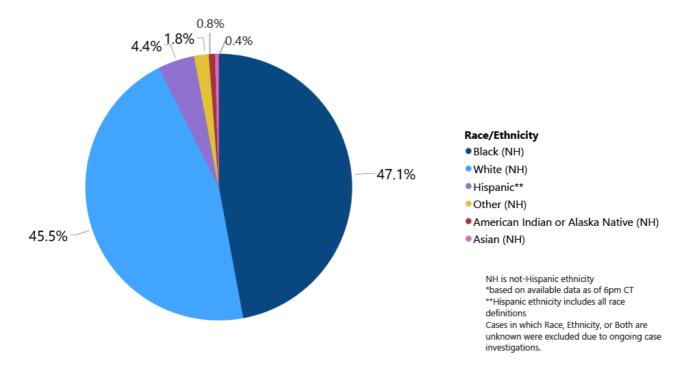

ion from disease investigation.



#### COVID-19 Cases and Deaths by Age Group through October 18, 2020\*, Mississippi



Cases



#### Weekly Statewide Data Summaries



# COVID-19 Deaths by Race/Ethnicity through October 18, 2020\*, Mississippi



#### COVID-19 Hospitalized Cases by Age through October 18, 2020\*, Mississippi



#### COVID-19 Cumulative Hospitalizations-Investigated Cases October 18, 2020 \*



\* Cases in which hospitalization is unknown were excluded due to ongoing case investigations; based on available data as of 6 pm CT



#### COVID-19 Cases by Race/Ethnicity and Gender through October 18, 2020\*, Mississippi



#### COVID-19 Cases by Race/Ethnicity through October 18, 2020\*, Mississippi

COVID-19 Deaths by Race and Gender through October 18, 2020\*, Mississippi



#### COVID-19 Cases by Gender through October 18, 2020\*, Mississippi



#### Weekly Pediatric MIS-C Cases and Deaths

Multisystem inflammatory syndrome in children (MIS-C) is a rare but serious condition associated with COVID-19 that causes inflammation in many body parts, including the heart and other vital organs.



## Weekly High Case and High Incidence Counties

Tracking counties with recent high numbers of COVID-19 cases, adjusted for population, provides insight on where local outbreaks are most serious, and where protective measures should be increased. For more accurate reporting, these weekly charts include sample collection dates only up to seven days in the past to allow for case investigation and delays in lab test reports.

Cases counts in these charts is based on the date