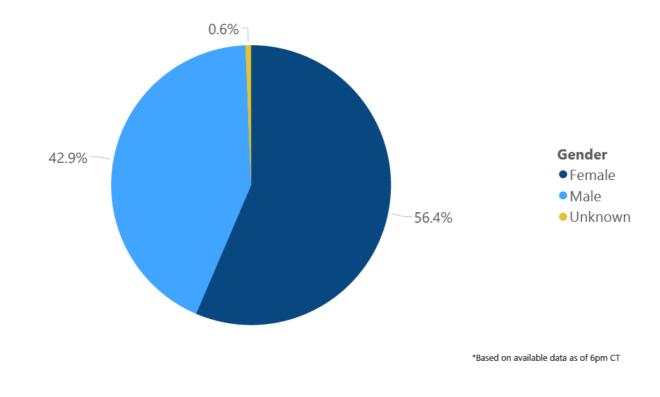

Group through October 18, 2020\*, Mississippi



Cases



#### Weekly Statewide Data Summaries



# COVID-19 Deaths by Race/Ethnicity through October 18, 2020\*, Mississippi



#### COVID-19 Hospitalized Cases by Age through October 18, 2020\*, Mississippi



#### COVID-19 Cumulative Hospitalizations-Investigated Cases October 18, 2020 \*



\* Cases in which hospitalization is unknown were excluded due to ongoing case investigations; based on available data as of 6 pm CT



#### COVID-19 Cases by Race/Ethnicity and Gender through October 18, 2020\*, Mississippi



#### COVID-19 Cases by Race/Ethnicity through October 18, 2020\*, Mississippi

COVID-19 Deaths by Race and Gender through October 18, 2020\*, Mississippi



#### COVID-19 Cases by Gender through October 18, 2020\*, Mississippi



#### Weekly Pediatric MIS-C Cases and Deaths

Multisystem inflammatory syndrome in children (MIS-C) is a rare but serious condition associated with COVID-19 that causes inflammation in many body parts, including the heart and other vital organs.



## Weekly High Case and High Incidence Counties

Tracking counties with recent high numbers of COVID-19 cases, adjusted for population, provides insight on where local outbreaks are most serious, and where protective measures should be increased. For more accurate reporting, these weekly charts include sample collection dates only up to seven days in the past to allow for case investigation and delays in lab test reports.

Cases counts in these charts is based on the date of illness onset. If the date of illness is not known, the date the test