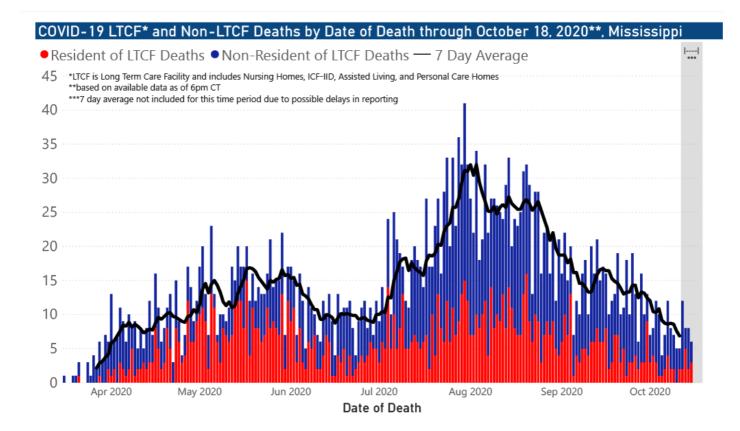

#### **NEW DEATHS**

New COVID-19 related deaths reported to MSDH as of 6 p.m. yesterday. deaths occurred between October 7 and October 15 in the counties below.

0

| County | Total |
|--------|-------|
|        | 0     |