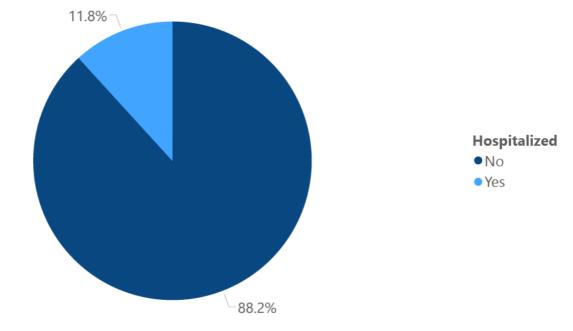

collection or report to MSDH; updated as case is investigated. this time nay not 1400 vet be 1200 1000 800 600 ... 400 ... 200 0 Feb 2020 Mar 2020 Apr 2020 May 2020 Jun 2020 Jul 2020 Aug 2020 Sep 2020 Oct 2020 Event Date \*\*Based on available data as of 6pm CT

Note: Values up to two weeks in the past on the chart of Cases by Date above can change as we update it with new information from disease investigation.



#### COVID-19 Cases and Deaths by Age Group through October 18, 2020\*, Mississippi



Cases



#### Weekly Statewide Data Summaries



# COVID-19 Deaths by Race/Ethnicity through October 18, 2020\*, Mississippi



#### COVID-19 Hospitalized Cases by Age through October 18, 2020\*, Mississippi



#### COVID-19 Cumulative Hospitalizations-Investigated Cases October 18, 2020 \*



\* Cases in which hospitalization is unknown were excluded due to ongoing case investigations; based on available data as of 6 pm CT



#### COVID-19 Cases by Race/Ethnicity and Gender through October 18, 2020\*, Mississippi



#### COVID-19 Cases by Race/Ethnicity through October 18, 2020\*, Mississippi

COVID-19 Deaths by Race and Gender through October 18, 2020\*, Mississippi



#### COVID-19 Cases by Gender through October 18, 2020\*, Mississippi



#### Weekly Pediatric MIS-C Cases and Deaths

Multisystem inflammatory syndrome in children (MIS-C) is a rare but serious condition associated with COVID-19 that causes inflammation in many body parts, including the heart and other vital organs.



## Weekly High Case and High Incidence Counties

Tracking counties with recent high numbers