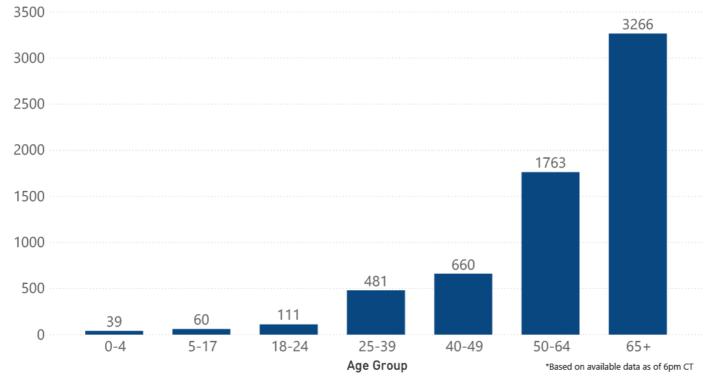

ssippi • Cases — 7 Day Average Illnesses that 1600 began \*Date: date of onset, test collection or report to MSDH; updated as case is investigated. this time nay not 1400 vet be 1200 1000 800 600 ... 400 ... 200 0 Feb 2020 Mar 2020 Apr 2020 May 2020 Jun 2020 Jul 2020 Aug 2020 Sep 2020 Oct 2020 Event Date \*\*Based on available data as of 6pm CT

Note: Values up to two weeks in the past on the chart of Cases by Date above can change as we update it with new information from disease investigation.



#### COVID-19 Cases and Deaths by Age Group through October 18, 2020\*, Mississippi



Cases



#### Weekly Statewide Data Summaries



# COVID-19 Deaths by Race/Ethnicity through October 18, 2020\*, Mississippi



#### COVID-19 Hospitalized Cases by Age through October 18, 2020\*, Mississippi



#### COVID-19 Cumulative Hospitalizations-Investigated Cases October 18, 2020 \*



\* Cases in which hospitalization is unknown were excluded due to ongoing case investigations; based on available data as of 6 pm CT



#### COVID-19 Cases by Race/Ethnicity and Gender through October 18, 2020\*, Mississippi



#### COVID-19 Cases by Race/Ethnicity through October 18, 2020\*, Mississippi

COVID-19 Deaths by Race and Gender through October 18, 2020\*, Mississippi



#### COVID-19 Cases by Gender through October 18, 2020\*, Mississippi



#### Weekly Pediatric MIS-C Cases and Deaths

Multisystem inflammatory syndrome in children (MIS-C) is a rare but serious condition associated with COVID-19 that causes inflammation in many body parts, including the heart and other vital organs.



## Week