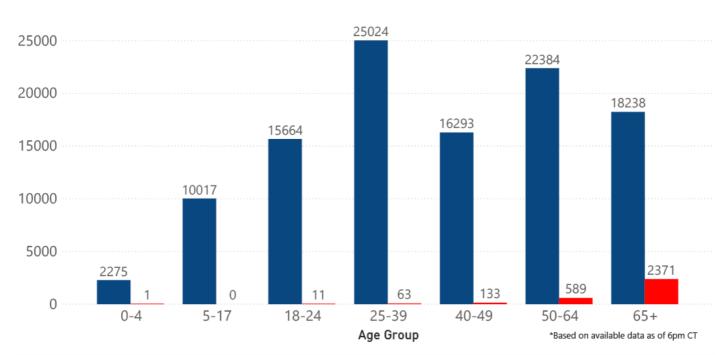

#### **Case Classifications**

Mississippi investigates and reports both probable and confirmed cases and deaths according to the CSTE case definition.

|        | Confirmed | Probable | Total   |
|--------|-----------|----------|---------|
| Cases  | 98,947    | 11,645   | 110,592 |
| Deaths | 2,879     | 292      | 3,171   |