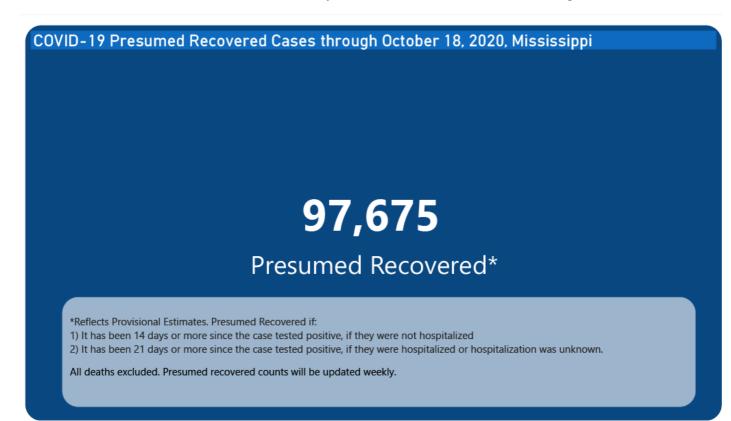

| 525.4                                       | 1755                               | 6027.2                  | 10%            |

\*based on available data as of 6pm CT

Cases based on test date. Cases without test date excluded due to ongoing investigations.

Table will be updated weekly. A one week lag is used for reporting.

#### Syndromic Surveillance

Emergency department visits by those with symptoms characteristic of COVID-19, influenza and pneumonia, updated weekly.



\*The graph represents syndromic surveillance data from emergency department visits, reported electronically by hospitals throughout the state, that are consistent with COVID-19-Like Illness (CLI), Influenza-Like Illness (ILI), and Pneumonia. Based on available data as of 6pm CT. Graph will be updated weekly.



#### U.S. and World Cases

- COVID-19 cases in the United States (CDC)
- ▶ U.S. COVID-19 Tracker (CDC)
- COVID-19 Global Case Map (Johns Hopkins University)

#### COVID-19 Testing

#### Statewide Combined Testing as of October 15

This update includes tests made as early as June 30, 2020. As laboratories improve their reporting, they are providing more older data to MSDH.

COVID-19 testing providers around the state include commercial laboratories as well as hospital labs. Combined with testing done by the MSDH Public Health Laboratory, the figures provide a complete picture of all Mississippi testing. **Updated weekly.** 

**PCR** testing detects current, active COVID-19 infection in an individual.

**Antibody** (serology) testing identifies individuals with past COVID-19 infection base