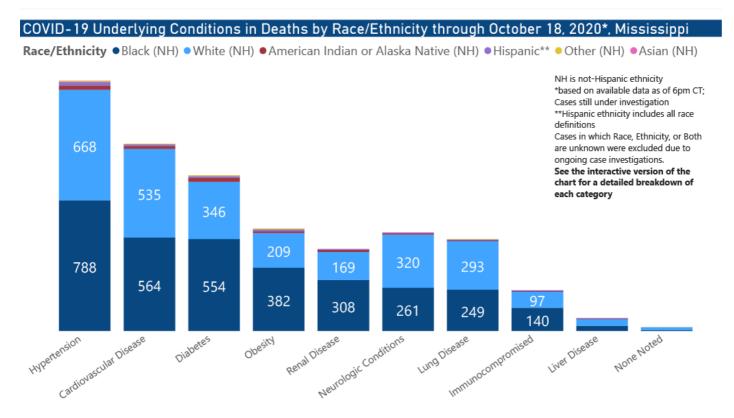

br>Ethnici | 21                                     | 4     | 153   | 195   | 25    | 75      |

#### COVID-19 Cases by Date\* through October 18, 2020\*\*, Mississippi • Cases — 7 Day Average Illnesses that 1600 began \*Date: date of onset, test collection or report to MSDH; updated as case is investigated. this time nay not 1400 vet be 1200 1000 800 600 ... 400 ... 200 0 Feb 2020 Mar 2020 Apr 2020 May 2020 Jun 2020 Jul 2020 Aug 2020 Sep 2020 Oct 2020 Event Date \*\*Based on available data as of 6pm CT

Note: Values up to two weeks in the past on the chart of Cases by Date above can change as we update it with new information from disease investigation.



#### COVID-19 Cases and Deaths by Age Group through October 18, 2020\*, Mississippi



Cases



#### Weekly Statewide Data Summaries



# COVID-19 Deaths by Race/Ethnicity through October 18, 2020\*, Mississippi



#### COVID-19 Hospitalized Cases by Age through October 18, 2020\*, Mississippi



#### COVID-19 Cumulative Hospitalizations-Investigated Cases October 18, 2020 \*



\* Cases in which hospitalization is unknown were excluded due to ongoing case investigations; based on available data as of 6 pm CT



#### COVID-19 Cases by Race/Ethnicity and Gender through October 18, 2020\*, Mississippi



#### COVID-19 Cases by Race/Ethnicity through October 18, 2020\*, Mississippi

COVID-19 Deaths by Race and Gender through October 18, 2020\*, Mississippi



#### COVID-19 Cases by Gender through October 18, 2020\*, Mississippi



#### Weekly Pediatric MIS-C Cases and Deaths

Multisystem inflammatory syndrome in children (M