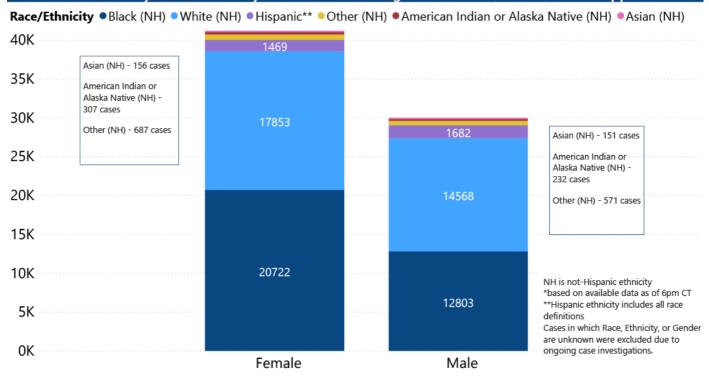

20 Mar 2020 Apr 2020 May 2020 Jun 2020 Jul 2020 Aug 2020 Sep 2020 Oct 2020 Event Date \*\*Based on available data as of 6pm CT

Note: Values up to two weeks in the past on the chart of Cases by Date above can change as we update it with new information from disease investigation.



#### COVID-19 Cases and Deaths by Age Group through October 18, 2020\*, Mississippi



Cases



#### Weekly Statewide Data Summaries



# COVID-19 Deaths by Race/Ethnicity through October 18, 2020\*, Mississippi



#### COVID-19 Hospitalized Cases by Age through October 18, 2020\*, Mississippi



#### COVID-19 Cumulative Hospitalizations-Investigated Cases October 18, 2020 \*



\* Cases in which hospitalization is unknown were excluded due to ongoing case investigations; based on available data as of 6 pm CT



#### COVID-19 Cases by Race/Ethnicity and Gender through October 18, 2020\*, Mississippi



#### COVID-19 Cases by Race/Ethnicity through October 18, 2020\*, Mississippi

COVID-19 Deaths by Race and Gender through October 18, 2020\*, Mississippi



#### COVID-19 Cases by Gender through October 18, 2020\*, Mississippi



#### Weekly Pediatric MIS-C Cases and Deaths

Multisystem inflammatory syndrome in children (MIS-C) is a rare but serious condition associated with COVID-19 that causes inflammation in many body parts, including the heart and other vital organs.



## Weekly High Case and High Incidence Counties

Tracking counties with recent high numbers of COVID-19 cases, adjusted for population, provides insight on where local outbreaks are most serious, and where protective measures s