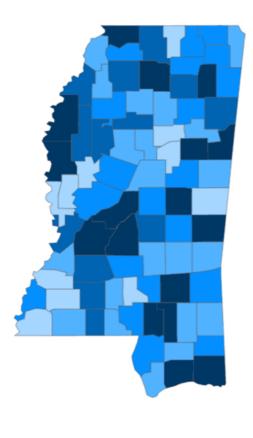

#### County COVID-19 Data

#### High Cases and Incidence

#### Mississippi counties ranked by weekly cases and incidence