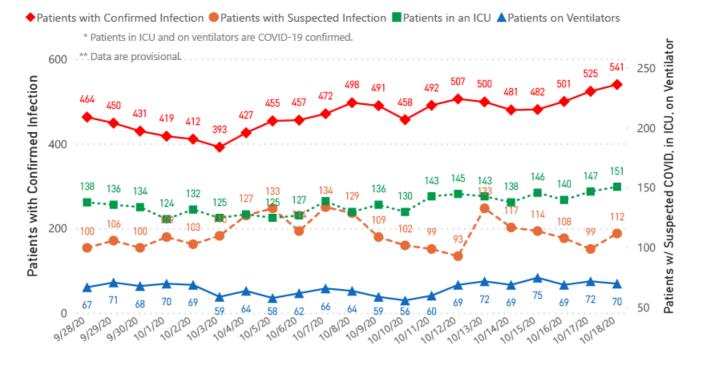

#### New Cases and Deaths as of October 18

# **586**

New COVID-19 positive test results reported to MSDH as of 6 p.m. yesterday.

**233** of these cases were reported as of Saturday the 17th.

353 cases were reported as of Sunday the 18th

#### **NEW DEATHS**

New COVID-19 related deaths reported to MSDH as of 6 p.m. yesterday. deaths occurred between October 7 and October 15 in the counties below.

0

| County | Total |
|--------|-------|
|        | 0     |