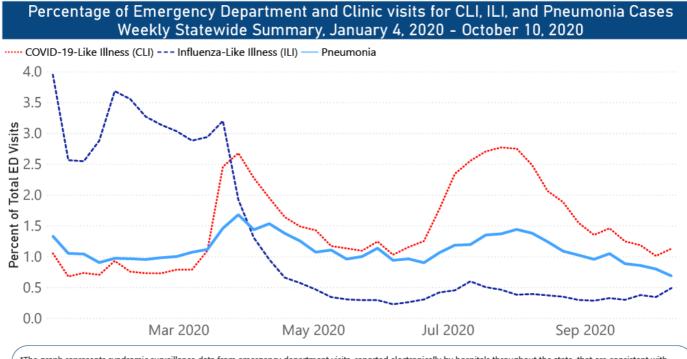

| 3553                               | 3343.3                  | 5%             |
| ITAWAMBA | 171                                  | 731.1                                       | 1028                               | 4395.0                  | 20%            |
| NESHOBA  | 153                                  | 525.4                                       | 1755                               | 6027.2                  | 10%            |

\*based on available data as of 6pm CT

Cases based on test date. Cases without test date excluded due to ongoing investigations.

Table will be updated weekly. A one week lag is used for reporting.

#### Syndromic Surveillance

Emergency department visits by those with symptoms characteristic of COVID-19, influenza and pneumonia, updated weekly.



\*The graph represents syndromic surveillance data from emergency department visits, reported electronically by hospitals throughout the state, that are consistent with COVID-19-Like Illness (CLI), Influenza-Like Illness (ILI), and Pneumonia. Based on available data as of 6pm CT. Graph will be updated weekly.



#### U.S. and World Cases

- COVID-19 cases in the United States (CDC)
- ▶ U.S. COVID-19 Tracker (CDC)
- COVID-19 Global Case Map (Johns Hopkins University)

#### COVID-19 Testing

#### Statewide Combined Testing as of October 15

This update includes tests made as early as June 30, 2020. As laboratories improve their reporting, they are providing more older data to MSDH.

COVID-19 testing providers around the state include commercial laboratories as well as hospital labs. Combin