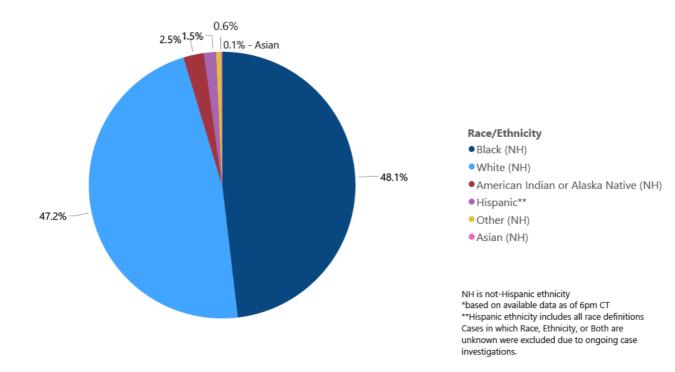

5    | 75      |

#### COVID-19 Cases by Date\* through October 18, 2020\*\*, Mississippi • Cases — 7 Day Average Illnesses that 1600 began \*Date: date of onset, test collection or report to MSDH; updated as case is investigated. this time nay not 1400 vet be 1200 1000 800 600 ... 400 ... 200 0 Feb 2020 Mar 2020 Apr 2020 May 2020 Jun 2020 Jul 2020 Aug 2020 Sep 2020 Oct 2020 Event Date \*\*Based on available data as of 6pm CT

Note: Values up to two weeks in the past on the chart of Cases by Date above can change as we update it with new information from disease investigation.



#### COVID-19 Cases and Deaths by Age Group through October 18, 2020\*, Mississippi



Cases



#### Weekly Statewide Data Summaries



# COVID-19 Deaths by Race/Ethnicity through October 18, 2020\*, Mississippi



#### COVID-19 Hospitalized Cases by Age through October 18, 2020\*, Mississippi



#### COVID-19 Cumulative Hospitalizations-Investigated Cases October 18, 2020 \*



\* Cases in which hospitalization is unknown were excluded due to ongoing case investigations; based on available data as of 6 pm CT



#### COVID-19 Cases by Race/Ethnicity and Gender through October 18, 2020\*, Mississippi



#### COVID-19 Cases by Race/Ethnicity through October 18, 2020\*, Mississippi

COVID-19 Deaths by Race and Gender through October 18, 2020\*, Mississippi



#### COVID-19 Cases by Gender through October 18, 2020\*, Mississippi



#### Weekly Pediatric MIS-C Cases and Deaths

Multisystem inflammatory syndrome in children (MIS-C) is a rare but serious condition associated with COVID-19 that causes infl