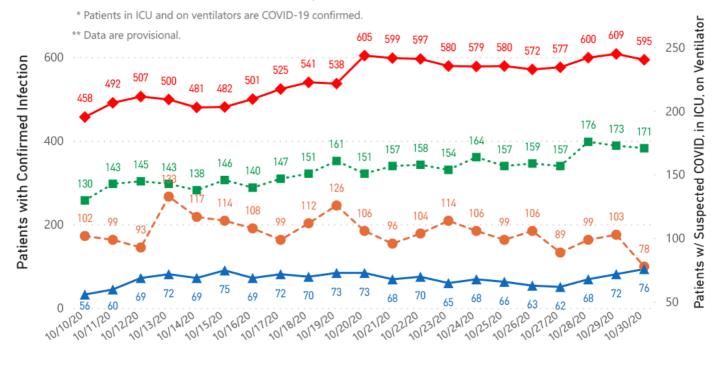

#### New Cases and Deaths as of November 1

| NEW CASES                                                                        |                                   |             |  |  |  |
|----------------------------------------------------------------------------------|-----------------------------------|-------------|--|--|--|
|                                                                                  | 365                               |             |  |  |  |
|                                                                                  | NEW DEATH                         | S           |  |  |  |
| <b>O</b><br>New COVID-19 related deaths reported to MSDH as of 6 p.m. yesterday. |                                   |             |  |  |  |
| New COVID-19 related deaths repo                                                 | fried to MSDH as of 6 p.m. yester | ay.         |  |  |  |
| New COVID-19 related deaths repo                                                 |                                   | Total NA    |  |  |  |
| Cou                                                                              |                                   | Total<br>NA |  |  |  |

**About our case counts:** We currently update our case totals each day based on test results from the previous day. Outside laboratories also report positive test results to us, which are included in our totals. Repeated tests for the same

Current outbreaks in long-term care facilities only. (See LTC facility outbreak definition.)

individual are counted only once. County case numbers and deaths may change as investigation finds new or additional information.