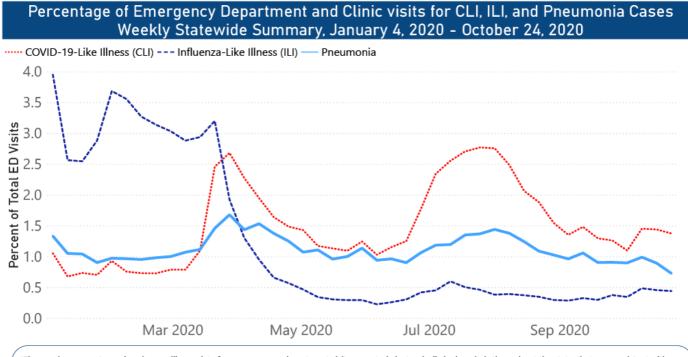

| 232                                | 313.0                                     | 2526                               | 3407.8                  | 10%            |  |  |
| JONES                                                                            | 218                                | 320.1                                     | 2969                               | 4359.9                  | 8%             |  |  |

\*based on available data as of 6pm CT

Cases based on test date. Cases without test date excluded due to ongoing investigations. Table will be updated weekly. A one week lag is used for reporting.

# Syndromic Surveillance

Emergency department visits by those with symptoms characteristic of COVID-19, influenza and pneumonia, updated weekly.



\*The graph represents syndromic surveillance data from emergency department visits, reported electronically by hospitals throughout the state, that are consistent with COVID-19-Like Illness (CLI), Influenza-Like Illness (ILI), and Pneumonia. Based on available data as of 6pm CT. Graph will be updated weekly.



# U.S. and World Cases

- ▶ COVID-19 cases in the United States (CDC)
- ▶ U.S. COVID-19 Tracker (CDC)
- COVID-19 Global Case Map (Johns Hopkins University)

# COVID-19 Testing

#### Statewide Combined Testing as of October 31

COVID-19 testing providers around the state include commercial laboratories as well as hospital labs. Combined with testing done by the MSDH Public Health Laboratory, the figures provide a complete picture of all Mississippi testing. (Updated weekly)

PCR t