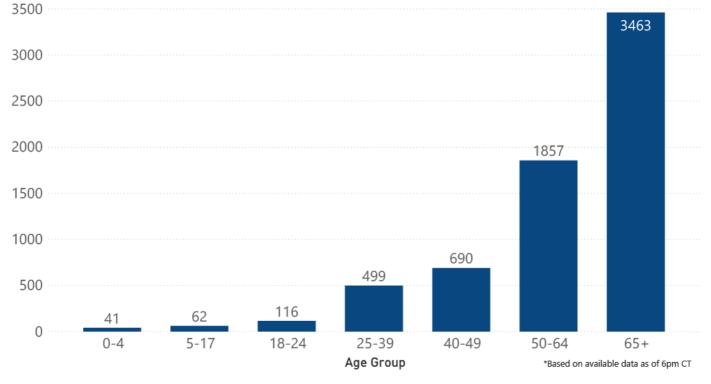

69   | 225   | 29    | 79      |

# COVID-19 Cases by Date\* through November 1, 2020\*\*, Mississippi • Cases — 7 Day Average 1600 \*Date: date of onset, test collection or report to MSDH; updated as case is investigated. 1400 1200 . 1000 800 600 400 200 0 Mar 2020 May 2020 Jul 2020 Sep 2020 Nov 20... \*\*Based on available data as of 6pm CT **Event Date**

Note: Values up to two weeks in the past on the chart of Cases by Date above can change as we update it with new information from disease investigation.



# COVID-19 Cases and Deaths by Age Group through November 1, 2020\*, Mississippi





# Weekly Statewide Data Summaries



#### COVID-19 Deaths by Race/Ethnicity through November 1, 2020\*, Mississippi



# COVID-19 Hospitalized Cases by Age through November 1, 2020\*, Mississippi



#### COVID-19 Cumulative Hospitalizations-Investigated Cases November 1, 2020 \*



\* Cases in which hospitalization is unknown were excluded due to ongoing case investigations; based on available data as of 6 pm CT

#### Race/Ethnicity Black (NH) White (NH) Hispanic\*\* Other (NH) American Indian or Alaska Native (NH) Asian (NH) 45K 1578 Asian (NH) - 183 cases 40K American Indian or 35K Alaska Native (NH) -318 cases 1786 Asian (NH) - 169 cases 30K Other (NH) - 749 cases American Indian or 25K Alaska Native (NH) -16792 238 cases 20K Other (NH) - 629 cases 15K 22277 10K NH is not-Hispanic ethnicity \*based on available data as of 6pm CT 13972 \*\*Hispanic ethnicity includes all race 5K definitions Cases in which Race, Ethnicity, or Gender are unknown were excluded due to 0K ongoing case