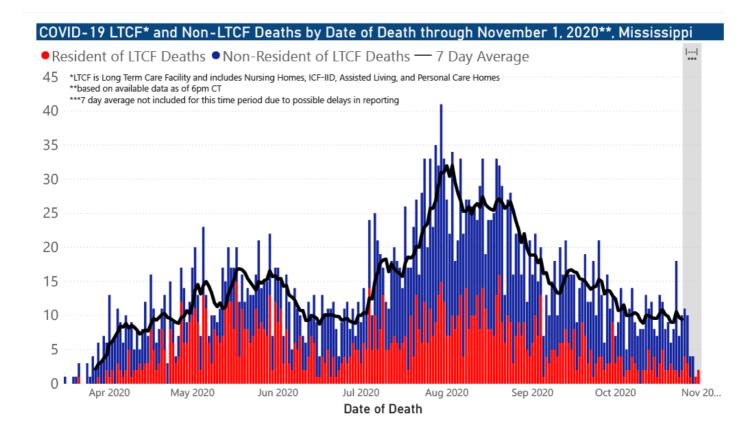

Current outbreaks in long-term care facilities only. (See LTC facility outbreak definition.)

individual are counted only once. County case numbers and deaths may change as investigation finds new or additional information.