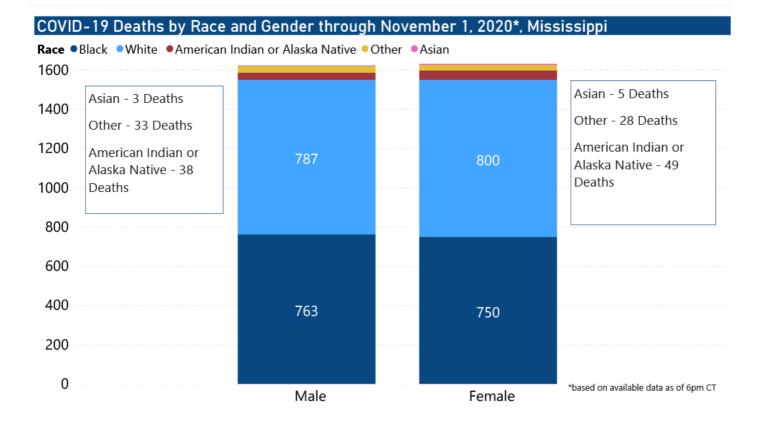

#### Race and Ethnicity

Total COVID-19 cases and deaths by county, race and ethnicity PDF Current and past data tables, updated daily