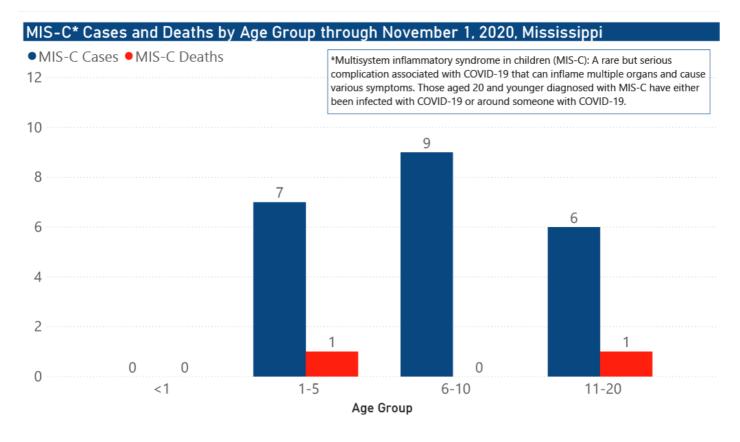

H) -16792 238 cases 20K Other (NH) - 629 cases 15K 22277 10K NH is not-Hispanic ethnicity \*based on available data as of 6pm CT 13972 \*\*Hispanic ethnicity includes all race 5K definitions Cases in which Race, Ethnicity, or Gender are unknown were excluded due to 0K ongoing case investigations.

Male

Female

#### COVID-19 Cases by Race/Ethnicity and Gender through November 1, 2020\*, Mississippi



# COVID-19 Cases by Race/Ethnicity through November 1, 2020\*, Mississippi



#### COVID-19 Cases by Gender through November 1, 2020\*, Mississippi



# Weekly Pediatric MIS-C Cases and Deaths

Multisystem inflammatory syndrome in children (MIS-C) is a rare but serious condition associated with COVID-19 that causes inflammation in many body parts, including the heart and other vital organs.



# Weekly High Case and High Incidence Counties

Tracking counties with recent high numbers of COVID-19 cases, adjusted for population, provides insight on where local outbreaks are most serious, and where protective measures should be increased. For more accurate reporting, these weekly charts include sample collection dates only up to seven days in the past to allow for case investigation and delays in lab test reports.

Cases counts in these charts is based on the date of illness onset. If the date of illness is not known, the date the test sample was taken, or the date of test result reporting is used instead. Counts are adjusted as cases are investigated.

Counties are ranked by highest weekly case counts, and by weekly incidence (cases proportional to population). A separate table r