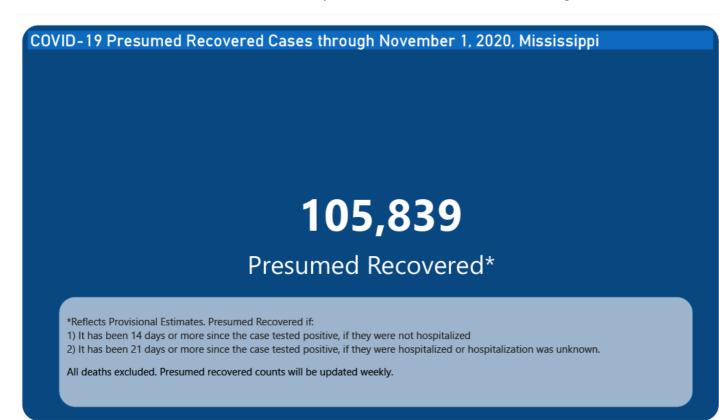

| 320.1                                     | 2969                               | 4359.9                  | 8%             |  |  |

\*based on available data as of 6pm CT

Cases based on test date. Cases without test date excluded due to ongoing investigations. Table will be updated weekly. A one week lag is used for reporting.

# Syndromic Surveillance

Emergency department visits by those with symptoms characteristic of COVID-19, influenza and pneumonia, updated weekly.



\*The graph represents syndromic surveillance data from emergency department visits, reported electronically by hospitals throughout the state, that are consistent with COVID-19-Like Illness (CLI), Influenza-Like Illness (ILI), and Pneumonia. Based on available data as of 6pm CT. Graph will be updated weekly.



# U.S. and World Cases

- ▶ COVID-19 cases in the United States (CDC)
- ▶ U.S. COVID-19 Tracker (CDC)
- COVID-19 Global Case Map (Johns Hopkins University)

# COVID-19 Testing

#### Statewide Combined Testing as of October 31

COVID-19 testing providers around the state include commercial laboratories as well as hospital labs. Combined with testing done by the MSDH Public Health Laboratory, the figures provide a complete picture of all Mississippi testing. (Updated weekly)

PCR testing detects current, active COVID-19 infection in an individual.

**Antibody** (serology) testing identifies individuals with past COVID-19 infection based on antibodies they develop one to three weeks after infection.

Antigen testing is another way to identify current COVID-19 infection.

|