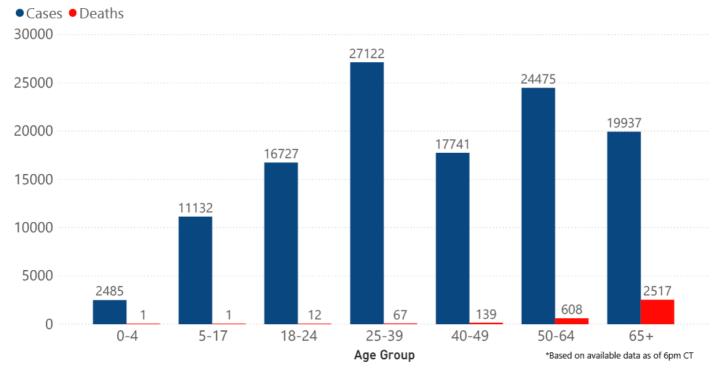

#### New Cases and Deaths as of November 1

| NEW CASES                                                                        |                                   |             |  |  |  |
|----------------------------------------------------------------------------------|-----------------------------------|-------------|--|--|--|
|                                                                                  | 365                               |             |  |  |  |
|                                                                                  | NEW DEATH                         | S           |  |  |  |
| <b>O</b><br>New COVID-19 related deaths reported to MSDH as of 6 p.m. yesterday. |                                   |             |  |  |  |
| New COVID-19 related deaths repo                                                 | fried to MSDH as of 6 p.m. yester | ay.         |  |  |  |
| New COVID-19 related deaths repo                                                 |                                   | Total NA    |  |  |  |
| Cou                                                                              |                                   | Total<br>NA |  |  |  |