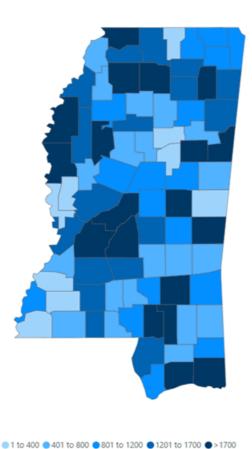

#### Cumulative Cases and Deaths by County

Totals of all reported COVID-19 cases for 2020, including those in long-term care (LTC) facilities.

**The numbers in this table are provisional.** County case numbers and deaths may change as investigation finds new or additional information. The data provided below is the most current available.

| Adams11314564Alcorn11311246Amite4371315Attala8192791Benton3791145Bolivar207379219Calhoun6411325Carroll5321245Chickasaw8802947Choctaw21761Claiborne5451643Claiborne5455393Clay7252219Coohoma10162959Covington10162959De Soto76328182Forrest317680176Greene4891840Greenada124941113Hancock9003049Hinds8207180477                                                                                                                                                                                                                                                                                                                                                                                                                                                                                                                                                                                                                                                                                                                                                                                                                                                                                                                                                                                                                                                                                                                                                                                                                                                                                                                                                                                                                                                                                                                                                                                                                                                                                                                                                                                                 | 14         2         20         6         30         4         9         14         0         9         27         33         7         9         12 |
|----------------------------------------------------------------------------------------------------------------------------------------------------------------------------------------------------------------------------------------------------------------------------------------------------------------------------------------------------------------------------------------------------------------------------------------------------------------------------------------------------------------------------------------------------------------------------------------------------------------------------------------------------------------------------------------------------------------------------------------------------------------------------------------------------------------------------------------------------------------------------------------------------------------------------------------------------------------------------------------------------------------------------------------------------------------------------------------------------------------------------------------------------------------------------------------------------------------------------------------------------------------------------------------------------------------------------------------------------------------------------------------------------------------------------------------------------------------------------------------------------------------------------------------------------------------------------------------------------------------------------------------------------------------------------------------------------------------------------------------------------------------------------------------------------------------------------------------------------------------------------------------------------------------------------------------------------------------------------------------------------------------------------------------------------------------------------------------------------------------|------------------------------------------------------------------------------------------------------------------------------------------------------|
| Amite4371315Attala8192791Benton3791145Bolivar207379219Calhoun6411325Carroll5321245Chickasaw8802947Choctaw21761Claiborne5451643Claiborne5455393Clay7252219Coahoma128837105Covington10162959De Soto76328182Forrest317680176Greene4891840Grenada124941113Hancock9003049Harrison563889280                                                                                                                                                                                                                                                                                                                                                                                                                                                                                                                                                                                                                                                                                                                                                                                                                                                                                                                                                                                                                                                                                                                                                                                                                                                                                                                                                                                                                                                                                                                                                                                                                                                                                                                                                                                                                          | 2         20         6         30         4         9         14         0         9         27         3         7         9                        |
| Attala8192791Benton3791145Bolivar207379219Calhoun6411325Carroll5321245Chickasaw8802947Choctaw21761Claiborne5451643Clarke7955393Clay7252219Coahoma128837105Copiah10162959De Soto76328182Forrest317680176Greene4891840Grenada124941113Hancock9003049Harrison563889280                                                                                                                                                                                                                                                                                                                                                                                                                                                                                                                                                                                                                                                                                                                                                                                                                                                                                                                                                                                                                                                                                                                                                                                                                                                                                                                                                                                                                                                                                                                                                                                                                                                                                                                                                                                                                                            | 20         6         30         4         9         14         0         9         27         3         7         9                                  |
| Image: Constraint of the sectionImage: Constraint of the sectionBenton3791145Bolivar207379219Calhoun6411325Carroll5321245Chickasaw8802947Choctaw21761Choctaw21761Claiborne5451643Claiborne7955393Clay7252219Coahoma128837105Coyington10162959De Soto76328182Forrest317680176Franklin25834George10372036Grenada124941113Hancock9003049Harrison563889280                                                                                                                                                                                                                                                                                                                                                                                                                                                                                                                                                                                                                                                                                                                                                                                                                                                                                                                                                                                                                                                                                                                                                                                                                                                                                                                                                                                                                                                                                                                                                                                                                                                                                                                                                         | 6         30         4         9         14         0         9         27         3         7         9                                             |
| Image: constraint of the section of | 30         4         9         14         0         9         27         3         7         9                                                       |
| Calhoun         641         13         25           Carroll         532         12         45           Chickasaw         880         29         47           Choctaw         217         6         1           Claiborne         545         16         43           Claiborne         545         16         43           Clarke         795         53         93           Clay         725         22         19           Coahoma         1288         37         105           Copiah         1413         38         72           Covington         1016         29         59           De Soto         7632         81         82           Forrest         3176         80         176           Franklin         258         3         4           George         1037         20         36           Greene         489         18         40           Hancock         900         30         49                                                                                                                                                                                                                                                                                                                                                                                                                                                                                                                                                                                                                                                                                                                                                                                                                                                                                                                                                                                                                                                                                                                                                                                                | 4<br>9<br>14<br>0<br>9<br>27<br>27<br>3<br>3<br>7<br>9<br>9                                                                                          |
| Carroll5321245Chickasaw8802947Choctaw21761Choctaw21761Claiborne5451643Clarke7955393Clay7252219Coahoma128837105Copiah14133872Covington10162959De Soto76328182Forrest317680176Franklin25834George10372036Greene4891840Hancock9003049Harrison563889280                                                                                                                                                                                                                                                                                                                                                                                                                                                                                                                                                                                                                                                                                                                                                                                                                                                                                                                                                                                                                                                                                                                                                                                                                                                                                                                                                                                                                                                                                                                                                                                                                                                                                                                                                                                                                                                            | 9         14         0         9         27         3         7         9                                                                            |
| Chickasaw8802947Choctaw21761Claiborne5451643Clarke7955393Clay7252219Coahoma128837105Copiah14133872Covington10162959De Soto76328182Forrest317680176Franklin25834George10372036Greene4891840Hancock9003049Harrison563889280                                                                                                                                                                                                                                                                                                                                                                                                                                                                                                                                                                                                                                                                                                                                                                                                                                                                                                                                                                                                                                                                                                                                                                                                                                                                                                                                                                                                                                                                                                                                                                                                                                                                                                                                                                                                                                                                                      | 14         0         9         27         3         7         9                                                                                      |
| Choctaw21761Choctaw21761Claiborne5451643Clarke7955393Clay7252219Coahoma128837105Copiah14133872Covington10162959De Soto76328182Forrest317680176Franklin25834George10372036Greene4891840Hancock9003049Harrison563889280                                                                                                                                                                                                                                                                                                                                                                                                                                                                                                                                                                                                                                                                                                                                                                                                                                                                                                                                                                                                                                                                                                                                                                                                                                                                                                                                                                                                                                                                                                                                                                                                                                                                                                                                                                                                                                                                                          | 0<br>9<br>27<br>3<br>7<br>9<br>9                                                                                                                     |
| Claiborne5451643Claike7955393Clay7252219Coahoma128837105Copiah14133872Covington10162959De Soto76328182Forrest317680176Franklin25834George10372036Greene4891840Hancock9003049Harrison563889280                                                                                                                                                                                                                                                                                                                                                                                                                                                                                                                                                                                                                                                                                                                                                                                                                                                                                                                                                                                                                                                                                                                                                                                                                                                                                                                                                                                                                                                                                                                                                                                                                                                                                                                                                                                                                                                                                                                  | 9<br>27<br>3<br>7<br>9<br>9                                                                                                                          |
| Clarke7955393Clay7252219Coahoma128837105Copiah14133872Covington10162959De Soto76328182Forrest317680176Franklin25834George10372036Greene4891840Grenada12493049Hancock90030280                                                                                                                                                                                                                                                                                                                                                                                                                                                                                                                                                                                                                                                                                                                                                                                                                                                                                                                                                                                                                                                                                                                                                                                                                                                                                                                                                                                                                                                                                                                                                                                                                                                                                                                                                                                                                                                                                                                                   | 27<br>3<br>7<br>9                                                                                                                                    |
| Clay7252219Coahoma128837105Copiah14133872Covington10162959De Soto76328182Forrest317680176Franklin25834George10372036Greene4891840Grenada12493049Hancock90030280                                                                                                                                                                                                                                                                                                                                                                                                                                                                                                                                                                                                                                                                                                                                                                                                                                                                                                                                                                                                                                                                                                                                                                                                                                                                                                                                                                                                                                                                                                                                                                                                                                                                                                                                                                                                                                                                                                                                                | 3<br>7<br>9                                                                                                                                          |
| Coahoma128837105Copiah14133872Covington10162959De Soto76328182Forrest317680176Franklin25834George10372036Greene4891840Grenada124941113Hancock9003049Harrison563889280                                                                                                                                                                                                                                                                                                                                                                                                                                                                                                                                                                                                                                                                                                                                                                                                                                                                                                                                                                                                                                                                                                                                                                                                                                                                                                                                                                                                                                                                                                                                                                                                                                                                                                                                                                                                                                                                                                                                          | 7           9                                                                                                                                        |
| Copiah         1413         38         72           Covington         1016         29         59           De Soto         7632         81         82           Forrest         3176         80         176           Franklin         258         3         4           George         1037         20         36           Greene         489         18         40           Grenada         1249         41         113           Hancock         900         30         49                                                                                                                                                                                                                                                                                                                                                                                                                                                                                                                                                                                                                                                                                                                                                                                                                                                                                                                                                                                                                                                                                                                                                                                                                                                                                                                                                                                                                                                                                                                                                                                                                                | 9                                                                                                                                                    |
| Covington         1016         29         59           De Soto         7632         81         82           Forrest         3176         80         176           Franklin         258         3         4           George         1037         20         36           Greene         489         18         40           Grenada         1249         41         113           Hancock         900         30         49                                                                                                                                                                                                                                                                                                                                                                                                                                                                                                                                                                                                                                                                                                                                                                                                                                                                                                                                                                                                                                                                                                                                                                                                                                                                                                                                                                                                                                                                                                                                                                                                                                                                                    |                                                                                                                                                      |
| De Soto         7632         81         82           Forrest         3176         80         176           Franklin         258         3         4           George         1037         20         36           Greene         489         18         40           Grenada         1249         41         113           Hancock         900         30         49                                                                                                                                                                                                                                                                                                                                                                                                                                                                                                                                                                                                                                                                                                                                                                                                                                                                                                                                                                                                                                                                                                                                                                                                                                                                                                                                                                                                                                                                                                                                                                                                                                                                                                                                           | 12                                                                                                                                                   |
| Forrest         3176         80         176           Franklin         258         3         4           George         1037         20         36           Greene         489         18         40           Grenada         1249         41         113           Hancock         900         30         49                                                                                                                                                                                                                                                                                                                                                                                                                                                                                                                                                                                                                                                                                                                                                                                                                                                                                                                                                                                                                                                                                                                                                                                                                                                                                                                                                                                                                                                                                                                                                                                                                                                                                                                                                                                                |                                                                                                                                                      |
| Franklin         258         3         4           George         1037         20         36           Greene         489         18         40           Grenada         1249         41         113           Hancock         900         30         49           Harrison         5638         89         280                                                                                                                                                                                                                                                                                                                                                                                                                                                                                                                                                                                                                                                                                                                                                                                                                                                                                                                                                                                                                                                                                                                                                                                                                                                                                                                                                                                                                                                                                                                                                                                                                                                                                                                                                                                               | 16                                                                                                                                                   |
| George         1037         20         36           Greene         489         18         40           Grenada         1249         41         113           Hancock         900         30         49           Harrison         5638         89         280                                                                                                                                                                                                                                                                                                                                                                                                                                                                                                                                                                                                                                                                                                                                                                                                                                                                                                                                                                                                                                                                                                                                                                                                                                                                                                                                                                                                                                                                                                                                                                                                                                                                                                                                                                                                                                                  | 41                                                                                                                                                   |
| Greene         489         18         40           Grenada         1249         41         113           Hancock         900         30         49           Harrison         5638         89         280                                                                                                                                                                                                                                                                                                                                                                                                                                                                                                                                                                                                                                                                                                                                                                                                                                                                                                                                                                                                                                                                                                                                                                                                                                                                                                                                                                                                                                                                                                                                                                                                                                                                                                                                                                                                                                                                                                      | 1                                                                                                                                                    |
| Grenada         1249         41         113           Hancock         900         30         49           Harrison         5638         89         280                                                                                                                                                                                                                                                                                                                                                                                                                                                                                                                                                                                                                                                                                                                                                                                                                                                                                                                                                                                                                                                                                                                                                                                                                                                                                                                                                                                                                                                                                                                                                                                                                                                                                                                                                                                                                                                                                                                                                         | 6                                                                                                                                                    |
| Hancock         900         30         49           Harrison         5638         89         280                                                                                                                                                                                                                                                                                                                                                                                                                                                                                                                                                                                                                                                                                                                                                                                                                                                                                                                                                                                                                                                                                                                                                                                                                                                                                                                                                                                                                                                                                                                                                                                                                                                                                                                                                                                                                                                                                                                                                                                                               | 6                                                                                                                                                    |
| Harrison         5638         89         280                                                                                                                                                                                                                                                                                                                                                                                                                                                                                                                                                                                                                                                                                                                                                                                                                                                                                                                                                                                                                                                                                                                                                                                                                                                                                                                                                                                                                                                                                                                                                                                                                                                                                                                                                                                                                                                                                                                                                                                                                                                                   | 21                                                                                                                                                   |
|                                                                                                                                                                                                                                                                                                                                                                                                                                                                                                                                                                                                                                                                                                                                                                                                                                                                                                                                                                                                                                                                                                                                                                                                                                                                                                                                                                                                                                                                                                                                                                                                                                                                                                                                                                                                                                                                                                                                                                                                                                                                                                                | 6                                                                                                                                                    |
| Hinds 8207 180 477                                                                                                                                                                                                                                                                                                                                                                                                                                                                                                                                                                                                                                                                                                                                                                                                                                                                                                                                                                                                                                                                                                                                                                                                                                                                                                                                                                                                                                                                                                                                                                                                                                                                                                                                                                                                                                                                                                                                                                                                                                                                                             | 33                                                                                                                                                   |
|                                                                                                                                                                                                                                                                                                                                                                                                                                                                                                                                                                                                                                                                                                                                                                                                                                                                                                                                                                                                                                                                                                                                                                                                                                                                                                                                                                                                                                                                                                                                                                                                                                                                                                                                                                                                                                                                                                                                                                                                                                                                                                                | 79                                                                                                                                                   |
| Holmes <b>1156</b> 60 102                                                                                                                                                                                                                                                                                                                                                                                                                                                                                                                                                                                                                                                                                                                                                                                                                                                                                                                                                                                                                                                                                                                                                                                                                                                                                                                                                                                                                                                                                                                                                                                                                                                                                                                                                                                                                                                                                                                                                                                                                                                                                      | 20                                                                                                                                                   |
| Humphreys <b>470</b> 17 27                                                                                                                                                                                                                                                                                                                                                                                                                                                                                                                                                                                                                                                                                                                                                                                                                                                                                                                                                                                                                                                                                                                                                                                                                                                                                                                                                                                                                                                                                                                                                                                                                                                                                                                                                                                                                                                                                                                                                                                                                                                                                     | 6                                                                                                                                                    |
| Issaquena 107 4 O                                                                                                                                                                                                                                                                                                                                                                                                                                                                                                                                                                                                                                                                                                                                                                                                                                                                                                                                                                                                                                                                                                                                                                                                                                                                                                                                                                                                                                                                                                                                                                                                                                                                                                                                                                                                                                                                                                                                                                                                                                                                                              | 0                                                                                                                                                    |
| Itawamba 1207 29 87                                                                                                                                                                                                                                                                                                                                                                                                                                                                                                                                                                                                                                                                                                                                                                                                                                                                                                                                                                                                                                                                                                                                                                                                                                                                                                                                                                                                                                                                                                                                                                                                                                                                                                                                                                                                                                                                                                                                                                                                                                                                                            |                                                                                                                                                      |
| Jackson 4978 91 103                                                                                                                                                                                                                                                                                                                                                                                                                                                                                                                                                                                                                                                                                                                                                                                                                                                                                                                                                                                                                                                                                                                                                                                                                                                                                                                                                                                                                                                                                                                                                                                                                                                                                                                                                                                                                                                                                                                                                                                                                                                                                            | 17                                                                                                                                                   |
| Jasper 712 18 1                                                                                                                                                                                                                                                                                                                                                                                                                                                                                                                                                                                                                                                                                                                                                                                                                                                                                                                                                                                                                                                                                                                                                                                                                                                                                                                                                                                                                                                                                                                                                                                                                                                                                                                                                                                                                                                                                                                                                                                                                                                                                                | 8                                                                                                                                                    |
| Total 120,865 3,348 6,836                                                                                                                                                                                                                                                                                                                                                                                                                                                                                                                                                                                                                                                                                                                                                                                                                                                                                                                                                                                                                                                                                                                                                                                                                                                                                                                                                                                                                                                                                                                                                                                                                                                                                                                                                                                                                                                                                                                                                                                                                                                                                      |                                                                                                                                                      |