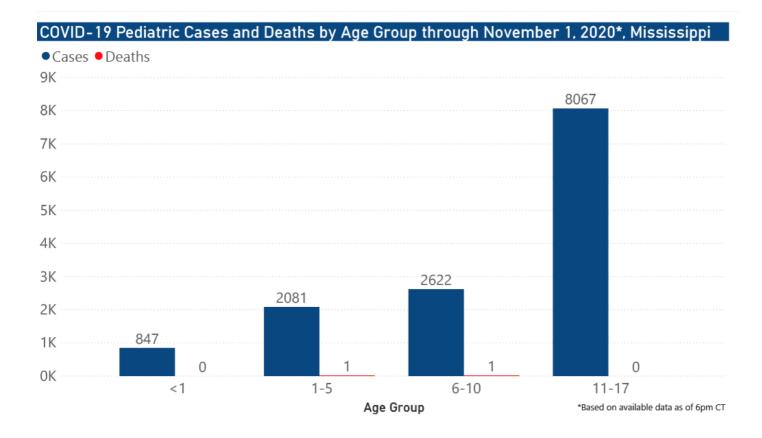

346 | 18    | 4       |
| Hispan           | ic 1                                   | 0     | 7     | 19    | 14    | 1       |
| Unkno<br>Ethnici | 21                                     | 5     | 169   | 225   | 29    | 79      |

# COVID-19 Cases by Date\* through November 1, 2020\*\*, Mississippi • Cases — 7 Day Average 1600 \*Date: date of onset, test collection or report to MSDH; updated as case is investigated. 1400 1200 . 1000 800 600 400 200 0 Mar 2020 May 2020 Jul 2020 Sep 2020 Nov 20... \*\*Based on available data as of 6pm CT **Event Date**

Note: Values up to two weeks in the past on the chart of Cases by Date above can change as we update it with new information from disease investigation.



# COVID-19 Cases and Deaths by Age Group through November 1, 2020\*, Mississippi





# Weekly Statewide Data Summaries



#### COVID-19 Deaths by Race/Ethnicity through November 1, 2020\*, Mississippi



# COVID-19 Hospitalized Cases by Age through November 1, 2020\*, Mississippi



#### COVID-19 Cumulative Hospitalizations-Investigated Cases November 1, 2020 \*



\* Cases in which hospitalization is unknown were excluded due to ongoing case investigations; based on available data as of 6 pm CT

#### Race/Ethnicity Black (NH) White (NH) Hispanic\*\* Other (NH) American Indian or Alaska Native (NH) Asian (NH) 45K 1578 Asian (NH) - 183 cases 40K American Indian or 35K Alaska Native (NH) -318 cases 1786 Asian (NH) - 169 cases 30K Other (NH) - 749 cases American Indian or 25K Alaska Native (NH) -16792 238 cases 20K Other (NH) - 629 cases 15K 22277 10K NH is not-Hispanic eth