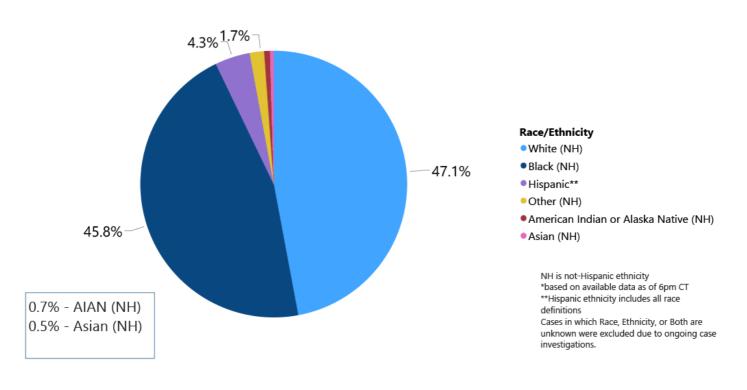

#### Race and Ethnicity

Total COVID-19 cases and deaths by county, race and ethnicity PDF Current and past data tables, updated daily