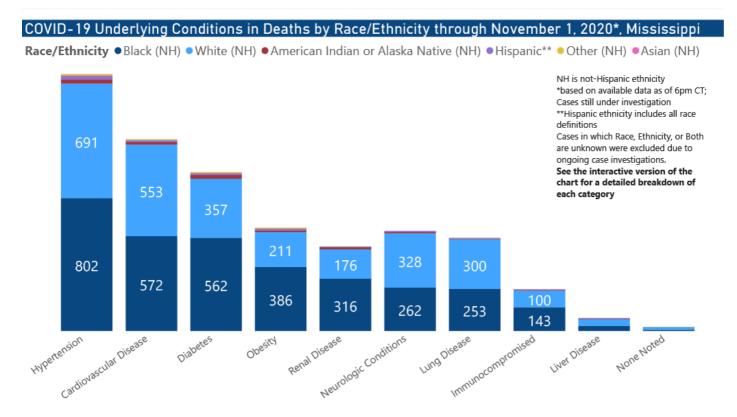

| ic 1                                   | 0     | 7     | 19    | 14    | 1       |
| Unkno<br>Ethnici | 21                                     | 5     | 169   | 225   | 29    | 79      |

# COVID-19 Cases by Date\* through November 1, 2020\*\*, Mississippi • Cases — 7 Day Average 1600 \*Date: date of onset, test collection or report to MSDH; updated as case is investigated. 1400 1200 . 1000 800 600 400 200 0 Mar 2020 May 2020 Jul 2020 Sep 2020 Nov 20... \*\*Based on available data as of 6pm CT **Event Date**

Note: Values up to two weeks in the past on the chart of Cases by Date above can change as we update it with new information from disease investigation.



# COVID-19 Cases and Deaths by Age Group through November 1, 2020\*, Mississippi





# Weekly Statewide Data Summaries



#### COVID-19 Deaths by Race/Ethnicity through November 1, 2020\*, Mississippi



# COVID-19 Hospitalized Cases by Age through November 1, 2020\*, Mississippi



#### COVID-19 Cumulative Hospitalizations-Investigated Cases November 1, 2020 \*



\* Cases in which hospitalization is unknown were excluded due to ongoing case investigations; based on available data as of 6 pm CT

#### Race/Ethnicity Black (NH) White (NH) Hispanic\*\* Other (NH) American Indian or Alaska Native (NH) Asian (NH) 45K 1578 Asian (NH) - 183 cases 40K American Indian or 35K Alaska Native (NH) -318 cases 1786 Asian (NH) - 169 cases 30K Other (NH) - 749 cases American Indian or 25K Alaska Native (NH) -16792 238 cases 20K Other (NH) - 629 cases 15K 22277 10K NH is not-Hispanic ethnicity \*based on available data as o