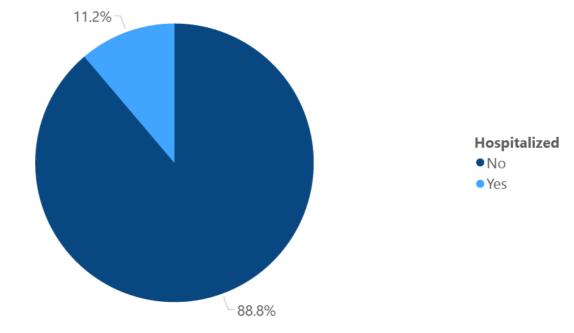

#### Race and Ethnicity

Total COVID-19 cases and deaths by county, race and ethnicity PDF Current and past data tables, updated daily