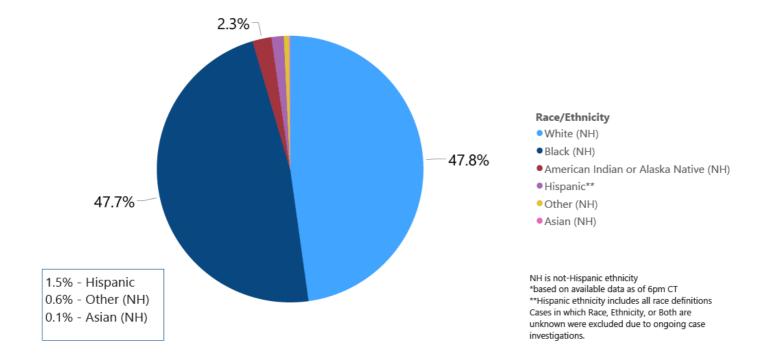

|
| Unkno<br>Ethnici | 21                                     | 5     | 169   | 225   | 29    | 79      |

# COVID-19 Cases by Date\* through November 1, 2020\*\*, Mississippi • Cases — 7 Day Average 1600 \*Date: date of onset, test collection or report to MSDH; updated as case is investigated. 1400 1200 . 1000 800 600 400 200 0 Mar 2020 May 2020 Jul 2020 Sep 2020 Nov 20... \*\*Based on available data as of 6pm CT **Event Date**

Note: Values up to two weeks in the past on the chart of Cases by Date above can change as we update it with new information from disease investigation.



# COVID-19 Cases and Deaths by Age Group through November 1, 2020\*, Mississippi





# Weekly Statewide Data Summaries



#### COVID-19 Deaths by Race/Ethnicity through November 1, 2020\*, Mississippi



# COVID-19 Hospitalized Cases by Age through November 1, 2020\*, Mississippi



#### COVID-19 Cumulative Hospitalizations-Investigated Cases November 1, 2020 \*



\* Cases in which hospitalization is unknown were excluded due to ongoing case investigations; based on available data as of 6 pm CT

#### Race/Ethnicity Black (NH) White (NH) Hispanic\*\* Other (NH) American Indian or Alaska Native (NH) Asian (NH) 45K 1578 Asian (NH) - 183 cases 40K American Indian or 35K Alaska Native (NH) -318 cases 1786 Asian (NH) - 169 cases 30K Other (NH) - 749 cases American Indian or 25K Alaska Native (NH) -16792 238 cases 20K Other (NH) - 629 cases 15K 22277 10K NH is not-Hispanic ethnicity \*based on available data as of 6pm CT 13972 \*\*Hispanic ethnicity includes all race 5K definitions Cases in wh