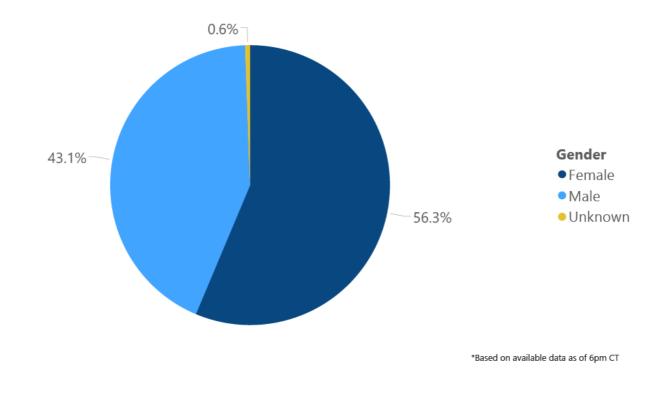

#### Race and Ethnicity

Total COVID-19 cases and deaths by county, race and ethnicity PDF Current and past data tables, updated daily