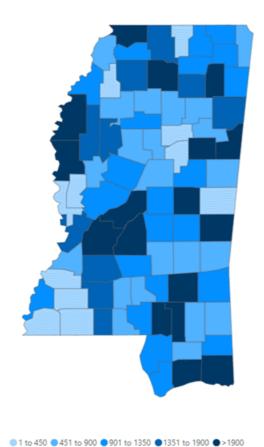

## County COVID-19 Data

#### Cumulative Cases and Deaths by County

Totals of all reported COVID-19 cases for 2020, including those in long-term care (LTC) facilities.

**The numbers in this table are provisional.** County case numbers and deaths may change as investigation finds new or additional information. The data provided below is the most current available.

| County    | Total Cases | Total Deaths | Total LTC Facility Cases | Total LTC Facility Deaths |
|-----------|-------------|--------------|--------------------------|---------------------------|
| Adams     | 1155        | 46           | 64                       | 14                        |
| Alcorn    | 1186        | 14           | 72                       | 3                         |
| Amite     | 441         | 14           | 15                       | 2                         |
| Attala    | 844         | 27           | 91                       | 20                        |
| Benton    | 403         | 12           | 45                       | 7                         |
| Bolivar   | 2125        | 81           | 220                      | 30                        |
| Calhoun   | 649         | 13           | 25                       | 4                         |
| Carroll   | 557         | 12           | 45                       | 9                         |
| Chickasaw | 897         | 31           | 47                       | 14                        |
| Choctaw   | 229         | 7            | 1                        | 0                         |
| Claiborne | 550         | 16           | 43                       | 9                         |
| Clarke    | 812         | 53           | 93                       | 27                        |
| Clay      | 754         | 23           | 20                       | 3                         |
| Coahoma   | 1306        | 37           | 105                      | 7                         |
| Copiah    | 1432        | 38           | 72                       | 9                         |
| Covington | 1046        | 31           | 64                       | 14                        |
| De Soto   | 8036        | 82           | 83                       | 17                        |
| Total     | 124,854     | 3,419        | 6,984                    | 1,346                     |

| County             | Total Cases | Total Deaths | Total LTC Facility Cases | Total LTC Facility Deaths |
|--------------------|-------------|--------------|--------------------------|---------------------------|
| Forrest            | 3256        | 82           | 176                      | 41                        |
| Franklin           | 260         | 3            | 4                        | 1                         |
| George             | 1077        | 21           | 36                       | 6                         |
| Greene             | 507         | 18           | 40                       | 6                         |
| Grenada            | 1266        | 42           | 114                      | 21                        |
| Hancock            | 949         | 33           | 54                       | 8                         |
| Harrison           | 5939        | 91           | 289                      | 34                        |
| Hinds              | 8429        | 181          | 479                      | 80                        |
| Holmes             | 1164        | 60           | 102                      | 20                        |
| Humphreys          | 481         | 18           | 27                       | 7                         |
| Issaquena          | 107         | 4            | 0                        | 0                         |
| Itawamba           | 1250        | 30           | 88                       | 17                        |
| Jackson            | 5248        | 101          | 113                      | 10                        |
| Jasper             | 726         | 19           | 1                        | 0                         |
| Jefferson          | 291         | 11           | 13                       | 3                         |
| Jefferson<br>Davis | 457         | 13           | 8                        | 1                         |
| Jones              | 3104        | 84           | 187                      | 38                        |
| Kemper             | 342         | 15           | 41                       | 9                         |
| Lafayette          | 2674        | 43           | 123                      | 28                        |
| Lamar              | 2466        | 41           | 41                       | 11                        |
| Lauderdale         | 2773        | 136          | 268                      | 74                        |
| Lawrence           | 593         | 14           | 26                       | 2                         |
| Leake              | 1196        | 43           | 42                       | 7                         |
| Lee                | 3959        | 85           | 194                      | 38                        |
| Leflore            | 1808        | 88           | 194                      | 47                        |
| Lincoln            | 1516        | 62           | 162                      | 36                        |
| Lowndes            | 1947        | 62           | 102                      | 33                        |
| Madison            | 4005        | 94           | 238                      | 45                        |
| Marion             | 997         | 46           | 92                       | 15                        |
| Marshall           | 1650        | 34           | 56                       | 12                        |
| Monroe             | 1640        | 75           | 172                      | 52                        |
| Montgomery         | 601         | 23           | 52                       | 9                         |
| Neshoba            | 1938        | 112          | 130                      | 40                        |
| Total              | 124,854     | 3,419        | 6,984                    | 1,346                     |

| County       | Total Cases | Total Deaths | Total LTC Facility Cases | Total LTC Facility Deaths |
|--------------|-------------|--------------|--------------------------|---------------------------|
| Newton       | 904         | 28           | 40                       | 10                        |
| Noxubee      | 620         | 17           | 20                       | 4                         |
| Oktibbeha    | 2132        | 57           | 193                      | 31                        |
| Panola       | 1802        | 41           | 60                       | 8                         |
| Pearl River  | 1255        | 62           | 95                       | 23                        |
| Perry        | 553         | 23           | 20                       | 7                         |
| Pike         | 1442        | 56           | 98                       | 27                        |
| Pontotoc     | 1645        | 21           | 18                       | 2                         |
| Prentiss     | 1164        | 21           | 48                       | 3                         |
| Quitman      | 434         | 7            | 0                        | 0                         |
| Rankin       | 4373        | 88           | 181                      | 23                        |
| Scott        | 1318        | 29           | 21                       | 3                         |
| Sharkey      | 293         | 15           | 43                       | 8                         |
| Simpson      | 1288        | 50           | 122                      | 19                        |
| Smith        | 633         | 16           | 55                       | 8                         |
| Stone        | 540         | 14           | 55                       | 9                         |
| Sunflower    | 1719        | 53           | 83                       | 15                        |
| Tallahatchie | 895         | 26           | 29                       | 7                         |
| Tate         | 1343        | 40           | 56                       | 14                        |
| Tippah       | 1021        | 26           | 61                       | 2                         |
| Tishomingo   | 878         | 41           | 96                       | 26                        |
| Tunica       | 553         | 17           | 15                       | 2                         |
| Union        | 1330        | 25           | 46                       | 11                        |
| Walthall     | 673         | 27           | 67                       | 13                        |
| Warren       | 1606        | 56           | 125                      | 26                        |
| Washington   | 2760        | 105          | 180                      | 39                        |
| Wayne        | 1061        | 22           | 59                       | 10                        |
| Webster      | 387         | 13           | 52                       | 11                        |
| Wilkinson    | 351         | 21           | 20                       | 5                         |
| Winston      | 923         | 22           | 44                       | 11                        |
| Yalobusha    | 593         | 23           | 78                       | 15                        |
| Yazoo        | 1327        | 36           | 135                      | 14                        |
| Total        | 124,854     | 3,419        | 6,984                    | 1,346                     |