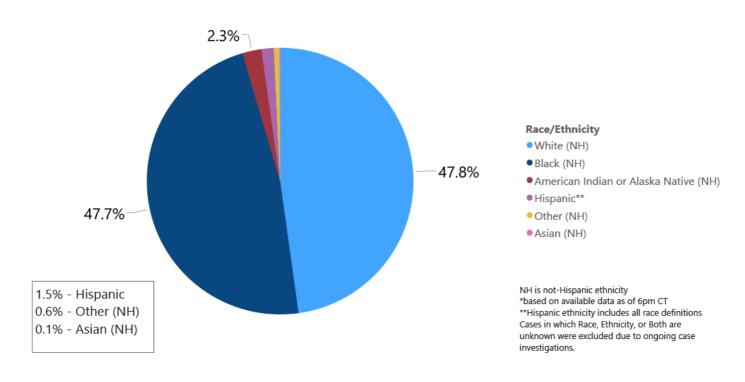

Unknown |
|---------------|----------------------------------------|-------|-------|-------|-------|---------|
| Non<br>Hispan | 65<br>ic                               | 3     | 1,366 | 1,377 | 19    | 4       |
| Hispani       | ic 1                                   | 0     | 7     | 20    | 14    | 1       |
| Unkno         | 21                                     | 5     | 174   | 232   | 29    | 81      |



**Note:** Values up to two weeks in the past on the chart of Cases by Date above can change as we update it with new information from disease investigation.







Weekly Statewide Data Summaries

#### COVID-19 Underlying Conditions in Deaths by Race/Ethnicity through November 1, 2020\*, Mississippi



## COVID-19 Deaths by Race/Ethnicity through November 1, 2020\*, Mississippi





## COVID-19 Cumulative Hospitalizations-Investigated Cases November 1, 2020 \*



<sup>\*</sup> Cases in which hospitalization is unknown were excluded due to ongoing case investigations; based on available data as of 6 pm CT

#### COVID-19 Cases by Race/Ethnicity and Gender through November 1, 2020\*, Mississippi Race/Ethnicity ● Black (NH) ● White (NH) ● Hispanic\*\* ● Other (NH) ● American Indian or Alaska Native (NH) ● Asian (NH) 45K 1578 Asian (NH) - 183 cases 40K American Indian or 35K Alaska Native (NH) -318 cases 1786 Asian (NH) - 169 cases 30K Other (NH) - 749 cases American Indian or 25K Alaska Native (NH) -16792 238 cases 20K Other (NH) - 629 cases 15K 22277 10K NH is not-Hispanic ethnicity \*based on available data as of 6pm CT 13972 \*\*Hispanic ethnicity includes all race