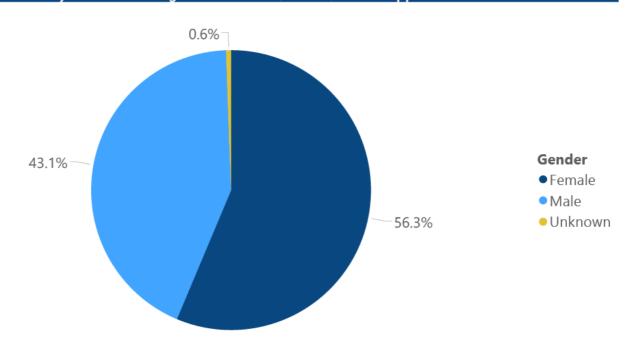

# COVID-19 Cases by Gender through November 1, 2020\*, Mississippi

\*Based on available data as of 6pm CT