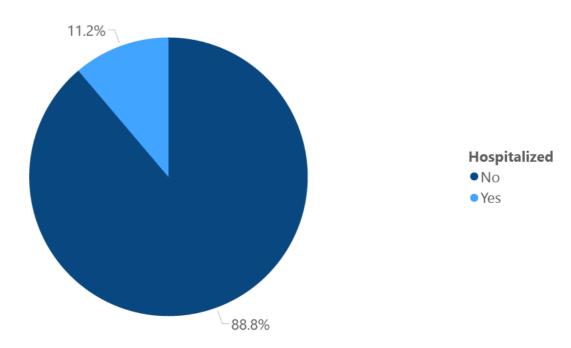

## COVID-19 Cumulative Hospitalizations-Investigated Cases November 1, 2020 \*

<sup>\*</sup> Cases in which hospitalization is unknown were excluded due to ongoing case investigations; based on available data as of 6 pm CT