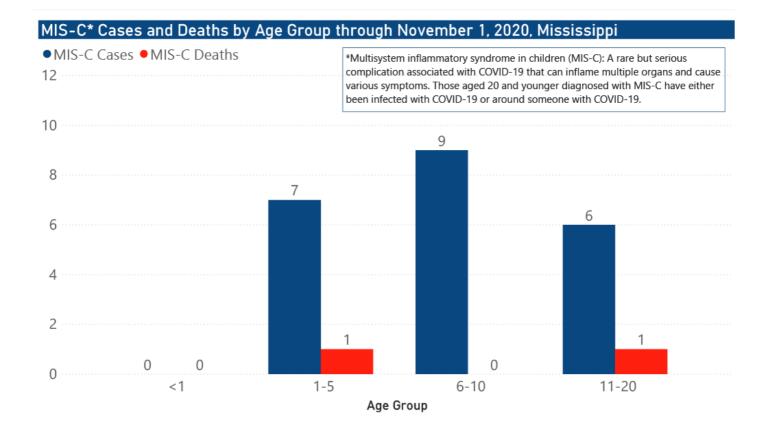

## Weekly Pediatric MIS-C Cases and Deaths

Multisystem inflammatory syndrome in children (MIS-C) is a rare but serious condition associated with COVID-19 that causes inflammation in many body parts, including the heart and other vital organs.