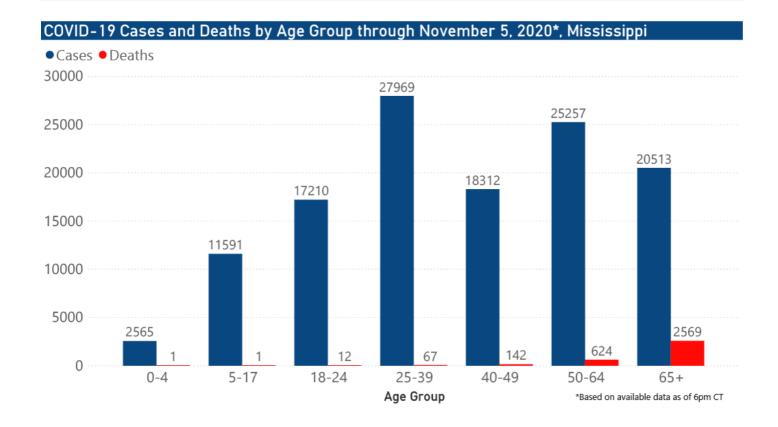

Mississippi investigates and reports both probable and confirmed cases and deaths according to the CSTE case definition.

|        | Confirmed | Probable | Total   |
|--------|-----------|----------|---------|
| Cases  | 107,405   | 17,449   | 124,854 |
| Deaths | 3,063     | 356      | 3,419   |

Confirmed cases and deaths are generally determined by positive PCR tests, which detect the presence of ongoing coronavirus infection.

Probable cases are those who test positive by other testing methods such as antibody or antigen, and have recent symptoms consistent with COVID-19, indicating a recent infection.

Probable deaths are those individuals with a designation of COVID-19 as a cause of death on the death certificate, but where no confirmatory testing was performed.