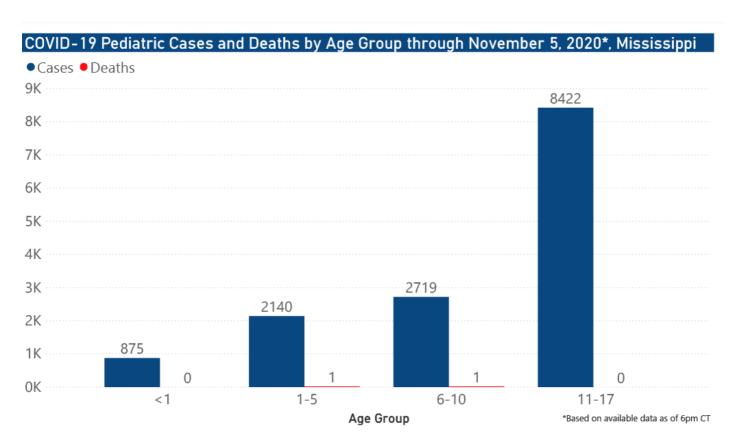

## Weekly Pediatric MIS-C Cases and Deaths

Multisystem inflammatory syndrome in children (MIS-C) is a rare but serious condition associated with COVID-19 that causes inflammation in many body parts, including the heart and other vital organs.