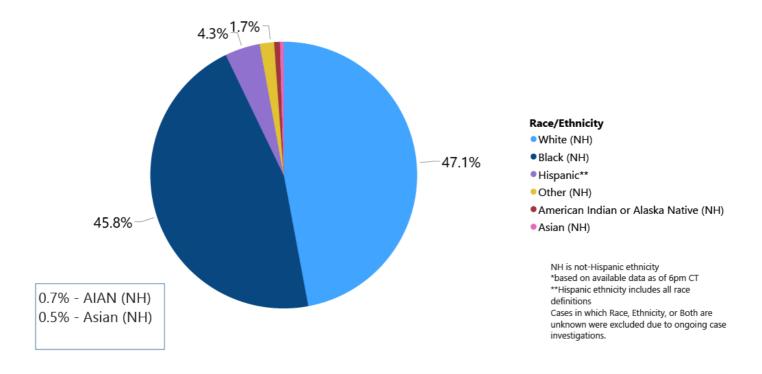

ta as of 6 pm CT

#### COVID-19 Cases by Race/Ethnicity and Gender through November 1, 2020\*, Mississippi Race/Ethnicity ● Black (NH) ● White (NH) ● Hispanic\*\* ● Other (NH) ● American Indian or Alaska Native (NH) ● Asian (NH) 45K 1578 Asian (NH) - 183 cases 40K American Indian or 35K Alaska Native (NH) -318 cases 1786 Asian (NH) - 169 cases 30K Other (NH) - 749 cases American Indian or 25K Alaska Native (NH) -16792 238 cases 20K Other (NH) - 629 cases 15K 22277 10K NH is not-Hispanic ethnicity \*based on available data as of 6pm CT 13972 \*\*Hispanic ethnicity includes all race 5K

**Female** 

0K

Cases in which Race, Ethnicity, or Gender are unknown were excluded due to

ongoing case investigations.

Male



## COVID-19 Cases by Race/Ethnicity through November 1, 2020\*, Mississippi



# COVID-19 Cases by Gender through November 1, 2020\*, Mississippi



\*Based on available data as of 6pm CT

## Weekly Pediatric MIS-C Cases and Deaths

Multisystem inflammatory syndrome in children (MIS-C) is a rare but serious condition associated with COVID-19 that causes inflammation in many body parts, including the heart and other vital organs.



## Weekly High Case and High Incidence Counties

Tracking counties with recent high numbers of COVID-19 cases, adjusted for population, provides insight on where local outbreaks are most serious, and where protective measures should be increased. For more accurate reporting, these weekly charts include sample collection dates only up to seven days in the past to allow for case investigation and delays in lab test reports.

Cases counts i