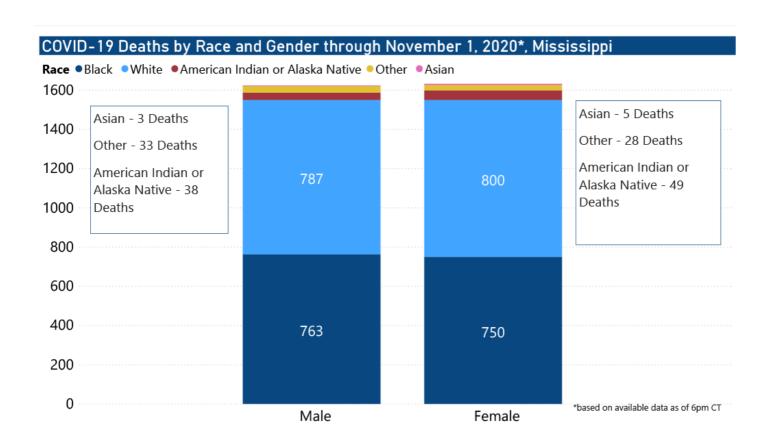

unknown were excluded due to ongoing case investigations; based on available data as of 6 pm CT

#### COVID-19 Cases by Race/Ethnicity and Gender through November 1, 2020\*, Mississippi Race/Ethnicity ● Black (NH) ● White (NH) ● Hispanic\*\* ● Other (NH) ● American Indian or Alaska Native (NH) ● Asian (NH) 45K 1578 Asian (NH) - 183 cases 40K American Indian or 35K Alaska Native (NH) -318 cases 1786 Asian (NH) - 169 cases 30K Other (NH) - 749 cases American Indian or 25K Alaska Native (NH) -16792 238 cases 20K Other (NH) - 629 cases 15K 22277 10K NH is not-Hispanic ethnicity \*based on available data as of 6pm CT 13972 \*\*Hispanic ethnicity includes all race 5K

**Female** 

0K

Cases in which Race, Ethnicity, or Gender are unknown were excluded due to

ongoing case investigations.

Male



## COVID-19 Cases by Race/Ethnicity through November 1, 2020\*, Mississippi



# COVID-19 Cases by Gender through November 1, 2020\*, Mississippi



\*Based on available data as of 6pm CT

## Weekly Pediatric MIS-C Cases and Deaths

Multisystem inflammatory syndrome in children (MIS-C) is a rare but serious condition associated with COVID-19 that causes inflammation in many body parts, including the heart and other vital organs.



## Weekly High Case and High Incidence Counties

Tracking counties with recent high numbers of COVID-19 cases, adjusted for population, provides insight on where local outbreaks are most serious, and where protective measures should be increased. For more accurate reporting, these weekly charts include sample collection dates only up to seven days in the past