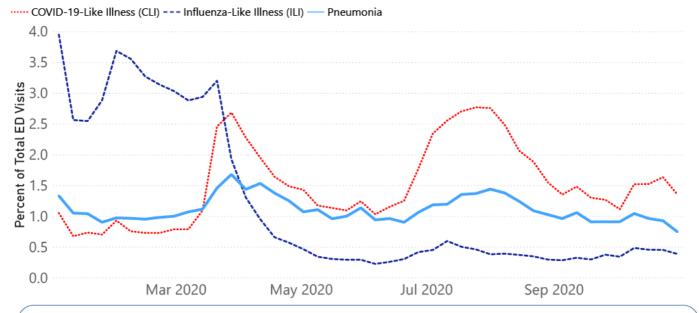

# Syndromic Surveillance

Emergency department visits by those with symptoms characteristic of COVID-19, influenza and pneumonia, updated weekly.

## Percentage of Emergency Department and Clinic visits for CLI, ILI, and Pneumonia Cases Weekly Statewide Summary, January 4, 2020 - October 31, 2020

\*The graph represents syndromic surveillance data from emergency department visits, reported electronically by hospitals throughout the state, that are consistent with COVID-19-Like Illness (CLI), Influenza-Like Illness (ILI), and Pneumonia.

Based on available data as of 6pm CT. Graph will be updated weekly.