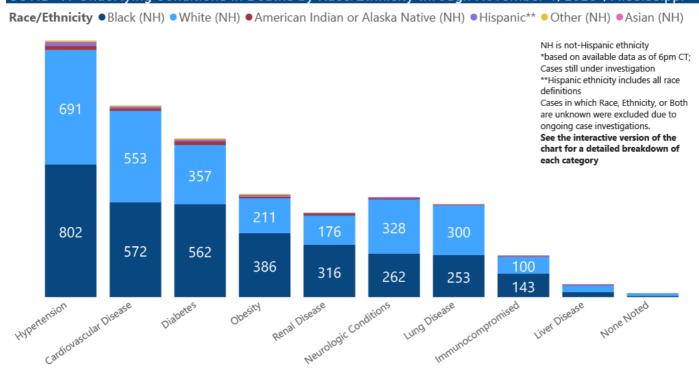

#### COVID-19 Underlying Conditions in Deaths by Race/Ethnicity through November 1, 2020\*, Mississippi