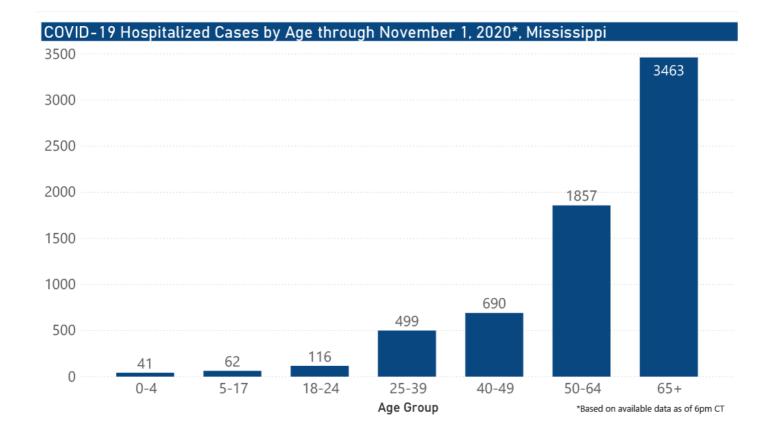

## COVID-19 Cumulative Hospitalizations-Investigated Cases November 1, 2020 \*

<sup>\*</sup> Cases in which hospitalization is unknown were excluded due to ongoing case investigations; based on available data as of 6 pm CT