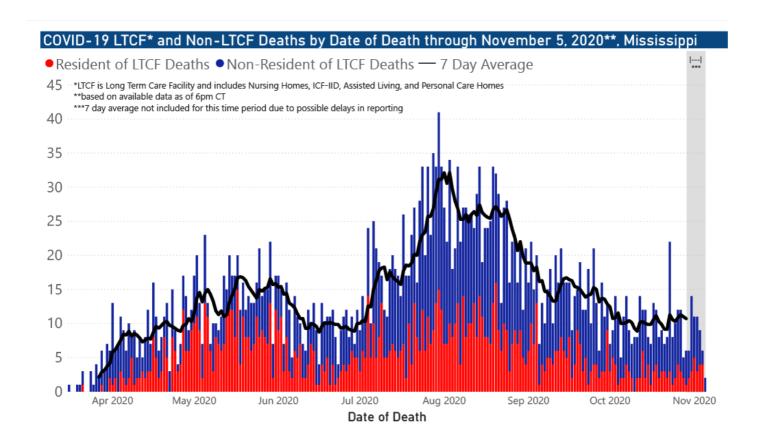

## Long-Term Care Facility Cases and Outbreaks

Long-term care (LTC) facilities like nursing homes are considered high risk locations because their residents are older or in poor health. A single confirmed COVID-19 infection in an LTC facility resident, or more than one infection in employees or staff in a 14-day period constitutes an outbreak. Residential care facilities also represent group living facilities where COVID-19 can be easily spread. We investigate residents, staff and close contacts of infected individuals for possible exposure.

These outbreak figures are reported directly to MSDH by the facility. Many of the cases and deaths reported by facilities may not yet be included in our totals of lab-reported cases.

- Mississippi COVID-19 cases and deaths in long-term care facilities PDF Long-term care facilities include nursing homes, personal care homes, assisted living homes, and intermediate care facilities for individuals with intellectual disability (ICF-IID)
- Mississippi COVID-19 cases and deaths in residential care facilities PDF
  Residential care facilities include psychiatric or chemical dependency residential treatment centers and long-term acute care facilities.

#### Ongoing Outbreaks in Nursing Homes

Because nursing homes report COVID-19 data directly to the Centers for Medicare and Medicaid (CMS), we have replaced our usual long-term care facility report with the most recent CMS nursing home data, avoiding duplicate reporting requirements for these facilities.