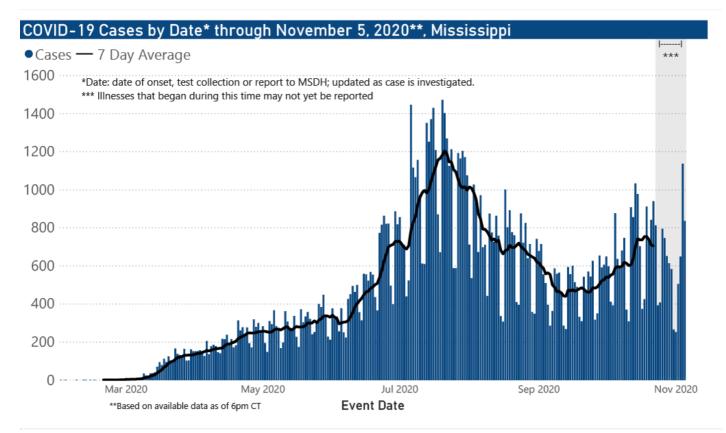

## COVID-19 in Mississippi

New Cases and Deaths as of November 5

**Note:** Values up to two weeks in the past on the chart of Cases by Date above can change as we update it with new information from disease investigation.

Weekly Statewide Data Summaries