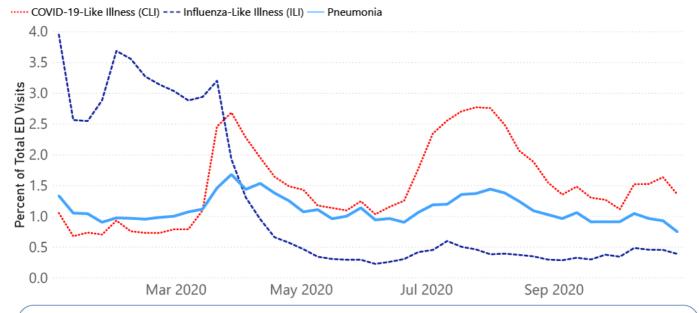

# Syndromic Surveillance

Emergency department visits by those with symptoms characteristic of COVID-19, influenza and pneumonia, updated weekly.

### Percentage of Emergency Department and Clinic visits for CLI, ILI, and Pneumonia Cases Weekly Statewide Summary, January 4, 2020 - October 31, 2020

\*The graph represents syndromic surveillance data from emergency department visits, reported electronically by hospitals throughout the state, that are consistent with COVID-19-Like Illness (CLI), Influenza-Like Illness (ILI), and Pneumonia.

Based on available data as of 6pm CT. Graph will be updated weekly.