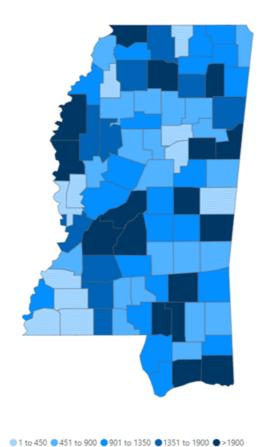

## County COVID-19 Data

#### Cumulative Cases and Deaths by County

Totals of all reported COVID-19 cases for 2020, including those in long-term care (LTC) facilities.

**The numbers in this table are provisional.** County case numbers and deaths may change as investigation finds new or additional information. The data provided below is the most current available.