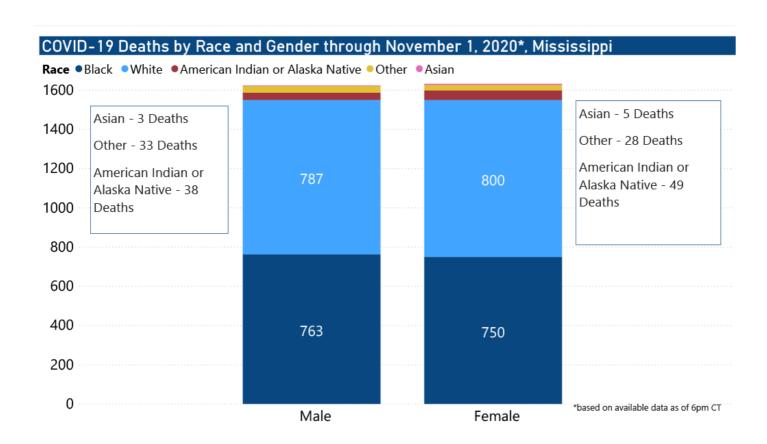

unknown were excluded due to ongoing case investigations; based on available data as of 6 pm CT

#### COVID-19 Cases by Race/Ethnicity and Gender through November 1, 2020\*, Mississippi Race/Ethnicity ● Black (NH) ● White (NH) ● Hispanic\*\* ● Other (NH) ● American Indian or Alaska Native (NH) ● Asian (NH) 45K 1578 Asian (NH) - 183 cases 40K American Indian or 35K Alaska Native (NH) -318 cases 1786 Asian (NH) - 169 cases 30K Other (NH) - 749 cases American Indian or 25K Alaska Native (NH) -16792 238 cases 20K Other (NH) - 629 cases 15K 22277 10K NH is not-Hispanic ethnicity \*based on available data as of 6pm CT 13972 \*\*Hispanic ethnicity includes all race 5K

**Female** 

0K

Cases in which Race, Ethnicity, or Gender are unknown were excluded due to

ongoing case investigations.

Male



### COVID-19 Cases by Race/Ethnicity through November 1, 2020\*, Mississippi



# COVID-19 Cases by Gender through November 1, 2020\*, Mississippi



\*Based on available data as of 6pm CT

## Weekly Pediatric MIS-C Cases and Deaths

Multisystem inflammatory syndrome in children (MIS-C) is a rare but serious condition associated with COVID-19 that causes inflammation in many body parts, including the heart and other vital organs.



## Weekly High Case and High Incidence Counties

Tracking counties with recent high numbers of COVID-19 cases, adjusted for population, provides insight on where local outbreaks are most serious, and where protective measures should be increased. For more accurate reporting, these weekly charts include sample collection dates only up to seven days in the past