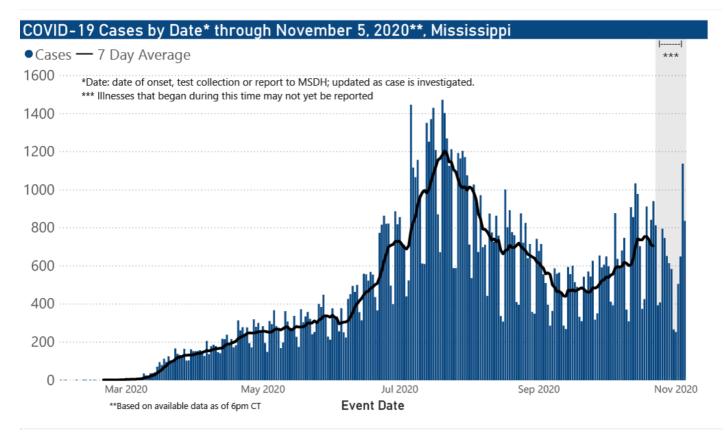

**Note:** Values up to two weeks in the past on the chart of Cases by Date above can change as we update it with new information from disease investigation.

Weekly Statewide Data Summaries