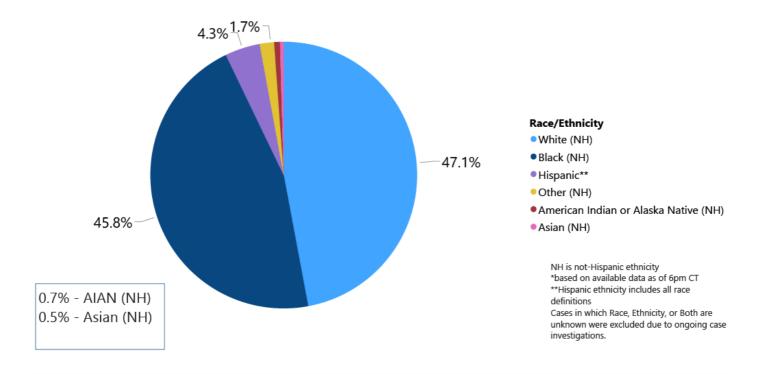

a as of 6 pm CT

#### COVID-19 Cases by Race/Ethnicity and Gender through November 1, 2020\*, Mississippi Race/Ethnicity ● Black (NH) ● White (NH) ● Hispanic\*\* ● Other (NH) ● American Indian or Alaska Native (NH) ● Asian (NH) 45K 1578 Asian (NH) - 183 cases 40K American Indian or 35K Alaska Native (NH) -318 cases 1786 Asian (NH) - 169 cases 30K Other (NH) - 749 cases American Indian or 25K Alaska Native (NH) -16792 238 cases 20K Other (NH) - 629 cases 15K 22277 10K NH is not-Hispanic ethnicity \*based on available data as of 6pm CT 13972 \*\*Hispanic ethnicity includes all race 5K

**Female** 

0K

Cases in which Race, Ethnicity, or Gender are unknown were excluded due to

ongoing case investigations.

Male



### COVID-19 Cases by Race/Ethnicity through November 1, 2020\*, Mississippi



# COVID-19 Cases by Gender through November 1, 2020\*, Mississippi



\*Based on available data as of 6pm CT

## Weekly Pediatric MIS-C Cases and Deaths

Multisystem inflammatory syndrome in children (MIS-C) is a rare but serious condition associated with COVID-19 that causes inflammation in many body parts, including the heart and other vital organs.



## Weekly High Case and High Incidence Counties

Tracking counties with recent high numbers of COVID-19 cases, adjusted for population, provides insight on where local outbreaks are most serious, and where protective measures should be increased. For more accurate reporting, these weekly charts include sample collection dates only up to seven days in the past to allow for case investigation and delays in lab test reports.

Cases counts i