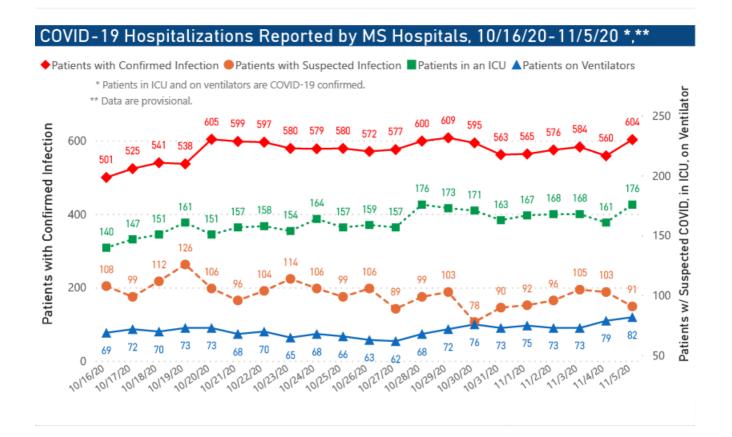

### Hospitalizations and Bed Availability

- ▶ Interactive chart of hospitalizations by date
- ▶ Interactive chart of local and state hospital bed availability

Our state case map and other data charts are also available in interactive form.