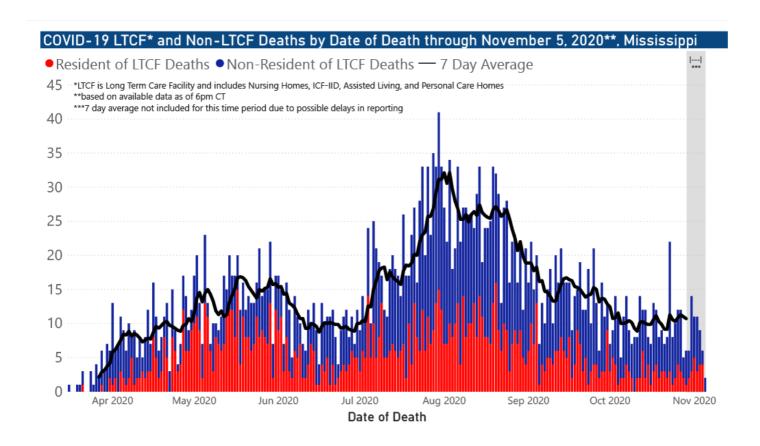

### Deaths from COVID-19 and Other Causes

This table of death counts compares COVID-19 deaths in Mississippi by week with deaths from other major causes, including contributing and underlying causes.

Mississippi Provisional Death Counts by Week Updated weekly