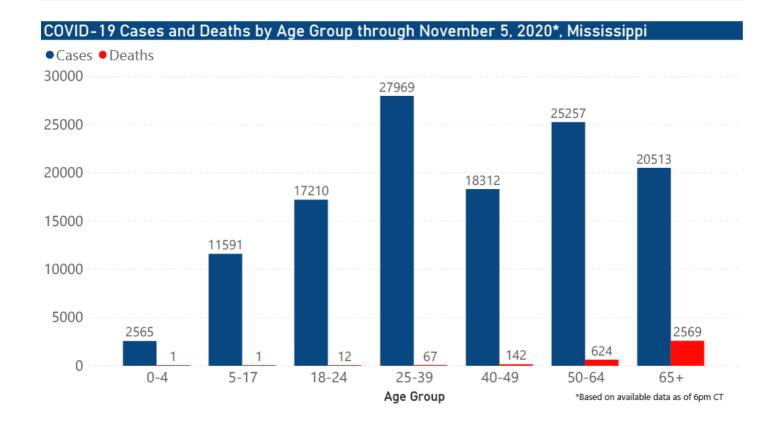

Mississippi COVID-19 Cases and Deaths by Race with Ethnicity as of 6 pm CT, November 5, 2020

# **Total Cases**

124,854

| ,                  | American<br>Indian or<br>Naska Native | Asian | Black  | White  | Other | Unknown |
|--------------------|---------------------------------------|-------|--------|--------|-------|---------|
| Non<br>Hispani     | 573                                   | 363   | 37,428 | 39,349 | 1,408 | 608     |
| Hispani            | c 21                                  | 14    | 177    | 1,058  | 1,993 | 194     |
| Unknov<br>Ethnicit |                                       | 99    | 8,580  | 10,184 | 5,052 | 16,951  |