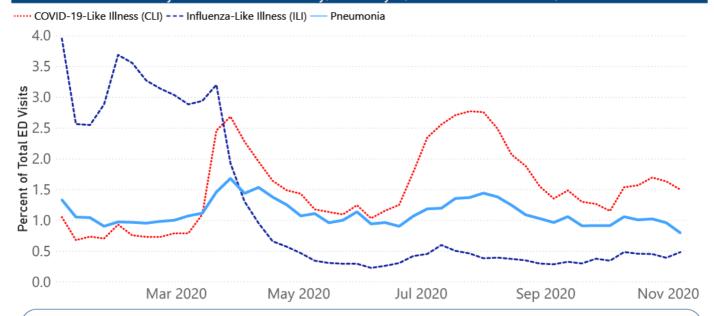

## Syndromic Surveillance

Emergency department visits by those with symptoms characteristic of COVID-19, influenza and pneumonia, updated weekly.

## Percentage of Emergency Department and Clinic visits for CLI, ILI, and Pneumonia Cases Weekly Statewide Summary, January 4, 2020 - November 7, 2020

\*The graph represents syndromic surveillance data from emergency department visits, reported electronically by hospitals throughout the state, that are consistent with COVID-19-Like Illness (CLI), Influenza-Like Illness (ILI), and Pneumonia.

Based on available data as of 6pm CT. Graph will be updated weekly.