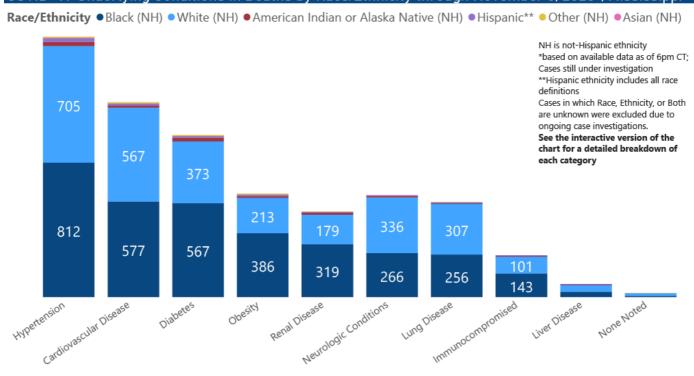

#### COVID-19 Underlying Conditions in Deaths by Race/Ethnicity through November 8, 2020\*, Mississippi