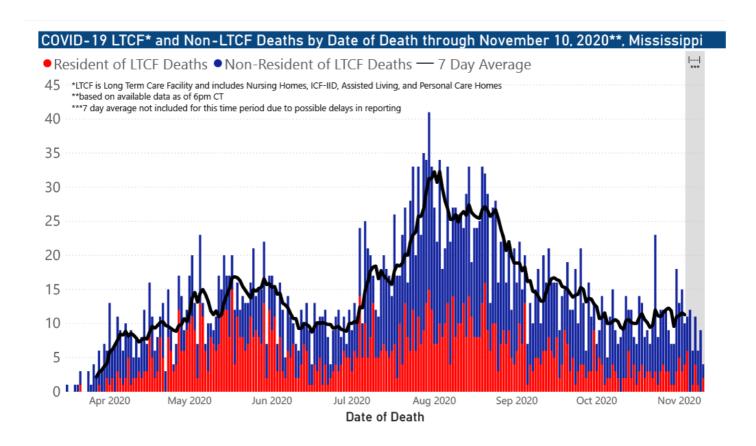

## Long-Term Care Facility Cases and Outbreaks

Long-term care (LTC) facilities like nursing homes are considered high risk locations because their residents are older or in poor health. A single confirmed COVID-19 infection in an LTC facility resident, or more than one infection in employees or staff in a 14-day period constitutes an outbreak. Residential care facilities also represent group living facilities where COVID-19 can be easily spread. We investigate residents, staff and close contacts of infected individuals for possible exposure.

**These outbreak figures are reported directly to MSDH by the facility.** Many of the cases and deaths reported by facilities may not yet be included in our totals of lab-reported cases.

- Mississippi COVID-19 cases and deaths in long-term care facilities PDF Long-term care facilities include nursing homes, personal care homes, assisted living homes, and intermediate care facilities for individuals with intellectual disability (ICF-IID)
- Mississippi COVID-19 cases and deaths in residential care facilities PDF
  Residential care facilities include psychiatric or chemical dependency residential treatment centers and long-term acute care facilities.