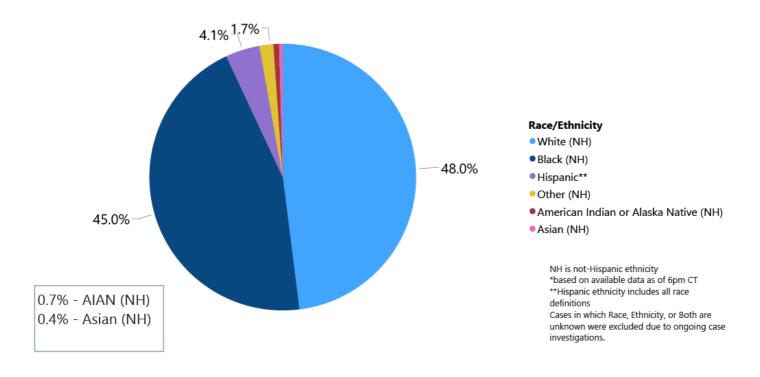

tions; based on available data as of 6 pm CT

## COVID-19 Cases by Race/Ethnicity and Gender through November 8, 2020\*, Mississippi

Race/Ethnicity ● Black (NH) ● White (NH) ● Hispanic\*\* ● Other (NH) ● American Indian or Alaska Native (NH) ● Asian (NH) 1639 Asian (NH) - 188 cases 40K American Indian or Alaska Native (NH) -327 cases 1842 Asian (NH) - 176 cases Other (NH) - 775 cases 30K American Indian or Alaska Native (NH) -244 cases 20K Other (NH) - 639 cases 23220 NH is not-Hispanic ethnicity 10K \*based on available data as of 6pm CT 14568 \*\*Hispanic ethnicity includes all race Cases in which Race, Ethnicity, or Gender are unknown were excluded due to 0K ongoing case investigations.

Male

**Female** 



### COVID-19 Cases by Race/Ethnicity through November 8, 2020\*, Mississippi



## COVID-19 Cases by Gender through November 8, 2020\*, Mississippi



\*Based on available data as of 6pm CT

## Weekly Pediatric MIS-C Cases and Deaths

Multisystem inflammatory syndrome in children (MIS-C) is a rare but serious condition associated with COVID-19 that causes inflammation in many body parts, including the heart and other vital organs.



## Weekly High Case and High Incidence Counties

Tracking counties with recent high numbers of COVID-19 cases, adjusted for population, provides insight on where local outbreaks are most serious, and where protective measures should be increased. For more accurate reporting, these weekly charts include sample collection dates only up to seven days in the past to allow for case investigation and delays in lab test reports.

Cases counts