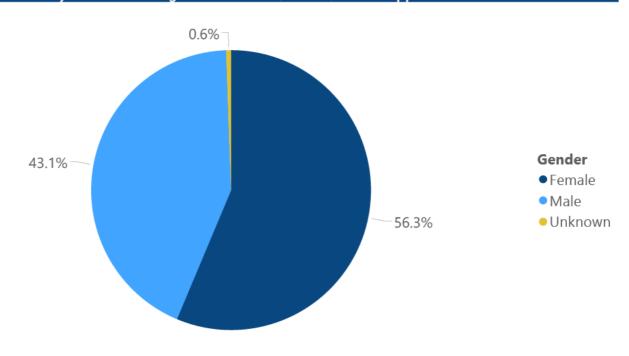

## COVID-19 Cases by Gender through November 8, 2020\*, Mississippi

\*Based on available data as of 6pm CT