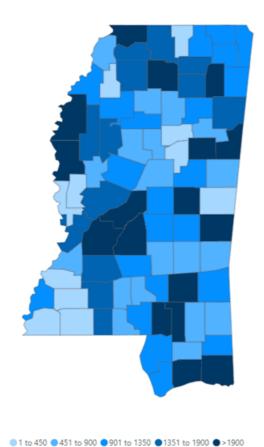

#### Cumulative Cases and Deaths by County

Totals of all reported COVID-19 cases for 2020, including those in long-term care (LTC) facilities.

**The numbers in this table are provisional.** County case numbers and deaths may change as investigation finds new or additional information. The data provided below is the most current available.

| County    | Total Cases | Total Deaths | Total LTC Facility Cases | Total LTC Facility Deaths |
|-----------|-------------|--------------|--------------------------|---------------------------|
| Adams     | 1204        | 47           | 64                       | 14                        |
| Alcorn    | 1241        | 20           | 73                       | 8                         |
| Amite     | 446         | 14           | 15                       | 2                         |
| Attala    | 897         | 27           | 92                       | 20                        |
| Benton    | 425         | 15           | 44                       | 8                         |
| Bolivar   | 2184        | 82           | 220                      | 30                        |
| Calhoun   | 669         | 13           | 25                       | 4                         |
| Carroll   | 607         | 13           | 45                       | 9                         |
| Chickasaw | 935         | 31           | 47                       | 14                        |
| Choctaw   | 243         | 7            | 1                        | 0                         |
| Claiborne | 555         | 16           | 43                       | 9                         |
| Clarke    | 828         | 53           | 93                       | 27                        |
| Clay      | 782         | 25           | 20                       | 3                         |
| Coahoma   | 1326        | 37           | 106                      | 7                         |
| Copiah    | 1471        | 38           | 72                       | 9                         |
| Covington | 1083        | 31           | 64                       | 14                        |
| De Soto   | 8430        | 85           | 100                      | 20                        |
| Forrest   | 3307        | 83           | 177                      | 41                        |
| Franklin  | 267         | 3            | 4                        | 1                         |
| Total     | 129,394     | 3,497        | 7,072                    | 1,358                     |

| County             | Total Cases | Total Deaths | Total LTC Facility Cases | Total LTC Facility Deaths |
|--------------------|-------------|--------------|--------------------------|---------------------------|
| George             | 1117        | 21           | 36                       | 6                         |
| Greene             | 526         | 19           | 40                       | 6                         |
| Grenada            | 1284        | 42           | 114                      | 21                        |
| Hancock            | 1003        | 33           | 57                       | 8                         |
| Harrison           | 6224        | 98           | 294                      | 34                        |
| Hinds              | 8684        | 183          | 484                      | 80                        |
| Holmes             | 1182        | 60           | 102                      | 20                        |
| Humphreys          | 491         | 18           | 28                       | 7                         |
| Issaquena          | 108         | 4            | 0                        | 0                         |
| Itawamba           | 1308        | 31           | 89                       | 17                        |
| Jackson            | 5528        | 103          | 113                      | 11                        |
| Jasper             | 751         | 19           | 1                        | 0                         |
| Jefferson          | 293         | 11           | 13                       | 3                         |
| Jefferson<br>Davis | 486         | 15           | 8                        | 1                         |
| Jones              | 3184        | 85           | 187                      | 38                        |
| Kemper             | 351         | 15           | 41                       | 9                         |
| Lafayette          | 2764        | 43           | 123                      | 28                        |
| Lamar              | 2537        | 46           | 41                       | 11                        |
| Lauderdale         | 2894        | 141          | 283                      | 75                        |
| Lawrence           | 604         | 14           | 26                       | 2                         |
| Leake              | 1228        | 43           | 42                       | 7                         |
| Lee                | 4145        | 87           | 194                      | 39                        |
| Leflore            | 1854        | 88           | 194                      | 47                        |
| Lincoln            | 1545        | 64           | 162                      | 36                        |
| Lowndes            | 2044        | 62           | 102                      | 33                        |
| Madison            | 4146        | 96           | 250                      | 45                        |
| Marion             | 1019        | 46           | 92                       | 15                        |
| Marshall           | 1761        | 37           | 59                       | 12                        |
| Monroe             | 1690        | 76           | 172                      | 52                        |
| Montgomery         | 633         | 23           | 53                       | 9                         |
| Neshoba            | 1979        | 111          | 131                      | 39                        |
| Newton             | 935         | 29           | 40                       | 10                        |
| Noxubee            | 628         | 17           | 21                       | 4                         |
| Total              | 129,394     | 3,497        | 7,072                    | 1,358                     |

| County       | Total Cases | Total Deaths | Total LTC Facility Cases | Total LTC Facility Deaths |
|--------------|-------------|--------------|--------------------------|---------------------------|
| Oktibbeha    | 2190        | 57           | 193                      | 31                        |
| Panola       | 1889        | 43           | 60                       | 8                         |
| Pearl River  | 1277        | 64           | 95                       | 23                        |
| Perry        | 566         | 24           | 20                       | 7                         |
| Pike         | 1479        | 58           | 98                       | 27                        |
| Pontotoc     | 1733        | 24           | 19                       | 2                         |
| Prentiss     | 1234        | 23           | 52                       | 4                         |
| Quitman      | 438         | 7            | 0                        | 0                         |
| Rankin       | 4586        | 89           | 181                      | 23                        |
| Scott        | 1349        | 29           | 21                       | 3                         |
| Sharkey      | 292         | 16           | 43                       | 8                         |
| Simpson      | 1310        | 52           | 122                      | 19                        |
| Smith        | 643         | 16           | 55                       | 8                         |
| Stone        | 580         | 14           | 56                       | 9                         |
| Sunflower    | 1758        | 54           | 84                       | 15                        |
| Tallahatchie | 910         | 27           | 29                       | 7                         |
| Tate         | 1425        | 42           | 67                       | 14                        |
| Tippah       | 1061        | 27           | 61                       | 2                         |
| Tishomingo   | 935         | 41           | 96                       | 26                        |
| Tunica       | 564         | 18           | 15                       | 2                         |
| Union        | 1393        | 25           | 46                       | 11                        |
| Walthall     | 687         | 27           | 67                       | 13                        |
| Warren       | 1630        | 56           | 125                      | 26                        |
| Washington   | 2823        | 105          | 181                      | 39                        |
| Wayne        | 1083        | 22           | 59                       | 10                        |
| Webster      | 392         | 14           | 52                       | 11                        |
| Wilkinson    | 354         | 22           | 20                       | 5                         |
| Winston      | 982         | 22           | 44                       | 11                        |
| Yalobusha    | 610         | 23           | 78                       | 15                        |
| Yazoo        | 1395        | 36           | 136                      | 14                        |
| Total        | 129,394     | 3,497        | 7,072                    | 1,358                     |