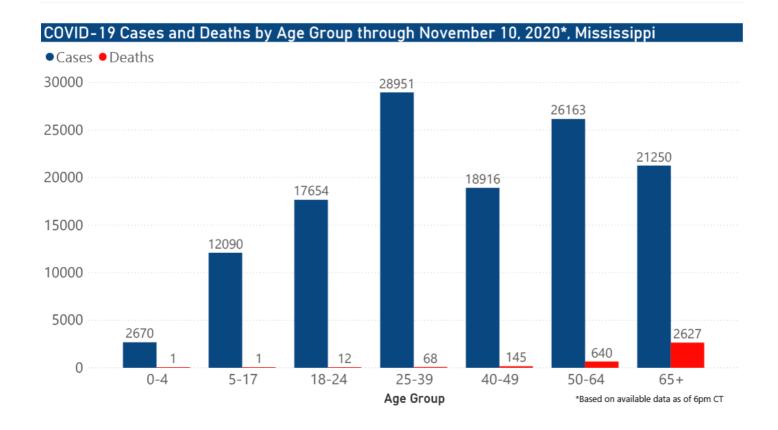

## Case Classifications

Mississippi investigates and reports both probable and confirmed cases and deaths according to the CSTE case definition.

|        | Confirmed | Probable | Total   |
|--------|-----------|----------|---------|
| Cases  | 109,679   | 19,715   | 129,394 |
| Deaths | 3,108     | 389      | 3,497   |

Confirmed cases and deaths are generally determined by positive PCR tests, which detect the presence of ongoing coronavirus infection.

Probable cases are those who test positive by other testing methods such as antibody or antigen, and have recent symptoms consistent with COVID-19, indicating a recent infection.

Probable deaths are those individuals with a designation of COVID-19 as a cause of death on the death certificate, but where no confirmatory testing was performed.