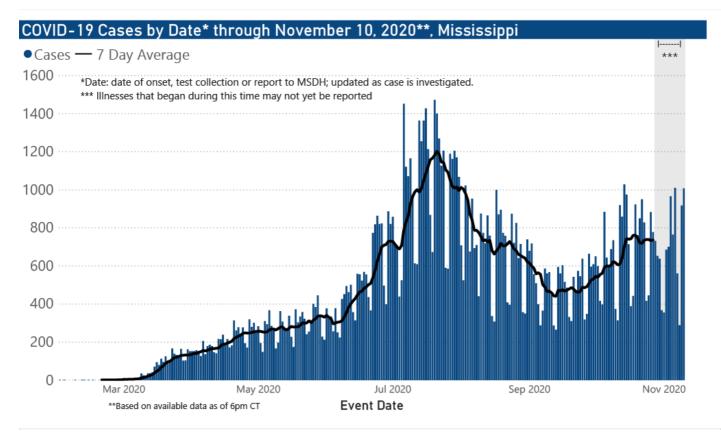

**Note:** Values up to two weeks in the past on the chart of Cases by Date above can change as we update it with new information from disease investigation.

Weekly Statewide Data Summaries