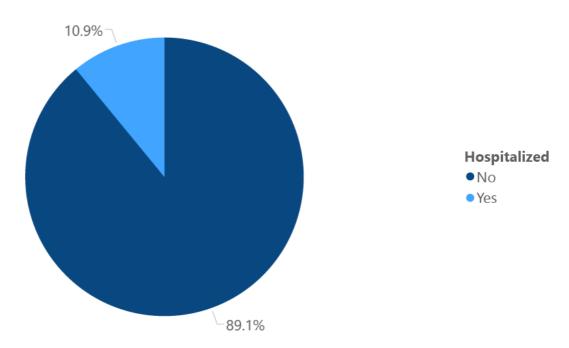

## COVID-19 Cumulative Hospitalizations-Investigated Cases November 8, 2020 \*

<sup>\*</sup> Cases in which hospitalization is unknown were excluded due to ongoing case investigations; based on available data as of 6 pm CT