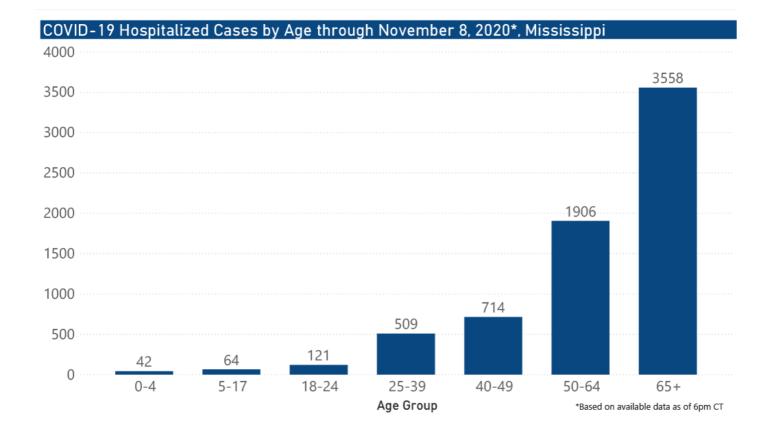

## COVID-19 Cumulative Hospitalizations-Investigated Cases November 8, 2020 \*

<sup>\*</sup> Cases in which hospitalization is unknown were excluded due to ongoing case investigations; based on available data as of 6 pm CT