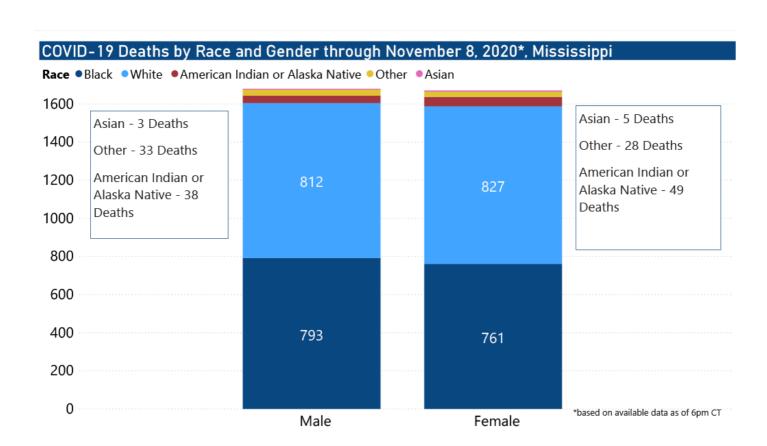

in which hospitalization is unknown were excluded due to ongoing case investigations; based on available data as of 6 pm CT

## COVID-19 Cases by Race/Ethnicity and Gender through November 8, 2020\*, Mississippi

Race/Ethnicity ● Black (NH) ● White (NH) ● Hispanic\*\* ● Other (NH) ● American Indian or Alaska Native (NH) ● Asian (NH) 1639 Asian (NH) - 188 cases 40K American Indian or Alaska Native (NH) -327 cases 1842 Asian (NH) - 176 cases Other (NH) - 775 cases 30K American Indian or Alaska Native (NH) -244 cases 20K Other (NH) - 639 cases 23220 NH is not-Hispanic ethnicity 10K \*based on available data as of 6pm CT 14568 \*\*Hispanic ethnicity includes all race Cases in which Race, Ethnicity, or Gender are unknown were excluded due to 0K ongoing case investigations.

Male

**Female** 



### COVID-19 Cases by Race/Ethnicity through November 8, 2020\*, Mississippi



## COVID-19 Cases by Gender through November 8, 2020\*, Mississippi



\*Based on available data as of 6pm CT

## Weekly Pediatric MIS-C Cases and Deaths

Multisystem inflammatory syndrome in children (MIS-C) is a rare but serious condition associated with COVID-19 that causes inflammation in many body parts, including the heart and other vital organs.



## Weekly High Case and High Incidence Counties

Tracking counties with recent high numbers of COVID-19 cases, adjusted for population, provides insight on where local outbreaks are most serious, and where protective measures should be increased. For more accurate reporting, these weekly charts include sample collection dates only up to seven days in the pas