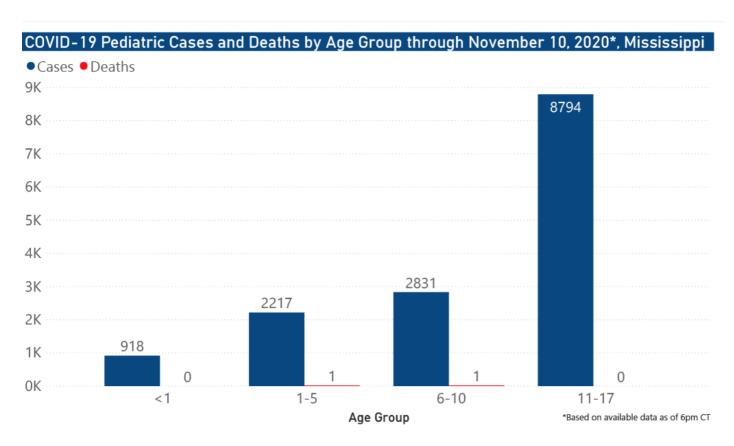

## Weekly Pediatric MIS-C Cases and Deaths

Multisystem inflammatory syndrome in children (MIS-C) is a rare but serious condition associated with COVID-19 that causes inflammation in many body parts, including the heart and other vital organs.