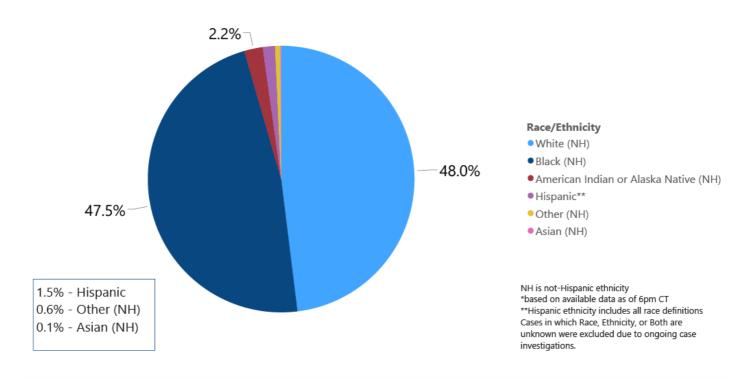

------------------|----------------------------------------|-------|-------|-------|-------|---------|
| Non<br>Hispan    | 65<br>nic                              | 3     | 1,385 | 1,415 | 18    | 5       |
| Hispan           | ic 1                                   | 0     | 7     | 20    | 15    | 1       |
| Unkno<br>Ethnici | 21                                     | 5     | 185   | 239   | 29    | 83      |



**Note:** Values up to two weeks in the past on the chart of Cases by Date above can change as we update it with new information from disease investigation.







Weekly Statewide Data Summaries

#### COVID-19 Underlying Conditions in Deaths by Race/Ethnicity through November 8, 2020\*, Mississippi



## COVID-19 Deaths by Race/Ethnicity through November 8, 2020\*, Mississippi





## COVID-19 Cumulative Hospitalizations-Investigated Cases November 8, 2020 \*



<sup>\*</sup> Cases in which hospitalization is unknown were excluded due to ongoing case investigations; based on available data as of 6 pm CT

## COVID-19 Cases by Race/Ethnicity and Gender through November 8, 2020\*, Mississippi

Race/Ethnicity ● Black (NH) ● White (NH) ● Hispanic\*\* ● Other (NH) ● American Indian or Alaska Native (NH) ● Asian (NH) 1639 Asian (NH) - 188 cases 40K American Indian or Alaska Native (NH) -327 cases 1842 Asian (NH) - 176 cases Other (NH) - 775 cases 30K American Indian or Alaska Native (NH) -244 cases 20K Other (NH) - 639 cases 23220 NH is not-Hispanic ethnicity 10K \*based on available data as of 6pm CT 14568 \*\*Hispanic ethnicity includes all race Cases in which Race, E