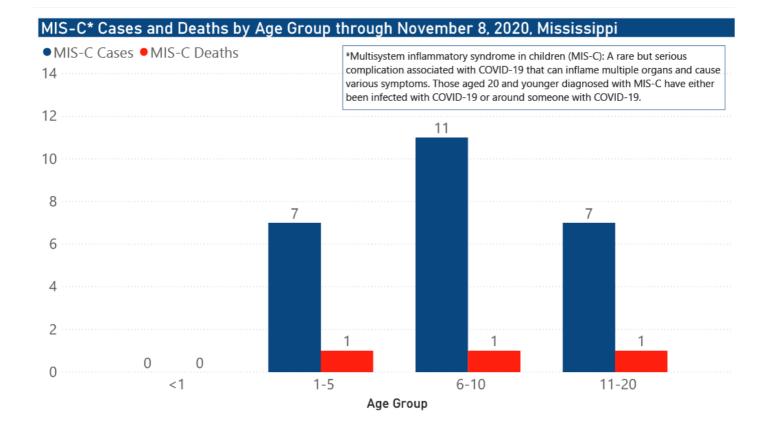

## Weekly Pediatric MIS-C Cases and Deaths

Multisystem inflammatory syndrome in children (MIS-C) is a rare but serious condition associated with COVID-19 that causes inflammation in many body parts, including the heart and other vital organs.