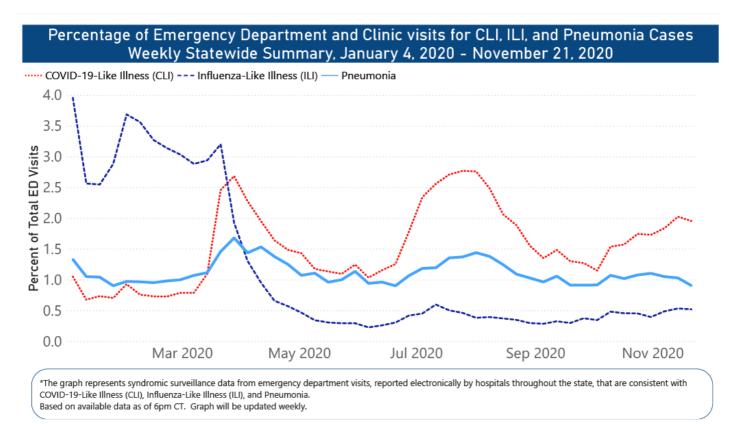

#### **ALL HEALTHCARE**

Current Cases and Statistics

County and state data  $\rightarrow$ 

- ▶ Today's update
- ▶ County data reports
- State data charts
- Schools and LTC facilities
- Lab testing
- ▶ Recoveries