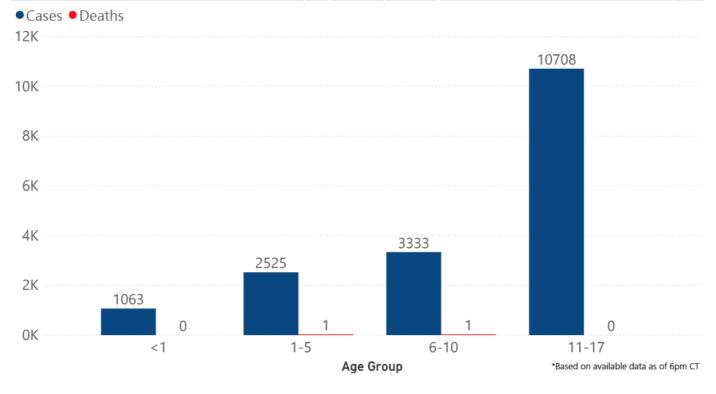

#### **ALL HEALTHCARE**

Current Cases and Statistics

County and state data  $\rightarrow$ 

- ▶ Today's update
- ▶ County data reports
- State data charts
- Schools and LTC facilities
- Lab testing
- ▶ Recoveries