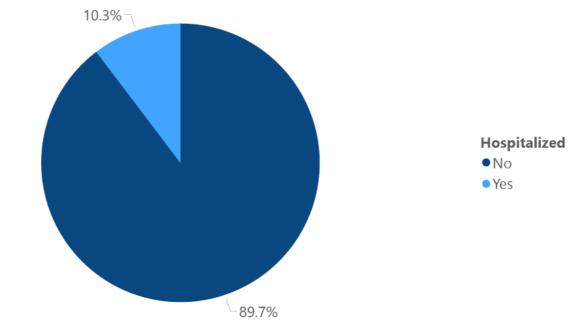

#### **ALL HEALTHCARE**

Current Cases and Statistics

County and state data  $\rightarrow$ 

- ▶ Today's update
- ▶ County data reports
- State data charts
- Schools and LTC facilities
- Lab testing
- ▶ Recoveries