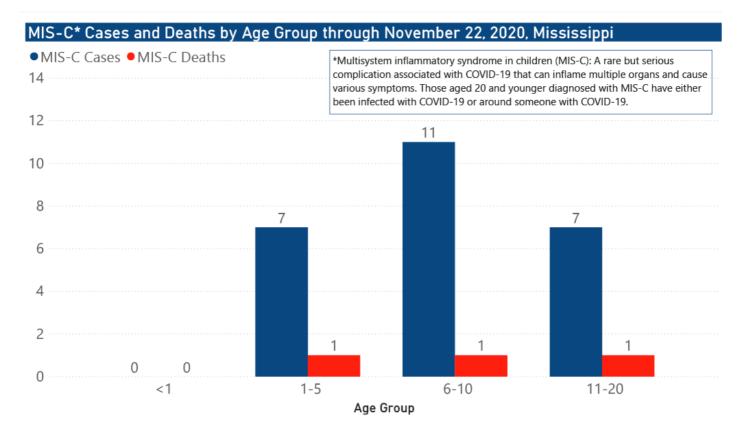

available data as of 6 pm CT

#### COVID-19 Cases by Race/Ethnicity and Gender through November 22, 2020\*, Mississippi

Race/Ethnicity 
Black (NH) 
White (NH) 
Hispanic\*\* 
Other (NH) 
American Indian or Alaska Native (NH) 
Asian (NH)



#### COVID-19 Deaths by Race and Gender through November 22, 2020\*, Mississippi

Race • Black • White • American Indian or Alaska Native • Other • Asian



#### COVID-19 Cases by Race/Ethnicity through November 22, 2020\*, Mississippi



#### COVID-19 Cases by Gender through November 22, 2020\*, Mississippi



#### Weekly Pediatric MIS-C Cases and Deaths

Multisystem inflammatory syndrome in children (MIS-C) is a rare but serious condition associated with COVID-19 that causes inflammation in many body parts, including the heart and other vital organs.



Tracking counties with recent high numbers of COVID-19 cases, adjusted for population, provides insight on where local outbreaks are most serious, and where protective measures should be increased. For more accurate reporting, these weekly charts include sample collection dates only up to seven days in the past to allow for case investigation and delays in lab test reports.

Cases counts in these charts is based on the date of illness onset. If the date of illness is not known, the date the test sample was taken, or the date of test result reporting is used instead. Counts are adjusted as cases are investigated.

Counties are ranked by highest weekly case counts, and by weekly incidence (cases proportional to population). A separate table ranking all counties is also available. All table