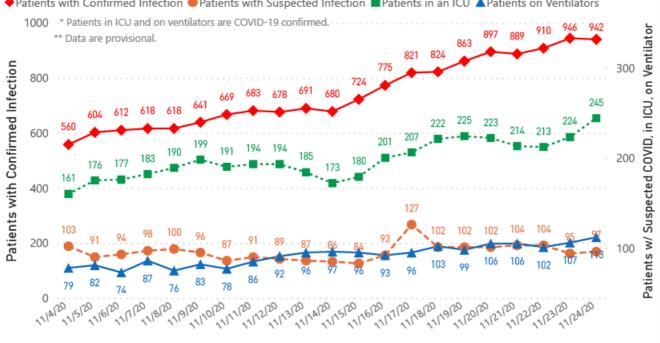

#### **ALL HEALTHCARE**

Current Cases and Statistics

County and state data  $\rightarrow$ 

- ▶ Today's update
- ▶ County data reports
- State data charts
- Schools and LTC facilities
- Lab testing
- ▶ Recoveries