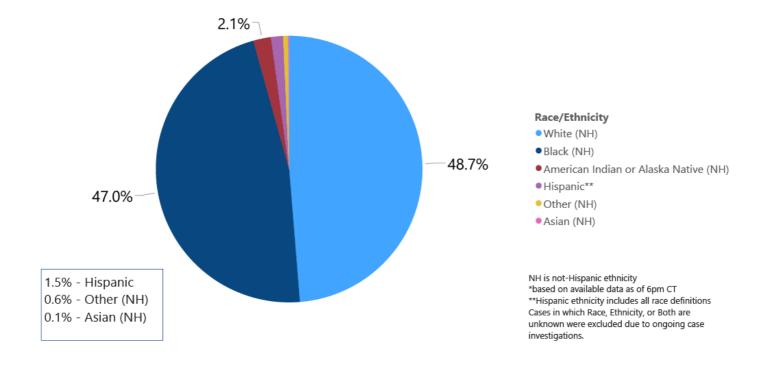

#### Race and Ethnicity

► Total COVID-19 cases and deaths by county, race and ethnicity PDF Current and past data tables, updated daily