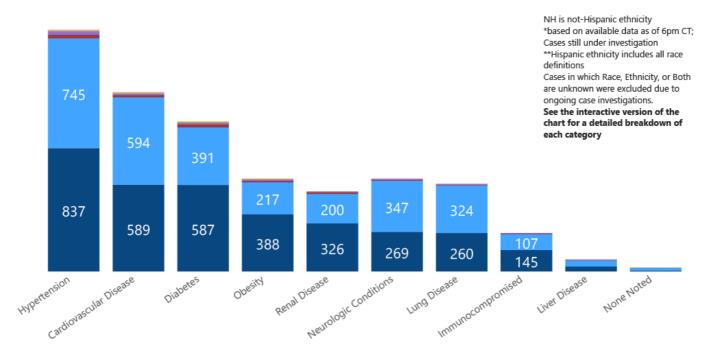

| 5     | 1,461 | 1,534 | 18    | 6       |
| Hispar          | nic 1                                  | 0     | 7     | 20    | 16    | 1       |
| Unkno<br>Ethnic | 21                                     | 6     | 195   | 267   | 31    | 88      |



**Note:** Values up to two weeks in the past on the chart of Cases by Date above can change as we update it with new information from disease investigation.





#### COVID-19 Pediatric Cases and Deaths by Age Group through November 24, 2020\*, Mississippi





#### Weekly Statewide Data Summaries

## COVID-19 Underlying Conditions in Deaths by Race/Ethnicity through November 22, 2020\*, Mississippi

Race/Ethnicity 
Black (NH) 
White (NH) 
American Indian or Alaska Native (NH) 
Hispanic\*\* 
Other (NH) 
Asian (NH)



#### COVID-19 Deaths by Race/Ethnicity through November 22, 2020\*, Mississippi



#### COVID-19 Hospitalized Cases by Age through November 22, 2020\*, Mississippi



#### COVID-19 Cumulative Hospitalizations-Investigated Cases November 22, 2020 \*



\* Cases in which hospitalization is unknown were excluded due to ongoing case investigations; based on available data as of 6 pm CT

#### COVID-19 Cases by Race/Ethnicity and Gender through November 22, 2020\*, Mississippi

Race/Ethnicity 
Black (NH) 
White (NH) 
Hispanic\*\* 
Other (NH) 
American Indian or Alaska Native (NH) 
Asian (NH)



#### COVID-19 Deaths by Race and Gender through November 22, 2020\*, Mississippi

Race • Black • White • American Indian or Alaska Native • Other • Asian



#### COVID-19 Cases by Race/Ethnicity through