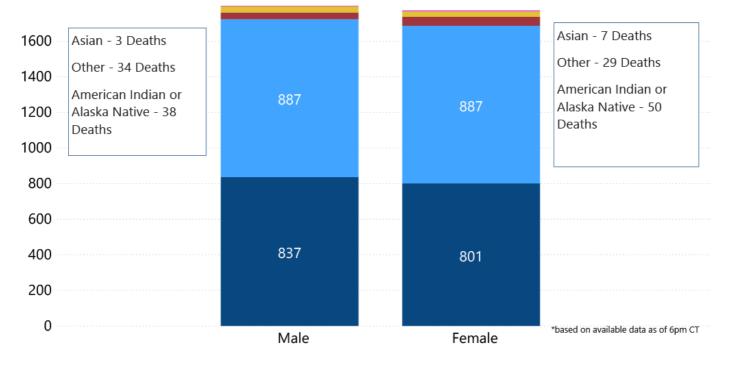

ve (NH) 
Hispanic\*\* 
Other (NH) 
Asian (NH)



#### COVID-19 Deaths by Race/Ethnicity through November 22, 2020\*, Mississippi



#### COVID-19 Hospitalized Cases by Age through November 22, 2020\*, Mississippi



#### COVID-19 Cumulative Hospitalizations-Investigated Cases November 22, 2020 \*



\* Cases in which hospitalization is unknown were excluded due to ongoing case investigations; based on available data as of 6 pm CT

#### COVID-19 Cases by Race/Ethnicity and Gender through November 22, 2020\*, Mississippi

Race/Ethnicity 
Black (NH) 
White (NH) 
Hispanic\*\* 
Other (NH) 
American Indian or Alaska Native (NH) 
Asian (NH)



#### COVID-19 Deaths by Race and Gender through November 22, 2020\*, Mississippi

Race • Black • White • American Indian or Alaska Native • Other • Asian



#### COVID-19 Cases by Race/Ethnicity through November 22, 2020\*, Mississippi



#### COVID-19 Cases by Gender through November 22, 2020\*, Mississippi



#### Weekly Pediatric MIS-C Cases and Deaths

Multisystem inflammatory syndrome in children (MIS-C) is a rare but serious condition associated with COVID-19 that causes inflammation in many body parts, including the heart and other vital organs.



Tracking counties with recent high numbers of COVID-19 cases, adjusted for population, provides insight on where local outbreaks are most serious, and where protective measures should be increased. For more accurate reporting, these weekly charts include sample collection dates only up to seven days in the past to allow for case investigation and delays in lab test reports.

Cases counts in