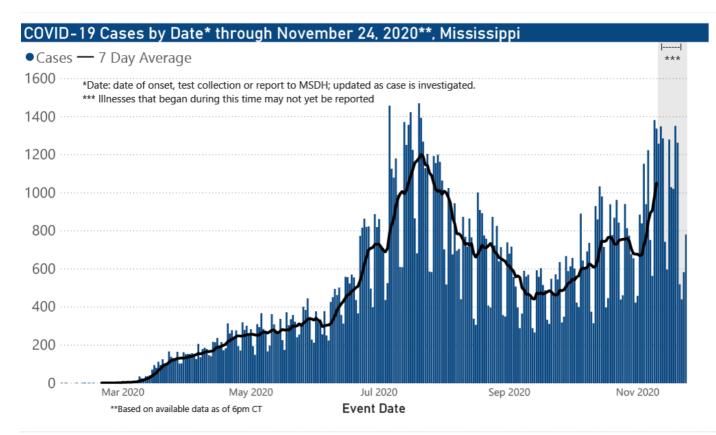

#### New Cases and Deaths as of November 25

| NEW CASES  |
|------------|
| 1,746      |
| NEW DEATHS |

**About our case counts:** We currently update our case totals each day based on test results from the previous day.

Outside laboratories also report positive test results to us, which are included in our totals. Repeated tests for the same individual are counted only once. County case numbers and deaths may change as investigation finds new or additional information.