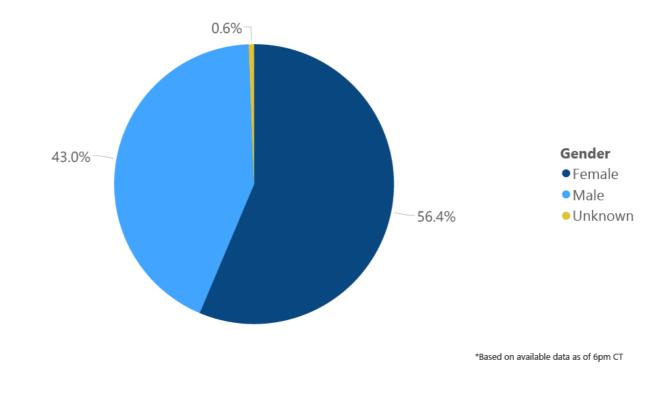

ed Cases by Age through November 22, 2020\*, Mississippi



#### COVID-19 Cumulative Hospitalizations-Investigated Cases November 22, 2020 \*



\* Cases in which hospitalization is unknown were excluded due to ongoing case investigations; based on available data as of 6 pm CT

#### COVID-19 Cases by Race/Ethnicity and Gender through November 22, 2020\*, Mississippi

Race/Ethnicity 
Black (NH) 
White (NH) 
Hispanic\*\* 
Other (NH) 
American Indian or Alaska Native (NH) 
Asian (NH)



#### COVID-19 Deaths by Race and Gender through November 22, 2020\*, Mississippi

Race • Black • White • American Indian or Alaska Native • Other • Asian



#### COVID-19 Cases by Race/Ethnicity through November 22, 2020\*, Mississippi



#### COVID-19 Cases by Gender through November 22, 2020\*, Mississippi



#### Weekly Pediatric MIS-C Cases and Deaths

Multisystem inflammatory syndrome in children (MIS-C) is a rare but serious condition associated with COVID-19 that causes inflammation in many body parts, including the heart and other vital organs.



Tracking counties with recent high numbers of COVID-19 cases, adjusted for population, provides insight on where local outbreaks are most serious, and where protective measures should be increased. For more accurate reporting, these weekly charts include sample collection dates only up to seven days in the past to allow for case investigation and delays in lab test reports.

Cases counts in these charts is based on the date of illness onset. If the date of illness is not known, the date the test sample was taken, or the date of test result rep