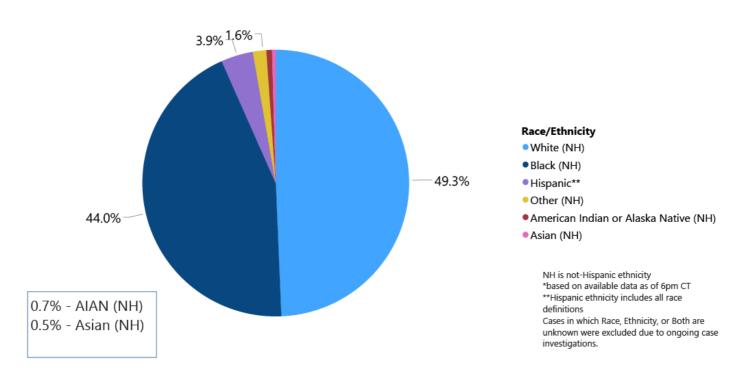

icity through November 22, 2020\*, Mississippi



#### COVID-19 Hospitalized Cases by Age through November 22, 2020\*, Mississippi



#### COVID-19 Cumulative Hospitalizations-Investigated Cases November 22, 2020 \*



\* Cases in which hospitalization is unknown were excluded due to ongoing case investigations; based on available data as of 6 pm CT

#### COVID-19 Cases by Race/Ethnicity and Gender through November 22, 2020\*, Mississippi

Race/Ethnicity 
Black (NH) 
White (NH) 
Hispanic\*\* 
Other (NH) 
American Indian or Alaska Native (NH) 
Asian (NH)



#### COVID-19 Deaths by Race and Gender through November 22, 2020\*, Mississippi

Race • Black • White • American Indian or Alaska Native • Other • Asian



#### COVID-19 Cases by Race/Ethnicity through November 22, 2020\*, Mississippi



#### COVID-19 Cases by Gender through November 22, 2020\*, Mississippi



#### Weekly Pediatric MIS-C Cases and Deaths

Multisystem inflammatory syndrome in children (MIS-C) is a rare but serious condition associated with COVID-19 that causes inflammation in many body parts, including the heart and other vital organs.



Tracking counties with recent high numbers of COVID-19 cases, adjusted for population, provides insight on where local outbreaks are most serious, and where protective measures should be increased. For more accurate reporting, these weekly charts include sample collection dates only up to seven days in the past to allow for case investigation and delays in lab test reports.

Cases counts in these charts is based on the date of illness onset. If the date of illness is not