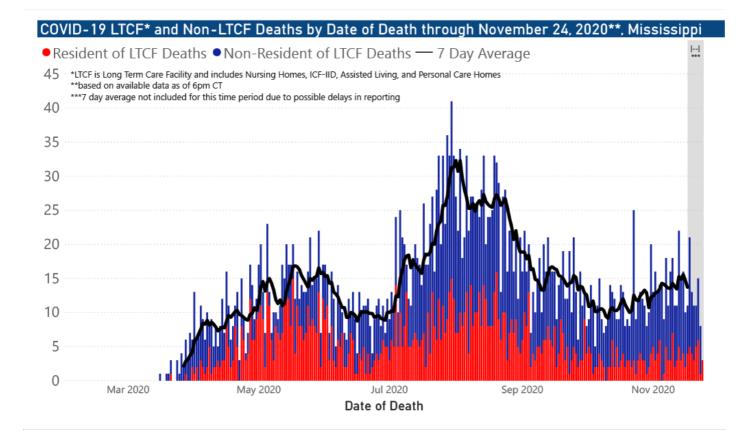

## 18

New COVID-19 related deaths reported to MSDH as of 6 p.m. yesterday. These deaths occurred between November 17 and November 25 in the counties below.

| County     | Total |
|------------|-------|
| Adams      | 1     |
| Alcorn     | 1     |
| Attala     | 1     |
| Carroll    | 1     |
| Covington  | 1     |
| Desoto     | 2     |
| Harrison   | 1     |
| Hinds      | 1     |
| Humphreys  | 1     |
| Lauderdale | 1     |
| Lowndes    | 1     |
| Neshoba    | 3     |
| Oktibbeha  | 1     |
| Rankin     | 2     |

#### Deaths from COVID-19 and Other Causes

This table of death counts compares COVID-19 deaths in Mississippi by week with deaths from other major causes, including contributing and underlying causes.

Mississippi Provisional Death Counts by Week Updated weekly