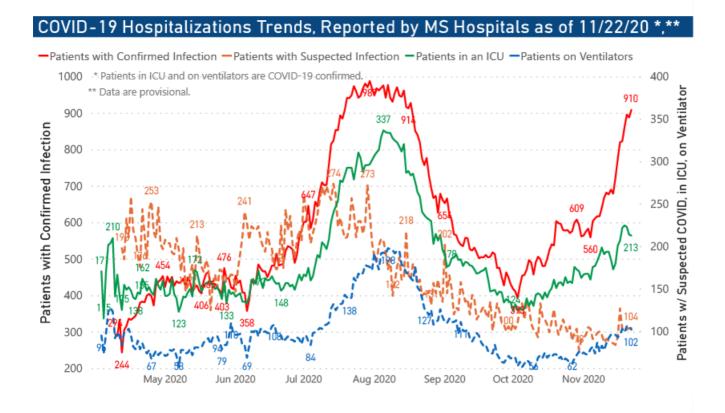

#### **ALL HEALTHCARE**

Current Cases and Statistics

County and state data  $\rightarrow$ 

- ▶ Today's update
- ▶ County data reports
- State data charts
- Schools and LTC facilities
- Lab testing
- ▶ Recoveries