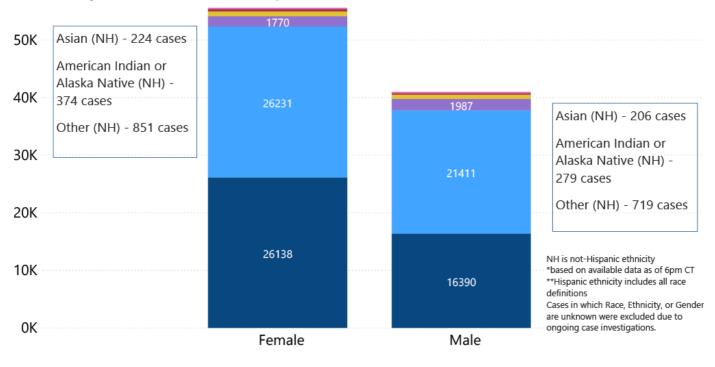

#### Race and Ethnicity

► Total COVID-19 cases and deaths by county, race and ethnicity PDF Current and past data tables, updated daily