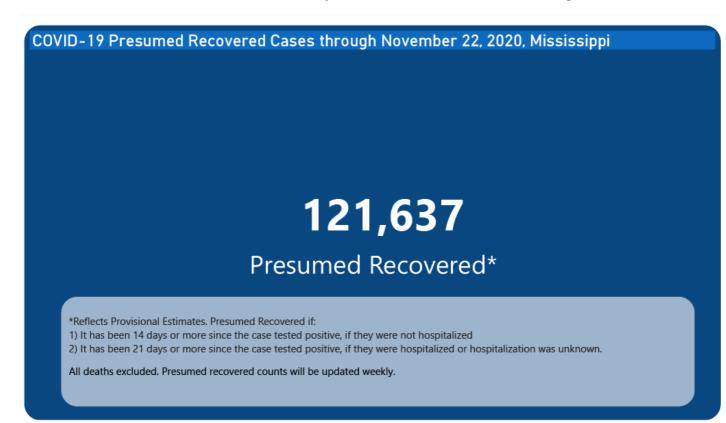

| 379.2                             | 3496                                | 4667.7                  | 9%             |
| LAFAYETTE   | 280                        | 518.3                             | 2929                                | 5422.2                  | 11%            |
| PONTOTOC    | 238                        | 739.7                             | 1815                                | 5641.2                  | 15%            |

\*based on available data as of 6pm CT

Cases based on test date. Cases without test date excluded due to ongoing investigations. Table will be updated weekly. A one week lag is used for reporting.

#### Syndromic Surveillance

Emergency department visits by those with symptoms characteristic of COVID-19, influenza and pneumonia, updated weekly.





#### U.S. and World Cases

- COVID-19 cases in the United States (CDC)
- ▶ U.S. COVID-19 Tracker (CDC)
- COVID-19 Global Case Map (Johns Hopkins University)

## COVID-19 Testing

#### Statewide Combined Testing as of November 21

COVID-19 testing providers around the state include commercial laboratories as well as hospital labs. Combined with testing done by the MSDH Public Health Laboratory, the figures provide a complete picture of all Mississippi testing. (Updated weekly)

PCR testing detects current, active COVID-19 infection in an individual.

**Antibody** (serology) testing identifies individuals with past COVID-19 infection based on antibodies they develop one to three weeks after infection.

Antigen testing is another way to identify current COVID-19 infection.

|