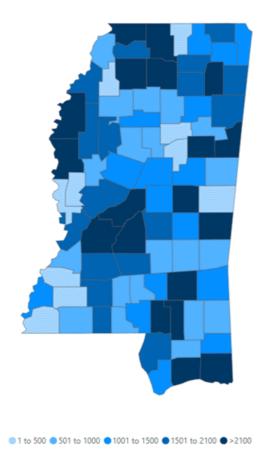

# County COVID-19 Data

## Cumulative Cases and Deaths by County

Totals of all reported COVID-19 cases for 2020, including those in long-term care (LTC) facilities.

**The numbers in this table are provisional.** County case numbers and deaths may change as investigation finds new or additional information. The data provided below is the most current available.