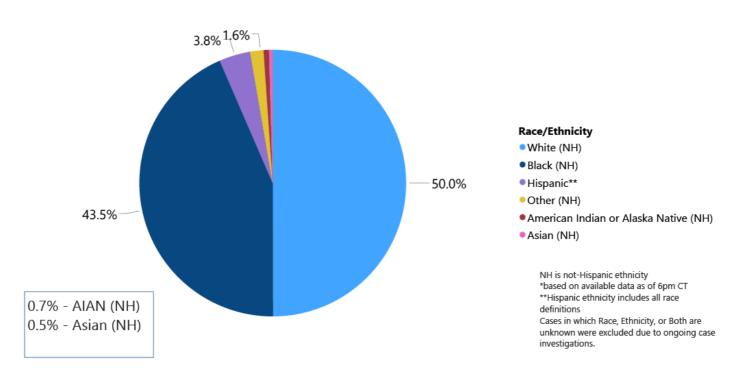

## Race and Ethnicity

■ Total COVID-19 cases and deaths by county, race and ethnicity PDF Current and past data tables, updated daily