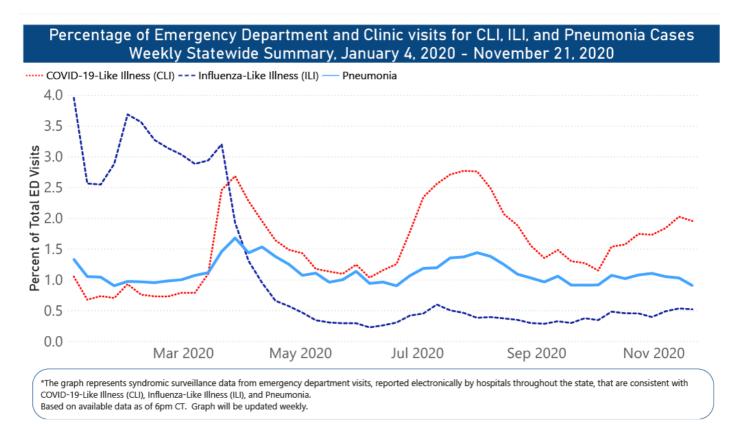

| 503.4                             | 3711                                | 4954.8                  | 11%            |
| MARSHALL     | 324                        | 918.0                             | 2081                                | 5896.2                  | 18%            |
| WASHINGTON   | 293                        | 667.3                             | 3106                                | 7073.7                  | 10%            |

\*based on available data as of 6pm CT

Cases based on test date. Cases without test date excluded due to ongoing investigations. Table will be updated weekly. A one week lag is used for reporting.

# Syndromic Surveillance

Emergency department visits by those with symptoms characteristic of COVID-19, influenza and pneumonia, updated weekly.





# U.S. and World Cases

- COVID-19 cases in the United States (CDC)
- ▶ U.S. COVID-19 Tracker (CDC)
- COVID-19 Global Case Map (Johns Hopkins University)

# COVID-19 Testing

## Statewide Combined Testing as of November 28

COVID-19 testing providers around the state include commercial laboratories as well as hospital labs. Combined with testing done by the MSDH Public Health Laboratory, the figures provide a complete picture of all Mississippi testing. (Updated weekly)

PCR testing detects current, active COVID-19 infection in an individual.

**Antibody** (serology) testing identifies individuals with past COVID-19 infection based on antibodies they develop one to three weeks after infection.

Antigen testing is another way to identify current COVID-19 infection.

|