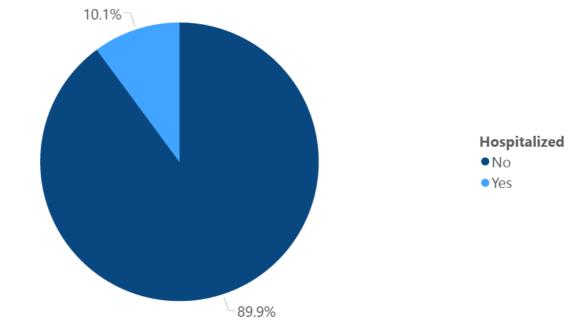

## Race and Ethnicity

■ Total COVID-19 cases and deaths by county, race and ethnicity PDF Current and past data tables, updated daily