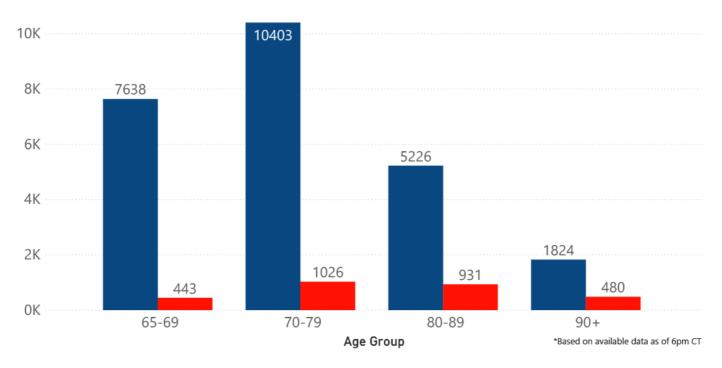

| 1,474 | 1,577 | 19    | 6       |
| Hispani            | c 1                        | 0     | 7     | 20    | 16    | 1       |
| Unknov<br>Ethnicit |                            | 6     | 196   | 271   | 30    | 89      |



**Note:** Values up to two weeks in the past on the chart of Cases by Date above can change as we update it with new information from disease investigation.



# COVID-19 Cases and Deaths by Age Group through November 29, 2020\*, Mississippi • Cases • Deaths 34093 35000 34093 25000 25091 25000 22581 20000 20207

15403

5-17

15000

10000

5000

0

3187

0-4



72

25-39

Age Group

12

18-24

2880

65+

\*Based on available data as of 6pm CT

687

50-64

151

40-49



## COVID-19 Geriatric Cases and Deaths by Age Group through November 29, 2020\*, Mississippi





# Weekly Statewide Data Summaries

## COVID-19 Underlying Conditions in Deaths by Race/Ethnicity through November 29, 2020\*, Mississippi Race/Ethnicity • Black (NH) • White (NH) • American Indian or Alaska Native (NH) • Hispanic\*\* • Other (NH) • Asian (NH)



# COVID-19 Deaths by Race/Ethnicity through November 29, 2020\*, Mississippi



# COVID-19 Hospitalized Cases by Age through November 29, 2020\*, Mississippi



## COVID-19 Cumulative Hospitalizations-Investigated Cases November 29, 2020 \*



\* Cases in which hospitalization is unknown were excluded due to ongoing case investigations; based on available data as of 6 pm CT

## COVID-19 Cases by Race/Ethnicity and Gender through November 29, 2020\*, Mississippi

Race/Ethnicity 
Black (NH) 
White (NH) 
Hispanic\*\* 
Other (NH) 
Am