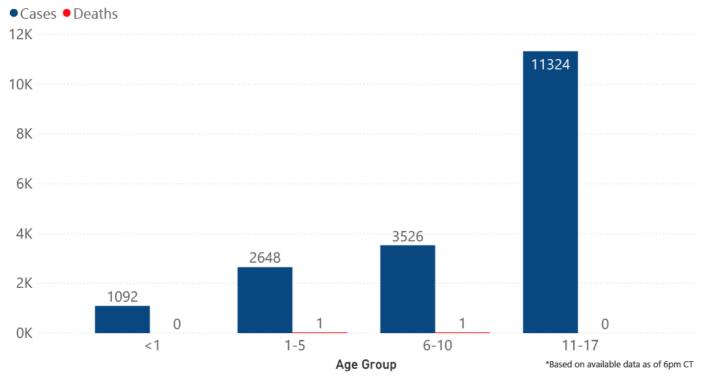

|-------|-------|-------|-------|---------|
| Non<br>Hispani     | c <sup>68</sup>            | 5     | 1,474 | 1,577 | 19    | 6       |
| Hispani            | c 1                        | 0     | 7     | 20    | 16    | 1       |
| Unknov<br>Ethnicit |                            | 6     | 196   | 271   | 30    | 89      |



**Note:** Values up to two weeks in the past on the chart of Cases by Date above can change as we update it with new information from disease investigation.



# COVID-19 Cases and Deaths by Age Group through November 29, 2020\*, Mississippi • Cases • Deaths 34093 35000 34093 25000 25091 25000 22581 20000 20207

15403

5-17

15000

10000

5000

0

3187

0-4



72

25-39

Age Group

12

18-24

2880

65+

\*Based on available data as of 6pm CT

687

50-64

151

40-49



## COVID-19 Geriatric Cases and Deaths by Age Group through November 29, 2020\*, Mississippi





# Weekly Statewide Data Summaries

## COVID-19 Underlying Conditions in Deaths by Race/Ethnicity through November 29, 2020\*, Mississippi Race/Ethnicity • Black (NH) • White (NH) • American Indian or Alaska Native (NH) • Hispanic\*\* • Other (NH) • Asian (NH)



# COVID-19 Deaths by Race/Ethnicity through November 29, 2020\*, Mississippi



# COVID-19 Hospitalized Cases by Age through November 29, 2020\*, Mississippi



## COVID-19 Cumulative Hospitalizations-Investigated Cases November 29, 2020 \*



\* Cases in which hospitalization is unknown were excluded due to ongoing case investigations; based on available data as of 6 pm CT

## COVID-19 Cases by Race/Ethnicity and Gender through Nove