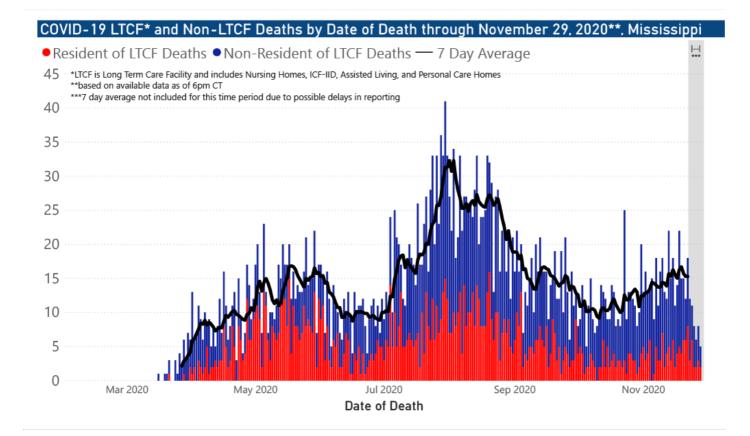

## New Cases and Deaths as of November 29

| NEW CASES                                                                |                                                   |
|--------------------------------------------------------------------------|---------------------------------------------------|
| 1,485                                                                    |                                                   |
| NEW DEATH:                                                               | S                                                 |
| 1                                                                        |                                                   |
| New COVID-19 related deaths reported to MSDH as of 6 p.m. yesterd below. | ay. This death occurred November 28 in the county |
|                                                                          | Total                                             |
| County                                                                   |                                                   |