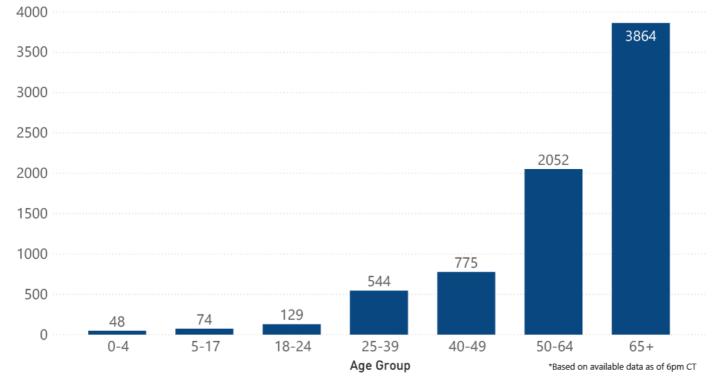

## Race and Ethnicity

■ Total COVID-19 cases and deaths by county, race and ethnicity PDF Current and past data tables, updated daily