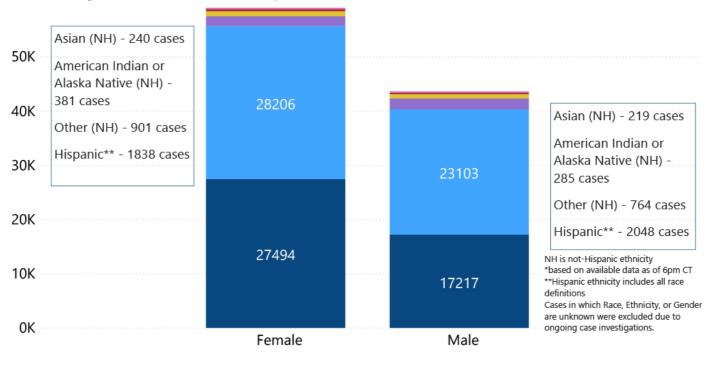

## Race and Ethnicity

■ Total COVID-19 cases and deaths by county, race and ethnicity PDF Current and past data tables, updated daily