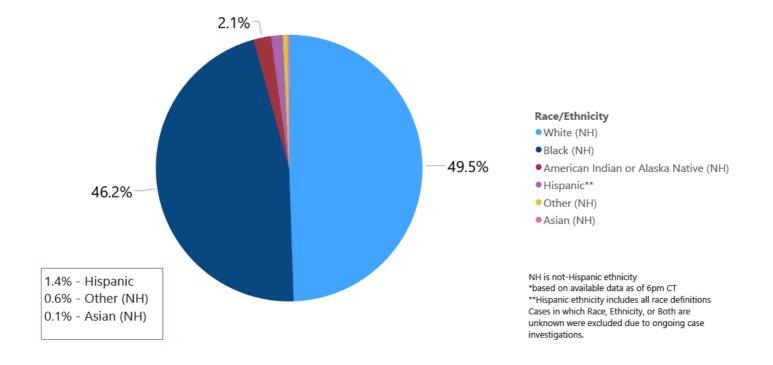

new information from disease investigation.



# COVID-19 Cases and Deaths by Age Group through November 29, 2020\*, Mississippi • Cases • Deaths 34093 35000 34093 25000 25091 25000 22581 20000 20207

15403

5-17

15000

10000

5000

0

3187

0-4



72

25-39

Age Group

12

18-24

2880

65+

\*Based on available data as of 6pm CT

687

50-64

151

40-49



## COVID-19 Geriatric Cases and Deaths by Age Group through November 29, 2020\*, Mississippi





# Weekly Statewide Data Summaries

## COVID-19 Underlying Conditions in Deaths by Race/Ethnicity through November 29, 2020\*, Mississippi Race/Ethnicity • Black (NH) • White (NH) • American Indian or Alaska Native (NH) • Hispanic\*\* • Other (NH) • Asian (NH)



# COVID-19 Deaths by Race/Ethnicity through November 29, 2020\*, Mississippi



# COVID-19 Hospitalized Cases by Age through November 29, 2020\*, Mississippi



## COVID-19 Cumulative Hospitalizations-Investigated Cases November 29, 2020 \*



\* Cases in which hospitalization is unknown were excluded due to ongoing case investigations; based on available data as of 6 pm CT

## COVID-19 Cases by Race/Ethnicity and Gender through November 29, 2020\*, Mississippi

Race/Ethnicity 
Black (NH) 
White (NH) 
Hispanic\*\* 
Other (NH) 
American Indian or Alaska Native (NH) 
Asian (NH)







# COVID-19 Cases by Race/Ethnicity through November 29, 2020\*, Mississippi



# COVID-19 Cases by Gender through November 29, 2020\*, Mississippi



# Weekly Pediatric MIS-C Cases and Deaths

Multisystem inflammatory syndrome in children (MIS-C) is a rare but serious condition associate