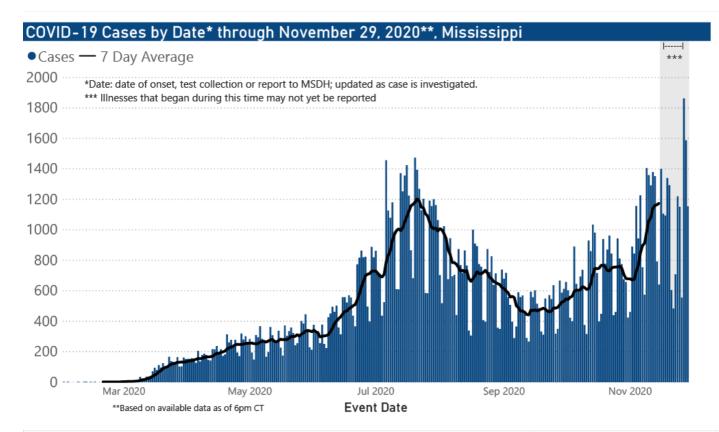

## New Cases and Deaths as of November 29

| NEW CASES                                                                |                                                   |
|--------------------------------------------------------------------------|---------------------------------------------------|
| 1,485                                                                    |                                                   |
| NEW DEATH:                                                               | S                                                 |
| 1                                                                        |                                                   |
| New COVID-19 related deaths reported to MSDH as of 6 p.m. yesterd below. | ay. This death occurred November 28 in the county |
|                                                                          | Total                                             |
| County                                                                   |                                                   |