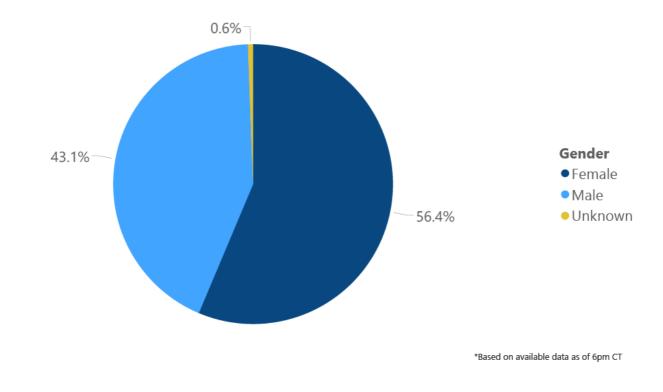

laska Native (NH) • Hispanic\*\* • Other (NH) • Asian (NH)



# COVID-19 Deaths by Race/Ethnicity through November 29, 2020\*, Mississippi



# COVID-19 Hospitalized Cases by Age through November 29, 2020\*, Mississippi



## COVID-19 Cumulative Hospitalizations-Investigated Cases November 29, 2020 \*



\* Cases in which hospitalization is unknown were excluded due to ongoing case investigations; based on available data as of 6 pm CT

## COVID-19 Cases by Race/Ethnicity and Gender through November 29, 2020\*, Mississippi

Race/Ethnicity 
Black (NH) 
White (NH) 
Hispanic\*\* 
Other (NH) 
American Indian or Alaska Native (NH) 
Asian (NH)







# COVID-19 Cases by Race/Ethnicity through November 29, 2020\*, Mississippi



# COVID-19 Cases by Gender through November 29, 2020\*, Mississippi



# Weekly Pediatric MIS-C Cases and Deaths

Multisystem inflammatory syndrome in children (MIS-C) is a rare but serious condition associated with COVID-19 that causes inflammation in many body parts, including the heart and other vital organs.



Tracking counties with recent high numbers of COVID-19 cases, adjusted for population, provides insight on where local outbreaks are most serious, and where protective measures should be increased. For more accurate reporting, these weekly charts include sample collection dates only up to seven days in the past to allow for case investigation and delays in lab test reports.

Cases counts in these charts is based on the date of illness onset. If the date of illness is not known, the date the test sample was taken, or the date of test result report