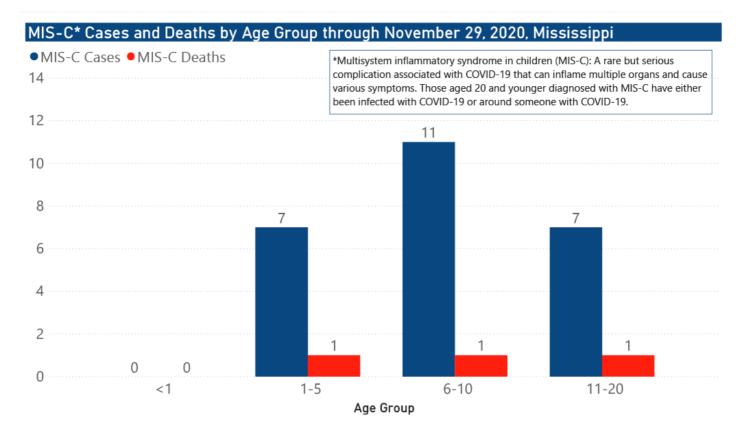

Hospitalizations-Investigated Cases November 29, 2020 \*



\* Cases in which hospitalization is unknown were excluded due to ongoing case investigations; based on available data as of 6 pm CT

## COVID-19 Cases by Race/Ethnicity and Gender through November 29, 2020\*, Mississippi

Race/Ethnicity 
Black (NH) 
White (NH) 
Hispanic\*\* 
Other (NH) 
American Indian or Alaska Native (NH) 
Asian (NH)







# COVID-19 Cases by Race/Ethnicity through November 29, 2020\*, Mississippi



# COVID-19 Cases by Gender through November 29, 2020\*, Mississippi



# Weekly Pediatric MIS-C Cases and Deaths

Multisystem inflammatory syndrome in children (MIS-C) is a rare but serious condition associated with COVID-19 that causes inflammation in many body parts, including the heart and other vital organs.



Tracking counties with recent high numbers of COVID-19 cases, adjusted for population, provides insight on where local outbreaks are most serious, and where protective measures should be increased. For more accurate reporting, these weekly charts include sample collection dates only up to seven days in the past to allow for case investigation and delays in lab test reports.

Cases counts in these charts is based on the date of illness onset. If the date of illness is not known, the date the test sample was taken, or the date of test result reporting is used instead. Counts are adjusted as cases are investigated.

Counties are ranked by highest weekly case counts, and by weekly incidence (cases proportional to population). A separate table ranking all counties is also available. All table