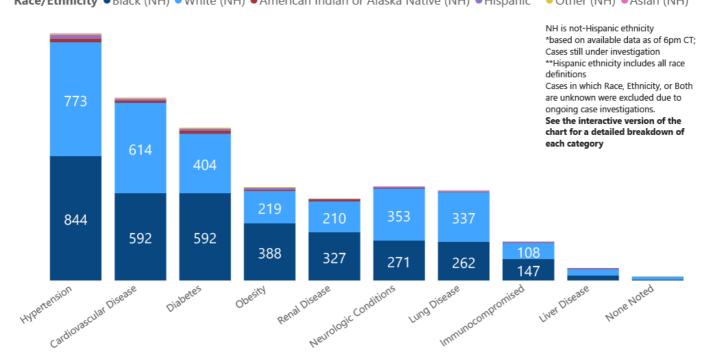

in the past on the chart of Cases by Date above can change as we update it with new information from disease investigation.



# COVID-19 Cases and Deaths by Age Group through November 29, 2020\*, Mississippi • Cases • Deaths 34093 35000 34093 25000 25091 25000 22581 20000 20207

15403

5-17

15000

10000

5000

0

3187

0-4



72

25-39

Age Group

12

18-24

2880

65+

\*Based on available data as of 6pm CT

687

50-64

151

40-49



## COVID-19 Geriatric Cases and Deaths by Age Group through November 29, 2020\*, Mississippi





# Weekly Statewide Data Summaries

## COVID-19 Underlying Conditions in Deaths by Race/Ethnicity through November 29, 2020\*, Mississippi Race/Ethnicity • Black (NH) • White (NH) • American Indian or Alaska Native (NH) • Hispanic\*\* • Other (NH) • Asian (NH)



# COVID-19 Deaths by Race/Ethnicity through November 29, 2020\*, Mississippi



# COVID-19 Hospitalized Cases by Age through November 29, 2020\*, Mississippi



## COVID-19 Cumulative Hospitalizations-Investigated Cases November 29, 2020 \*



\* Cases in which hospitalization is unknown were excluded due to ongoing case investigations; based on available data as of 6 pm CT

## COVID-19 Cases by Race/Ethnicity and Gender through November 29, 2020\*, Mississippi

Race/Ethnicity 
Black (NH) 
White (NH) 
Hispanic\*\* 
Other (NH) 
American Indian or Alaska Native (NH) 
Asian (NH)







# COVID-19 Cases by Race/Ethnicity through November 29, 2020\*, Mississippi



# COVID-19 Cases by Gender through November 29, 2020\*, Mississippi



# Weekly Pediatric MIS-C Cases and Deaths

Multisystem inf