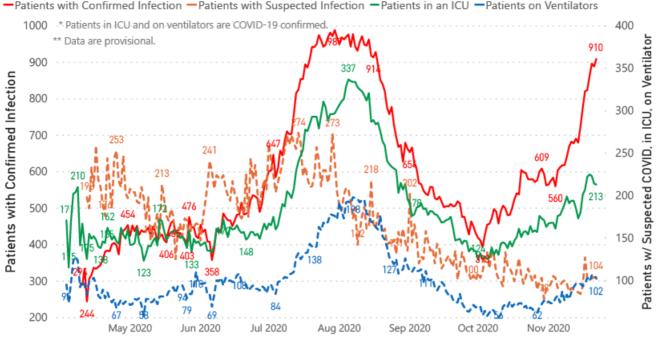

### **ALL HEALTHCARE**

Current Cases and Statistics

County and state data  $\rightarrow$ 

- ▶ Today's update
- ▶ County data reports
- State data charts
- Schools and LTC facilities
- Lab testing
- ▶ Recoveries