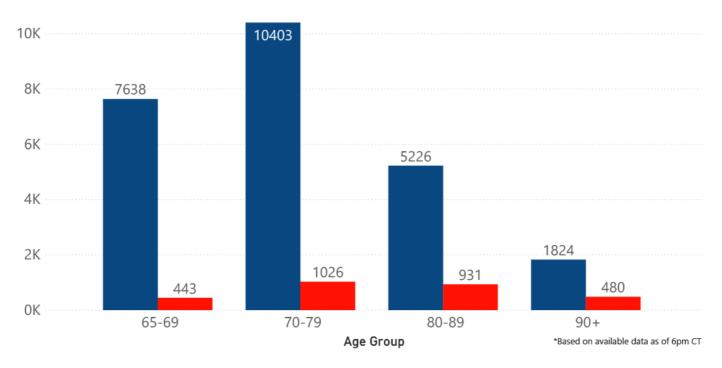

| 1,474 | 1,577 | 19    | 6       |
| Hispani            | c 1                        | 0     | 7     | 20    | 16    | 1       |
| Unknov<br>Ethnicit |                            | 6     | 196   | 271   | 30    | 89      |



**Note:** Values up to two weeks in the past on the chart of Cases by Date above can change as we update it with new information from disease investigation.



# COVID-19 Cases and Deaths by Age Group through November 29, 2020\*, Mississippi • Cases • Deaths 34093 35000 34093 25000 25091 25000 22581 20000 20207

15403

5-17

15000

10000

5000

0

3187

0-4



72

25-39

Age Group

12

18-24

2880

65+

\*Based on available data as of 6pm CT

687

50-64

151

40-49



# COVID-19 Geriatric Cases and Deaths by Age Group through November 29, 2020\*, Mississippi





# Weekly Statewide Data Summaries

# COVID-19 Underlying Conditions in Deaths by Race/Ethnicity through November 29, 2020\*, Mississippi Race/Ethnicity • Black (NH) • White (NH) • American Indian or Alaska Native (NH) • Hispanic\*\* • Other (NH) • Asian (NH)



# COVID-19 Deaths by Race/Ethnicity through November 29, 2020\*, Mississippi



# COVID-19 Hospitalized Cases by Age through November 29, 2020\*, Mississippi



# COVID-19 Cumulative Hospitalizations-Investigated Cases November 29, 2020 \*



\* Cases in which hospitalization is unknown were excluded due to ongoing case investigations; based on available data as of 6 pm CT

# COVID-19 Cases by Race/Ethnicity and Gender through November 29, 2020\*, Mississippi

Race/Ethnicity 
Black (NH) 
White (NH) 
Hispanic\*\* 
Other (NH) 
Ameri