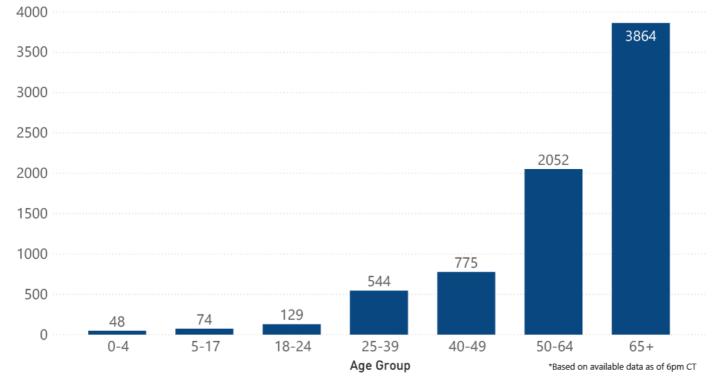

Age Group through November 29, 2020\*, Mississippi • Cases • Deaths 34093 35000 34093 25000 25091 25000 22581 20000 20207

15403

5-17

15000

10000

5000

0

3187

0-4



72

25-39

Age Group

12

18-24

2880

65+

\*Based on available data as of 6pm CT

687

50-64

151

40-49



# COVID-19 Geriatric Cases and Deaths by Age Group through November 29, 2020\*, Mississippi





# Weekly Statewide Data Summaries

# COVID-19 Underlying Conditions in Deaths by Race/Ethnicity through November 29, 2020\*, Mississippi Race/Ethnicity • Black (NH) • White (NH) • American Indian or Alaska Native (NH) • Hispanic\*\* • Other (NH) • Asian (NH)



# COVID-19 Deaths by Race/Ethnicity through November 29, 2020\*, Mississippi



# COVID-19 Hospitalized Cases by Age through November 29, 2020\*, Mississippi



# COVID-19 Cumulative Hospitalizations-Investigated Cases November 29, 2020 \*



\* Cases in which hospitalization is unknown were excluded due to ongoing case investigations; based on available data as of 6 pm CT

# COVID-19 Cases by Race/Ethnicity and Gender through November 29, 2020\*, Mississippi

Race/Ethnicity 
Black (NH) 
White (NH) 
Hispanic\*\* 
Other (NH) 
American Indian or Alaska Native (NH) 
Asian (NH)







# COVID-19 Cases by Race/Ethnicity through November 29, 2020\*, Mississippi



# COVID-19 Cases by Gender through November 29, 2020\*, Mississippi



# Weekly Pediatric MIS-C Cases and Deaths

Multisystem inflammatory syndrome in children (MIS-C) is a rare but serious condition associated with COVID-19 that causes inflammation in many body parts, including the heart an