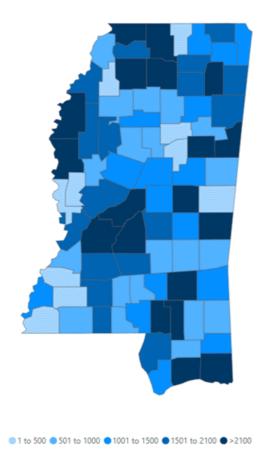

# County COVID-19 Data

# Cumulative Cases and Deaths by County

Totals of all reported COVID-19 cases for 2020, including those in long-term care (LTC) facilities.

**The numbers in this table are provisional.** County case numbers and deaths may change as investigation finds new or additional information. The data provided below is the most current available.