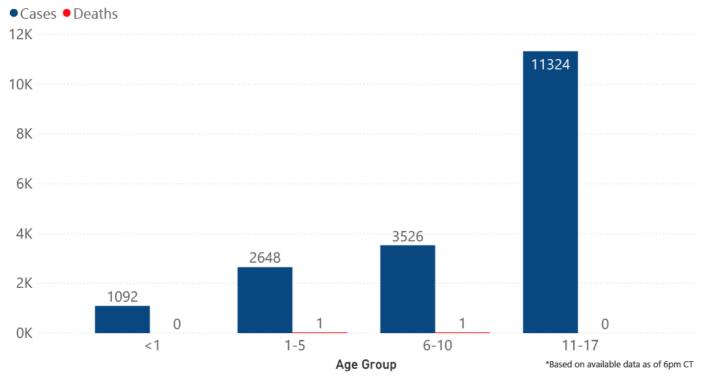

|-------|-------|-------|-------|---------|
| Non<br>Hispani     | c <sup>68</sup>            | 5     | 1,474 | 1,577 | 19    | 6       |
| Hispani            | c 1                        | 0     | 7     | 20    | 16    | 1       |
| Unknov<br>Ethnicit |                            | 6     | 196   | 271   | 30    | 89      |



**Note:** Values up to two weeks in the past on the chart of Cases by Date above can change as we update it with new information from disease investigation.



# COVID-19 Cases and Deaths by Age Group through November 29, 2020\*, Mississippi • Cases • Deaths 34093 35000 34093 25000 25091 25000 22581 20000 20207

15403

5-17

15000

10000

5000

0

3187

0-4



72

25-39

Age Group

12

18-24

2880

65+

\*Based on available data as of 6pm CT

687

50-64

151

40-49



# COVID-19 Geriatric Cases and Deaths by Age Group through November 29, 2020\*, Mississippi





# Weekly Statewide Data Summaries

# COVID-19 Underlying Conditions in Deaths by Race/Ethnicity through November 29, 2020\*, Mississippi Race/Ethnicity • Black (NH) • White (NH) • American Indian or Alaska Native (NH) • Hispanic\*\* • Other (NH) • Asian (NH)



# COVID-19 Deaths by Race/Ethnicity through November 29, 2020\*, Mississippi



# COVID-19 Hospitalized Cases by Age through November 29, 2020\*, Mississippi



# COVID-19 Cumulative Hospitalizations-Investigated Cases November 29, 2020 \*



\* Cases in which hospitalization is unknown were excluded due to ongoing case investigations; based on available data as of 6 pm CT

# COVID-19 Cases by Race/Ethnicity and Gender through November