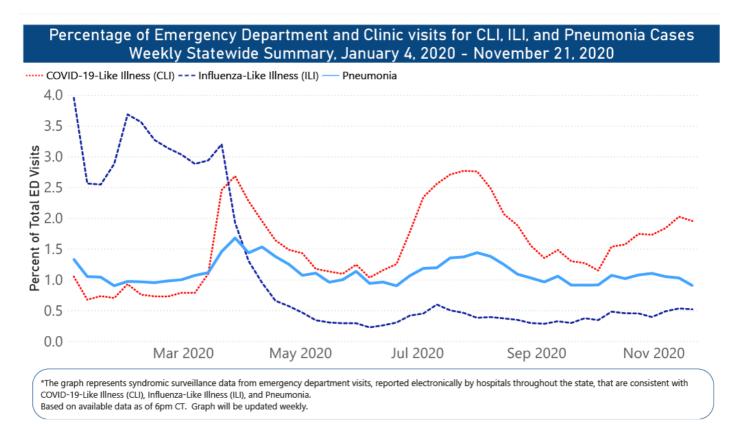

| 503.4                             | 3711                                | 4954.8                  | 11%            |
| MARSHALL     | 324                        | 918.0                             | 2081                                | 5896.2                  | 18%            |
| WASHINGTON   | 293                        | 667.3                             | 3106                                | 7073.7                  | 10%            |

\*based on available data as of 6pm CT

Cases based on test date. Cases without test date excluded due to ongoing investigations. Table will be updated weekly. A one week lag is used for reporting.

# Syndromic Surveillance

Emergency department visits by those with symptoms characteristic of COVID-19, influenza and pneumonia, updated weekly.





# U.S. and World Cases

- COVID-19 cases in the United States (CDC)
- ▶ U.S. COVID-19 Tracker (CDC)
- COVID-19 Global Case Map (Johns Hopkins University)

# COVID-19 Testing

# Statewide Combined Testing as of November 28

COVID-19 testing providers around the state include commercial laboratories as well as hospital labs. Combined with testing done by the MSDH Public Health Laboratory, the figures provide a complete picture of all Mississippi testing. (Updated weekly)

PCR testing detects current, active COVID-19 infection in an individual.

**Antibody** (serology) testing identifies individuals with past COVID-19 infection based on antibodies they develop one to three weeks after infection.

Antigen testing is another way to identify current COVID-19 infection.

|