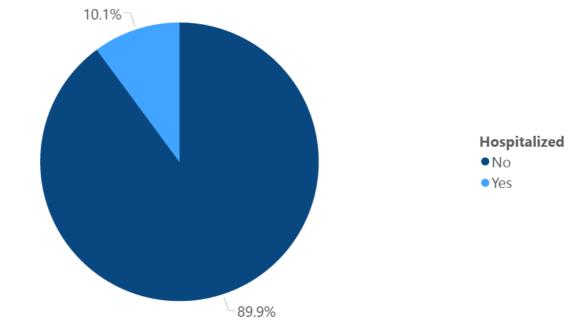

093 25000 25091 25000 22581 20000 20207

15403

5-17

15000

10000

5000

0

3187

0-4



72

25-39

Age Group

12

18-24

2880

65+

\*Based on available data as of 6pm CT

687

50-64

151

40-49



# COVID-19 Geriatric Cases and Deaths by Age Group through November 29, 2020\*, Mississippi





# Weekly Statewide Data Summaries

# COVID-19 Underlying Conditions in Deaths by Race/Ethnicity through November 29, 2020\*, Mississippi Race/Ethnicity • Black (NH) • White (NH) • American Indian or Alaska Native (NH) • Hispanic\*\* • Other (NH) • Asian (NH)



# COVID-19 Deaths by Race/Ethnicity through November 29, 2020\*, Mississippi



# COVID-19 Hospitalized Cases by Age through November 29, 2020\*, Mississippi



# COVID-19 Cumulative Hospitalizations-Investigated Cases November 29, 2020 \*



\* Cases in which hospitalization is unknown were excluded due to ongoing case investigations; based on available data as of 6 pm CT

# COVID-19 Cases by Race/Ethnicity and Gender through November 29, 2020\*, Mississippi

Race/Ethnicity 
Black (NH) 
White (NH) 
Hispanic\*\* 
Other (NH) 
American Indian or Alaska Native (NH) 
Asian (NH)







# COVID-19 Cases by Race/Ethnicity through November 29, 2020\*, Mississippi



# COVID-19 Cases by Gender through November 29, 2020\*, Mississippi



# Weekly Pediatric MIS-C Cases and Deaths

Multisystem inflammatory syndrome in children (MIS-C) is a rare but serious condition associated with COVID-19 that causes inflammation in many body parts, including the heart and other vital organs.



Tracking counties with recent high numbers of COVID-19 ca