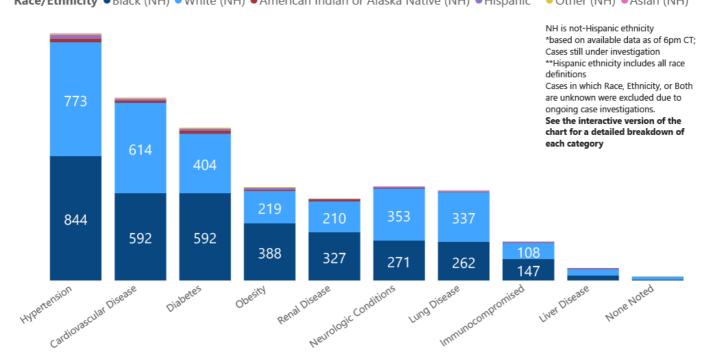

ks in the past on the chart of Cases by Date above can change as we update it with new information from disease investigation.



# COVID-19 Cases and Deaths by Age Group through November 29, 2020\*, Mississippi • Cases • Deaths 34093 35000 34093 25000 25091 25000 22581 20000 20207

15403

5-17

15000

10000

5000

0

3187

0-4



72

25-39

Age Group

12

18-24

2880

65+

\*Based on available data as of 6pm CT

687

50-64

151

40-49



# COVID-19 Geriatric Cases and Deaths by Age Group through November 29, 2020\*, Mississippi





# Weekly Statewide Data Summaries

# COVID-19 Underlying Conditions in Deaths by Race/Ethnicity through November 29, 2020\*, Mississippi Race/Ethnicity • Black (NH) • White (NH) • American Indian or Alaska Native (NH) • Hispanic\*\* • Other (NH) • Asian (NH)



# COVID-19 Deaths by Race/Ethnicity through November 29, 2020\*, Mississippi



# COVID-19 Hospitalized Cases by Age through November 29, 2020\*, Mississippi



# COVID-19 Cumulative Hospitalizations-Investigated Cases November 29, 2020 \*



\* Cases in which hospitalization is unknown were excluded due to ongoing case investigations; based on available data as of 6 pm CT

# COVID-19 Cases by Race/Ethnicity and Gender through November 29, 2020\*, Mississippi

Race/Ethnicity 
Black (NH) 
White (NH) 
Hispanic\*\* 
Other (NH) 
American Indian or Alaska Native (NH) 
Asian (NH)







# COVID-19 Cases by Race/Ethnicity through November 29, 2020\*, Mississippi



# COVID-19 Cases by Gender through November 29, 2020\*, Mississippi



# Weekly Pediatric MIS-C Cases and Deaths

Multisystem infla