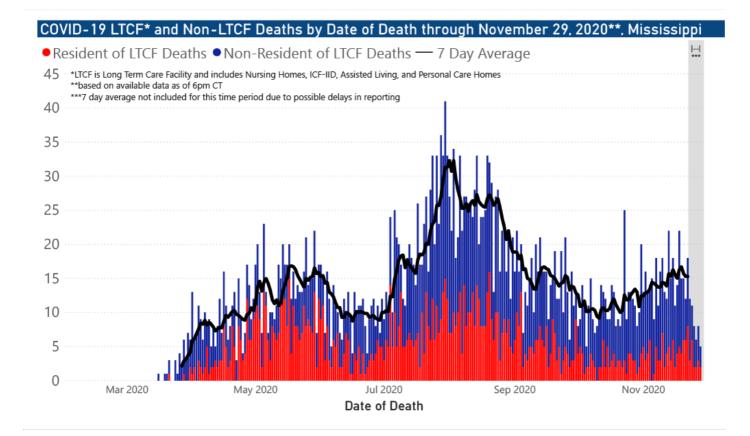

# New Cases and Deaths as of November 29

| NEW CASES                                                                |                                                   |  |
|--------------------------------------------------------------------------|---------------------------------------------------|--|
| 1,485                                                                    |                                                   |  |
| NEW DEATH:                                                               | S                                                 |  |
| 1                                                                        |                                                   |  |
| New COVID-19 related deaths reported to MSDH as of 6 p.m. yesterd below. | ay. This death occurred November 28 in the county |  |
|                                                                          | Total                                             |  |
| County                                                                   |                                                   |  |