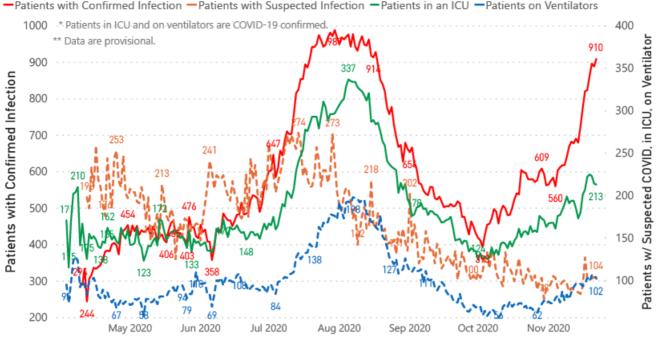

## **ALL HEALTHCARE**

Current Cases and Statistics

County and state data  $\rightarrow$ 

- ▶ Today's update
- ▶ County data reports
- State data charts
- Schools and LTC facilities
- Lab testing
- ▶ Recoveries