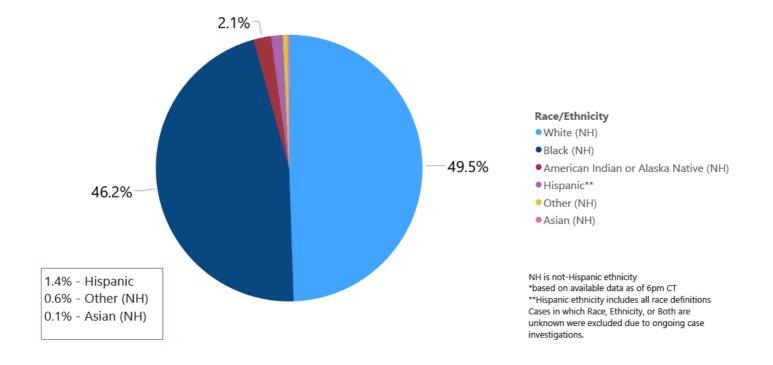

# Race and Ethnicity

■ Total COVID-19 cases and deaths by county, race and ethnicity PDF Current and past data tables, updated daily