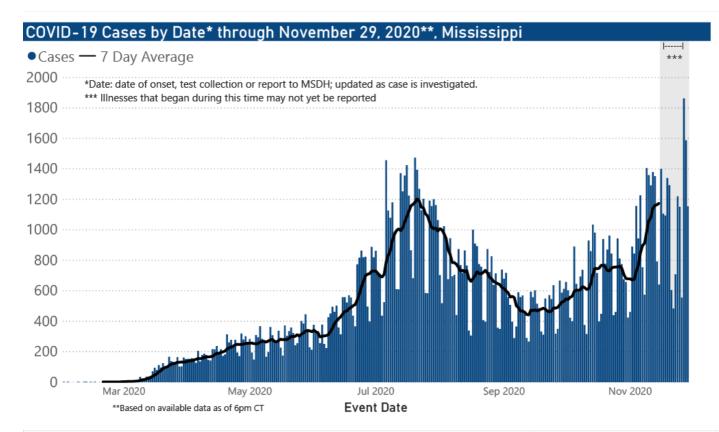

# New Cases and Deaths as of November 29

| NEW CASES                                                                |                                                   |  |
|--------------------------------------------------------------------------|---------------------------------------------------|--|
| 1,485                                                                    |                                                   |  |
| NEW DEATH:                                                               | S                                                 |  |
| 1                                                                        |                                                   |  |
| New COVID-19 related deaths reported to MSDH as of 6 p.m. yesterd below. | ay. This death occurred November 28 in the county |  |
|                                                                          | Total                                             |  |
| County                                                                   |                                                   |  |