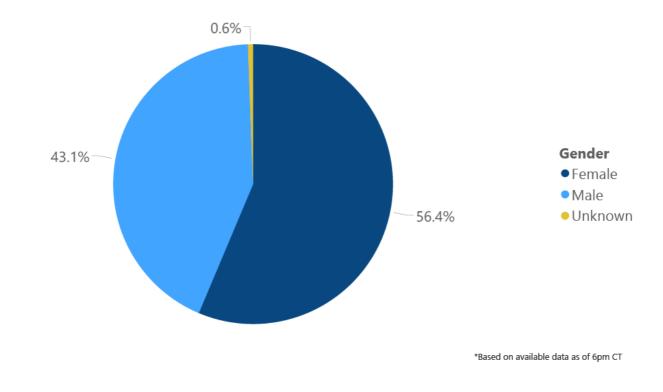

Alaska Native (NH) • Hispanic\*\* • Other (NH) • Asian (NH)



# COVID-19 Deaths by Race/Ethnicity through November 29, 2020\*, Mississippi



# COVID-19 Hospitalized Cases by Age through November 29, 2020\*, Mississippi



# COVID-19 Cumulative Hospitalizations-Investigated Cases November 29, 2020 \*



\* Cases in which hospitalization is unknown were excluded due to ongoing case investigations; based on available data as of 6 pm CT

# COVID-19 Cases by Race/Ethnicity and Gender through November 29, 2020\*, Mississippi

Race/Ethnicity 
Black (NH) 
White (NH) 
Hispanic\*\* 
Other (NH) 
American Indian or Alaska Native (NH) 
Asian (NH)







# COVID-19 Cases by Race/Ethnicity through November 29, 2020\*, Mississippi



# COVID-19 Cases by Gender through November 29, 2020\*, Mississippi



# Weekly Pediatric MIS-C Cases and Deaths

Multisystem inflammatory syndrome in children (MIS-C) is a rare but serious condition associated with COVID-19 that causes inflammation in many body parts, including the heart and other vital organs.



Tracking counties with recent high numbers of COVID-19 cases, adjusted for population, provides insight on where local outbreaks are most serious, and where protective measures should be increased. For more accurate reporting, these weekly charts include sample collection dates only up to seven days in the past to allow for case investigation and delays in lab test reports.

Cases counts in these charts is based on the date of illness onset. If the date of illness is not known, the date the test sample was taken, or the date of test result report