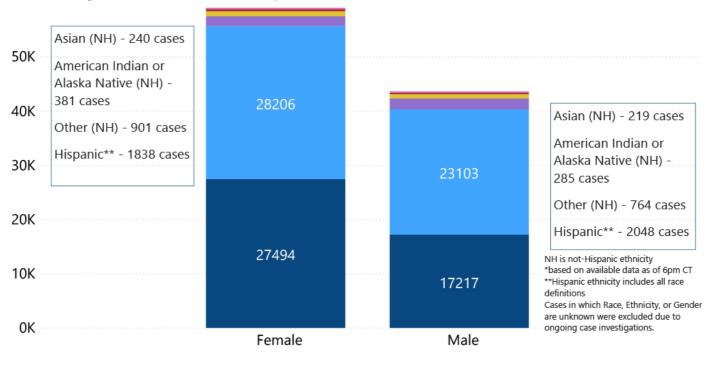

9 Underlying Conditions in Deaths by Race/Ethnicity through November 29, 2020\*, Mississippi Race/Ethnicity • Black (NH) • White (NH) • American Indian or Alaska Native (NH) • Hispanic\*\* • Other (NH) • Asian (NH)



# COVID-19 Deaths by Race/Ethnicity through November 29, 2020\*, Mississippi



# COVID-19 Hospitalized Cases by Age through November 29, 2020\*, Mississippi



# COVID-19 Cumulative Hospitalizations-Investigated Cases November 29, 2020 \*



\* Cases in which hospitalization is unknown were excluded due to ongoing case investigations; based on available data as of 6 pm CT

# COVID-19 Cases by Race/Ethnicity and Gender through November 29, 2020\*, Mississippi

Race/Ethnicity 
Black (NH) 
White (NH) 
Hispanic\*\* 
Other (NH) 
American Indian or Alaska Native (NH) 
Asian (NH)







# COVID-19 Cases by Race/Ethnicity through November 29, 2020\*, Mississippi



# COVID-19 Cases by Gender through November 29, 2020\*, Mississippi



# Weekly Pediatric MIS-C Cases and Deaths

Multisystem inflammatory syndrome in children (MIS-C) is a rare but serious condition associated with COVID-19 that causes inflammation in many body parts, including the heart and other vital organs.



Tracking counties with recent high numbers of COVID-19 cases, adjusted for population, provides insight on where local outbreaks are most serious, and where protective measures should be increased. For more accurate reporting, these weekly charts include sample collection dates only up to seven days in the past to allow for case investigation and delays in lab test reports.

Cases counts in thes