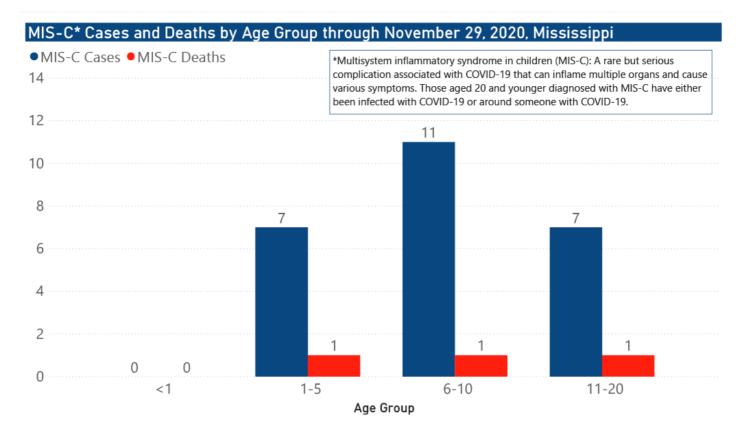

Hospitalizations-Investigated Cases November 29, 2020 \*



\* Cases in which hospitalization is unknown were excluded due to ongoing case investigations; based on available data as of 6 pm CT

# COVID-19 Cases by Race/Ethnicity and Gender through November 29, 2020\*, Mississippi

Race/Ethnicity 
Black (NH) 
White (NH) 
Hispanic\*\* 
Other (NH) 
American Indian or Alaska Native (NH) 
Asian (NH)







# COVID-19 Cases by Race/Ethnicity through November 29, 2020\*, Mississippi



# COVID-19 Cases by Gender through November 29, 2020\*, Mississippi



# Weekly Pediatric MIS-C Cases and Deaths

Multisystem inflammatory syndrome in children (MIS-C) is a rare but serious condition associated with COVID-19 that causes inflammation in many body parts, including the heart and other vital organs.



Tracking counties with recent high numbers of COVID-19 cases, adjusted for population, provides insight on where local outbreaks are most serious, and where protective measures should be increased. For more accurate reporting, these weekly charts include sample collection dates only up to seven days in the past to allow for case investigation and delays in lab test reports.

Cases counts in these charts is based on the date of illness onset. If the date of illness is not known, the date the test sample was taken, or the date of test result reporting is used instead. Counts are adjusted as cases are investigated.

Counties are ranked by highest weekly case counts, and by weekly incidence (cases proportional to population). A separate table ranking all counties is also available. All table