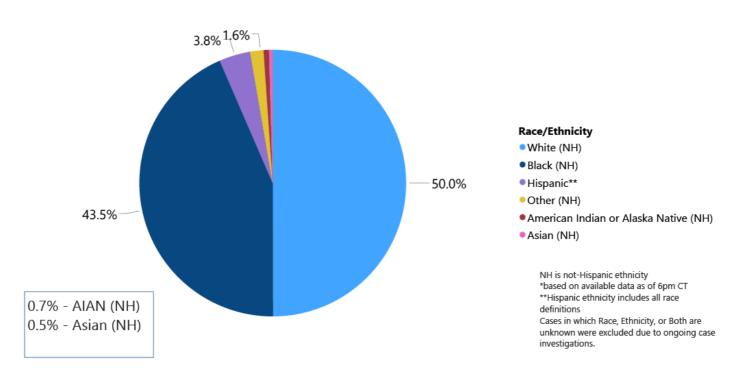

# Race and Ethnicity

■ Total COVID-19 cases and deaths by county, race and ethnicity PDF Current and past data tables, updated daily