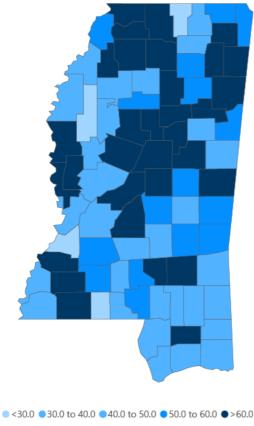

## County COVID-19 Data

#### High Cases and Incidence

Mississippi counties ranked by weekly cases and incidence