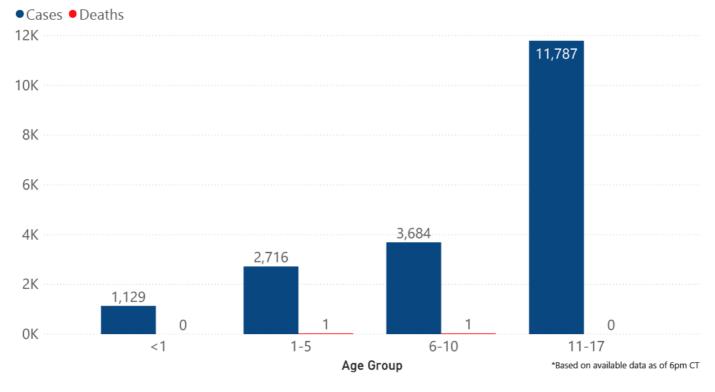

#### Cumulative Cases and Deaths by County

Totals of all reported COVID-19 cases for 2020, including those in long-term care (LTC) facilities.

**The numbers in this table are provisional.** County case numbers and deaths may change as investigation finds new or additional information. The data provided below is the most current available.