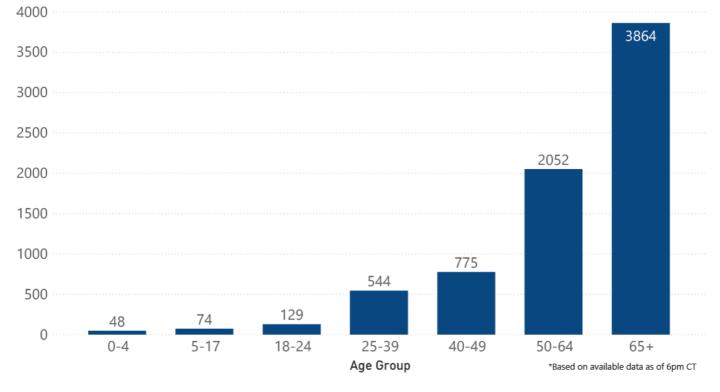

ses** 

## Daily Statewide Data Charts

Our state case map and other data charts are also available in interactive form.

View interactive epidemiological and surveillance charts

The charts below are based on available data at the time of publication. Charts do **not** include cases where insufficient details of the case are known.



**Note:** Values up to two weeks in the past on the chart of Cases by Date above can change as we update it with new information from disease investigation.





## COVID-19 Pediatric Cases and Deaths by Age Group through December 2, 2020\*, Mississippi





## Weekly Statewide Data Summaries



#### COVID-19 Deaths by Race/Ethnicity through November 29, 2020\*, Mississippi



#### COVID-19 Hospitalized Cases by Age through November 29, 2020\*, Mississippi



#### COVID-19 Cumulative Hospitalizations-Investigated Cases November 29, 2020 \*



\* Cases in which hospitalization is unknown were excluded due to ongoing case investigations; based on available data as of 6 pm CT

#### COVID-19 Cases by Race/Ethnicity and Gender through November 29, 2020\*, Mississippi

Race/Ethnicity 
Black (NH) 
White (NH) 
Hispanic\*\* 
Other (NH) 
American Indian or Alaska Native (NH) 
Asian (NH)







## COVID-19 Cases by Race/Ethnicity through November 29, 2020\*, Mississippi



#### COVID-19 Cases by Gender through November 29, 2020\*, Mississippi



## Weekly Pediatric MIS-C Cases and Deaths

Multisystem inflammatory syndrome in children (MIS-C) is a rare but serious condition associated with COVID-19 that causes inflammation in many body parts, including t