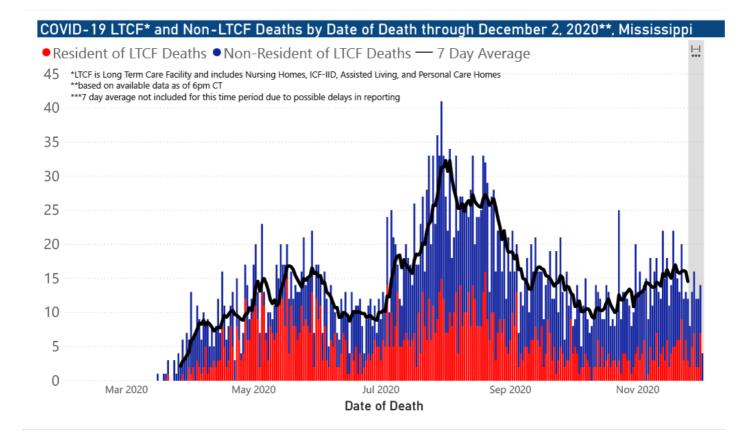

#### **NEW DEATHS**

## 28

New COVID-19 related deaths reported to MSDH as of 6 p.m. yesterday. Twenty-seven deaths occurred between November 26 and December 2 in the counties below.

| County    | Total |
|-----------|-------|
| Attala    | 1     |
| Bolivar   | 1     |
| Coahoma   | 1     |
| Covington | 1     |
| Forrest   | 1     |
| Franklin  | 1     |
| Hancock   | 1     |
| Hinds     | 1     |
| Itawamba  | 1     |

| County      | Total |
|-------------|-------|
| Jones       | 1     |
| Lafayette   | 4     |
| Lee         | 1     |
| Lincoln     | 1     |
| Madison     | 3     |
| Marion      | 1     |
| Pearl River | 1     |
| Prentiss    | 1     |
| Rankin      | 4     |
| Tishomingo  | 1     |

#### One COVID-19 related death occurred November 19, identified from death certificate reports.

| County | Total |
|--------|-------|
| Rankin | 1     |