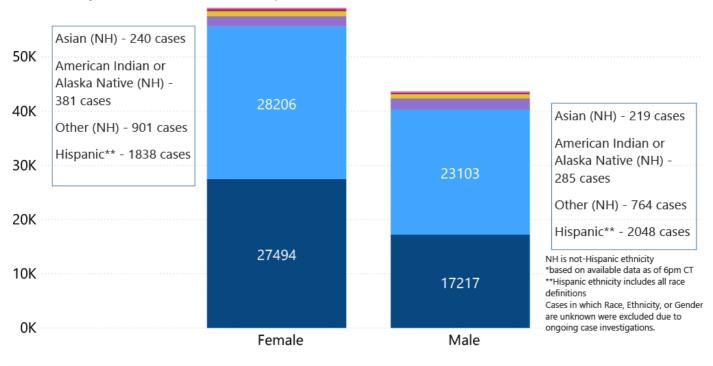

as we update it with new information from disease investigation.





## COVID-19 Pediatric Cases and Deaths by Age Group through December 2, 2020\*, Mississippi





## Weekly Statewide Data Summaries



#### COVID-19 Deaths by Race/Ethnicity through November 29, 2020\*, Mississippi



#### COVID-19 Hospitalized Cases by Age through November 29, 2020\*, Mississippi



#### COVID-19 Cumulative Hospitalizations-Investigated Cases November 29, 2020 \*



\* Cases in which hospitalization is unknown were excluded due to ongoing case investigations; based on available data as of 6 pm CT

#### COVID-19 Cases by Race/Ethnicity and Gender through November 29, 2020\*, Mississippi

Race/Ethnicity 
Black (NH) 
White (NH) 
Hispanic\*\* 
Other (NH) 
American Indian or Alaska Native (NH) 
Asian (NH)







## COVID-19 Cases by Race/Ethnicity through November 29, 2020\*, Mississippi



#### COVID-19 Cases by Gender through November 29, 2020\*, Mississippi



## Weekly Pediatric MIS-C Cases and Deaths

Multisystem inflammatory syndrome in children (MIS-C) is a rare but serious condition associated with COVID-19 that causes inflammation in many body parts, including the heart and other vital organs.



## Weekly High Case and High Incidence Counties

Tracking counties with recent high numbers of COVID-19 cases, adjusted for population, provides insight on where local outbreaks are most serious, and where protective measures should be increased. For more accurate reporting, these weekly charts include sample collection dates only up to seven days in the past to allow for case investigation