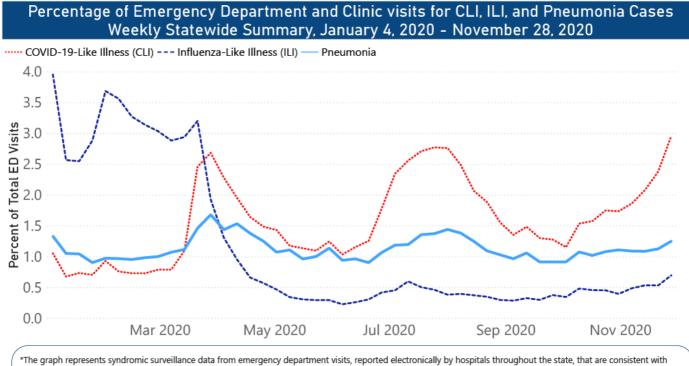

| 503.4                             | 3711                                | 4954.8                  | 11%            |
| MARSHALL     | 324                        | 918.0                             | 2081                                | 5896.2                  | 18%            |
| WASHINGTON   | 293                        | 667.3                             | 3106                                | 7073.7                  | 10%            |

\*based on available data as of 6pm CT

Cases based on test date. Cases without test date excluded due to ongoing investigations.

Table will be updated weekly. A one week lag is used for reporting.

## Syndromic Surveillance

Emergency department visits by those with symptoms characteristic of COVID-19, influenza and pneumonia, updated weekly.



\*The graph represents syndromic surveillance data from emergency department visits, reported electronically by hospitals throughout the state, that are consistent with COVID-19-Like Illness (CLI), Influenza-Like Illness (ILI), and Pneumonia. Based on available data as of 6pm CT. Graph will be updated weekly.



## U.S. and World Cases

- ▶ COVID-19 cases in the United States (CDC)
- ▶ U.S. COVID-19 Tracker (CDC)
- COVID-19 Global Case Map (Johns Hopkins University)

## COVID-19 Testing

### Statewide Combined Testing as of November 28

COVID-19 testing providers around the state include commercial laboratories as well as hospital labs. Combined with testing done by the MSDH Public Health Laboratory, the figures provide a complete picture of all Mississippi testing. (Updated weekly)

PCR