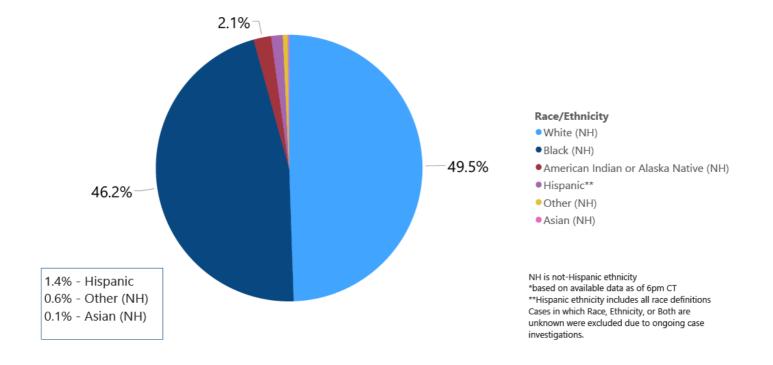

ases and Deaths by Race with Ethnicity as of 6 pm CT, December 1, 2020



**Total Cases** 

## Daily Statewide Data Charts

Our state case map and other data charts are also available in interactive form.

View interactive epidemiological and surveillance charts

The charts below are based on available data at the time of publication. Charts do **not** include cases where insufficient details of the case are known.



**Note:** Values up to two weeks in the past on the chart of Cases by Date above can change as we update it with new information from disease investigation.





## COVID-19 Pediatric Cases and Deaths by Age Group through December 2, 2020\*, Mississippi





## Weekly Statewide Data Summaries



#### COVID-19 Deaths by Race/Ethnicity through November 29, 2020\*, Mississippi



#### COVID-19 Hospitalized Cases by Age through November 29, 2020\*, Mississippi



#### COVID-19 Cumulative Hospitalizations-Investigated Cases November 29, 2020 \*



\* Cases in which hospitalization is unknown were excluded due to ongoing case investigations; based on available data as of 6 pm CT

#### COVID-19 Cases by Race/Ethnicity and Gender through November 29, 2020\*, Mississippi

Race/Ethnicity 
Black (NH) 
White (NH) 
Hispanic\*\* 
Other (NH) 
American Indian or Alaska Native (NH) 
Asian (NH)







## COVID-19 Cases by Race/Ethnicity through November 29, 2020\*, Mississippi



#### COVID-19 Cases by Gender through November 29, 2020\*, Mississippi



## Weekly Pediatric MIS-C Cases and Deaths

Multisystem inflammatory syndrome in children (MIS-C) is a rare but serious conditi