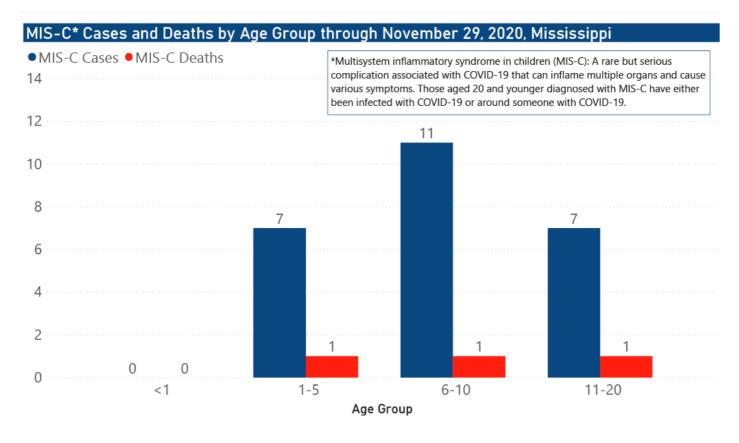

lizations-Investigated Cases November 29, 2020 \*



\* Cases in which hospitalization is unknown were excluded due to ongoing case investigations; based on available data as of 6 pm CT

#### COVID-19 Cases by Race/Ethnicity and Gender through November 29, 2020\*, Mississippi

Race/Ethnicity 
Black (NH) 
White (NH) 
Hispanic\*\* 
Other (NH) 
American Indian or Alaska Native (NH) 
Asian (NH)







## COVID-19 Cases by Race/Ethnicity through November 29, 2020\*, Mississippi



#### COVID-19 Cases by Gender through November 29, 2020\*, Mississippi



## Weekly Pediatric MIS-C Cases and Deaths

Multisystem inflammatory syndrome in children (MIS-C) is a rare but serious condition associated with COVID-19 that causes inflammation in many body parts, including the heart and other vital organs.



## Weekly High Case and High Incidence Counties

Tracking counties with recent high numbers of COVID-19 cases, adjusted for population, provides insight on where local outbreaks are most serious, and where protective measures should be increased. For more accurate reporting, these weekly charts include sample collection dates only up to seven days in the past to allow for case investigation and delays in lab test reports.

Cases counts in these charts is based on the date of illness onset. If the date of illness is not known, the date the test sample was taken, or the date of test result reporting is used instead. Counts are adjusted as cases are investigated.

Counties are ranked by highest weekly case counts, and by weekly incidence (cases proportional to population). A separate table