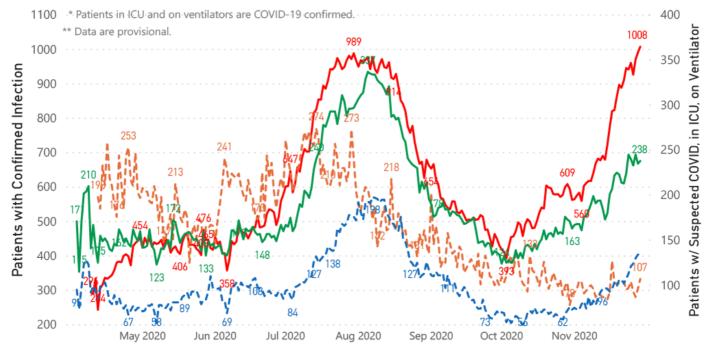

## New Cases and Deaths as of December 2

NEW CASES

## 2,168

## 188

Current outbreaks in long-term care facilities only. (See LTC facility outbreak definition.)

**About our case counts:** We currently update our case totals each day based on test results from the previous day. Outside laboratories also report positive test results to us, which are included in our totals. Repeated tests for the same individual are counted only once. County case numbers and deaths may change as investigation finds new or additional information.