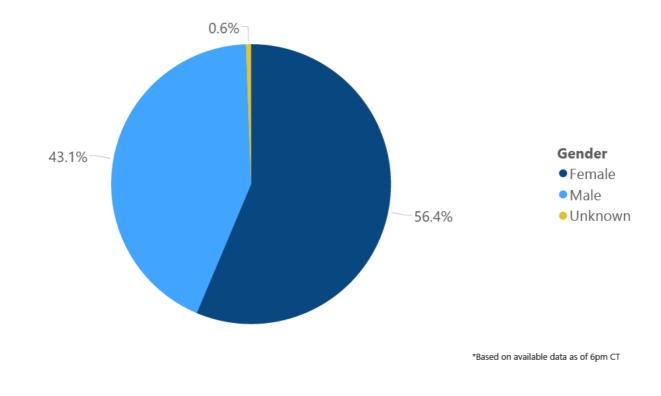

ippi





## Weekly Statewide Data Summaries



#### COVID-19 Deaths by Race/Ethnicity through November 29, 2020\*, Mississippi



#### COVID-19 Hospitalized Cases by Age through November 29, 2020\*, Mississippi



#### COVID-19 Cumulative Hospitalizations-Investigated Cases November 29, 2020 \*



\* Cases in which hospitalization is unknown were excluded due to ongoing case investigations; based on available data as of 6 pm CT

#### COVID-19 Cases by Race/Ethnicity and Gender through November 29, 2020\*, Mississippi

Race/Ethnicity 
Black (NH) 
White (NH) 
Hispanic\*\* 
Other (NH) 
American Indian or Alaska Native (NH) 
Asian (NH)







## COVID-19 Cases by Race/Ethnicity through November 29, 2020\*, Mississippi



#### COVID-19 Cases by Gender through November 29, 2020\*, Mississippi



## Weekly Pediatric MIS-C Cases and Deaths

Multisystem inflammatory syndrome in children (MIS-C) is a rare but serious condition associated with COVID-19 that causes inflammation in many body parts, including the heart and other vital organs.



## Weekly High Case and High Incidence Counties

Tracking counties with recent high numbers of COVID-19 cases, adjusted for population, provides insight on where local outbreaks are most serious, and where protective measures should be increased. For more accurate reporting, these weekly charts include sample collection dates only up to seven days in the past to allow for case investigation and delays in lab test reports.

Cases counts in these charts is based on the date of illness onset. If the date of illness is not known, the date the test s