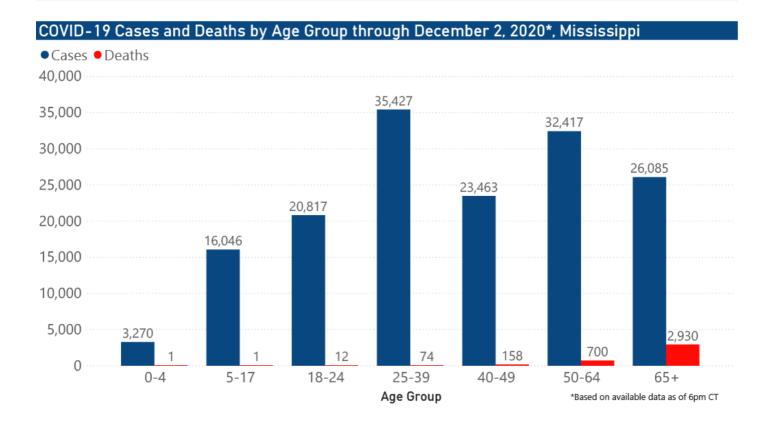

#### Cumulative Cases and Deaths by County

Totals of all reported COVID-19 cases for 2020, including those in long-term care (LTC) facilities.

**The numbers in this table are provisional.** County case numbers and deaths may change as investigation finds new or additional information. The data provided below is the most current available.