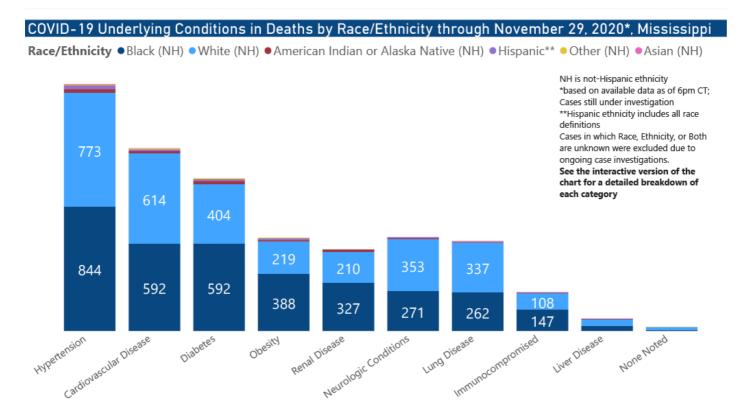

es and deaths by county since the start of the pandemic.

## Mississippi COVID-19 Cases and Deaths by Race with Ethnicity as of 6 pm CT, December 1, 2020



**Total Cases** 

## Daily Statewide Data Charts

Our state case map and other data charts are also available in interactive form.

View interactive epidemiological and surveillance charts

The charts below are based on available data at the time of publication. Charts do **not** include cases where insufficient details of the case are known.



**Note:** Values up to two weeks in the past on the chart of Cases by Date above can change as we update it with new information from disease investigation.





## COVID-19 Pediatric Cases and Deaths by Age Group through December 2, 2020\*, Mississippi





## Weekly Statewide Data Summaries



#### COVID-19 Deaths by Race/Ethnicity through November 29, 2020\*, Mississippi



#### COVID-19 Hospitalized Cases by Age through November 29, 2020\*, Mississippi



#### COVID-19 Cumulative Hospitalizations-Investigated Cases November 29, 2020 \*



\* Cases in which hospitalization is unknown were excluded due to ongoing case investigations; based on available data as of 6 pm CT

#### COVID-19 Cases by Race/Ethnicity and Gender through November 29, 2020\*, Mississippi

Race/Ethnicity 
Black (NH) 
White (NH) 
Hispanic\*\* 
Other (NH) 
American Indian or Alaska Native (NH) 
Asian (NH)







## COVID-19 Cases by Race/Ethnicity through November 29, 2020\*, Mississippi



#### COVID-19 Cases by Gender through November 29, 2020\*, Mississippi



## Weekly Pediatric MIS-C Cases and Deaths