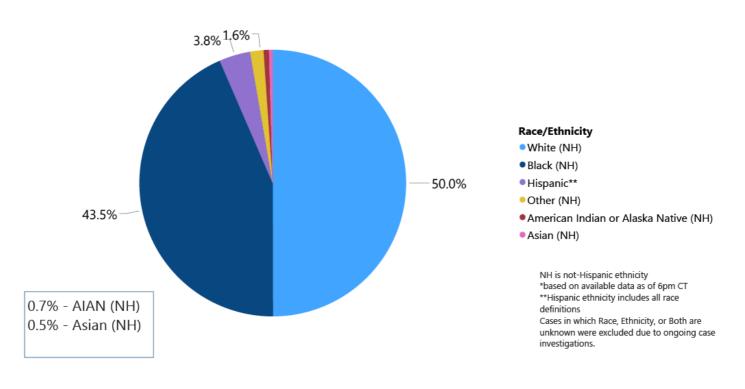

#### Race and Ethnicity

▶ Total COVID-19 cases and deaths by county, race and ethnicity PDF Current and past data tables, updated daily