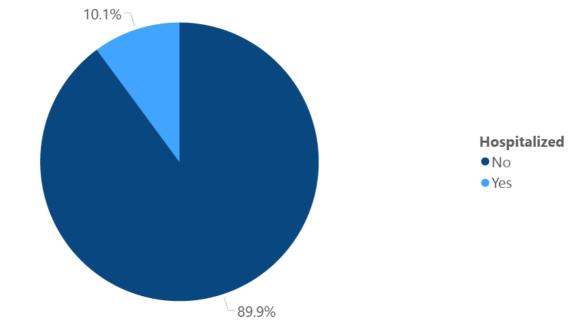

also available in interactive form.

View interactive epidemiological and surveillance charts

The charts below are based on available data at the time of publication. Charts do **not** include cases where insufficient details of the case are known.



**Note:** Values up to two weeks in the past on the chart of Cases by Date above can change as we update it with new information from disease investigation.





## COVID-19 Pediatric Cases and Deaths by Age Group through December 2, 2020\*, Mississippi





## Weekly Statewide Data Summaries



#### COVID-19 Deaths by Race/Ethnicity through November 29, 2020\*, Mississippi



#### COVID-19 Hospitalized Cases by Age through November 29, 2020\*, Mississippi



#### COVID-19 Cumulative Hospitalizations-Investigated Cases November 29, 2020 \*



\* Cases in which hospitalization is unknown were excluded due to ongoing case investigations; based on available data as of 6 pm CT

#### COVID-19 Cases by Race/Ethnicity and Gender through November 29, 2020\*, Mississippi

Race/Ethnicity 
Black (NH) 
White (NH) 
Hispanic\*\* 
Other (NH) 
American Indian or Alaska Native (NH) 
Asian (NH)







## COVID-19 Cases by Race/Ethnicity through November 29, 2020\*, Mississippi



#### COVID-19 Cases by Gender through November 29, 2020\*, Mississippi



## Weekly Pediatric MIS-C Cases and Deaths

Multisystem inflammatory syndrome in children (MIS-C) is a rare but serious condition associated with COVID-19 that causes inflammation in many body parts, including the heart and other vital organs.



## Weekly High Case and High Incidence Counties