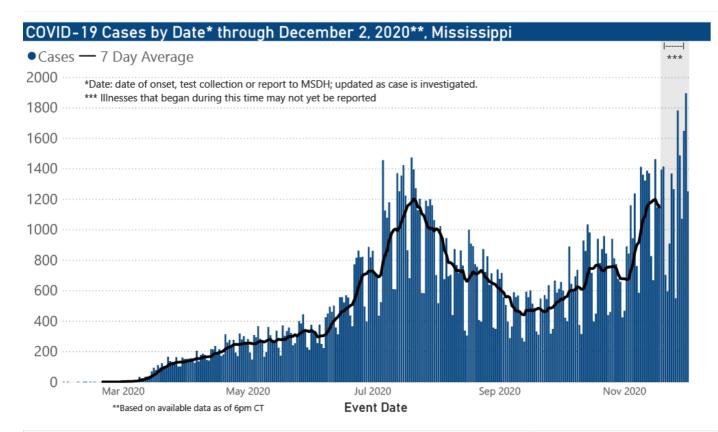

Status

Active

None

Active

Active

Active

None

Active

None

None

Active

2019 Est.

Population

18,174

1,327

9,775

8,210

34,192

9,742

85,436

6,990

9,689

18,636



\* Based on average daily new cases of past 7 days per 100,000 population.

#### Cumulative COVID-19 Cases

Total cases and deaths by county since the start of the pandemic.

## Mississippi COVID-19 Cases and Deaths by Race with Ethnicity as of 6 pm CT, December 1, 2020



**Total Cases** 

## Daily Statewide Data Charts

Our state case map and other data charts are also available in interactive form.

View interactive epidemiological and surveillance charts

The charts below are based on available data at the time of publication. Charts do **not** include cases where insufficient details of the case are known.



**Note:** Values up to two weeks in the past on the chart of Cases by Date above can change as we update it with new information from disease investigation.





## COVID-19 Pediatric Cases and Deaths by Age Group through December 2, 2020\*, Mississippi





## Weekly Statewide Data Summaries



#### COVID-19 Deaths by Race/Ethnicity through November 29, 2020\*, Mississippi



#### COVID-19 Hospitalized Cases by Age through November 29, 2020\*, Mississippi



#### COVID-19 Cumulative Hospitalizations-Investigated Cases November 29, 2020 \*



\* Cases in which hospitalization is unknown were excluded due to ongoing case investigations; based on available data as of 6 pm CT

#### COVID-19 Cases by Race/Ethnicity and Gender through November 29, 2020\*, Mississippi

Race/Ethnicity 
Black (N