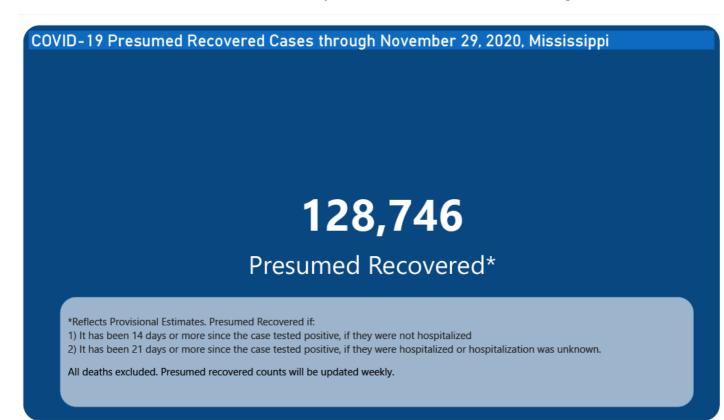

| 667.3                             | 3106                                | 7073.7                  | 10%            |

\*based on available data as of 6pm CT

Cases based on test date. Cases without test date excluded due to ongoing investigations.

Table will be updated weekly. A one week lag is used for reporting.

## Syndromic Surveillance

Emergency department visits by those with symptoms characteristic of COVID-19, influenza and pneumonia, updated weekly.



\*The graph represents syndromic surveillance data from emergency department visits, reported electronically by hospitals throughout the state, that are consistent with COVID-19-Like Illness (CLI), Influenza-Like Illness (ILI), and Pneumonia. Based on available data as of 6pm CT. Graph will be updated weekly.



## U.S. and World Cases

- ▶ COVID-19 cases in the United States (CDC)
- ▶ U.S. COVID-19 Tracker (CDC)
- COVID-19 Global Case Map (Johns Hopkins University)

## COVID-19 Testing

### Statewide Combined Testing as of November 28

COVID-19 testing providers around the state include commercial laboratories as well as hospital labs. Combined with testing done by the MSDH Public Health Laboratory, the figures provide a complete picture of all Mississippi testing. (Updated weekly)

PCR testing detects current, active COVID-19 infection in an individual.

**Antibody** (serology) testing identifies individuals with past COVID-19 infection based on antibodies they develop one to three weeks after infection.

Antigen testing is another way to identify current COVID-19 infection.

|