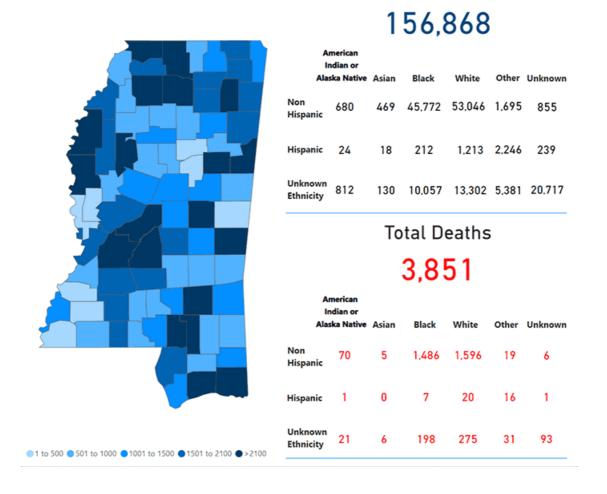

## County COVID-19 Data

#### Race and Ethnicity

▶ Total COVID-19 cases and deaths by county, race and ethnicity PDF Current and past data tables, updated daily

#### Cumulative Cases and Deaths by County

Totals of all reported COVID-19 cases for 2020, including those in long-term care (LTC) facilities.

**The numbers in this table are provisional.** County case numbers and deaths may change as investigation finds new or additional information. The data provided below is the most current available.

| Adams1483526714Atorn160428813Arnire9315122Attal124735123Benon5058223Bolvar2518223Caloun8191223Carol76313414Chickasav121343Chickasav96713Chickasav95333Chickasav95333Chickasav121333Chickasav95333Chickasav16333Chickasav16333Chickasav95333Chickasav17333Chickasav16333Chickasav16333Chickasav16333Chickasav17333Chickasav17333Chickasav16333Chickasav17333Chickasav17333Chickasav17333Chickasav17333Chickasav16333Chickasav17333<                                                                                                                                                                                                                                                                                                                                                                                                                                                                                                                                                                                                                                                                                                                                                                                                                                                                                                                                                                                                                                                                                                                                                                                                                                                                                                                                                                                                                                                                                                                                                                                                                                                                             | County    | Total Cases | Total Deaths | Total LTC Facility Cases | Total LTC Facility Deaths |
|----------------------------------------------------------------------------------------------------------------------------------------------------------------------------------------------------------------------------------------------------------------------------------------------------------------------------------------------------------------------------------------------------------------------------------------------------------------------------------------------------------------------------------------------------------------------------------------------------------------------------------------------------------------------------------------------------------------------------------------------------------------------------------------------------------------------------------------------------------------------------------------------------------------------------------------------------------------------------------------------------------------------------------------------------------------------------------------------------------------------------------------------------------------------------------------------------------------------------------------------------------------------------------------------------------------------------------------------------------------------------------------------------------------------------------------------------------------------------------------------------------------------------------------------------------------------------------------------------------------------------------------------------------------------------------------------------------------------------------------------------------------------------------------------------------------------------------------------------------------------------------------------------------------------------------------------------------------------------------------------------------------------------------------------------------------------------------------------------------------|-----------|-------------|--------------|--------------------------|---------------------------|
| AmiteS9315152Arala12473512624Belton505184410Bolivar501852230Caihoun81513254Caroll6315459Chickasav121324814Chotaw69710Claiborne5916339Claiborne5971427Claiborne59163127Claiborne59163127Claiborne5712203Claiborne5712203Claiborne57141211Claiborne57131211Claiborne57141211Claiborne57141311Claiborne175131211Covington155141312Covington137251212Fareal17251212Greene130211212Harcock139251212Hardson155133621Hardson157131221Hardson132121212Hardson132121212Hardson132131213Ha                                                                                                                                                                                                                                                                                                                                                                                                                                                                                                                                                                                                                                                                                                                                                                                                                                                                                                                                                                                                                                                                                                                                                                                                                                                                                                                                                                                                                                                                                                                                                                                                                               | Adams     | 1483        | 52           | 67                       | 14                        |
| Attala12473512624Renton50518440Belvar5058522230Calhoun815122230Carroll76315454Chickasaw121324814Chotaw99710Claiborne59316319Claiborne95453927Claiborne95453927Claiborne19512203Clarka953393Colanom1784412711Colanom17841121Colanom178141320Corlanom178141320Corlanom170141320Corlanom170121314Corlanom170131314Corlanom171131414Corlanom171121214Corlanom131211212Corlanom139211221Corlanom139212121Corlanom139212121Corlanom139212121Corlanom139212121Corlanom139212121Corlanom139212121 <td>Alcorn</td> <td>1604</td> <td>28</td> <td>88</td> <td>13</td>                                                                                                                                                                                                                                                                                                                                                                                                                                                                                                                                                                                                                                                                                                                                                                                                                                                                                                                                                                                                                                                                                                                                                                                                                                                                                                                                                                                                                                                                                                                                                    | Alcorn    | 1604        | 28           | 88                       | 13                        |
| Image: section of the section of th | Amite     | 593         | 15           | 15                       | 2                         |
| BolivarPointPointPointPointBolivar25018522230Calhoun81513254Carroll76315459Chickasaw121324814Chotaw369711Claiborne59316339Claiborne593163127Claiborne593163127Claiborne593163121Claiborne593163131Claiborne17203131Claiborne1754412711Cohona175411211Colona175141331Colona175141314Colona175141314Colona175141314Colona175141314Colona171131414Colona172211414Colona185131214Forest190221214Georee190222112Harcock195132121Harcock195132421Harcock195132421Harcock195142121Harcock195142121 </th <td>Attala</td> <td>1247</td> <td>35</td> <td>126</td> <td>24</td>                                                                                                                                                                                                                                                                                                                                                                                                                                                                                                                                                                                                                                                                                                                                                                                                                                                                                                                                                                                                                                                                                                                                                                                                                                                                                                                                                                                                                                                                                                                                            | Attala    | 1247        | 35           | 126                      | 24                        |
| CalhounB15IaZaroniACarollF6313254CarollF6315459Chickasaw12124814Choctaw59710Claiborne59316439Clarke95539327Clarke95539327Clarke95539327Clarke9727203Cohoma15784412711Copiah1578418817Covington15810413320Forest401131320Forrest13761133George137214121Grened139224021Harcock139212121Harcock155133673Hunphreys57193321Hunphreys123121221Lixamaba1623733Lixamaba1233133Lixamaba1233133                                                                                                                                                                                                                                                                                                                                                                                                                                                                                                                                                                                                                                                                                                                                                                                                                                                                                                                                                                                                                                                                                                                                                                                                                                                                                                                                                                                                                                                                                                                                                                                                                                                                                                                          | Benton    | 505         | 18           | 44                       | 10                        |
| Carroll76315459Chroclaw121324814Choctaw59710Calaborne59316339Clarke956539327Clarke97127203Cahoma15784412711Copiah1578418817Coyington1355418817Pestor107081032010Forrest4011854113George131751476Grenada13922406Hancock1392136712Harison55511336738Hundhrey57133220Humphreys57193131Jackson123313131Jackson123121212Lingel Lingel Ling                                                                                                                                                                                                                                                                                                                                                                                                                                                                                                                                                                                                                                                                                                                                                                                                                                                                                                                                                                                                                                                                   | Bolivar   | 2501        | 85           | 222                      | 30                        |
| Chickasaw1121324814Chickasaw1121324814Choctaw369710Claiborne59316439Clarke956539327Clay97127203Coahoma15784412711Copiah175840719Covington1355418817De Soto1070810410320Forrest40011854111George31725476Grened531222112Hancock1309425712Harison7551133678Hunphreys55719338Issaquena1234017Jackson1626379117Jackson1281842017                                                                                                                                                                                                                                                                                                                                                                                                                                                                                                                                                                                                                                                                                                                                                                                                                                                                                                                                                                                                                                                                                                                                                                                                                                                                                                                                                                                                                                                                                                                                                                                                                                                                                                                                                                                    | Calhoun   | 815         | 13           | 25                       | 4                         |
| ChoctawJeff<br>369TIIChotaw5931619Clarborne593163927Clarke956539327Clarke97127203Clarborne5784412711Coahoma172540719Covington1355418817De Soto1070810410320Forrest4001185411George131725476Greene63022406Grenada171451212Harison5551336738Hunghreys55719338Isaquena122333Isaquena1234121Lumphreys5571933Isaquena128311Isaquena128311Isaquena128333                                                                                                                                                                                                                                                                                                                                                                                                                                                                                                                                                                                                                                                                                                                                                                                                                                                                                                                                                                                                                                                                                                                                                                                                                                                                                                                                                                                                                                                                                                                                                                                                                                                                                                                                                             | Carroll   | 763         | 15           | 45                       | 9                         |
| ClaikonFinal (ClaikonFinal (Claikon)Final (Claikon) <th< th=""><td>Chickasaw</td><td>1121</td><td>32</td><td>48</td><td>14</td></th<>                                                                                                                                                                                                                                                                                                                                                                                                                                                                                                                                                                                                                                                                                                           | Chickasaw | 1121        | 32           | 48                       | 14                        |
| ClarkeP56FactorP10P10P30P30P30P30Clay971272031Coahoma157844127111Copiah1725407191Covington13554188171De Soto10708104103201Forrest400187185413George1317254761Greene630224061Hancock13925122211Harrison755113367381Hinds10512054822Humphreys557193381Isaquena12671171Jaxamba12637933Isaquena126379117                                                                                                                                                                                                                                                                                                                                                                                                                                                                                                                                                                                                                                                                                                                                                                                                                                                                                                                                                                                                                                                                                                                                                                                                                                                                                                                                                                                                                                                                                                                                                                                                                                                                                                                                                                                                           | Choctaw   | 369         | 7            | 1                        | 0                         |
| ClayP71ZAAACahoma9712701Coahoma15784412711Copiah172540719Covington1355418817De Soto1070810410320Forrest401131414Forrest40187441George137641Grenad13725406Hancock139224021Harrison7551336782Humphreys57193420Isaquena123400Itawamba126371131Jackson678123132Isaquena128313232Isaquena128313132Isaquena128121212Isaquena128313232Isaquena128313232Isaquena128313232Isaquena128323333Isaquena128313232Isaquena128323432Isaquena128313333Isaquena128343434Isaquena128343434                                                                                                                                                                                                                                                                                                                                                                                                                                                                                                                                                                                                                                                                                                                                                                                                                                                                                                                                                                                                                                                                                                                                                                                                                                                                                                                                                                                                                                                                                                                                                                                                                                        | Claiborne | 593         | 16           | 43                       | 9                         |
| Coahoma15784412711Copiah172540719Covington1355418817De Soto1070810410320Forrest40018718541Franklin372641George131725476Greanda14714512221Hancock1309426712Harrison75511336738Hinds155719338Isaquena123400Itawamba1626379117                                                                                                                                                                                                                                                                                                                                                                                                                                                                                                                                                                                                                                                                                                                                                                                                                                                                                                                                                                                                                                                                                                                                                                                                                                                                                                                                                                                                                                                                                                                                                                                                                                                                                                                                                                                                                                                                                    | Clarke    | 956         | 53           | 93                       | 27                        |
| Copiah172540719Covington1355418817De Soto1070810410320Forrest40018718541Franklin372641George131725476Greene63022406Grenada14714512221Hancock1309426712Harrison75511336738Hinds151920554820Humphreys55719338Issaquena123400Jackson670812884420                                                                                                                                                                                                                                                                                                                                                                                                                                                                                                                                                                                                                                                                                                                                                                                                                                                                                                                                                                                                                                                                                                                                                                                                                                                                                                                                                                                                                                                                                                                                                                                                                                                                                                                                                                                                                                                                  | Clay      | 971         | 27           | 20                       | 3                         |
| Covington1355418817De Soto1070810410320Forrest40018718541Franklin372641George131725476Grenada147125406Grenada14714512221Hancock1399426712Hinds75511336738Hinds557193382Humphreys557913191Isaquena1234100Jackson670812818420                                                                                                                                                                                                                                                                                                                                                                                                                                                                                                                                                                                                                                                                                                                                                                                                                                                                                                                                                                                                                                                                                                                                                                                                                                                                                                                                                                                                                                                                                                                                                                                                                                                                                                                                                                                                                                                                                    | Coahoma   | 1578        | 44           | 127                      | 11                        |
| De Soto1070810410320Forrest40018718541Franklin372641George131725476Greene63022406Grenada14714512221Hancock1309426712Harrison7551136738Hinds1051920554882Humphreys55719338Issaquena12341017Jackson67081281840                                                                                                                                                                                                                                                                                                                                                                                                                                                                                                                                                                                                                                                                                                                                                                                                                                                                                                                                                                                                                                                                                                                                                                                                                                                                                                                                                                                                                                                                                                                                                                                                                                                                                                                                                                                                                                                                                                   | Copiah    | 1725        | 40           | 71                       | 9                         |
| Forrest40018718541Franklin372641George131725476Grene63022406Grenada14714512221Hancock1309426712Harrison75511336738Holmes13576110220Humphreys55719336Issaquena123779117Jackson670818400                                                                                                                                                                                                                                                                                                                                                                                                                                                                                                                                                                                                                                                                                                                                                                                                                                                                                                                                                                                                                                                                                                                                                                                                                                                                                                                                                                                                                                                                                                                                                                                                                                                                                                                                                                                                                                                                                                                         | Covington | 1355        | 41           | 88                       | 17                        |
| FranklinFranklinFranklinFranklinFranklinFranklinFranklinFranklinFranklinFranklinFranklinFranklinFranklinFranklinFranklinFranklinFranklinFranklinFranklinFranklinFranklinFranklinFranklinFranklinFranklinFranklinFranklinFranklinFranklinFranklinFranklinFranklinFranklinFranklinFranklinFranklinFranklinFranklinFranklinFranklinFranklinFranklinFranklinFranklinFranklinFranklinFranklinFranklinFranklinFranklinFranklinFranklinFranklinFranklinFranklinFranklinFranklinFranklinFranklinFranklinFranklinFranklinFranklinFranklinFranklinFranklinFranklinFranklinFranklinFranklinFranklinFranklinFranklinFranklinFranklinFranklinFranklinFranklinFranklinFranklinFranklinFranklinFranklinFranklinFranklinFranklinFranklinFranklinFranklinFranklinFranklinFranklinFranklinFranklinFranklinFranklinFranklinFranklinFranklinFranklinFranklinFranklinFranklinFranklinFranklinFranklinFranklinFranklinFranklinFranklinFranklinFranklinFranklinFranklinFranklinFranklinFranklinFranklinFranklinFrankli                                                                                                                                                                                                                                                                                                                                                                                                                                                                                                                                                                                                                                                                                                                                                                                                                                                                                                                                                                                                                                                                                                                | De Soto   | 10708       | 104          | 103                      | 20                        |
| Image: Constraint of the second sec | Forrest   | 4001        | 87           | 185                      | 41                        |
| Image: Constant of the state | Franklin  | 372         | 6            | 4                        | 1                         |
| Grenada147145I22I1Hancock1309426712Harrison755511336738Hinds1051920554882Holmes13576110220Humphreys55719338Issaquena123400Itawamba670812818420                                                                                                                                                                                                                                                                                                                                                                                                                                                                                                                                                                                                                                                                                                                                                                                                                                                                                                                                                                                                                                                                                                                                                                                                                                                                                                                                                                                                                                                                                                                                                                                                                                                                                                                                                                                                                                                                                                                                                                 | George    | 1317        | 25           | 47                       | 6                         |
| Hancock1309426712Harrison75511336738Hinds1051920554882Holmes13576110220Humphreys55719338Issaquena123400Itawamba670812818420                                                                                                                                                                                                                                                                                                                                                                                                                                                                                                                                                                                                                                                                                                                                                                                                                                                                                                                                                                                                                                                                                                                                                                                                                                                                                                                                                                                                                                                                                                                                                                                                                                                                                                                                                                                                                                                                                                                                                                                    | Greene    | 630         | 22           | 40                       | 6                         |
| Harrison755511336738Hinds1051920554882Holmes13576110220Humphreys55719338Issaquena123400Itawamba670812818420                                                                                                                                                                                                                                                                                                                                                                                                                                                                                                                                                                                                                                                                                                                                                                                                                                                                                                                                                                                                                                                                                                                                                                                                                                                                                                                                                                                                                                                                                                                                                                                                                                                                                                                                                                                                                                                                                                                                                                                                    | Grenada   | 1471        | 45           | 122                      | 21                        |
| Hinds1051920554882Holmes13576110220Humphreys55719338Issaquena123400Itawamba1626379117Jackson670812818420                                                                                                                                                                                                                                                                                                                                                                                                                                                                                                                                                                                                                                                                                                                                                                                                                                                                                                                                                                                                                                                                                                                                                                                                                                                                                                                                                                                                                                                                                                                                                                                                                                                                                                                                                                                                                                                                                                                                                                                                       | Hancock   | 1309        | 42           | 67                       | 12                        |
| Holmes         1357         61         102         20           Humphreys         557         19         33         8           Issaquena         123         4         0         0           Itawamba         1626         37         91         17           Jackson         6708         128         184         0                                                                                                                                                                                                                                                                                                                                                                                                                                                                                                                                                                                                                                                                                                                                                                                                                                                                                                                                                                                                                                                                                                                                                                                                                                                                                                                                                                                                                                                                                                                                                                                                                                                                                                                                                                                          | Harrison  | 7555        | 113          | 367                      | 38                        |
| Humphreys         557         19         33         8           Issaquena         123         4         0         0           Itawamba         1626         37         91         17           Jackson         6708         128         184         20                                                                                                                                                                                                                                                                                                                                                                                                                                                                                                                                                                                                                                                                                                                                                                                                                                                                                                                                                                                                                                                                                                                                                                                                                                                                                                                                                                                                                                                                                                                                                                                                                                                                                                                                                                                                                                                         | Hinds     | 10519       | 205          | 548                      | 82                        |
| Issaquena         123         4         0         0           Itawamba         1626         37         91         17           Jackson         6708         128         184         20                                                                                                                                                                                                                                                                                                                                                                                                                                                                                                                                                                                                                                                                                                                                                                                                                                                                                                                                                                                                                                                                                                                                                                                                                                                                                                                                                                                                                                                                                                                                                                                                                                                                                                                                                                                                                                                                                                                         | Holmes    | 1357        | 61           | 102                      | 20                        |
| Itawamba         1626         37         91         17           Jackson         6708         128         184         20                                                                                                                                                                                                                                                                                                                                                                                                                                                                                                                                                                                                                                                                                                                                                                                                                                                                                                                                                                                                                                                                                                                                                                                                                                                                                                                                                                                                                                                                                                                                                                                                                                                                                                                                                                                                                                                                                                                                                                                       | Humphreys | 557         | 19           | 33                       | 8                         |
| Jackson         6708         128         184         20                                                                                                                                                                                                                                                                                                                                                                                                                                                                                                                                                                                                                                                                                                                                                                                                                                                                                                                                                                                                                                                                                                                                                                                                                                                                                                                                                                                                                                                                                                                                                                                                                                                                                                                                                                                                                                                                                                                                                                                                                                                        | Issaquena | 123         | 4            | 0                        | 0                         |
|                                                                                                                                                                                                                                                                                                                                                                                                                                                                                                                                                                                                                                                                                                                                                                                                                                                                                                                                                                                                                                                                                                                                                                                                                                                                                                                                                                                                                                                                                                                                                                                                                                                                                                                                                                                                                                                                                                                                                                                                                                                                                                                | Itawamba  | 1626        | 37           | 91                       | 17                        |
| Total 159,036 3,879 7,830 1,467                                                                                                                                                                                                                                                                                                                                                                                                                                                                                                                                                                                                                                                                                                                                                                                                                                                                                                                                                                                                                                                                                                                                                                                                                                                                                                                                                                                                                                                                                                                                                                                                                                                                                                                                                                                                                                                                                                                                                                                                                                                                                | Jackson   | 6708        | 128          | 184                      | 20                        |
|                                                                                                                                                                                                                                                                                                                                                                                                                                                                                                                                                                                                                                                                                                                                                                                                                                                                                                                                                                                                                                                                                                                                                                                                                                                                                                                                                                                                                                                                                                                                                                                                                                                                                                                                                                                                                                                                                                                                                                                                                                                                                                                | Total     | 159,036     | 3,879        | 7,830                    | 1,467                     |