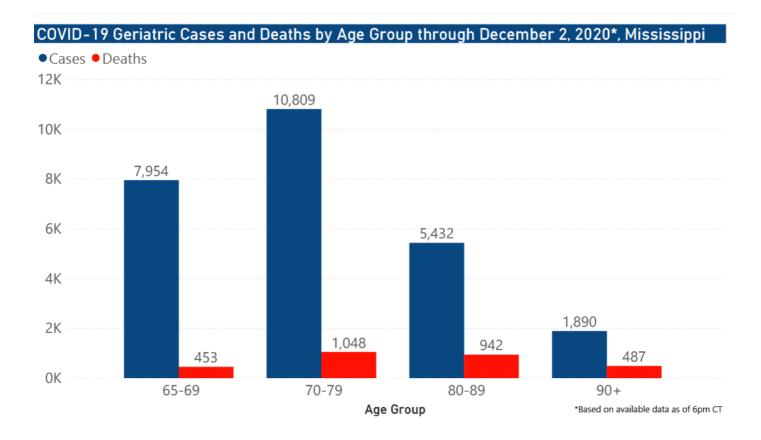

# Cumulative COVID-19 Cases

Total cases and deaths by county since the start of the pandemic.

## Mississippi COVID-19 Cases and Deaths by Race with Ethnicity as of 6 pm CT, December 1, 2020



**Total Cases** 

## Daily Statewide Data Charts

Our state case map and other data charts are also available in interactive form.

View interactive epidemiological and surveillance charts

The charts below are based on available data at the time of publication. Charts do **not** include cases where insufficient details of the case are known.



**Note:** Values up to two weeks in the past on the chart of Cases by Date above can change as we update it with new information from disease investigation.





## COVID-19 Pediatric Cases and Deaths by Age Group through December 2, 2020\*, Mississippi





## Weekly Statewide Data Summaries



#### COVID-19 Deaths by Race/Ethnicity through November 29, 2020\*, Mississippi



#### COVID-19 Hospitalized Cases by Age through November 29, 2020\*, Mississippi



#### COVID-19 Cumulative Hospitalizations-Investigated Cases November 29, 2020 \*



\* Cases in which hospitalization is unknown were excluded due to ongoing case investigations; based on available data as of 6 pm CT

#### COVID-19 Cases by Race/Ethnicity and Gender through November 29, 2020\*, Mississippi

Race/Ethnicity 
Black (NH) 
White (NH) 
Hispanic\*\* 
Other (NH) 
American Indian or Alaska Native (NH) 
Asian (NH)







## COVID-19 Cases by Race/Ethnicity through November 29, 2020\*, Mississippi



#### COVID-19 Cases by Gender through November 29, 2020\*, Mississippi



## Wee