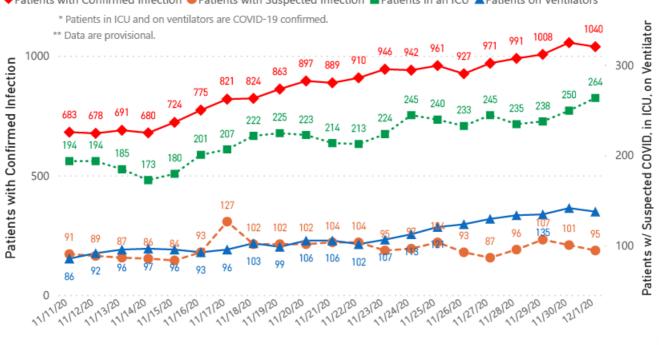

## New Cases and Deaths as of December 2

NEW CASES

## 2,168

## 188

Current outbreaks in long-term care facilities only. (See LTC facility outbreak definition.)

**About our case counts:** We currently update our case totals each day based on test results from the previous day. Outside laboratories also report positive test results to us, which are included in our totals. Repeated tests for the same individual are counted only once. County case numbers and deaths may change as investigation finds new or additional information.