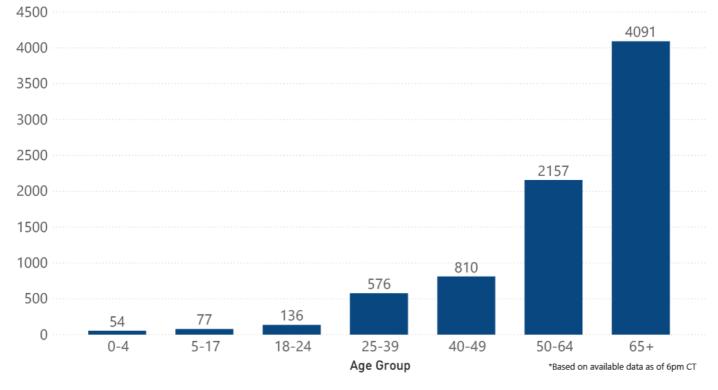

#### Race and Ethnicity

Total COVID-19 cases and deaths by county, race and ethnicity PDF Current and past data tables, updated daily