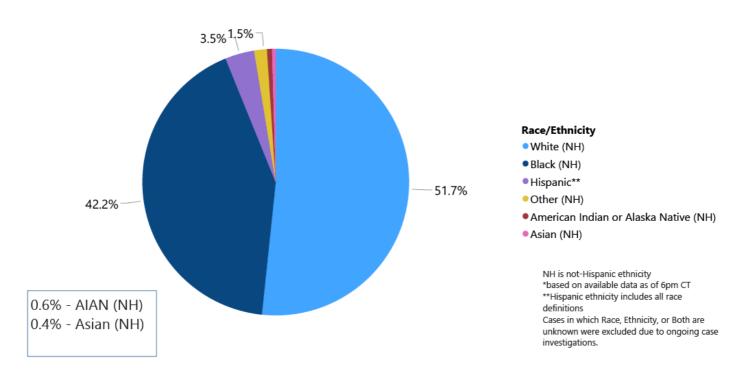

#### Race and Ethnicity

Total COVID-19 cases and deaths by county, race and ethnicity PDF Current and past data tables, updated daily