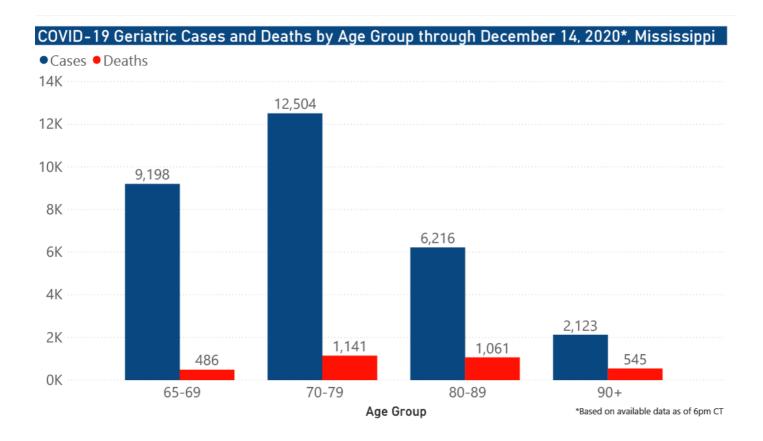

eaths by county since the start of the pandemic.

See also: Weekly estimate of recoveries

### Mississippi COVID-19 Cases and Deaths by Race with Ethnicity as of 6 pm CT, December 14, 2020



**Total Cases** 

### Daily Statewide Data Charts

Our state case map and other data charts are also available in interactive form.

View interactive epidemiological and surveillance charts

The charts below are based on available data at the time of publication. Charts do **not** include cases where insufficient details of the case are known.



**Note:** Values up to two weeks in the past on the chart of Cases by Date above can change as we update it with new information from disease investigation.





### COVID-19 Pediatric Cases and Deaths by Age Group through December 14, 2020\*, Mississippi





### Weekly Statewide Data Summaries



#### COVID-19 Deaths by Race/Ethnicity through December 13, 2020\*, Mississippi



#### COVID-19 Hospitalized Cases by Age through December 13, 2020\*, Mississippi



#### COVID-19 Cumulative Hospitalizations-Investigated Cases December 13, 2020 \*



\* Cases in which hospitalization is unknown were excluded due to ongoing case investigations; based on available data as of 6 pm CT

#### COVID-19 Cases by Race/Ethnicity and Gender through December 13, 2020\*, Mississippi

**Race/Ethnicity** • Black (NH) • White (NH) • Hispanic\*\* • Other (NH) • American Indian or Alaska Native (NH) • Asian (NH)





### COVID-19 Cases by Race/Ethnicity through December 13, 2020\*, Mississippi



#### COVID-19 Cases by Gender through December 13, 2020\*, Mississippi