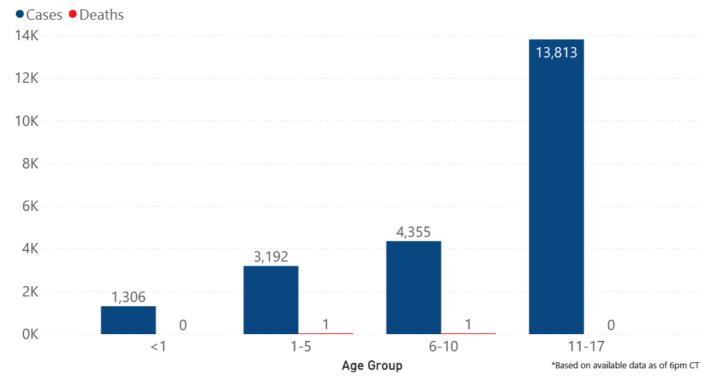

### County COVID-19 Data

#### Cumulative Cases and Deaths by County

Totals of all reported COVID-19 cases for 2020, including those in long-term care (LTC) facilities.

**The numbers in this table are provisional.** County case numbers and deaths may change as investigation finds new or additional information. The data provided below is the most current available.