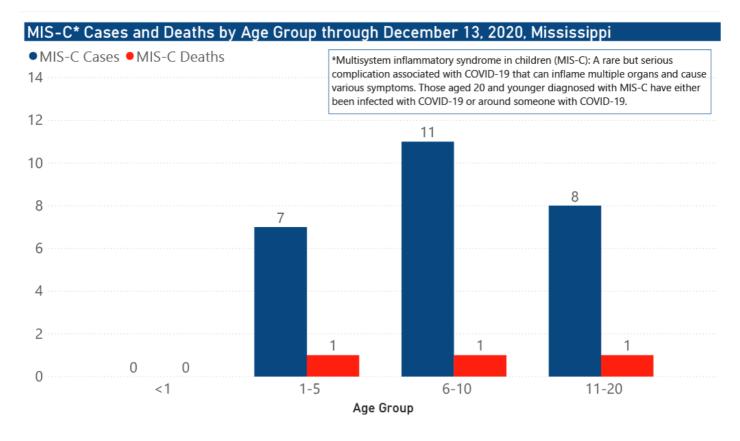

Investigated Cases December 13, 2020 \*



\* Cases in which hospitalization is unknown were excluded due to ongoing case investigations; based on available data as of 6 pm CT

#### COVID-19 Cases by Race/Ethnicity and Gender through December 13, 2020\*, Mississippi

**Race/Ethnicity** • Black (NH) • White (NH) • Hispanic\*\* • Other (NH) • American Indian or Alaska Native (NH) • Asian (NH)





### COVID-19 Cases by Race/Ethnicity through December 13, 2020\*, Mississippi



#### COVID-19 Cases by Gender through December 13, 2020\*, Mississippi



### Weekly Pediatric MIS-C Cases and Deaths

Multisystem inflammatory syndrome in children (MIS-C) is a rare but serious condition associated with COVID-19 that causes inflammation in many body parts, including the heart and other vital organs.



### Weekly High Case and High Incidence Counties

Tracking counties with recent high numbers of COVID-19 cases, adjusted for population, provides insight on where local outbreaks are most serious, and where protective measures should be increased. For more accurate reporting, these weekly charts include sample collection dates only up to seven days in the past to allow for case investigation and delays in lab test reports.

Cases counts in these charts is based on the date of illness onset. If the date of illness is not known, the date the test sample was taken, or the date of test result reporting is used instead. Counts are adjusted as cases are investigated.

Counties are ranked by highest weekly case counts, and by weekly incidence (cases proportional to population). A separate table