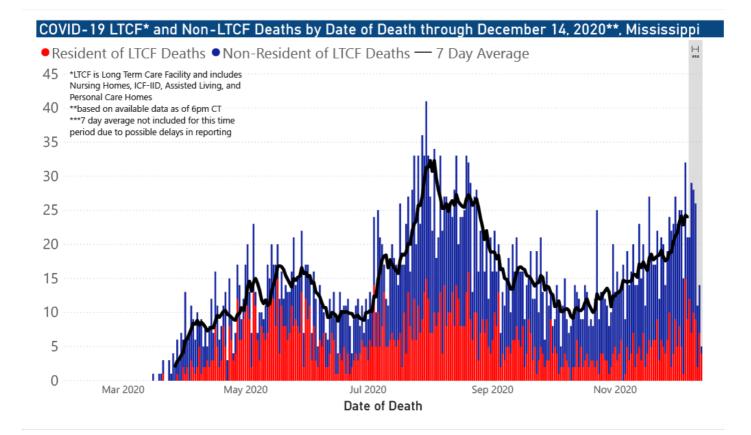

#### **NEW DEATHS**

### **48**

New COVID-19 related deaths reported to MSDH as of 6 p.m. yesterday. Thirty-two deaths occurred between December 8 and December 14 in the counties below.

| County          | Total |
|-----------------|-------|
| Attala          | 3     |
| Bolivar         | 1     |
| Chickasaw       | 1     |
| Covington       | 1     |
| Forrest         | 1     |
| Hinds           | 4     |
| Holmes          | 1     |
| Jefferson Davis | 1     |
| Lauderdale      | 2     |
| Lincoln         | 2     |
| Lowndes         | 1     |
| Monroe          | 1     |
| Oktibbeha       | 1     |
| Panola          | 1     |
| Perry           | 1     |
| Rankin          | 3     |
| Scott           | 1     |
| Warren          | 1     |
| Winston         | 4     |
| Yazoo           | 1     |

16 COVID-19 related deaths occurred between November 25 and December 10, identified from death certificate reports.

| C        | County | Total |
|----------|--------|-------|
| Alcorn   |        | 1     |
| Desoto   |        | 1     |
| Harrison |        | 3     |
| Hinds    |        | 1     |
| Leflore  |        | 1     |
| Marshall |        | 1     |
| Newton   |        | 1     |
| Panola   |        | 1     |
| Pike     |        | 1     |
| Pontotoc |        | 1     |
| Scott    |        | 1     |
| Stone    |        | 1     |
| Tate     |        | 1     |
| Warren   |        | 1     |

#### LTC OUTBREAKS

### 236

Current outbreaks in long-term care facilities only. (See LTC facility outbreak definition.)

**About our case counts:** We currently update our case totals each day based on test results from the previous day. Outside laboratories also report positive test results to us, which are included in our totals. Multiple positive tests for the same individual are counted only once. County case numbers and deaths may change as investigation finds new or additional information.