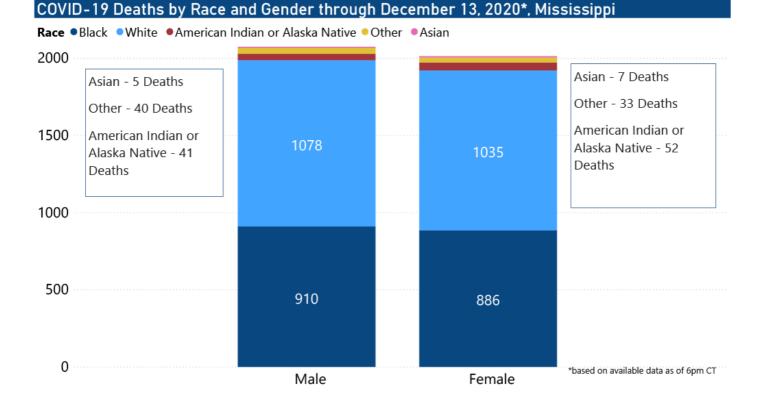

t with new information from disease investigation.





### COVID-19 Pediatric Cases and Deaths by Age Group through December 14, 2020\*, Mississippi





### Weekly Statewide Data Summaries



#### COVID-19 Deaths by Race/Ethnicity through December 13, 2020\*, Mississippi



#### COVID-19 Hospitalized Cases by Age through December 13, 2020\*, Mississippi



#### COVID-19 Cumulative Hospitalizations-Investigated Cases December 13, 2020 \*



\* Cases in which hospitalization is unknown were excluded due to ongoing case investigations; based on available data as of 6 pm CT

#### COVID-19 Cases by Race/Ethnicity and Gender through December 13, 2020\*, Mississippi

**Race/Ethnicity** • Black (NH) • White (NH) • Hispanic\*\* • Other (NH) • American Indian or Alaska Native (NH) • Asian (NH)





### COVID-19 Cases by Race/Ethnicity through December 13, 2020\*, Mississippi



#### COVID-19 Cases by Gender through December 13, 2020\*, Mississippi



### Weekly Pediatric MIS-C Cases and Deaths

Multisystem inflammatory syndrome in children (MIS-C) is a rare but serious condition associated with COVID-19 that causes inflammation in many body parts, including the heart and other vital organs.



### Weekly High Case and High Incidence Counties

Tracking counties with recent high numbers of COVID-19 cases, adjusted for population, provides insight on where local outbreaks are most serious, and where protective measures should be increased. For more accurate reporting, these weekly charts include sample collection dates only up to seven days in the past to allow for case investigation