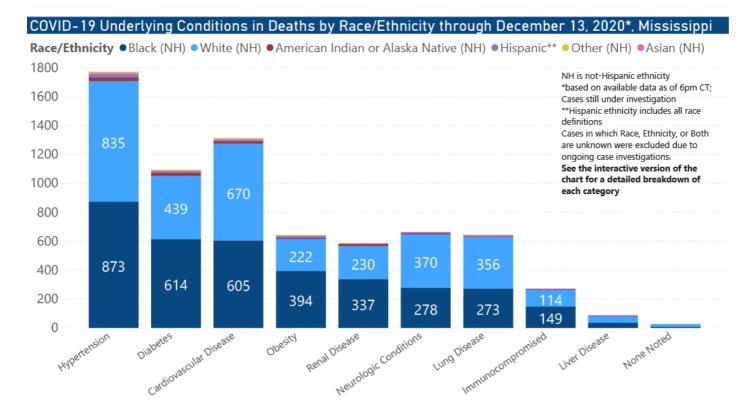

#### Race and Ethnicity

Total COVID-19 cases and deaths by county, race and ethnicity PDF Current and past data tables, updated daily