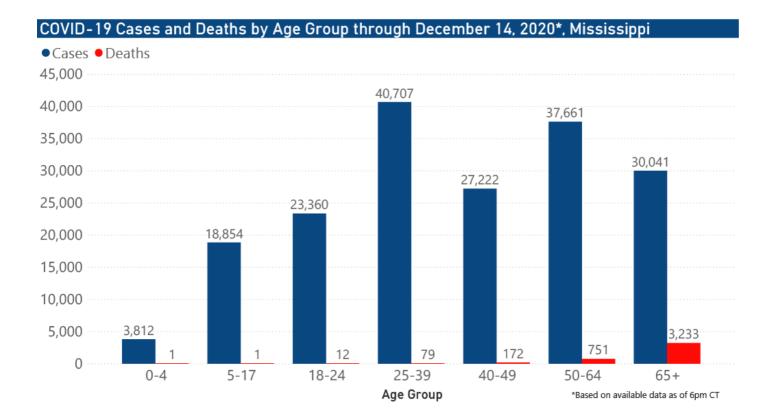

### County COVID-19 Data

#### Cumulative Cases and Deaths by County

Totals of all reported COVID-19 cases for 2020, including those in long-term care (LTC) facilities.

**The numbers in this table are provisional.** County case numbers and deaths may change as investigation finds new or additional information. The data provided below is the most current available.