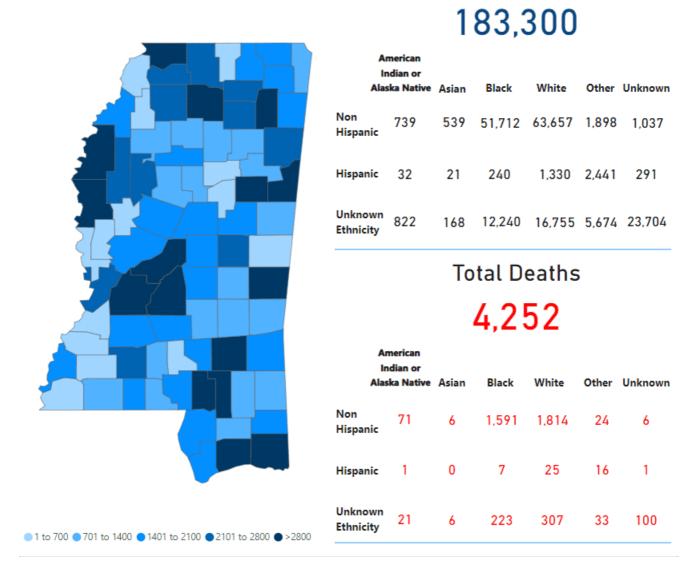

### County COVID-19 Data

#### Cumulative Cases and Deaths by County

Totals of all reported COVID-19 cases for 2020, including those in long-term care (LTC) facilities.

**The numbers in this table are provisional.** County case numbers and deaths may change as investigation finds new or additional information. The data provided below is the most current available.

| County    | Total Cases | Total Deaths | Total LTC Facility Cases | Total LTC Facility Deaths |
|-----------|-------------|--------------|--------------------------|---------------------------|
| Adams     | 1630        | 52           | 72                       | 14                        |
| Alcorn    | 1853        | 36           | 116                      | 17                        |
| Amite     | 757         | 16           | 52                       | 3                         |
| Attala    | 1445        | 43           | 159                      | 28                        |
| Benton    | 573         | 19           | 45                       | 10                        |
| Bolivar   | 2857        | 90           | 224                      | 30                        |
| Calhoun   | 921         | 15           | 25                       | 4                         |
| Carroll   | 855         | 17           | 46                       | 9                         |
| Chickasaw | 1307        | 35           | 48                       | 14                        |
| Choctaw   | 431         | 10           | 1                        | 0                         |
| Claiborne | 621         | 16           | 43                       | 9                         |
| Clarke    | 1051        | 55           | 95                       | 27                        |
| Clay      | 1110        | 28           | 20                       | 3                         |
| Coahoma   | 1754        | 47           | 127                      | 11                        |
| Copiah    | 1962        | 42           | 72                       | 9                         |
| Covington | 1602        | 62           | 105                      | 34                        |
| De Soto   | 12217       | 115          | 103                      | 20                        |
| Forrest   | 4538        | 93           | 190                      | 42                        |
| Franklin  | 470         | 6            | 4                        | 1                         |
| George    | 1501        | 30           | 47                       | 7                         |
| Greene    | 888         | 25           | 48                       | 6                         |
| Grenada   | 1729        | 51           | 137                      | 24                        |
| Hancock   | 1539        | 46           | 69                       | 12                        |
| Harrison  | 8915        | 127          | 423                      | 45                        |
| Hinds     | 12069       | 227          | 576                      | 89                        |
| Holmes    | 1478        | 63           | 103                      | 20                        |
| Humphreys | 641         | 21           | 33                       | 8                         |
| Issaquena | 133         | 4            | 0                        | 0                         |
| Total     | 183,300     | 4,252        | 8,453                    | 1,577                     |