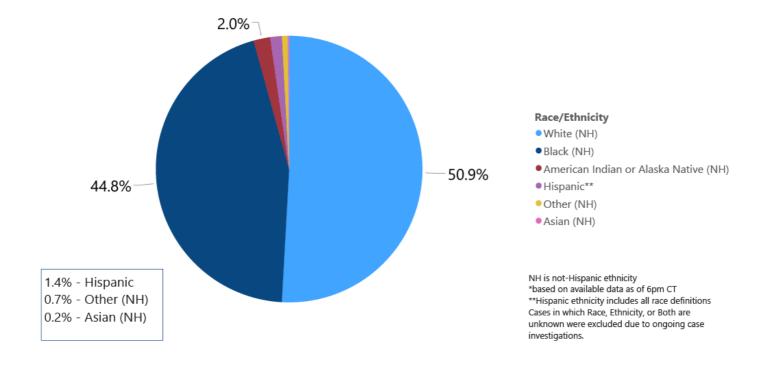

#### Race and Ethnicity

Total COVID-19 cases and deaths by county, race and ethnicity PDF Current and past data tables, updated daily