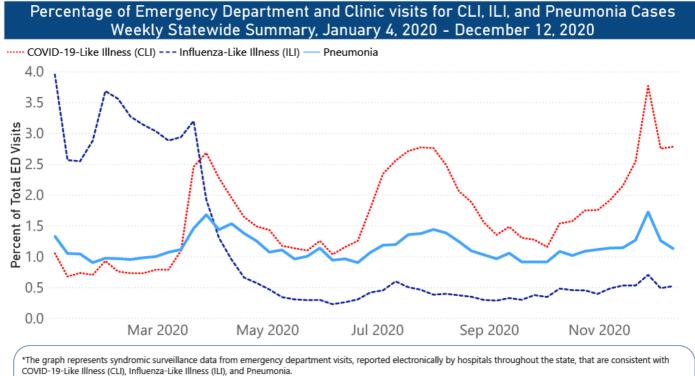

| 2838                               | 4843.4                  | 21%            |
| FORREST      | 485                                 | 647.6                                      | 4218                               | 5631.7                  | 13%            |
| PANOLA       | 394                                 | 1152.3                                     | 2531                               | 7402.3                  | 18%            |

\*based on available data as of 6pm CT

Cases based on test date. Cases without test date excluded due to ongoing investigations. Table will be updated weekly. A one week lag is used for reporting.

### Syndromic Surveillance

Emergency department visits by those with symptoms characteristic of COVID-19, influenza and pneumonia, updated weekly.



Based on available data as of 6pm CT. Graph will be updated weekly.



### U.S. and World Cases

- COVID-19 cases in the United States (CDC)
- ▶ U.S. COVID-19 Tracker (CDC)
- COVID-19 Global Case Map (Johns Hopkins University)

### COVID-19 Testing

### Statewide Combined Testing as of December 12

COVID-19 testing providers around the state include commercial laboratories as well as hospital labs. Combined with testing done by the MSDH Public Health Laboratory, the figures provide a complete picture of all Mississippi testing. (Updated weekly)

PCR testing detects current, active COVID-19 infection in an individual.

**Antibody** (serology) testing identifies individuals with past COVID-19 infection based on antibodies they develop one to three weeks after infection.

Antigen testing is