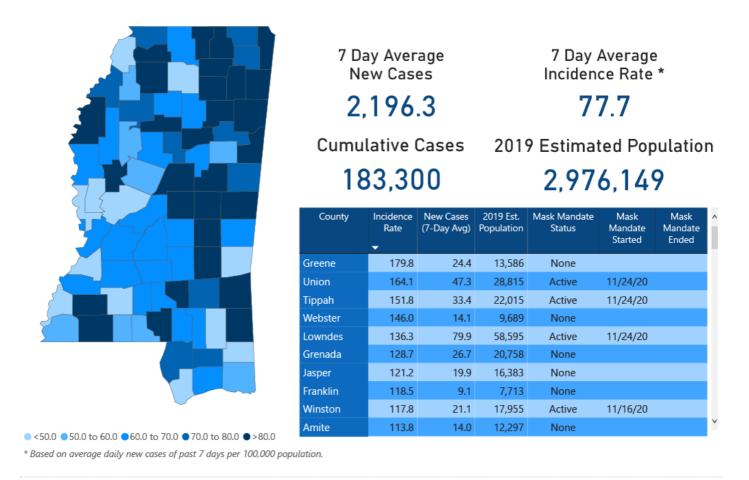

### County COVID-19 Data

#### High Cases and Incidence

- Map of Mississippi counties by 7-day incidence
- Table of counties ranked by weekly cases and incidence

#### Cumulative Cases and Deaths by County

Totals of all reported COVID-19 cases for 2020, including those in long-term care (LTC) facilities.

**The numbers in this table are provisional.** County case numbers and deaths may change as investigation finds new or additional information. The data provided below is the most current available.