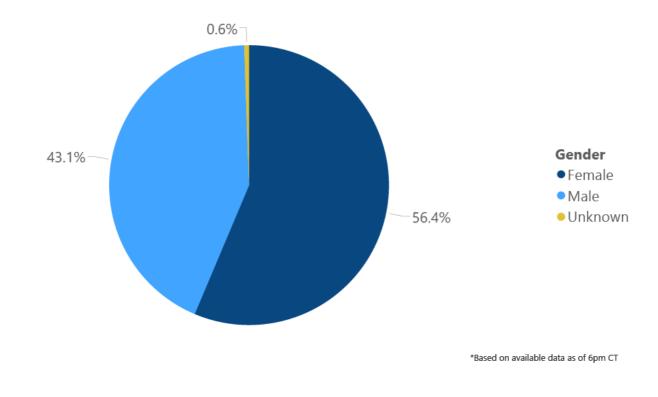

### COVID-19 in Mississippi

New Cases and Deaths as of December 14

## 2,205

New COVID-19 positive test results reported to MSDH as of 6 p.m. yesterday.

### **48**

New COVID-19 related deaths reported to MSDH as of 6 p.m. yesterday. Thirty-two deaths occurred between December 8 and December 14 in the counties below.

| County          | Total |
|-----------------|-------|
| Attala          | 3     |
| Bolivar         | 1     |
| Chickasaw       | 1     |
| Covington       | 1     |
| Forrest         | 1     |
| Hinds           | 4     |
| Holmes          | 1     |
| Jefferson Davis | 1     |
| Lauderdale      | 2     |
| Lincoln         | 2     |
| Lowndes         | 1     |
| Monroe          | 1     |
| Oktibbeha       | 1     |
| Panola          | 1     |
| Perry           | 1     |
| Rankin          | 3     |
| Scott           | 1     |
| Warren          | 1     |
| Winston         | 4     |
| Yazoo           | 1     |