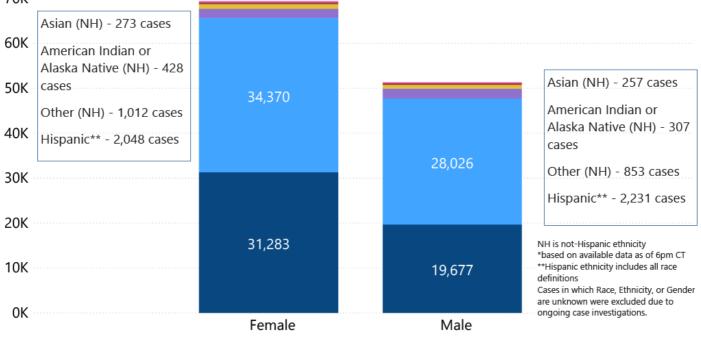

it with new information from disease investigation.





### COVID-19 Pediatric Cases and Deaths by Age Group through December 14, 2020\*, Mississippi





### Weekly Statewide Data Summaries



#### COVID-19 Deaths by Race/Ethnicity through December 13, 2020\*, Mississippi



#### COVID-19 Hospitalized Cases by Age through December 13, 2020\*, Mississippi



#### COVID-19 Cumulative Hospitalizations-Investigated Cases December 13, 2020 \*



\* Cases in which hospitalization is unknown were excluded due to ongoing case investigations; based on available data as of 6 pm CT

#### COVID-19 Cases by Race/Ethnicity and Gender through December 13, 2020\*, Mississippi

**Race/Ethnicity** • Black (NH) • White (NH) • Hispanic\*\* • Other (NH) • American Indian or Alaska Native (NH) • Asian (NH)





### COVID-19 Cases by Race/Ethnicity through December 13, 2020\*, Mississippi



#### COVID-19 Cases by Gender through December 13, 2020\*, Mississippi



### Weekly Pediatric MIS-C Cases and Deaths

Multisystem inflammatory syndrome in children (MIS-C) is a rare but serious condition associated with COVID-19 that causes inflammation in many body parts, including the heart and other vital organs.



### Weekly High Case and High Incidence Counties

Tracking counties with recent high numbers of COVID-19 cases, adjusted for population, provides insight on where local outbreaks are most serious, and where protective measures should be increased. For more accurate reporting, these weekly charts include sample collection dates only up to seven days in the past to allow for case investigatio