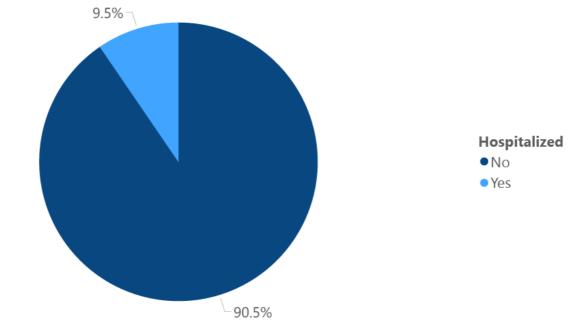

o available in interactive form.

View interactive epidemiological and surveillance charts

The charts below are based on available data at the time of publication. Charts do **not** include cases where insufficient details of the case are known.



**Note:** Values up to two weeks in the past on the chart of Cases by Date above can change as we update it with new information from disease investigation.





### COVID-19 Pediatric Cases and Deaths by Age Group through December 14, 2020\*, Mississippi





### Weekly Statewide Data Summaries



#### COVID-19 Deaths by Race/Ethnicity through December 13, 2020\*, Mississippi



#### COVID-19 Hospitalized Cases by Age through December 13, 2020\*, Mississippi



#### COVID-19 Cumulative Hospitalizations-Investigated Cases December 13, 2020 \*



\* Cases in which hospitalization is unknown were excluded due to ongoing case investigations; based on available data as of 6 pm CT

#### COVID-19 Cases by Race/Ethnicity and Gender through December 13, 2020\*, Mississippi

**Race/Ethnicity** • Black (NH) • White (NH) • Hispanic\*\* • Other (NH) • American Indian or Alaska Native (NH) • Asian (NH)





### COVID-19 Cases by Race/Ethnicity through December 13, 2020\*, Mississippi



#### COVID-19 Cases by Gender through December 13, 2020\*, Mississippi



### Weekly Pediatric MIS-C Cases and Deaths

Multisystem inflammatory syndrome in children (MIS-C) is a rare but serious condition associated with COVID-19 that causes inflammation in many body parts, including the heart and other vital organs.



### Weekly High Case and High Incidence