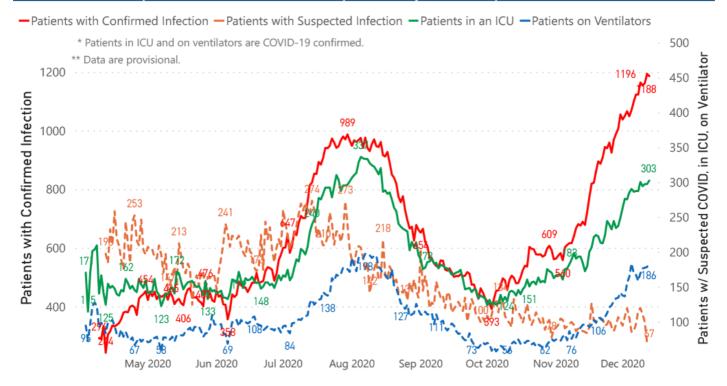

# Current Cases and Statistics

County and state data  $\rightarrow$ 

- ▶ Today's update
- County data reports
- State data charts
- Hospitalizations
- Schools and LTC facilities
- Lab testing
- Recoveries