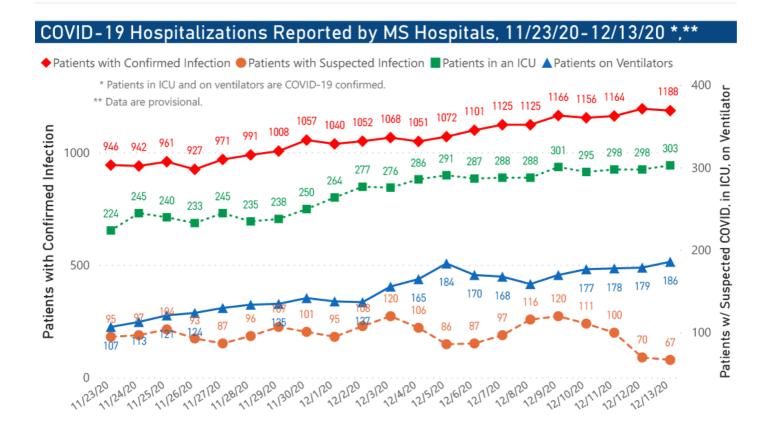

# Current Cases and Statistics

County and state data  $\rightarrow$ 

- ▶ Today's update
- County data reports
- State data charts
- Hospitalizations
- Schools and LTC facilities
- Lab testing
- Recoveries