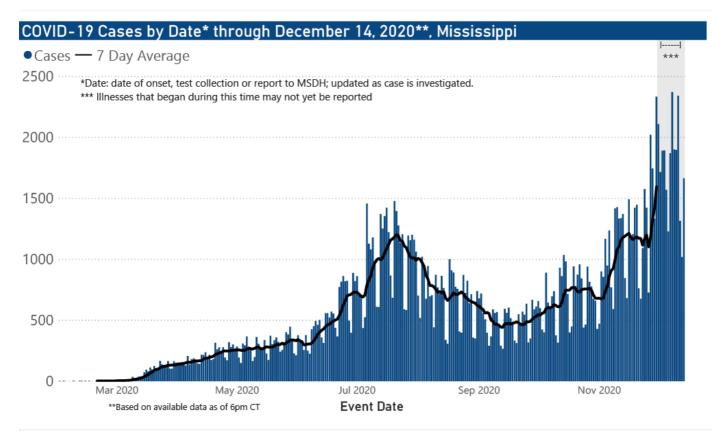

### COVID-19 in Mississippi

New Cases and Deaths as of December 14

#### **NEW CASES**

## 2,205

New COVID-19 positive test results reported to MSDH as of 6 p.m. yesterday.