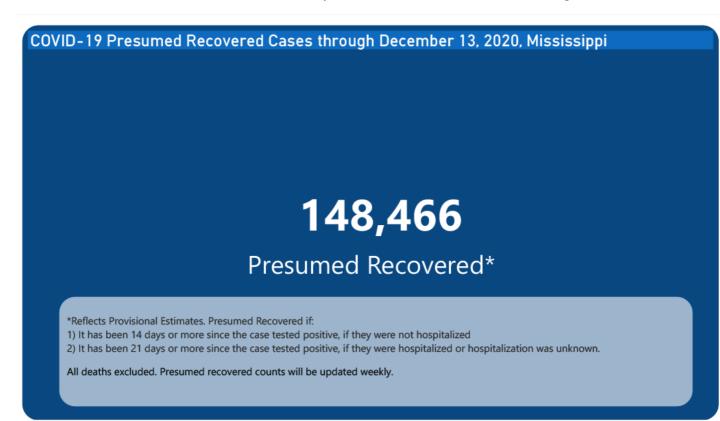

| 21%            |
| FORREST      | 485                                 | 647.6                                      | 4218                               | 5631.7                  | 13%            |
| PANOLA       | 394                                 | 1152.3                                     | 2531                               | 7402.3                  | 18%            |

\*based on available data as of 6pm CT

Cases based on test date. Cases without test date excluded due to ongoing investigations. Table will be updated weekly. A one week lag is used for reporting.

### Syndromic Surveillance

Emergency department visits by those with symptoms characteristic of COVID-19, influenza and pneumonia, updated weekly.



Based on available data as of 6pm CT. Graph will be updated weekly.



### U.S. and World Cases

- COVID-19 cases in the United States (CDC)
- ▶ U.S. COVID-19 Tracker (CDC)
- COVID-19 Global Case Map (Johns Hopkins University)

### COVID-19 Testing

### Statewide Combined Testing as of December 12

COVID-19 testing providers around the state include commercial laboratories as well as hospital labs. Combined with testing done by the MSDH Public Health Laboratory, the figures provide a complete picture of all Mississippi testing. (Updated weekly)

PCR testing detects current, active COVID-19 infection in an individual.

**Antibody** (serology) testing identifies individuals with past COVID-19 infection based on antibodies they develop one to three weeks after infection.

Antigen testing is another way to identify current COVID-19 infection.

|