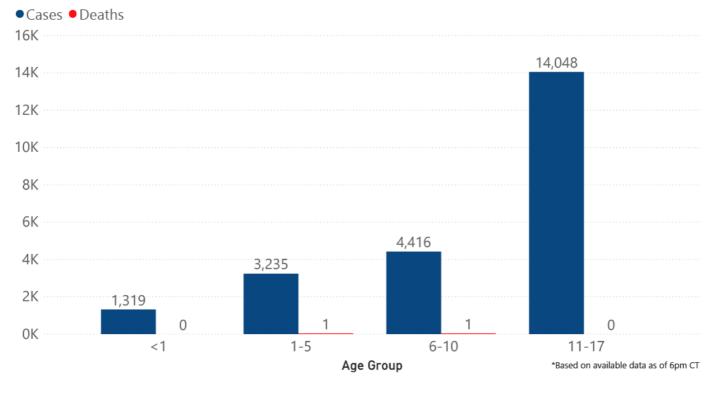

#### Cumulative Cases and Deaths by County

Totals of all reported COVID-19 cases for 2020, including those in long-term care (LTC) facilities.

**The numbers in this table are provisional.** County case numbers and deaths may change as investigation finds new or additional information. The data provided below is the most current available.

| County    | Total Cases | Total Deaths | Total LTC Facility Cases | Total LTC Facility Deaths |
|-----------|-------------|--------------|--------------------------|---------------------------|
| Adams     | 1633        | 52           | 72                       | 14                        |
| Alcorn    | 1873        | 36           | 118                      | 17                        |
| Amite     | 764         | 16           | 52                       | 3                         |
| Attala    | 1469        | 43           | 159                      | 28                        |
| Benton    | 579         | 19           | 45                       | 10                        |
| Bolivar   | 2908        | 90           | 224                      | 30                        |
| Calhoun   | 928         | 15           | 25                       | 4                         |
| Carroll   | 863         | 17           | 46                       | 9                         |
| Chickasaw | 1338        | 35           | 48                       | 14                        |
| Choctaw   | 432         | 10           | 1                        | 0                         |
| Claiborne | 629         | 18           | 43                       | 9                         |
| Clarke    | 1056        | 55           | 95                       | 27                        |
| Clay      | 1130        | 28           | 20                       | 3                         |
| Coahoma   | 1769        | 47           | 127                      | 11                        |
| Copiah    | 1985        | 42           | 72                       | 9                         |
| Covington | 1615        | 62           | 105                      | 34                        |
| De Soto   | 12433       | 116          | 103                      | 20                        |
| Forrest   | 4581        | 93           | 191                      | 42                        |
| Franklin  | 475         | 6            | 4                        | 1                         |
| George    | 1523        | 30           | 47                       | 7                         |
| Greene    | 890         | 25           | 50                       | 6                         |
| Grenada   | 1748        | 51           | 140                      | 24                        |
| Hancock   | 1564        | 49           | 68                       | 13                        |
| Harrison  | 8990        | 130          | 427                      | 47                        |
| Hinds     | 12228       | 229          | 589                      | 89                        |
| Holmes    | 1490        | 63           | 103                      | 20                        |
| Humphreys | 648         | 21           | 33                       | 8                         |
| Issaquena | 136         | 4            | 0                        | 0                         |
| Total     | 185,643     | 4,294        | 8,549                    | 1,587                     |