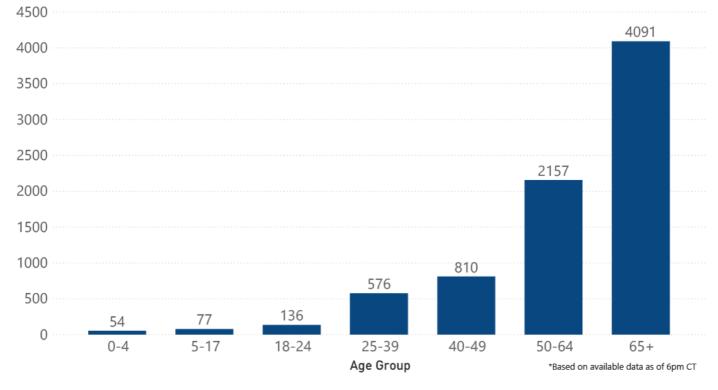

|

## Daily Statewide Data Charts

Our state case map and other data charts are also available in interactive form.

View interactive epidemiological and surveillance charts

The charts below are based on available data at the time of publication. Charts do **not** include cases where insufficient details of the case are known.



**Note:** Values up to two weeks in the past on the chart of Cases by Date above can change as we update it with new information from disease investigation.





## COVID-19 Pediatric Cases and Deaths by Age Group through December 15, 2020\*, Mississippi





## Weekly Statewide Data Summaries



#### COVID-19 Deaths by Race/Ethnicity through December 13, 2020\*, Mississippi



#### COVID-19 Hospitalized Cases by Age through December 13, 2020\*, Mississippi



#### COVID-19 Cumulative Hospitalizations-Investigated Cases December 13, 2020 \*



\* Cases in which hospitalization is unknown were excluded due to ongoing case investigations; based on available data as of 6 pm CT

#### COVID-19 Cases by Race/Ethnicity and Gender through December 13, 2020\*, Mississippi

**Race/Ethnicity** • Black (NH) • White (NH) • Hispanic\*\* • Other (NH) • American Indian or Alaska Native (NH) • Asian (NH)





## COVID-19 Cases by Race/Ethnicity through December 13, 2020\*, Mississippi



#### COVID-19 Cases by Gender through December 13, 2020\*, Mississippi



## Weekly Pediatric MIS-C Cases and Deaths

Multisystem inflammatory syndrome in children (MIS-C) is a rare but serious condition associated with COVID-19 that causes inflammation in many body parts, inc