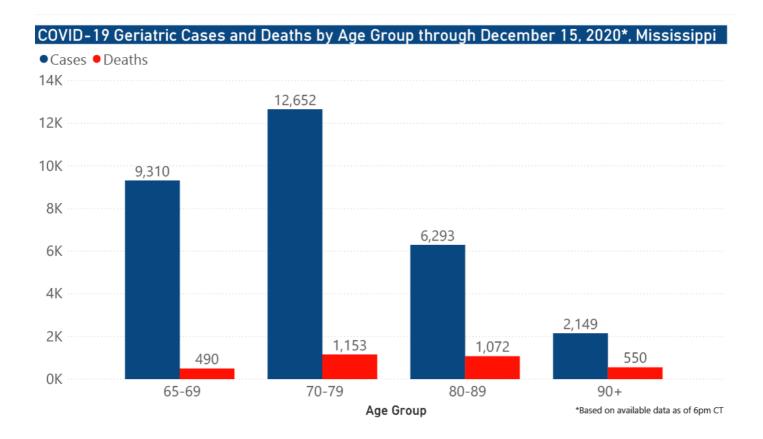

|
| Hispar          | nic 1                                  | 0     | 7     | 25    | 16    | 1       |
| Unkno<br>Ethnic | 21                                     | 6     | 225   | 314   | 33    | 101     |

## Daily Statewide Data Charts

Our state case map and other data charts are also available in interactive form.

View interactive epidemiological and surveillance charts

The charts below are based on available data at the time of publication. Charts do **not** include cases where insufficient details of the case are known.



**Note:** Values up to two weeks in the past on the chart of Cases by Date above can change as we update it with new information from disease investigation.





## COVID-19 Pediatric Cases and Deaths by Age Group through December 15, 2020\*, Mississippi





## Weekly Statewide Data Summaries



#### COVID-19 Deaths by Race/Ethnicity through December 13, 2020\*, Mississippi



#### COVID-19 Hospitalized Cases by Age through December 13, 2020\*, Mississippi



#### COVID-19 Cumulative Hospitalizations-Investigated Cases December 13, 2020 \*



\* Cases in which hospitalization is unknown were excluded due to ongoing case investigations; based on available data as of 6 pm CT

#### COVID-19 Cases by Race/Ethnicity and Gender through December 13, 2020\*, Mississippi

**Race/Ethnicity** • Black (NH) • White (NH) • Hispanic\*\* • Other (NH) • American Indian or Alaska Native (NH) • Asian (NH)





## COVID-19 Cases by Race/Ethnicity through December 13, 2020\*, Mississippi



#### COVID-19 Cases by Gender through December 13, 2020\*, Mississippi