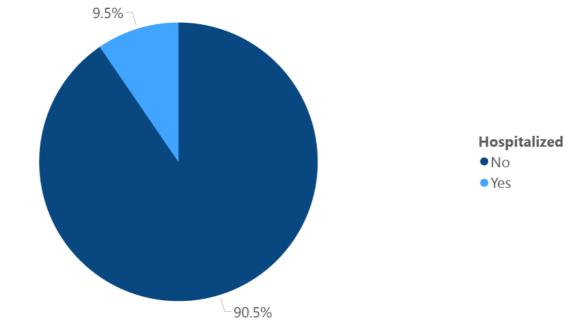

lso available in interactive form.

View interactive epidemiological and surveillance charts

The charts below are based on available data at the time of publication. Charts do **not** include cases where insufficient details of the case are known.



**Note:** Values up to two weeks in the past on the chart of Cases by Date above can change as we update it with new information from disease investigation.





## COVID-19 Pediatric Cases and Deaths by Age Group through December 15, 2020\*, Mississippi





## Weekly Statewide Data Summaries



#### COVID-19 Deaths by Race/Ethnicity through December 13, 2020\*, Mississippi



#### COVID-19 Hospitalized Cases by Age through December 13, 2020\*, Mississippi



#### COVID-19 Cumulative Hospitalizations-Investigated Cases December 13, 2020 \*



\* Cases in which hospitalization is unknown were excluded due to ongoing case investigations; based on available data as of 6 pm CT

#### COVID-19 Cases by Race/Ethnicity and Gender through December 13, 2020\*, Mississippi

**Race/Ethnicity** • Black (NH) • White (NH) • Hispanic\*\* • Other (NH) • American Indian or Alaska Native (NH) • Asian (NH)





## COVID-19 Cases by Race/Ethnicity through December 13, 2020\*, Mississippi



#### COVID-19 Cases by Gender through December 13, 2020\*, Mississippi



## Weekly Pediatric MIS-C Cases and Deaths

Multisystem inflammatory syndrome in children (MIS-C) is a rare but serious condition associated with COVID-19 that causes inflammation in many body parts, including the heart and other vital organs.



## Weekly High Case and High Incidence Co