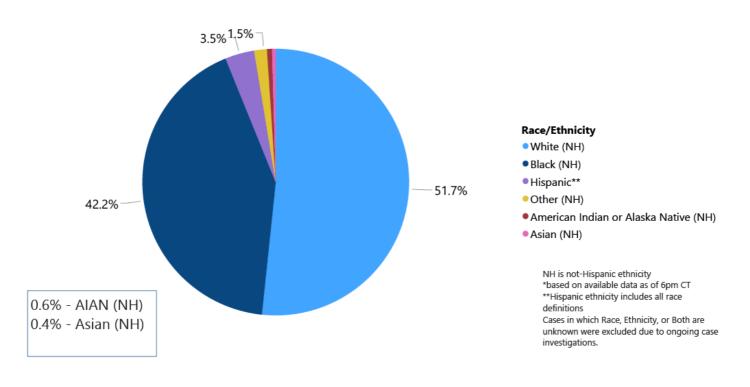

Cases and Deaths by Age Group through December 15, 2020\*, Mississippi





## Weekly Statewide Data Summaries



#### COVID-19 Deaths by Race/Ethnicity through December 13, 2020\*, Mississippi



#### COVID-19 Hospitalized Cases by Age through December 13, 2020\*, Mississippi



#### COVID-19 Cumulative Hospitalizations-Investigated Cases December 13, 2020 \*



\* Cases in which hospitalization is unknown were excluded due to ongoing case investigations; based on available data as of 6 pm CT

#### COVID-19 Cases by Race/Ethnicity and Gender through December 13, 2020\*, Mississippi

**Race/Ethnicity** • Black (NH) • White (NH) • Hispanic\*\* • Other (NH) • American Indian or Alaska Native (NH) • Asian (NH)





## COVID-19 Cases by Race/Ethnicity through December 13, 2020\*, Mississippi



#### COVID-19 Cases by Gender through December 13, 2020\*, Mississippi



## Weekly Pediatric MIS-C Cases and Deaths

Multisystem inflammatory syndrome in children (MIS-C) is a rare but serious condition associated with COVID-19 that causes inflammation in many body parts, including the heart and other vital organs.



## Weekly High Case and High Incidence Counties

Tracking counties with recent high numbers of COVID-19 cases, adjusted for population, provides insight on where local outbreaks are most serious, and where protective measures should be increased. For more accurate reporting, these weekly charts include sample collection dates only up to seven days in the past to allow for case investigation and delays in lab test reports.

Cases counts in these charts is based on the date