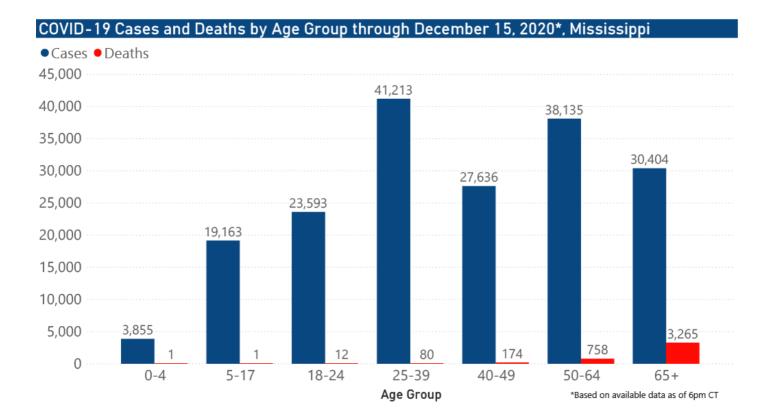

#### Cumulative Cases and Deaths by County

Totals of all reported COVID-19 cases for 2020, including those in long-term care (LTC) facilities.

**The numbers in this table are provisional.** County case numbers and deaths may change as investigation finds new or additional information. The data provided below is the most current available.

| County    | Total Cases | Total Deaths | Total LTC Facility Cases | Total LTC Facility Deaths |
|-----------|-------------|--------------|--------------------------|---------------------------|
| Adams     | 1633        | 52           | 72                       | 14                        |
| Alcorn    | 1873        | 36           | 118                      | 17                        |
| Amite     | 764         | 16           | 52                       | 3                         |
| Attala    | 1469        | 43           | 159                      | 28                        |
| Benton    | 579         | 19           | 45                       | 10                        |
| Bolivar   | 2908        | 90           | 224                      | 30                        |
| Calhoun   | 928         | 15           | 25                       | 4                         |
| Carroll   | 863         | 17           | 46                       | 9                         |
| Chickasaw | 1338        | 35           | 48                       | 14                        |
| Choctaw   | 432         | 10           | 1                        | 0                         |
| Claiborne | 629         | 18           | 43                       | 9                         |
| Clarke    | 1056        | 55           | 95                       | 27                        |
| Clay      | 1130        | 28           | 20                       | 3                         |
| Coahoma   | 1769        | 47           | 127                      | 11                        |
| Copiah    | 1985        | 42           | 72                       | 9                         |
| Covington | 1615        | 62           | 105                      | 34                        |
| De Soto   | 12433       | 116          | 103                      | 20                        |
| Forrest   | 4581        | 93           | 191                      | 42                        |
| Franklin  | 475         | 6            | 4                        | 1                         |
| George    | 1523        | 30           | 47                       | 7                         |
| Greene    | 890         | 25           | 50                       | 6                         |
| Grenada   | 1748        | 51           | 140                      | 24                        |
| Hancock   | 1564        | 49           | 68                       | 13                        |
| Harrison  | 8990        | 130          | 427                      | 47                        |
| Hinds     | 12228       | 229          | 589                      | 89                        |
| Holmes    | 1490        | 63           | 103                      | 20                        |
| Humphreys | 648         | 21           | 33                       | 8                         |
| Issaquena | 136         | 4            | 0                        | 0                         |
| Total     | 185,643     | 4,294        | 8,549                    | 1,587                     |