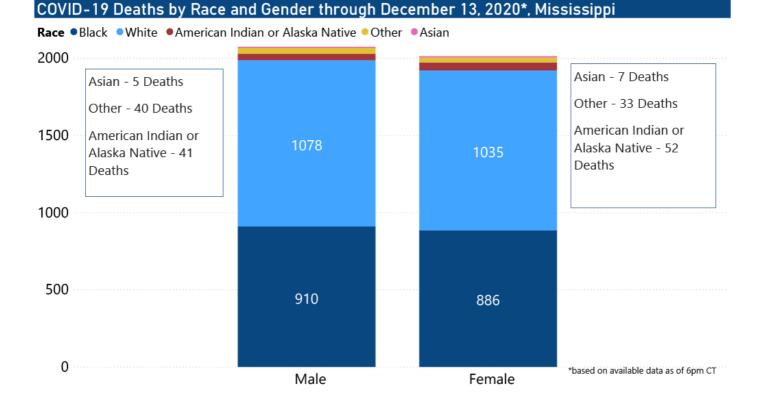

it with new information from disease investigation.





## COVID-19 Pediatric Cases and Deaths by Age Group through December 15, 2020\*, Mississippi





## Weekly Statewide Data Summaries



#### COVID-19 Deaths by Race/Ethnicity through December 13, 2020\*, Mississippi



#### COVID-19 Hospitalized Cases by Age through December 13, 2020\*, Mississippi



#### COVID-19 Cumulative Hospitalizations-Investigated Cases December 13, 2020 \*



\* Cases in which hospitalization is unknown were excluded due to ongoing case investigations; based on available data as of 6 pm CT

#### COVID-19 Cases by Race/Ethnicity and Gender through December 13, 2020\*, Mississippi

**Race/Ethnicity** • Black (NH) • White (NH) • Hispanic\*\* • Other (NH) • American Indian or Alaska Native (NH) • Asian (NH)





## COVID-19 Cases by Race/Ethnicity through December 13, 2020\*, Mississippi



#### COVID-19 Cases by Gender through December 13, 2020\*, Mississippi



## Weekly Pediatric MIS-C Cases and Deaths

Multisystem inflammatory syndrome in children (MIS-C) is a rare but serious condition associated with COVID-19 that causes inflammation in many body parts, including the heart and other vital organs.



## Weekly High Case and High Incidence Counties

Tracking counties with recent high numbers of COVID-19 cases, adjusted for population, provides insight on where local outbreaks are most serious, and where protective measures should be increased. For more accurate reporting, these weekly charts include sample collection dates only up to seven days in the past to allow for case investigation and