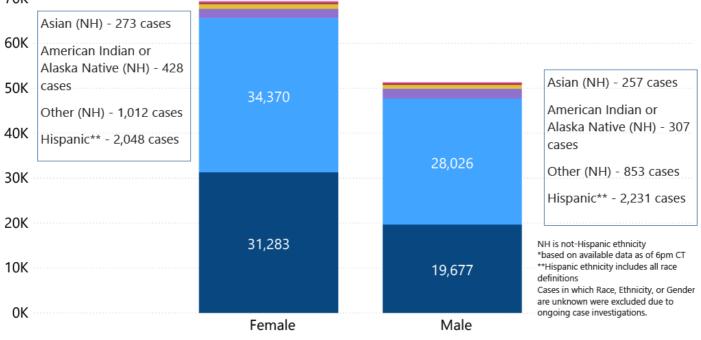

te it with new information from disease investigation.





## COVID-19 Pediatric Cases and Deaths by Age Group through December 15, 2020\*, Mississippi





## Weekly Statewide Data Summaries



#### COVID-19 Deaths by Race/Ethnicity through December 13, 2020\*, Mississippi



#### COVID-19 Hospitalized Cases by Age through December 13, 2020\*, Mississippi



#### COVID-19 Cumulative Hospitalizations-Investigated Cases December 13, 2020 \*



\* Cases in which hospitalization is unknown were excluded due to ongoing case investigations; based on available data as of 6 pm CT

#### COVID-19 Cases by Race/Ethnicity and Gender through December 13, 2020\*, Mississippi

**Race/Ethnicity** • Black (NH) • White (NH) • Hispanic\*\* • Other (NH) • American Indian or Alaska Native (NH) • Asian (NH)





## COVID-19 Cases by Race/Ethnicity through December 13, 2020\*, Mississippi



#### COVID-19 Cases by Gender through December 13, 2020\*, Mississippi



## Weekly Pediatric MIS-C Cases and Deaths

Multisystem inflammatory syndrome in children (MIS-C) is a rare but serious condition associated with COVID-19 that causes inflammation in many body parts, including the heart and other vital organs.



## Weekly High Case and High Incidence Counties

Tracking counties with recent high numbers of COVID-19 cases, adjusted for population, provides insight on where local outbreaks are most serious, and where protective measures should be increased. For more accurate reporting, these weekly charts include sample collection dates only up to seven days in the past to allow for case investigation a