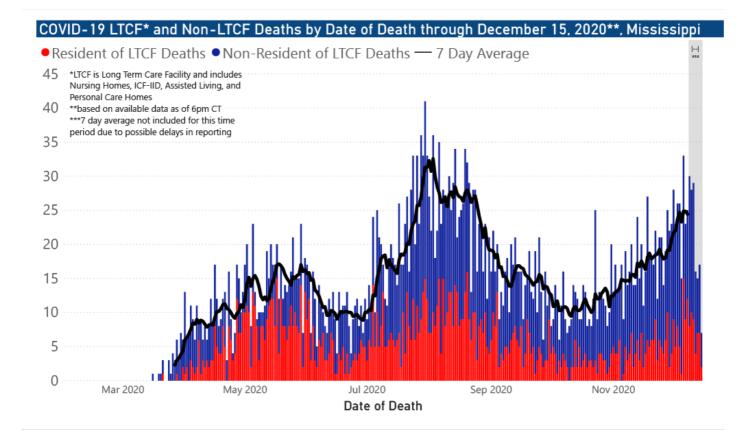

## **42**

New COVID-19 related deaths reported to MSDH as of 6 p.m. yesterday. Thirty-three deaths occurred between November 28 and December 15 in the counties below.

|             | County | Total |
|-------------|--------|-------|
| Claiborne   |        | 2     |
| Desoto      |        | 1     |
| Hancock     |        | 1     |
| Harrison    |        | 3     |
| Hinds       |        | 2     |
| Itawamba    |        | 1     |
| Jackson     |        | 2     |
| Lafayette   |        | 2     |
| Lee         |        | 1     |
| Madison     |        | 1     |
| Marshall    |        | 1     |
| Monroe      |        | 1     |
| Neshoba     |        | 1     |
| Pearl River |        | 1     |
| Perry       |        | 1     |
| Pike        |        | 1     |
| Pontotoc    |        | 1     |
| Rankin      |        | 3     |
| Simpson     |        | 2     |
| Stone       |        | 1     |

#### 9 COVID-19 related deaths occurred between November 13 and December 8, identified from death certificate reports.

| County       | Total |
|--------------|-------|
| Hancock      | 2     |
| Leflore      | 1     |
| Marion       | 1     |
| Oktibbeha    | 1     |
| Prentiss     | 1     |
| Rankin       | 1     |
| Simpson      | 1     |
| Tallahatchie | 1     |