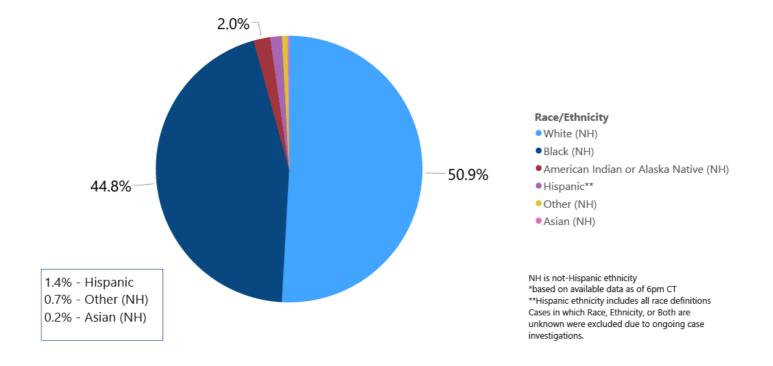

hnic | 21                                     | 6     | 225   | 314   | 33    | 101     |

## Daily Statewide Data Charts

Our state case map and other data charts are also available in interactive form.

View interactive epidemiological and surveillance charts

The charts below are based on available data at the time of publication. Charts do **not** include cases where insufficient details of the case are known.



**Note:** Values up to two weeks in the past on the chart of Cases by Date above can change as we update it with new information from disease investigation.





## COVID-19 Pediatric Cases and Deaths by Age Group through December 15, 2020\*, Mississippi





## Weekly Statewide Data Summaries



#### COVID-19 Deaths by Race/Ethnicity through December 13, 2020\*, Mississippi



#### COVID-19 Hospitalized Cases by Age through December 13, 2020\*, Mississippi



#### COVID-19 Cumulative Hospitalizations-Investigated Cases December 13, 2020 \*



\* Cases in which hospitalization is unknown were excluded due to ongoing case investigations; based on available data as of 6 pm CT

#### COVID-19 Cases by Race/Ethnicity and Gender through December 13, 2020\*, Mississippi

**Race/Ethnicity** • Black (NH) • White (NH) • Hispanic\*\* • Other (NH) • American Indian or Alaska Native (NH) • Asian (NH)





## COVID-19 Cases by Race/Ethnicity through December 13, 2020\*, Mississippi



#### COVID-19 Cases by Gender through December 13, 2020\*, Mississippi



## Weekly Pediatric MIS-C Cases and Deaths

Multisystem inflammatory syndrome in children (MIS-C) is a rare but serious