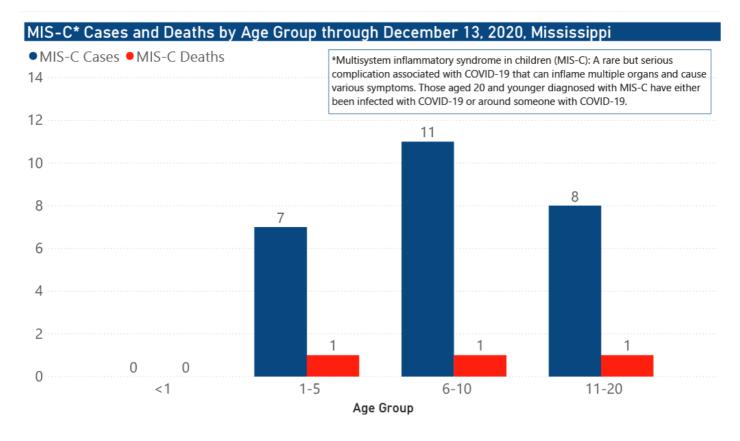

s-Investigated Cases December 13, 2020 \*



\* Cases in which hospitalization is unknown were excluded due to ongoing case investigations; based on available data as of 6 pm CT

#### COVID-19 Cases by Race/Ethnicity and Gender through December 13, 2020\*, Mississippi

**Race/Ethnicity** • Black (NH) • White (NH) • Hispanic\*\* • Other (NH) • American Indian or Alaska Native (NH) • Asian (NH)





## COVID-19 Cases by Race/Ethnicity through December 13, 2020\*, Mississippi



#### COVID-19 Cases by Gender through December 13, 2020\*, Mississippi



## Weekly Pediatric MIS-C Cases and Deaths

Multisystem inflammatory syndrome in children (MIS-C) is a rare but serious condition associated with COVID-19 that causes inflammation in many body parts, including the heart and other vital organs.



## Weekly High Case and High Incidence Counties

Tracking counties with recent high numbers of COVID-19 cases, adjusted for population, provides insight on where local outbreaks are most serious, and where protective measures should be increased. For more accurate reporting, these weekly charts include sample collection dates only up to seven days in the past to allow for case investigation and delays in lab test reports.

Cases counts in these charts is based on the date of illness onset. If the date of illness is not known, the date the test sample was taken, or the date of test result reporting is used instead. Counts are adjusted as cases are investigated.

Counties are ranked by highest weekly case counts, and by weekly incidence (cases proportional to population). A separate table