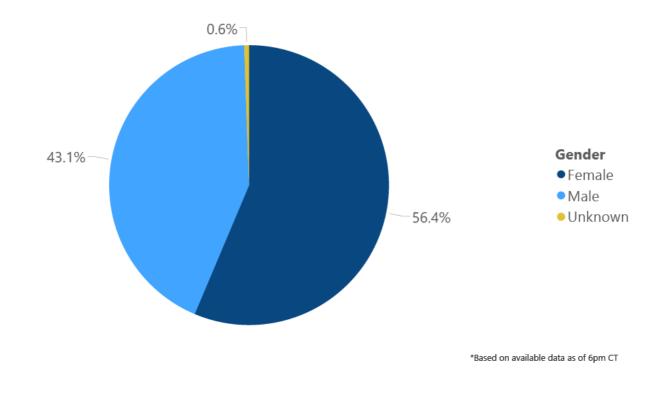

## Weekly Statewide Data Summaries



#### COVID-19 Deaths by Race/Ethnicity through December 13, 2020\*, Mississippi



#### COVID-19 Hospitalized Cases by Age through December 13, 2020\*, Mississippi



#### COVID-19 Cumulative Hospitalizations-Investigated Cases December 13, 2020 \*



\* Cases in which hospitalization is unknown were excluded due to ongoing case investigations; based on available data as of 6 pm CT

#### COVID-19 Cases by Race/Ethnicity and Gender through December 13, 2020\*, Mississippi

**Race/Ethnicity** • Black (NH) • White (NH) • Hispanic\*\* • Other (NH) • American Indian or Alaska Native (NH) • Asian (NH)





## COVID-19 Cases by Race/Ethnicity through December 13, 2020\*, Mississippi



#### COVID-19 Cases by Gender through December 13, 2020\*, Mississippi



## Weekly Pediatric MIS-C Cases and Deaths

Multisystem inflammatory syndrome in children (MIS-C) is a rare but serious condition associated with COVID-19 that causes inflammation in many body parts, including the heart and other vital organs.



## Weekly High Case and High Incidence Counties

Tracking counties with recent high numbers of COVID-19 cases, adjusted for population, provides insight on where local outbreaks are most serious, and where protective measures should be increased. For more accurate reporting, these weekly charts include sample collection dates only up to seven days in the past to allow for case investigation and delays in lab test reports.

Cases counts in these charts is based on the date of illness onset. If the date of illness is not known, the date the test s