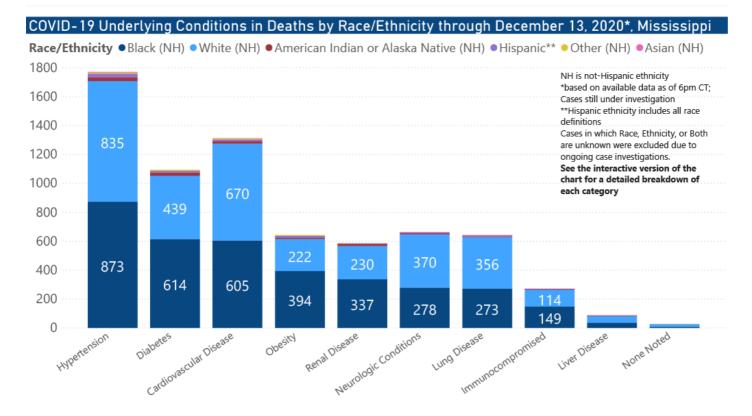

| 0     | 7     | 25    | 16    | 1       |
| Unkno<br>Ethnic | 21                                     | 6     | 225   | 314   | 33    | 101     |

## Daily Statewide Data Charts

Our state case map and other data charts are also available in interactive form.

View interactive epidemiological and surveillance charts

The charts below are based on available data at the time of publication. Charts do **not** include cases where insufficient details of the case are known.



**Note:** Values up to two weeks in the past on the chart of Cases by Date above can change as we update it with new information from disease investigation.





## COVID-19 Pediatric Cases and Deaths by Age Group through December 15, 2020\*, Mississippi





## Weekly Statewide Data Summaries



#### COVID-19 Deaths by Race/Ethnicity through December 13, 2020\*, Mississippi



#### COVID-19 Hospitalized Cases by Age through December 13, 2020\*, Mississippi



#### COVID-19 Cumulative Hospitalizations-Investigated Cases December 13, 2020 \*



\* Cases in which hospitalization is unknown were excluded due to ongoing case investigations; based on available data as of 6 pm CT

#### COVID-19 Cases by Race/Ethnicity and Gender through December 13, 2020\*, Mississippi

**Race/Ethnicity** • Black (NH) • White (NH) • Hispanic\*\* • Other (NH) • American Indian or Alaska Native (NH) • Asian (NH)





## COVID-19 Cases by Race/Ethnicity through December 13, 2020\*, Mississippi



#### COVID-19 Cases by Gender through December 13, 2020\*, Mississippi



## Weekly Pediatric MIS-C Cases and