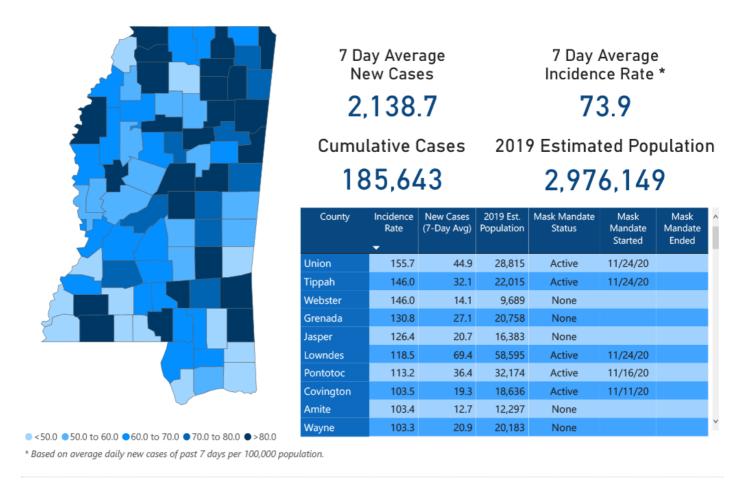

## County COVID-19 Data

#### High Cases and Incidence

- Map of Mississippi counties by 7-day incidence
- Table of counties ranked by weekly cases and incidence

#### Cumulative Cases and Deaths by County

Totals of all reported COVID-19 cases for 2020, including those in long-term care (LTC) facilities.

**The numbers in this table are provisional.** County case numbers and deaths may change as investigation finds new or additional information. The data provided below is the most current available.