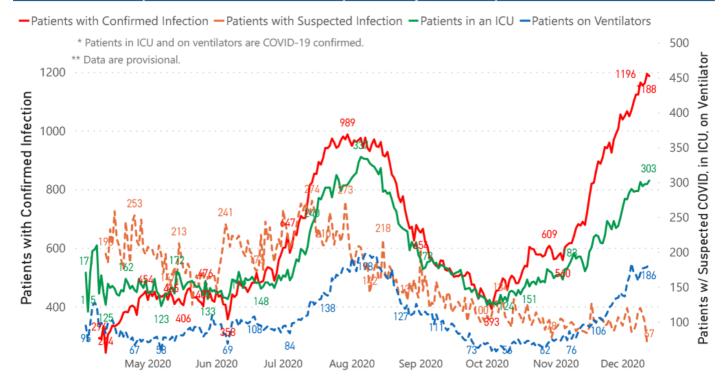

## COVID-19 in Mississippi

New Cases and Deaths as of December 15

## 2,343

New COVID-19 positive test results reported to MSDH as of 6 p.m. yesterday.

## **42**

New COVID-19 related deaths reported to MSDH as of 6 p.m. yesterday. Thirty-three deaths occurred between November 28 and December 15 in the counties below.

|             | County | Total |
|-------------|--------|-------|
| Claiborne   |        | 2     |
| Desoto      |        | 1     |
| Hancock     |        | 1     |
| Harrison    |        | 3     |
| Hinds       |        | 2     |
| Itawamba    |        | 1     |
| Jackson     |        | 2     |
| Lafayette   |        | 2     |
| Lee         |        | 1     |
| Madison     |        | 1     |
| Marshall    |        | 1     |
| Monroe      |        | 1     |
| Neshoba     |        | 1     |
| Pearl River |        | 1     |
| Perry       |        | 1     |
| Pike        |        | 1     |
| Pontotoc    |        | 1     |
| Rankin      |        | 3     |
| Simpson     |        | 2     |
| Stone       |        | 1     |