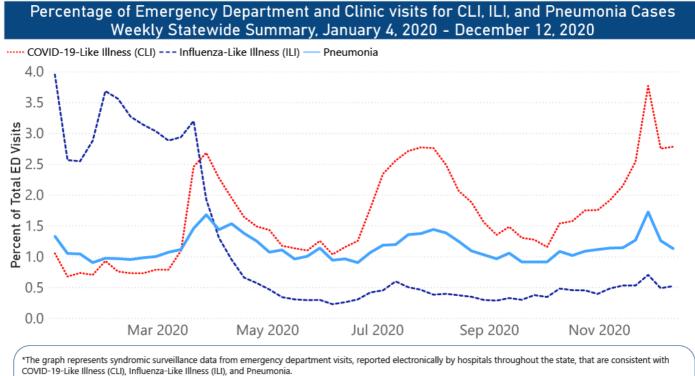

| 2838                               | 4843.4                  | 21%            |
| FORREST      | 485                                 | 647.6                                      | 4218                               | 5631.7                  | 13%            |
| PANOLA       | 394                                 | 1152.3                                     | 2531                               | 7402.3                  | 18%            |

\*based on available data as of 6pm CT

Cases based on test date. Cases without test date excluded due to ongoing investigations. Table will be updated weekly. A one week lag is used for reporting.

## Syndromic Surveillance

Emergency department visits by those with symptoms characteristic of COVID-19, influenza and pneumonia, updated weekly.



Based on available data as of 6pm CT. Graph will be updated weekly.



## U.S. and World Cases

- COVID-19 cases in the United States (CDC)
- ▶ U.S. COVID-19 Tracker (CDC)
- COVID-19 Global Case Map (Johns Hopkins University)

## COVID-19 Testing

#### Statewide Combined Testing as of December 12

COVID-19 testing providers around the state include commercial laboratories as well as hospital labs. Combined with testing done by the MSDH Public Health Laboratory, the figures provide a complete picture of all Mississippi testing. (Updated weekly)

PCR testing detects current, active COVID-19 infection in an individual.

**Antibody** (serology) testing identifies individuals with past COVID-19 infection based on antibodies they develop one to three weeks after infection.

Antigen testing is