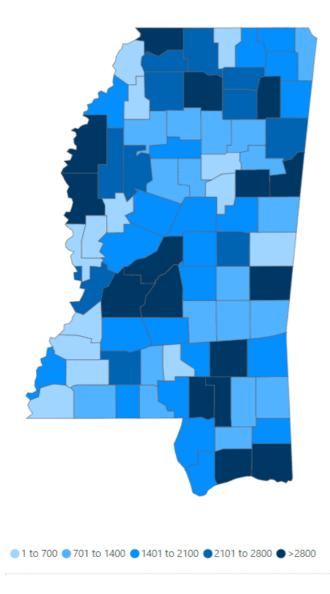

## County COVID-19 Data

#### Cumulative Cases and Deaths by County

Totals of all reported COVID-19 cases for 2020, including those in long-term care (LTC) facilities.

**The numbers in this table are provisional.** County case numbers and deaths may change as investigation finds new or additional information. The data provided below is the most current available.

| County    | Total Cases | Total Deaths | Total LTC Facility Cases | Total LTC Facility Deaths |
|-----------|-------------|--------------|--------------------------|---------------------------|
| Adams     | 1633        | 52           | 72                       | 14                        |
| Alcorn    | 1873        | 36           | 118                      | 17                        |
| Amite     | 764         | 16           | 52                       | 3                         |
| Attala    | 1469        | 43           | 159                      | 28                        |
| Benton    | 579         | 19           | 45                       | 10                        |
| Bolivar   | 2908        | 90           | 224                      | 30                        |
| Calhoun   | 928         | 15           | 25                       | 4                         |
| Carroll   | 863         | 17           | 46                       | 9                         |
| Chickasaw | 1338        | 35           | 48                       | 14                        |
| Choctaw   | 432         | 10           | 1                        | 0                         |
| Claiborne | 629         | 18           | 43                       | 9                         |
| Clarke    | 1056        | 55           | 95                       | 27                        |
| Clay      | 1130        | 28           | 20                       | 3                         |
| Coahoma   | 1769        | 47           | 127                      | 11                        |
| Copiah    | 1985        | 42           | 72                       | 9                         |
| Covington | 1615        | 62           | 105                      | 34                        |
| De Soto   | 12433       | 116          | 103                      | 20                        |
| Forrest   | 4581        | 93           | 191                      | 42                        |
| Franklin  | 475         | 6            | 4                        | 1                         |
| George    | 1523        | 30           | 47                       | 7                         |
| Greene    | 890         | 25           | 50                       | 6                         |
| Grenada   | 1748        | 51           | 140                      | 24                        |
| Hancock   | 1564        | 49           | 68                       | 13                        |
| Harrison  | 8990        | 130          | 427                      | 47                        |
| Hinds     | 12228       | 229          | 589                      | 89                        |
| Holmes    | 1490        | 63           | 103                      | 20                        |
| Humphreys | 648         | 21           | 33                       | 8                         |
| Issaquena | 136         | 4            | 0                        | 0                         |
| Total     | 185,643     | 4,294        | 8,549                    | 1,587                     |