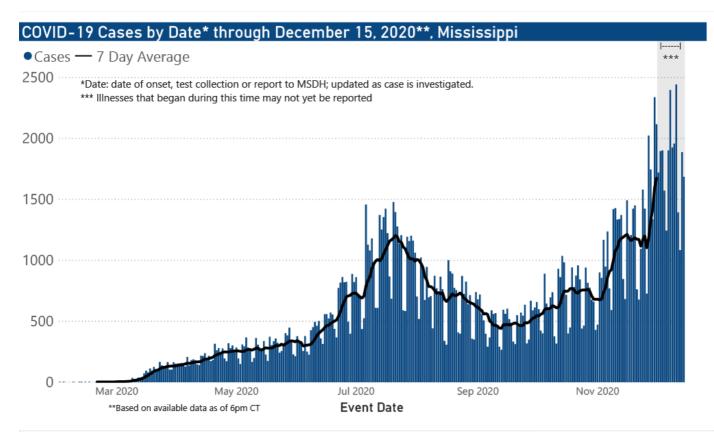

## COVID-19 in Mississippi

New Cases and Deaths as of December 15

## 2,343

New COVID-19 positive test results reported to MSDH as of 6 p.m. yesterday.

## **42**

New COVID-19 related deaths reported to MSDH as of 6 p.m. yesterday. Thirty-three deaths occurred between November 28 and December 15 in the counties below.

|             | County | Total |
|-------------|--------|-------|
| Claiborne   |        | 2     |
| Desoto      |        | 1     |
| Hancock     |        | 1     |
| Harrison    |        | 3     |
| Hinds       |        | 2     |
| Itawamba    |        | 1     |
| Jackson     |        | 2     |
| Lafayette   |        | 2     |
| Lee         |        | 1     |
| Madison     |        | 1     |
| Marshall    |        | 1     |
| Monroe      |        | 1     |
| Neshoba     |        | 1     |
| Pearl River |        | 1     |
| Perry       |        | 1     |
| Pike        |        | 1     |
| Pontotoc    |        | 1     |
| Rankin      |        | 3     |
| Simpson     |        | 2     |
| Stone       |        | 1     |