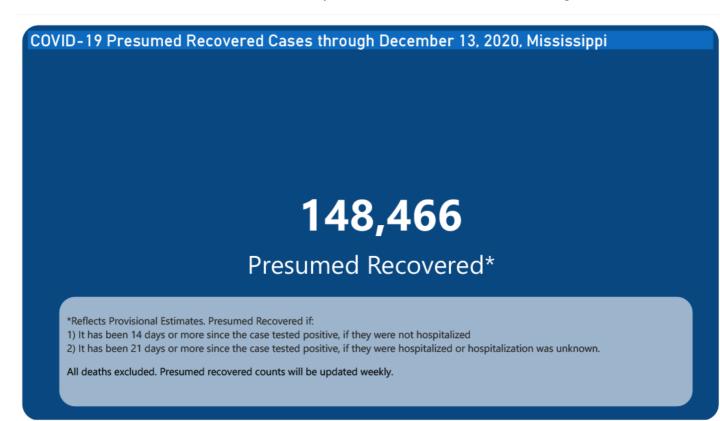

| 21%            |
| FORREST      | 485                                 | 647.6                                      | 4218                               | 5631.7                  | 13%            |
| PANOLA       | 394                                 | 1152.3                                     | 2531                               | 7402.3                  | 18%            |

\*based on available data as of 6pm CT

Cases based on test date. Cases without test date excluded due to ongoing investigations. Table will be updated weekly. A one week lag is used for reporting.

## Syndromic Surveillance

Emergency department visits by those with symptoms characteristic of COVID-19, influenza and pneumonia, updated weekly.



Based on available data as of 6pm CT. Graph will be updated weekly.



## U.S. and World Cases

- COVID-19 cases in the United States (CDC)
- ▶ U.S. COVID-19 Tracker (CDC)
- COVID-19 Global Case Map (Johns Hopkins University)

## COVID-19 Testing

#### Statewide Combined Testing as of December 12

COVID-19 testing providers around the state include commercial laboratories as well as hospital labs. Combined with testing done by the MSDH Public Health Laboratory, the figures provide a complete picture of all Mississippi testing. (Updated weekly)

PCR testing detects current, active COVID-19 infection in an individual.

**Antibody** (serology) testing identifies individuals with past COVID-19 infection based on antibodies they develop one to three weeks after infection.

Antigen testing is another way to identify current COVID-19 infection.

|