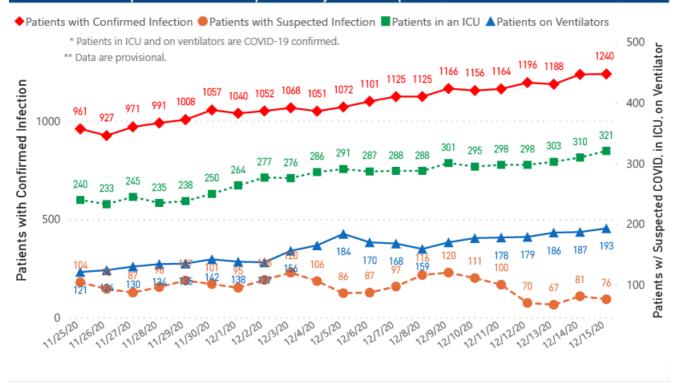

## COVID-19 in Mississippi

New Cases and Deaths as of December 15

## 2,343

New COVID-19 positive test results reported to MSDH as of 6 p.m. yesterday.

## **42**

New COVID-19 related deaths reported to MSDH as of 6 p.m. yesterday. Thirty-three deaths occurred between November 28 and December 15 in the counties below.

|             | County | Total |
|-------------|--------|-------|
| Claiborne   |        | 2     |
| Desoto      |        | 1     |
| Hancock     |        | 1     |
| Harrison    |        | 3     |
| Hinds       |        | 2     |
| Itawamba    |        | 1     |
| Jackson     |        | 2     |
| Lafayette   |        | 2     |
| Lee         |        | 1     |
| Madison     |        | 1     |
| Marshall    |        | 1     |
| Monroe      |        | 1     |
| Neshoba     |        | 1     |
| Pearl River |        | 1     |
| Perry       |        | 1     |
| Pike        |        | 1     |
| Pontotoc    |        | 1     |
| Rankin      |        | 3     |
| Simpson     |        | 2     |
| Stone       |        | 1     |