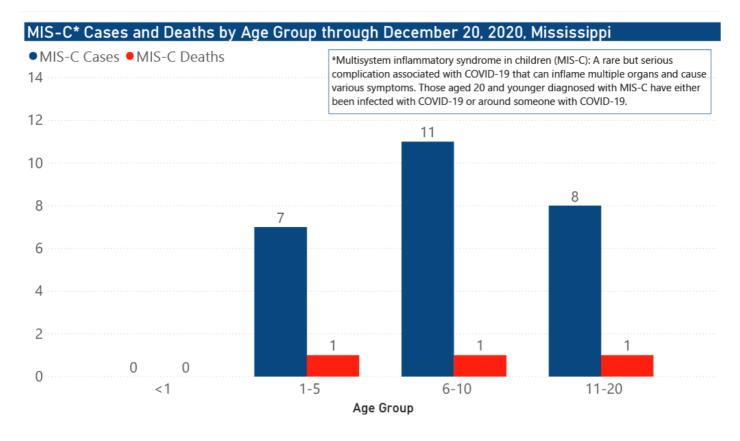

known were excluded due to ongoing case investigations; based on available data as of 6 pm CT

#### COVID-19 Cases by Race/Ethnicity and Gender through December 20, 2020\*, Mississippi

**Race/Ethnicity** • Black (NH) • White (NH) • Hispanic\*\* • Other (NH) • American Indian or Alaska Native (NH) • Asian (NH) 80K







#### Race • Black • White • American Indian or Alaska Native • Other • Asian

## COVID-19 Cases by Race/Ethnicity through December 20, 2020\*, Mississippi



#### COVID-19 Cases by Gender through December 20, 2020\*, Mississippi



## Weekly Pediatric MIS-C Cases and Deaths

Multisystem inflammatory syndrome in children (MIS-C) is a rare but serious condition associated with COVID-19 that causes inflammation in many body parts, including the heart and other vital organs.



## Weekly High Case and High Incidence Counties

Tracking counties with recent high numbers of COVID-19 cases, adjusted for population, provides insight on where local outbreaks are most serious, and where protective measures should be increased. For more accurate reporting, these weekly charts include sample collection dates only up to seven days in the past to allow for case investigation and delays in lab test reports.

Cases counts in these charts is based on the date of illness onset. If the date of illness is not known, the date the test sample was taken, or the date of test result reporting is used instead. Counts are adjusted as cases are investigated.

Counties are ranked by highest weekly case counts, and by weekly incidence (cases proportional to population). A separate table