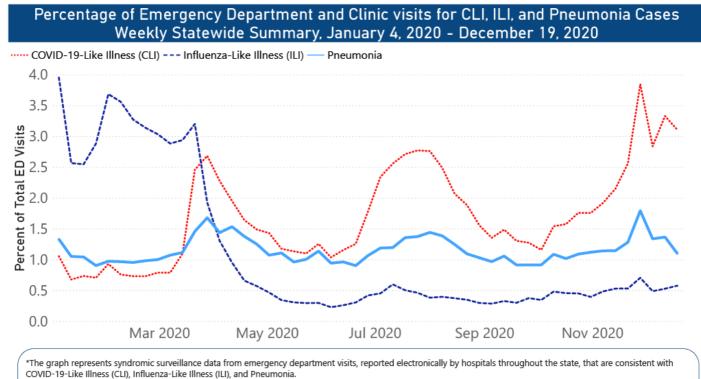

| 4575                                | 6108.4                  | 16%            |
| LAUDERDALE  | 628                                  | 847.2                                       | 4272                                | 5763.2                  | 17%            |
| PONTOTOC    | 517                                  | 1606.9                                      | 2585                                | 8034.4                  | 25%            |

\*based on available data as of 6pm CT

Cases based on test date. Cases without test date excluded due to ongoing investigations.

Table will be updated weekly. A one week lag is used for reporting.

## Syndromic Surveillance

Emergency department visits by those with symptoms characteristic of COVID-19, influenza and pneumonia, updated weekly.



Based on available data as of 6pm CT. Graph will be updated weekly.



## U.S. and World Cases

- ▶ COVID-19 cases in the United States (CDC)
- ▶ U.S. COVID-19 Tracker (CDC)
- COVID-19 Global Case Map (Johns Hopkins University)

## COVID-19 Testing

## Statewide Combined Testing as of December 19

COVID-19 testing providers around the state include commercial laboratories as well as hospital labs. Combined with testing done by the MSDH Public Health Laboratory, the figures provide a complete picture of all Mississippi testing. (Updated weekly)

PCR testing detects current, active COVID-19 infection in an individual.

**Antibody** (serology) testing identifies individuals with past COVID-19 infection based on antibodies they develop one to three weeks after infection.

Antigen testing is