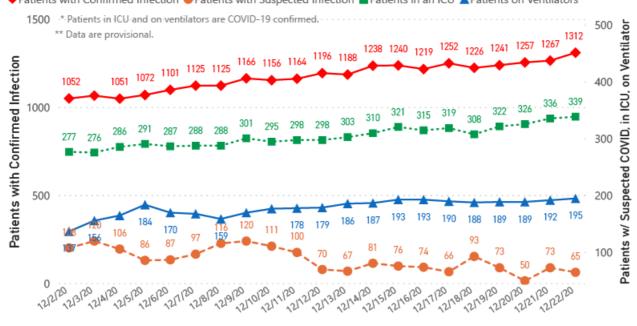

#### Current Cases and <u>Statistics</u>

County and state data  $\rightarrow$ 

- Today's update
- County data reports
- State data charts
- Hospitalizations
- School and LTCF data
- Lab testing
- Recoveries