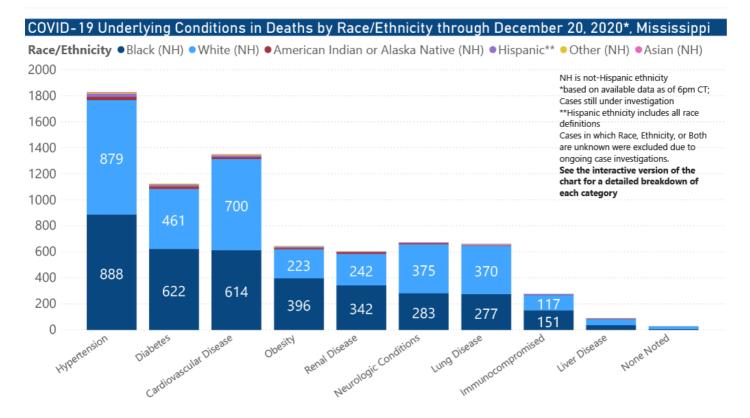

#### Current Cases and <u>Statistics</u>

County and state data  $\rightarrow$ 

- Today's update
- County data reports
- State data charts
- Hospitalizations
- School and LTCF data
- Lab testing
- Recoveries