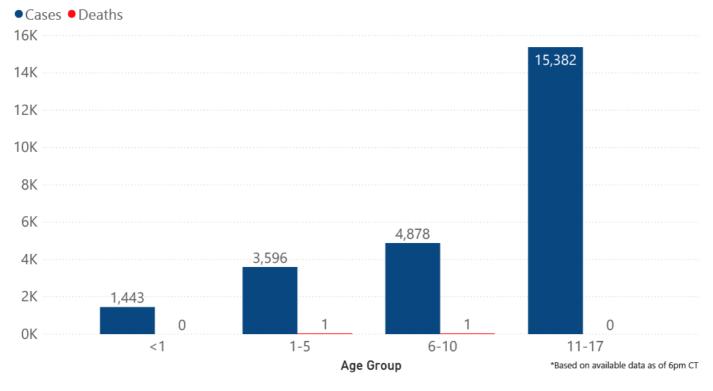

## K-12 School Report

Mississippi K-12 schools make weekly reports of cases among students, teachers and staff, number of outbreaks, and teachers and students under quarantine as a result of COVID-19 exposure. An outbreak in a school setting is defined as 3 or more individuals diagnosed with COVID-19 in the same group within a 14-day period.

*Note:* These cases have been directly reported to MSDH by each school, and may not yet have appeared in our state and county totals of cases reported by laboratories.

K-12 reports of COVID-19 school cases, outbreaks and exposure Updated weekly