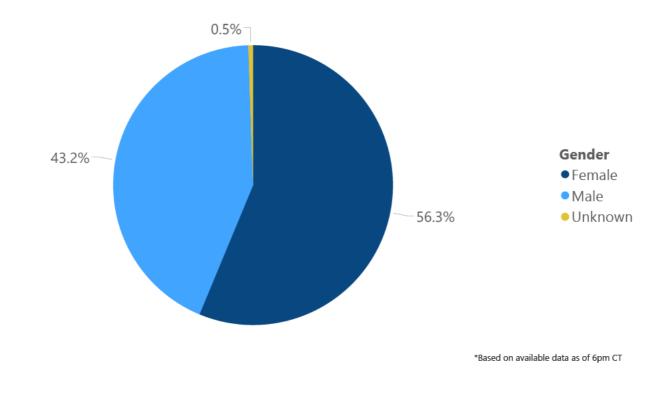

#### Race and Ethnicity

Total COVID-19 cases and deaths by county, race and ethnicity PDF Current and past data tables, updated daily