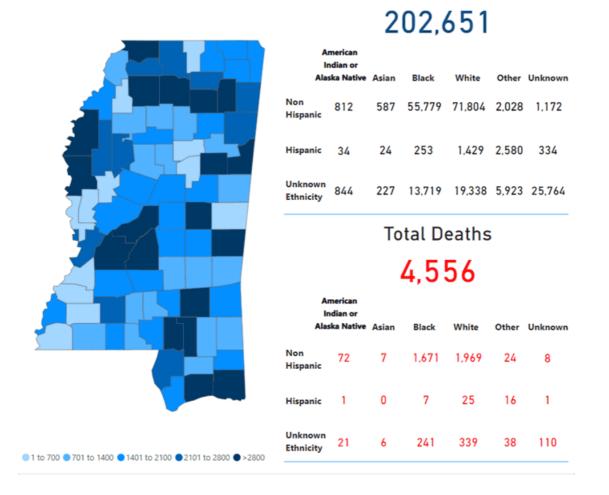

#### Race and Ethnicity

Total COVID-19 cases and deaths by county, race and ethnicity PDF Current and past data tables, updated daily

#### Cumulative Cases and Deaths by County

Totals of all reported COVID-19 cases for 2020, including those in long-term care (LTC) facilities.

**The numbers in this table are provisional.** County case numbers and deaths may change as investigation finds new or additional information. The data provided below is the most current available.

Long-term care cases and death totals will resume on Monday, December 28.

| County  | Total Cases | Total Deaths |
|---------|-------------|--------------|
| Adams   | 1744        | 57           |
| Alcorn  | 2044        | 39           |
| Amite   | 819         | 20           |
| Attala  | 1644        | 44           |
| Benton  | 641         | 20           |
| Bolivar | 3220        | 95           |
| Calhoun | 1089        | 16           |
| Carroll | 910         | 17           |
| Total   | 204,178     | 4,562        |