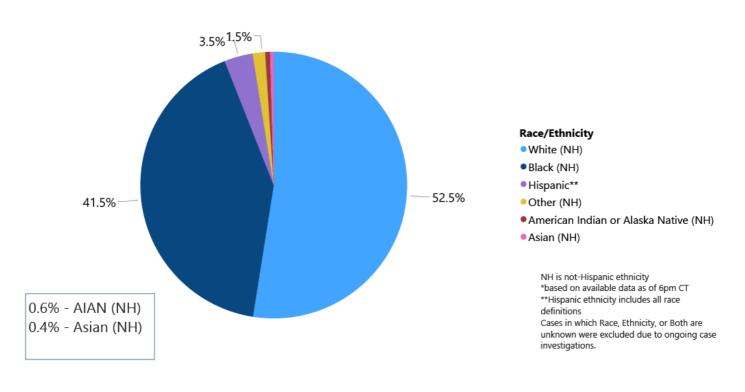

kly Statewide Data Summaries



#### COVID-19 Deaths by Race/Ethnicity through December 20, 2020\*, Mississippi



## COVID-19 Hospitalized Cases by Age through December 20, 2020\*, Mississippi



#### COVID-19 Cumulative Hospitalizations-Investigated Cases December 20, 2020 \*



\* Cases in which hospitalization is unknown were excluded due to ongoing case investigations; based on available data as of 6 pm CT

#### COVID-19 Cases by Race/Ethnicity and Gender through December 20, 2020\*, Mississippi

**Race/Ethnicity** • Black (NH) • White (NH) • Hispanic\*\* • Other (NH) • American Indian or Alaska Native (NH) • Asian (NH) 80K







#### Race • Black • White • American Indian or Alaska Native • Other • Asian

## COVID-19 Cases by Race/Ethnicity through December 20, 2020\*, Mississippi



#### COVID-19 Cases by Gender through December 20, 2020\*, Mississippi



## Weekly Pediatric MIS-C Cases and Deaths

Multisystem inflammatory syndrome in children (MIS-C) is a rare but serious condition associated with COVID-19 that causes inflammation in many body parts, including the heart and other vital organs.



## Weekly High Case and High Incidence Counties

Tracking counties with recent high numbers of COVID-19 cases, adjusted for population, provides insight on where local outbreaks are most serious, and where protective measures should be increased. For more accurate reporting, these weekly charts include sample collection dates only up to seven days in the past to allow for case investigation and delays in lab test reports.

Cases counts in these charts is based on the date