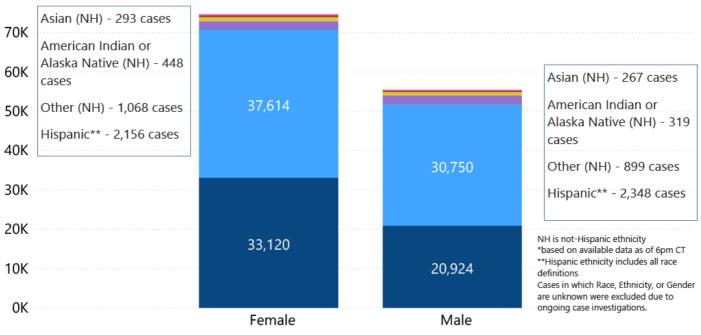

it with new information from disease investigation.





## COVID-19 Pediatric Cases and Deaths by Age Group through December 23, 2020\*, Mississippi





## Weekly Statewide Data Summaries



#### COVID-19 Deaths by Race/Ethnicity through December 20, 2020\*, Mississippi



## COVID-19 Hospitalized Cases by Age through December 20, 2020\*, Mississippi



#### COVID-19 Cumulative Hospitalizations-Investigated Cases December 20, 2020 \*



\* Cases in which hospitalization is unknown were excluded due to ongoing case investigations; based on available data as of 6 pm CT

#### COVID-19 Cases by Race/Ethnicity and Gender through December 20, 2020\*, Mississippi

**Race/Ethnicity** • Black (NH) • White (NH) • Hispanic\*\* • Other (NH) • American Indian or Alaska Native (NH) • Asian (NH) 80K







#### Race • Black • White • American Indian or Alaska Native • Other • Asian

## COVID-19 Cases by Race/Ethnicity through December 20, 2020\*, Mississippi



#### COVID-19 Cases by Gender through December 20, 2020\*, Mississippi



## Weekly Pediatric MIS-C Cases and Deaths

Multisystem inflammatory syndrome in children (MIS-C) is a rare but serious condition associated with COVID-19 that causes inflammation in many body parts, including the heart and other vital organs.



## Weekly High Case and High Incidence Counties

Tracking counties with recent high numbers of COVID-19 cases, adjusted for population, provides insight on where local outbreaks are most serious, and where protective measures should be increased. For more accurate reporting, these weekly charts include sample coll