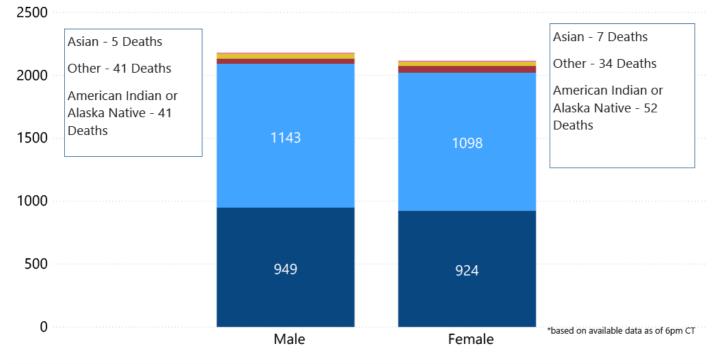

with new information from disease investigation.





## COVID-19 Pediatric Cases and Deaths by Age Group through December 23, 2020\*, Mississippi





## Weekly Statewide Data Summaries



#### COVID-19 Deaths by Race/Ethnicity through December 20, 2020\*, Mississippi



## COVID-19 Hospitalized Cases by Age through December 20, 2020\*, Mississippi



#### COVID-19 Cumulative Hospitalizations-Investigated Cases December 20, 2020 \*



\* Cases in which hospitalization is unknown were excluded due to ongoing case investigations; based on available data as of 6 pm CT

#### COVID-19 Cases by Race/Ethnicity and Gender through December 20, 2020\*, Mississippi

**Race/Ethnicity** • Black (NH) • White (NH) • Hispanic\*\* • Other (NH) • American Indian or Alaska Native (NH) • Asian (NH) 80K







#### Race • Black • White • American Indian or Alaska Native • Other • Asian

## COVID-19 Cases by Race/Ethnicity through December 20, 2020\*, Mississippi



#### COVID-19 Cases by Gender through December 20, 2020\*, Mississippi



## Weekly Pediatric MIS-C Cases and Deaths

Multisystem inflammatory syndrome in children (MIS-C) is a rare but serious condition associated with COVID-19 that causes inflammation in many body parts, including the heart and other vital organs.



## Weekly High Case and High Incidence Counties

Tracking counties with recent high numbers of COVID-19 cases, adjusted for population, provides insight on where local outbreaks are most serious, and where protective measures should be increased. For more accurate reporting, these weekly charts include sample collecti