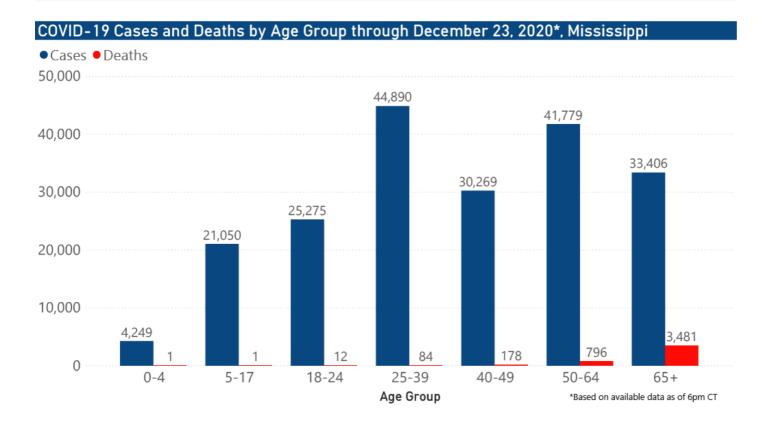

#### **Case Classifications**

Mississippi investigates and reports both probable and confirmed cases and deaths according to the CSTE case definition.

|        | Confirmed | Probable | Total   |
|--------|-----------|----------|---------|
| Cases  | 143,417   | 60,761   | 204,178 |
| Deaths | 3,717     | 845      | 4,562   |

Confirmed cases and deaths are generally determined by positive PCR tests, which detect the presence of ongoing coronavirus infection.

Probable cases are those who test positive by other testing methods such as antibody or antigen, and have recent symptoms consistent with COVID-19, indicating a recent infection.

Probable deaths are those individuals with a designation of COVID-19 as a cause of death on the death certificate, but where no confirmatory testing was performed.