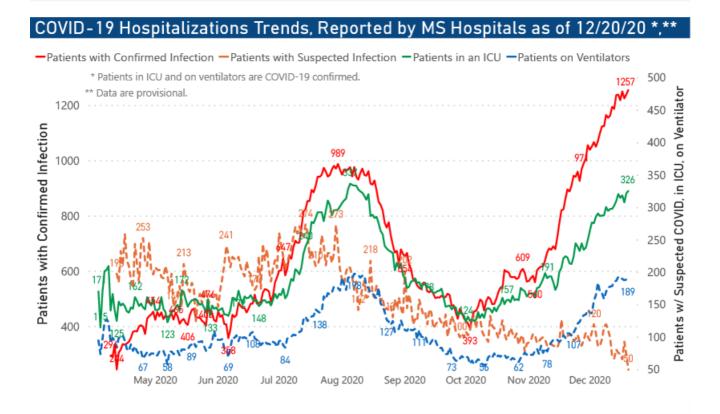

#### Current Cases and <u>Statistics</u>

County and state data  $\rightarrow$ 

- Today's update
- County data reports
- State data charts
- Hospitalizations
- School and LTCF data
- Lab testing
- Recoveries