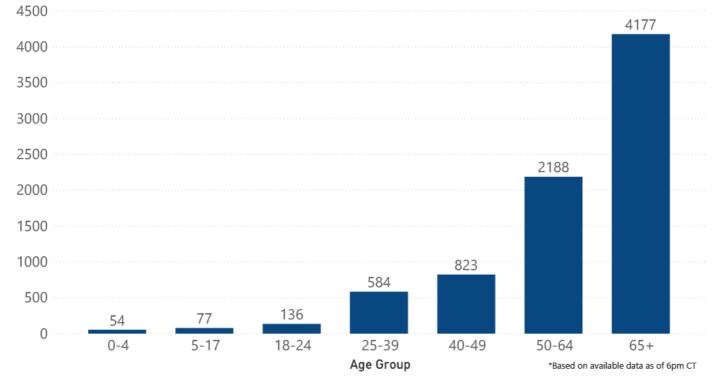

#### Current Cases and <u>Statistics</u>

County and state data  $\rightarrow$ 

- Today's update
- County data reports
- State data charts
- Hospitalizations
- School and LTCF data
- Lab testing
- Recoveries