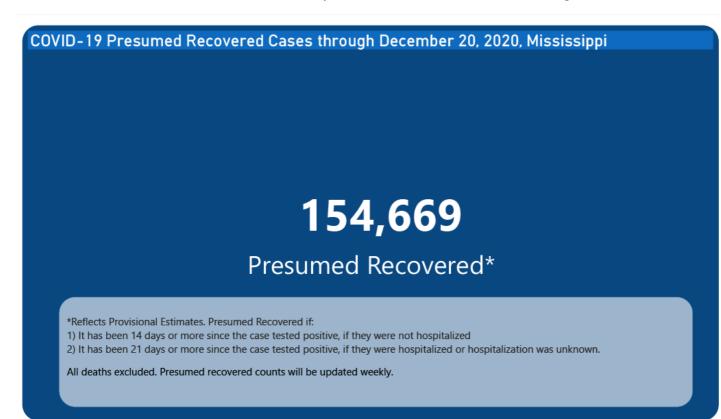

6%            |
| LAUDERDALE  | 628                                  | 847.2                                       | 4272                                | 5763.2                  | 17%            |
| PONTOTOC    | 517                                  | 1606.9                                      | 2585                                | 8034.4                  | 25%            |

\*based on available data as of 6pm CT

Cases based on test date. Cases without test date excluded due to ongoing investigations.

Table will be updated weekly. A one week lag is used for reporting.

## Syndromic Surveillance

Emergency department visits by those with symptoms characteristic of COVID-19, influenza and pneumonia, updated weekly.



Based on available data as of 6pm CT. Graph will be updated weekly.



## U.S. and World Cases

- ▶ COVID-19 cases in the United States (CDC)
- ▶ U.S. COVID-19 Tracker (CDC)
- COVID-19 Global Case Map (Johns Hopkins University)

## COVID-19 Testing

## Statewide Combined Testing as of December 19

COVID-19 testing providers around the state include commercial laboratories as well as hospital labs. Combined with testing done by the MSDH Public Health Laboratory, the figures provide a complete picture of all Mississippi testing. (Updated weekly)

PCR testing detects current, active COVID-19 infection in an individual.

**Antibody** (serology) testing identifies individuals with past COVID-19 infection based on antibodies they develop one to three weeks after infection.

Antigen testing is another way to identify current COVID-19 infection.

|