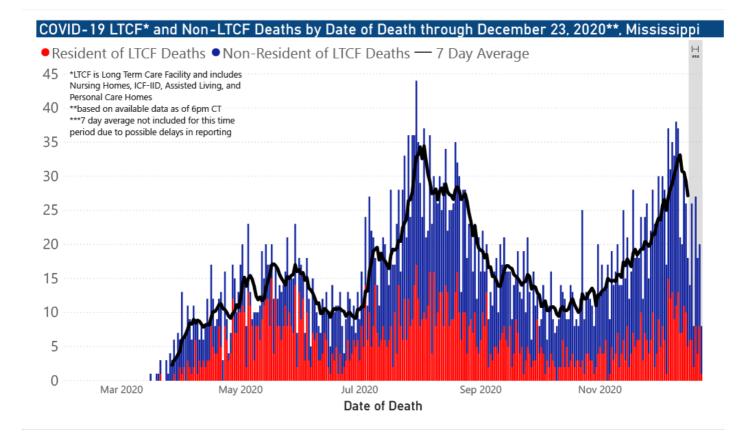

## Long-Term Care Facility Cases and Outbreaks

Long-term care (LTC) facilities like nursing homes are considered high risk locations because their residents are older or in poor health. A single confirmed COVID-19 infection in an LTC facility resident, or more than one infection in employees or staff in a 14-day period constitutes an outbreak. Residential care facilities also represent group living facilities where COVID-19 can be easily spread. We investigate residents, staff and close contacts of infected individuals for possible exposure.