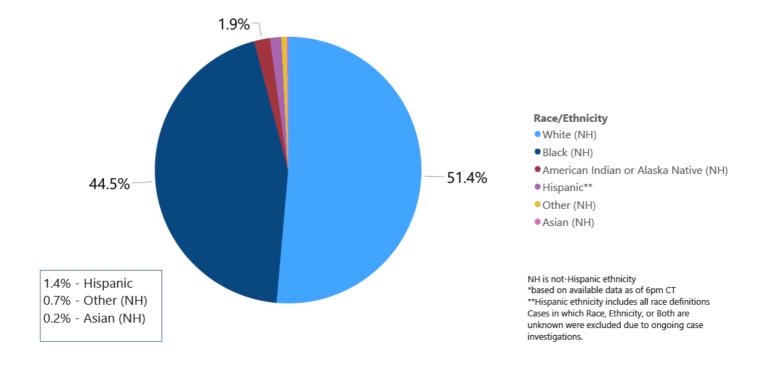

#### Race and Ethnicity

Total COVID-19 cases and deaths by county, race and ethnicity PDF Current and past data tables, updated daily