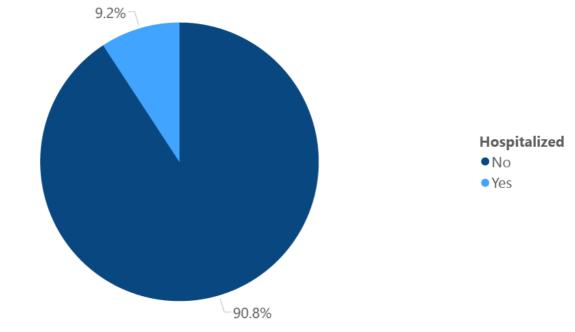

also available in interactive form.

View interactive epidemiological and surveillance charts

The charts below are based on available data at the time of publication. Charts do **not** include cases where insufficient details of the case are known.



**Note:** Values up to two weeks in the past on the chart of Cases by Date above can change as we update it with new information from disease investigation.





## COVID-19 Pediatric Cases and Deaths by Age Group through December 23, 2020\*, Mississippi





## Weekly Statewide Data Summaries



#### COVID-19 Deaths by Race/Ethnicity through December 20, 2020\*, Mississippi



## COVID-19 Hospitalized Cases by Age through December 20, 2020\*, Mississippi



#### COVID-19 Cumulative Hospitalizations-Investigated Cases December 20, 2020 \*



\* Cases in which hospitalization is unknown were excluded due to ongoing case investigations; based on available data as of 6 pm CT

#### COVID-19 Cases by Race/Ethnicity and Gender through December 20, 2020\*, Mississippi

**Race/Ethnicity** • Black (NH) • White (NH) • Hispanic\*\* • Other (NH) • American Indian or Alaska Native (NH) • Asian (NH) 80K







#### Race • Black • White • American Indian or Alaska Native • Other • Asian

## COVID-19 Cases by Race/Ethnicity through December 20, 2020\*, Mississippi



#### COVID-19 Cases by Gender through December 20, 2020\*, Mississippi



## Weekly Pediatric MIS-C Cases and Deaths

Multisystem inflammatory syndrome in children (MIS-C) is a rare but serious condition associated with COVID-19 that causes inflammation in many body parts, incl