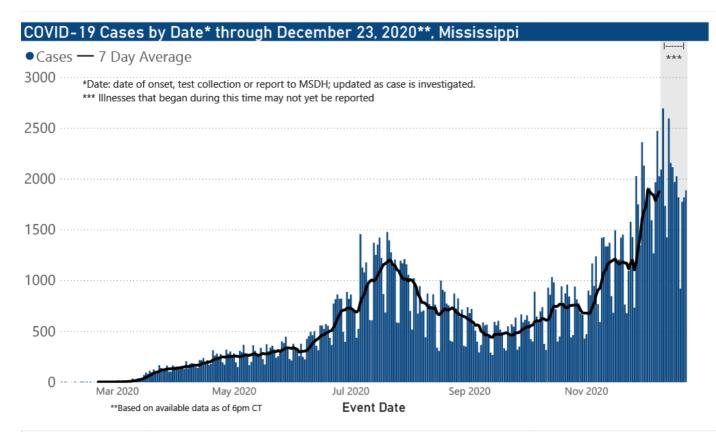

## COVID-19 in Mississippi

New Cases and Deaths as of December 24

#### NEW CASES

## 1,527

New COVID-19 positive test results reported to MSDH as of 6 p.m. yesterday.