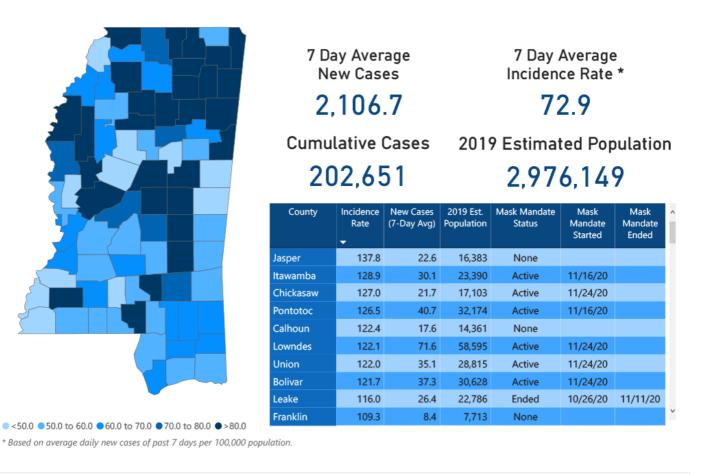

#### High Cases and Incidence

- Map of Mississippi counties by 7-day incidence
- ▶ Table of counties ranked by weekly cases and incidence