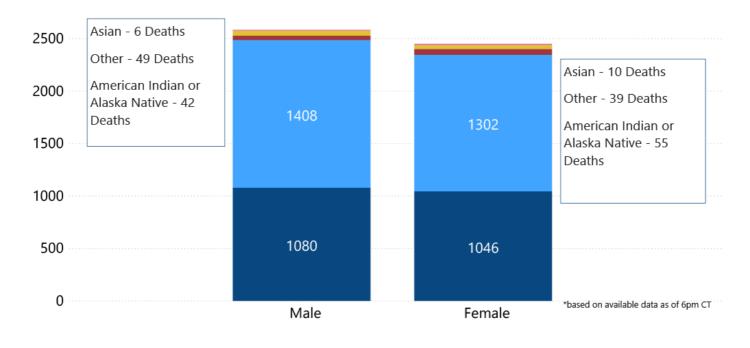

ssippi





# Weekly Statewide Data Summaries



### COVID-19 Deaths by Race/Ethnicity through January 10, 2021\*, Mississippi



### COVID-19 Hospitalized Cases by Age through January 10, 2021\*, Mississippi



#### COVID-19 Cumulative Hospitalizations-Investigated Cases January 10, 2021 \*



\* Cases in which hospitalization is unknown were excluded due to ongoing case investigations; based on available data as of 6 pm CT

#### COVID-19 Cases by Race/Ethnicity and Gender through January 10, 2021\*, Mississippi

**Race/Ethnicity** • Black (NH) • White (NH) • Hispanic\*\* • Other (NH) • American Indian or Alaska Native (NH) • Asian (NH) 100K



COVID-19 Deaths by Race and Gender through January 10, 2021\*, Mississippi

#### Race Black White American Indian or Alaska Native Other Asian





# COVID-19 Cases by Race/Ethnicity through January 10, 2021\*, Mississippi



#### COVID-19 Cases by Gender through January 10, 2021\*, Mississippi



# Weekly Pediatric MIS-C Cases and Deaths

Multisystem inflammatory syndrome in children (MIS-C) is a rare but serious condition associated with COVID-19 that causes inflammation in many body parts, including the heart and other vital organs.



# Weekly High Case and High Incidence Counties

Tracking counties with recent high numbers of COVID-19 cases, adjusted for population, provides insight on where local outbreaks are most serious, and where protective measures should be increased. For more accurate reporting, these weekly charts include sample collection dates only up to seven days in the past to allow for case investigation and dela