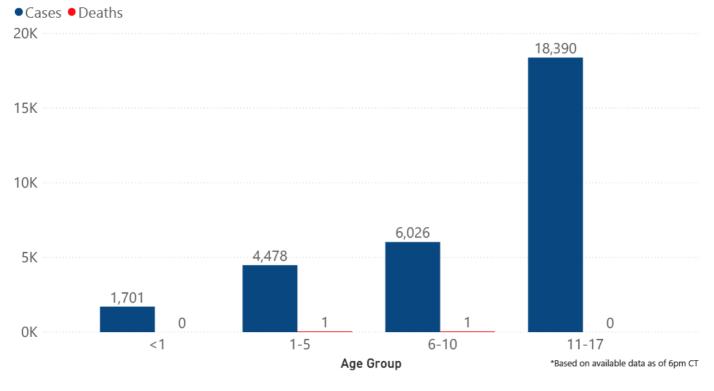

9 Cases

Total cases and deaths by county since the start of the pandemic.

See also: Weekly estimate of recoveries

# Mississippi COVID-19 Cases and Deaths by Race with Ethnicity as of 6 pm CT, January 14, 2021





# Daily Statewide Data Charts

Our state case map and other data charts are also available in interactive form.

View interactive epidemiological and surveillance charts

The charts below are based on available data at the time of publication. Charts do **not** include cases where insufficient details of the case are known.



**Note:** Values up to two weeks in the past on the chart of Cases by Date above can change as we update it with new information from disease investigation.





# COVID-19 Pediatric Cases and Deaths by Age Group through January 14, 2021\*, Mississippi





# Weekly Statewide Data Summaries



### COVID-19 Deaths by Race/Ethnicity through January 10, 2021\*, Mississippi



### COVID-19 Hospitalized Cases by Age through January 10, 2021\*, Mississippi



#### COVID-19 Cumulative Hospitalizations-Investigated Cases January 10, 2021 \*



\* Cases in which hospitalization is unknown were excluded due to ongoing case investigations; based on available data as of 6 pm CT

#### COVID-19 Cases by Race/Ethnicity and Gender through January 10, 2021\*, Mississippi

**Race/Ethnicity** • Black (NH) • White (NH) • Hispanic\*\* • Other (NH) • American Indian or Alaska Native (NH) • Asian (NH) 100K



COVID-19 Deaths by Race and Gender through January 10, 2021\*, Mississippi

#### Race Black White American Indian or Alaska Native Other Asian





# COVI