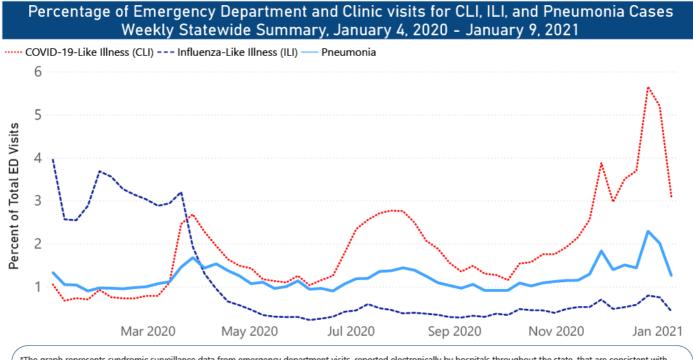

| 598                                | 1361.9                                    | 4507                              | 10264.4                 | 15%            |  |
| FORREST                                                                          | 566                                | 755.7                                     | 5439                              | 7262.0                  | 12%            |  |

\*based on available data as of 6pm CT

Cases based on test date. Cases without test date excluded due to ongoing investigations.

Table will be updated weekly. A one week lag is used for reporting.

# Syndromic Surveillance

Emergency department visits by those with symptoms characteristic of COVID-19, influenza and pneumonia, updated weekly.



\*The graph represents syndromic surveillance data from emergency department visits, reported electronically by hospitals throughout the state, that are consistent with COVID-19-Like Illness (CLI), Influenza-Like Illness (ILI), and Pneumonia. Based on available data as of 6pm CT. Graph will be updated weekly.

# **Estimated Recoveries**



# U.S. and World Cases

- ▶ COVID-19 cases in the United States (CDC)
- ▶ U.S. COVID-19 Tracker (CDC)
- COVID-19 Global Case Map (Johns Hopkins University)

# COVID-19 Testing

### Statewide Combined Testing as of January 10

COVID-19 testing providers around the state include commercial laboratories as well as hospital labs. Combined with testing done by the MSDH Public Health Laboratory, the figures provide a complete picture of all Mississippi testi