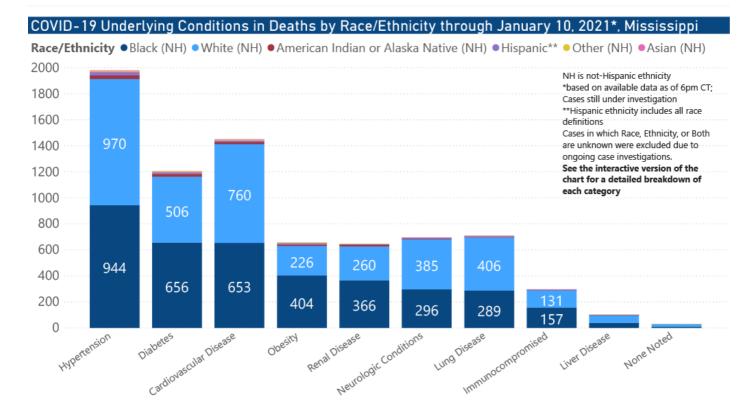

ty since the start of the pandemic.

See also: Weekly estimate of recoveries

# Mississippi COVID-19 Cases and Deaths by Race with Ethnicity as of 6 pm CT, January 14, 2021





# Daily Statewide Data Charts

Our state case map and other data charts are also available in interactive form.

View interactive epidemiological and surveillance charts

The charts below are based on available data at the time of publication. Charts do **not** include cases where insufficient details of the case are known.



**Note:** Values up to two weeks in the past on the chart of Cases by Date above can change as we update it with new information from disease investigation.





# COVID-19 Pediatric Cases and Deaths by Age Group through January 14, 2021\*, Mississippi





# Weekly Statewide Data Summaries



### COVID-19 Deaths by Race/Ethnicity through January 10, 2021\*, Mississippi



### COVID-19 Hospitalized Cases by Age through January 10, 2021\*, Mississippi



#### COVID-19 Cumulative Hospitalizations-Investigated Cases January 10, 2021 \*



\* Cases in which hospitalization is unknown were excluded due to ongoing case investigations; based on available data as of 6 pm CT

#### COVID-19 Cases by Race/Ethnicity and Gender through January 10, 2021\*, Mississippi

**Race/Ethnicity** • Black (NH) • White (NH) • Hispanic\*\* • Other (NH) • American Indian or Alaska Native (NH) • Asian (NH) 100K



COVID-19 Deaths by Race and Gender through January 10, 2021\*, Mississippi

#### Race Black White American Indian or Alaska Native Other Asian





# COVID-19 Cases by Race/Ethnicity through Ja