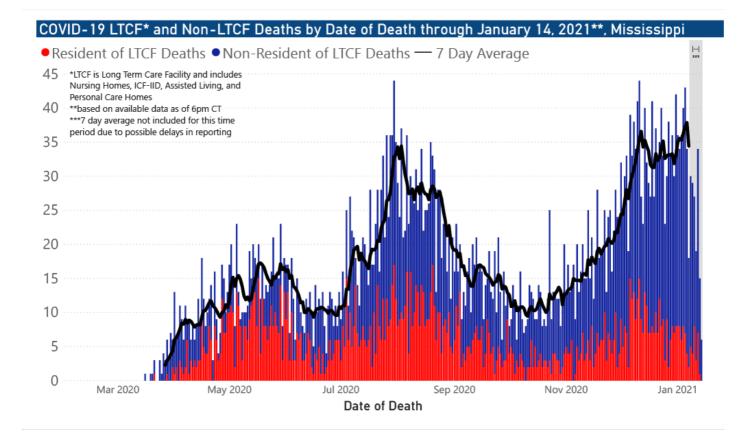

#### 5,411

Totals by county

#### LTC OUTBREAKS

# **220**

Current outbreaks in long-term care (LTC) facilities only. (See LTC facility outbreak definition.)

Cases by county

**About our case counts:** We currently update our case totals each day based on test results from the previous day. Outside laboratories also report positive test results to us, which are included in our totals. Multiple positive tests for the same individual are counted only once. County case numbers and deaths may change as investigation finds new or additional information.