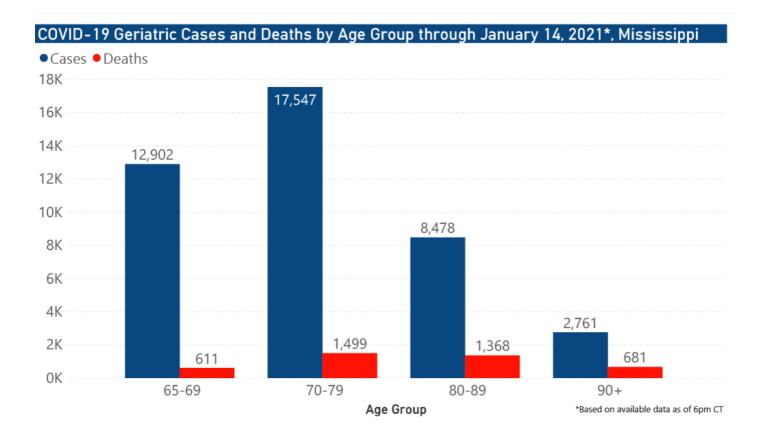

Cases

Total cases and deaths by county since the start of the pandemic.

See also: Weekly estimate of recoveries

# Mississippi COVID-19 Cases and Deaths by Race with Ethnicity as of 6 pm CT, January 14, 2021





# Daily Statewide Data Charts

Our state case map and other data charts are also available in interactive form.

View interactive epidemiological and surveillance charts

The charts below are based on available data at the time of publication. Charts do **not** include cases where insufficient details of the case are known.



**Note:** Values up to two weeks in the past on the chart of Cases by Date above can change as we update it with new information from disease investigation.





# COVID-19 Pediatric Cases and Deaths by Age Group through January 14, 2021\*, Mississippi





# Weekly Statewide Data Summaries



### COVID-19 Deaths by Race/Ethnicity through January 10, 2021\*, Mississippi



### COVID-19 Hospitalized Cases by Age through January 10, 2021\*, Mississippi



#### COVID-19 Cumulative Hospitalizations-Investigated Cases January 10, 2021 \*



\* Cases in which hospitalization is unknown were excluded due to ongoing case investigations; based on available data as of 6 pm CT

#### COVID-19 Cases by Race/Ethnicity and Gender through January 10, 2021\*, Mississippi

**Race/Ethnicity** • Black (NH) • White (NH) • Hispanic\*\* • Other (NH) • American Indian or Alaska Native (NH) • Asian (NH) 100K



COVID-19 Deaths by Race and Gender through January 10, 2021\*, Mississippi

#### Race Black White American Indian or Alaska Native Other Asian





# COVID-