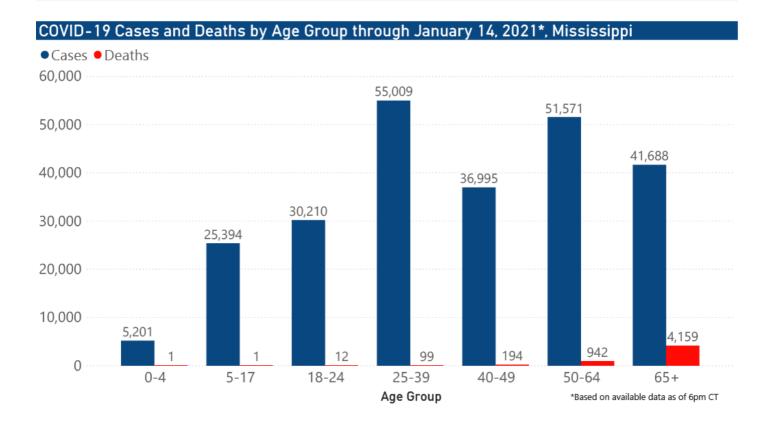

on) over the last 7 days.

See also: Weekly county incidence tables



#### Cumulative COVID-19 Cases

Total cases and deaths by county since the start of the pandemic.

See also: Weekly estimate of recoveries

# Mississippi COVID-19 Cases and Deaths by Race with Ethnicity as of 6 pm CT, January 14, 2021





# Daily Statewide Data Charts

Our state case map and other data charts are also available in interactive form.

View interactive epidemiological and surveillance charts

The charts below are based on available data at the time of publication. Charts do **not** include cases where insufficient details of the case are known.



**Note:** Values up to two weeks in the past on the chart of Cases by Date above can change as we update it with new information from disease investigation.





# COVID-19 Pediatric Cases and Deaths by Age Group through January 14, 2021\*, Mississippi





# Weekly Statewide Data Summaries



### COVID-19 Deaths by Race/Ethnicity through January 10, 2021\*, Mississippi



### COVID-19 Hospitalized Cases by Age through January 10, 2021\*, Mississippi



#### COVID-19 Cumulative Hospitalizations-Investigated Cases January 10, 2021 \*



\* Cases in which hospitalization is unknown were excluded due to ongoing case investigations; based on available data as of 6 pm CT

#### COVID-19 Cases by Race/Ethnicity and Gender through January 10, 2021\*, Mississippi

**Race/Ethnicity** • Black (NH) • White (NH) • Hispanic\*\* • Other (NH) • American Indian or Alaska Native (NH) • Asian (NH) 100K



COVID-19 Deaths by Race and Gender through January 10, 2021\