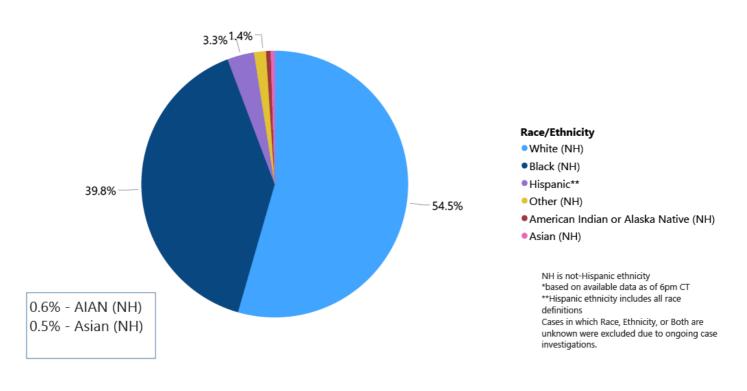

#### Race and Ethnicity

Total COVID-19 cases and deaths by county, race and ethnicity PDF Current and past data tables, updated daily