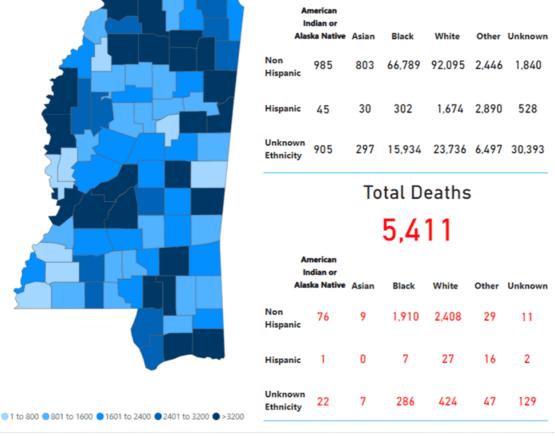

#### 5,411

Totals by county

#### Race and Ethnicity

Total COVID-19 cases and deaths by county, race and ethnicity PDF Current and past data tables, updated daily