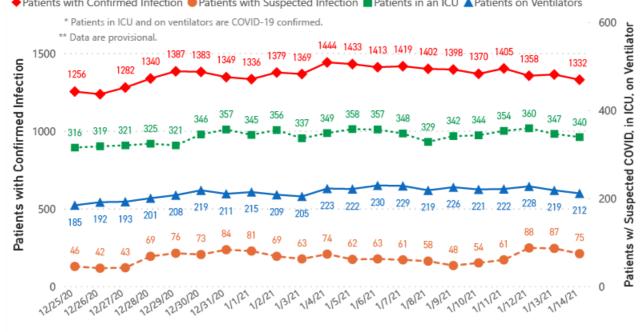

#### ALL HEALTHCARE

Current Cases and Statistics County and state data →

- ▶ Today's update
- County data reports
- State data charts
- Hospitalizations
- School and LTCF data
- Lab testing
- ▶ Recoveries

#### **ALL STATISTICS**