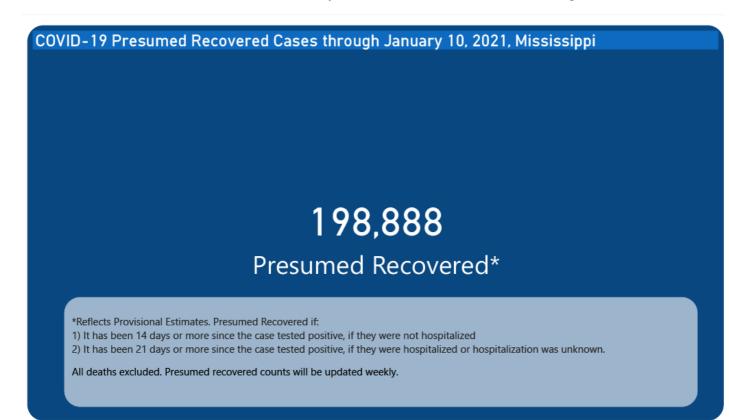

#### ALL HEALTHCARE

Current Cases and Statistics County and state data →

- ▶ Today's update
- County data reports
- State data charts
- Hospitalizations
- School and LTCF data
- Lab testing
- ▶ Recoveries

#### **ALL STATISTICS**