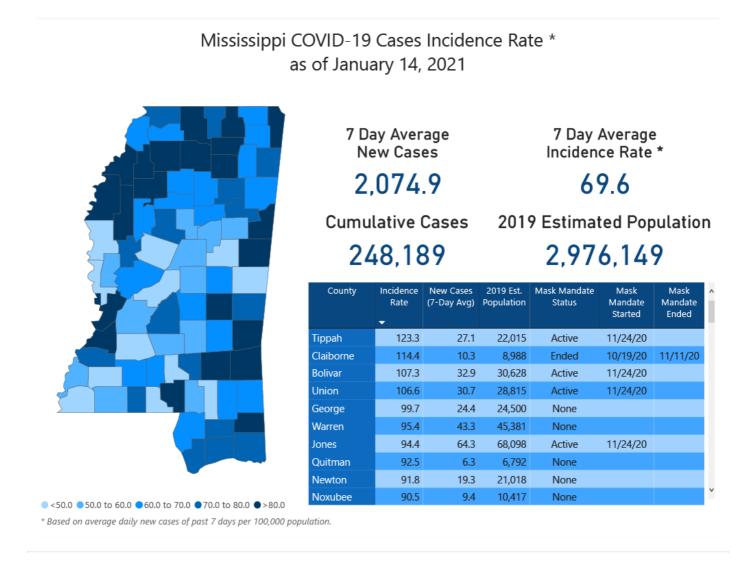

#### High Cases and Incidence

- Map of Mississippi counties by 7-day incidence
- Table of counties ranked by weekly cases and incidence