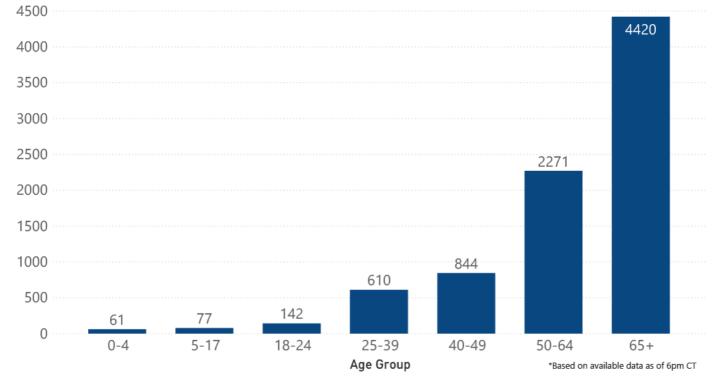

14, 2021





# Daily Statewide Data Charts

Our state case map and other data charts are also available in interactive form.

View interactive epidemiological and surveillance charts

The charts below are based on available data at the time of publication. Charts do **not** include cases where insufficient details of the case are known.



**Note:** Values up to two weeks in the past on the chart of Cases by Date above can change as we update it with new information from disease investigation.





# COVID-19 Pediatric Cases and Deaths by Age Group through January 14, 2021\*, Mississippi





# Weekly Statewide Data Summaries



### COVID-19 Deaths by Race/Ethnicity through January 10, 2021\*, Mississippi



### COVID-19 Hospitalized Cases by Age through January 10, 2021\*, Mississippi



#### COVID-19 Cumulative Hospitalizations-Investigated Cases January 10, 2021 \*



\* Cases in which hospitalization is unknown were excluded due to ongoing case investigations; based on available data as of 6 pm CT

#### COVID-19 Cases by Race/Ethnicity and Gender through January 10, 2021\*, Mississippi

**Race/Ethnicity** • Black (NH) • White (NH) • Hispanic\*\* • Other (NH) • American Indian or Alaska Native (NH) • Asian (NH) 100K



COVID-19 Deaths by Race and Gender through January 10, 2021\*, Mississippi

#### Race Black White American Indian or Alaska Native Other Asian





# COVID-19 Cases by Race/Ethnicity through January 10, 2021\*, Mississippi



#### COVID-19 Cases by Gender through January 10, 2021\*, Mississippi



# Weekly Pediatric MIS-C Cases and Deaths

Multisystem in