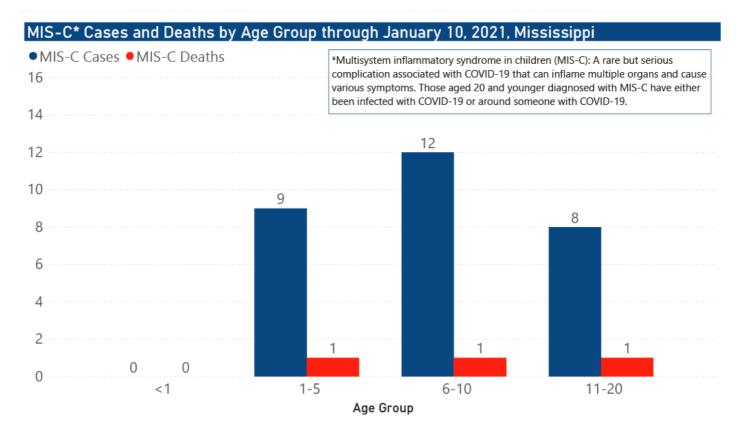

on available data as of 6 pm CT

#### COVID-19 Cases by Race/Ethnicity and Gender through January 10, 2021\*, Mississippi

**Race/Ethnicity** • Black (NH) • White (NH) • Hispanic\*\* • Other (NH) • American Indian or Alaska Native (NH) • Asian (NH) 100K



COVID-19 Deaths by Race and Gender through January 10, 2021\*, Mississippi

#### Race Black White American Indian or Alaska Native Other Asian





# COVID-19 Cases by Race/Ethnicity through January 10, 2021\*, Mississippi



#### COVID-19 Cases by Gender through January 10, 2021\*, Mississippi



# Weekly Pediatric MIS-C Cases and Deaths

Multisystem inflammatory syndrome in children (MIS-C) is a rare but serious condition associated with COVID-19 that causes inflammation in many body parts, including the heart and other vital organs.



# Weekly High Case and High Incidence Counties

Tracking counties with recent high numbers of COVID-19 cases, adjusted for population, provides insight on where local outbreaks are most serious, and where protective measures should be increased. For more accurate reporting, these weekly charts include sample collection dates only up to seven days in the past to allow for case investigation and delays in lab test reports.

Cases counts in these charts is based on the date of illness onset. If the date of illness is not known, the date the test sample was taken, or the date of test result reporting is used instead. Counts are adjusted as cases are investigated.

Counties are ranked by highest weekly case counts, and by weekly incidence (cases proportional to population). A separate table r