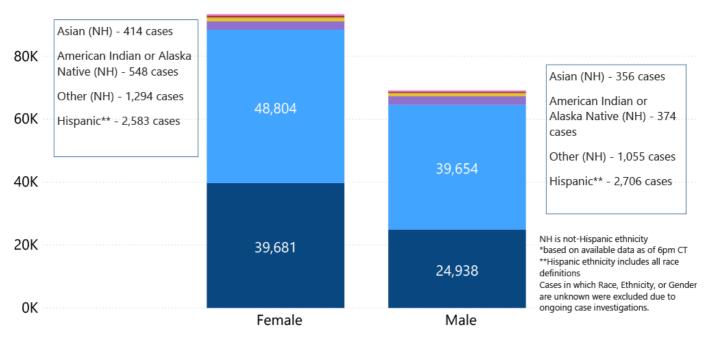

update it with new information from disease investigation.





# COVID-19 Pediatric Cases and Deaths by Age Group through January 14, 2021\*, Mississippi





# Weekly Statewide Data Summaries



### COVID-19 Deaths by Race/Ethnicity through January 10, 2021\*, Mississippi



### COVID-19 Hospitalized Cases by Age through January 10, 2021\*, Mississippi



#### COVID-19 Cumulative Hospitalizations-Investigated Cases January 10, 2021 \*



\* Cases in which hospitalization is unknown were excluded due to ongoing case investigations; based on available data as of 6 pm CT

#### COVID-19 Cases by Race/Ethnicity and Gender through January 10, 2021\*, Mississippi

**Race/Ethnicity** • Black (NH) • White (NH) • Hispanic\*\* • Other (NH) • American Indian or Alaska Native (NH) • Asian (NH) 100K



COVID-19 Deaths by Race and Gender through January 10, 2021\*, Mississippi

#### Race Black White American Indian or Alaska Native Other Asian





# COVID-19 Cases by Race/Ethnicity through January 10, 2021\*, Mississippi



#### COVID-19 Cases by Gender through January 10, 2021\*, Mississippi



# Weekly Pediatric MIS-C Cases and Deaths

Multisystem inflammatory syndrome in children (MIS-C) is a rare but serious condition associated with COVID-19 that causes inflammation in many body parts, including the heart and other vital organs.



# Weekly High Case and High Incidence Counties

Tracking counties with recent high numbers of COVID-19 cases, adjusted for population, provides insight on where local outbreaks are most serious, and where protective measures should be increased. For mor