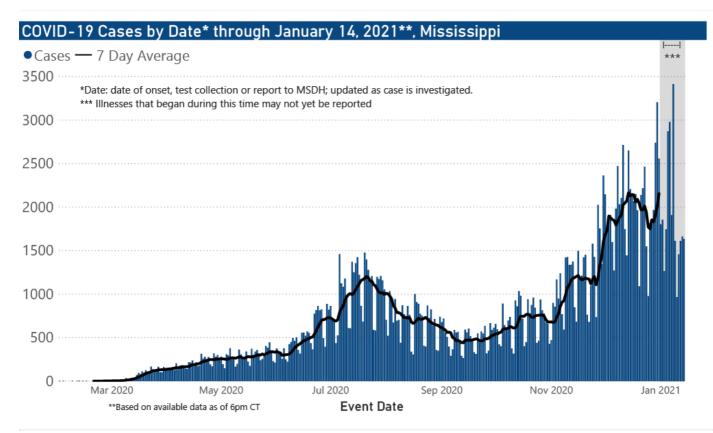

# 2,342

New COVID-19 positive test results reported to MSDH as of 6 p.m. yesterday.

#### 248,189

Totals by county