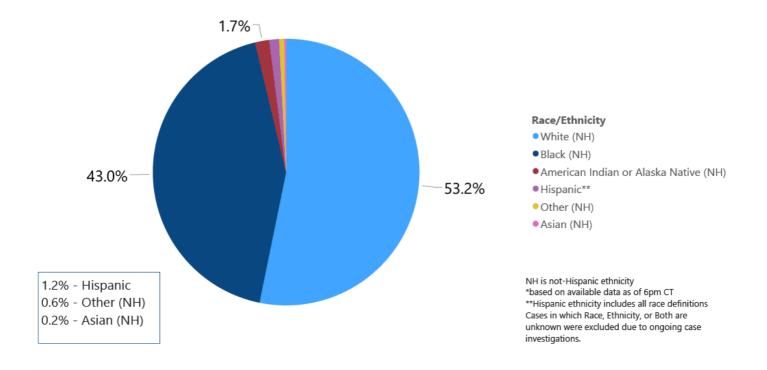

ississippi COVID-19 Cases and Deaths by Race with Ethnicity as of 6 pm CT, January 14, 2021





# Daily Statewide Data Charts

Our state case map and other data charts are also available in interactive form.

View interactive epidemiological and surveillance charts

The charts below are based on available data at the time of publication. Charts do **not** include cases where insufficient details of the case are known.



**Note:** Values up to two weeks in the past on the chart of Cases by Date above can change as we update it with new information from disease investigation.





# COVID-19 Pediatric Cases and Deaths by Age Group through January 14, 2021\*, Mississippi





# Weekly Statewide Data Summaries



### COVID-19 Deaths by Race/Ethnicity through January 10, 2021\*, Mississippi



### COVID-19 Hospitalized Cases by Age through January 10, 2021\*, Mississippi



#### COVID-19 Cumulative Hospitalizations-Investigated Cases January 10, 2021 \*



\* Cases in which hospitalization is unknown were excluded due to ongoing case investigations; based on available data as of 6 pm CT

#### COVID-19 Cases by Race/Ethnicity and Gender through January 10, 2021\*, Mississippi

**Race/Ethnicity** • Black (NH) • White (NH) • Hispanic\*\* • Other (NH) • American Indian or Alaska Native (NH) • Asian (NH) 100K



COVID-19 Deaths by Race and Gender through January 10, 2021\*, Mississippi

#### Race Black White American Indian or Alaska Native Other Asian





# COVID-19 Cases by Race/Ethnicity through January 10, 2021\*, Mississippi



#### COVID-19 Cases by Gender through January 10