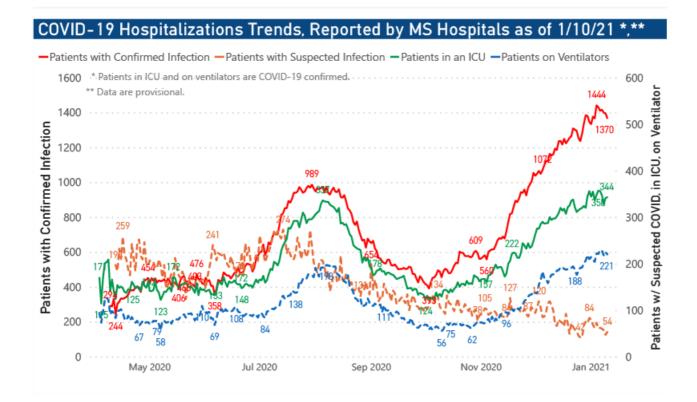

#### ALL HEALTHCARE

Current Cases and Statistics County and state data →

- ▶ Today's update
- County data reports
- State data charts
- Hospitalizations
- School and LTCF data
- Lab testing
- ▶ Recoveries

#### **ALL STATISTICS**