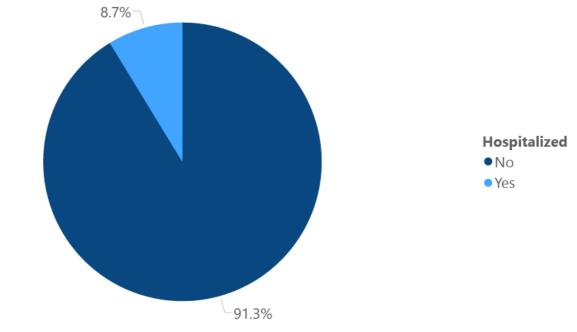

ts are also available in interactive form.

View interactive epidemiological and surveillance charts

The charts below are based on available data at the time of publication. Charts do **not** include cases where insufficient details of the case are known.



**Note:** Values up to two weeks in the past on the chart of Cases by Date above can change as we update it with new information from disease investigation.





# COVID-19 Pediatric Cases and Deaths by Age Group through January 14, 2021\*, Mississippi





# Weekly Statewide Data Summaries



### COVID-19 Deaths by Race/Ethnicity through January 10, 2021\*, Mississippi



### COVID-19 Hospitalized Cases by Age through January 10, 2021\*, Mississippi



#### COVID-19 Cumulative Hospitalizations-Investigated Cases January 10, 2021 \*



\* Cases in which hospitalization is unknown were excluded due to ongoing case investigations; based on available data as of 6 pm CT

#### COVID-19 Cases by Race/Ethnicity and Gender through January 10, 2021\*, Mississippi

**Race/Ethnicity** • Black (NH) • White (NH) • Hispanic\*\* • Other (NH) • American Indian or Alaska Native (NH) • Asian (NH) 100K



COVID-19 Deaths by Race and Gender through January 10, 2021\*, Mississippi

#### Race Black White American Indian or Alaska Native Other Asian





# COVID-19 Cases by Race/Ethnicity through January 10, 2021\*, Mississippi



#### COVID-19 Cases by Gender through January 10, 2021\*, Mississippi



# Weekly Pediatric MIS-C Cases and Deaths

Multisystem inflammatory syndrome in children (MIS-C) is a rare but serious condition associated w