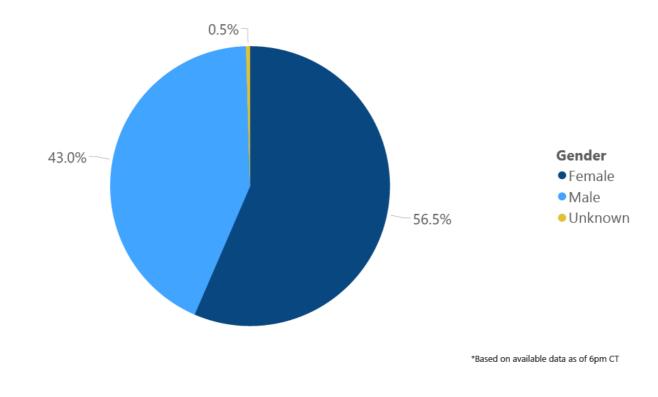

ized Cases by Age through January 10, 2021\*, Mississippi



#### COVID-19 Cumulative Hospitalizations-Investigated Cases January 10, 2021 \*



\* Cases in which hospitalization is unknown were excluded due to ongoing case investigations; based on available data as of 6 pm CT

#### COVID-19 Cases by Race/Ethnicity and Gender through January 10, 2021\*, Mississippi

**Race/Ethnicity** • Black (NH) • White (NH) • Hispanic\*\* • Other (NH) • American Indian or Alaska Native (NH) • Asian (NH) 100K



COVID-19 Deaths by Race and Gender through January 10, 2021\*, Mississippi

#### Race Black White American Indian or Alaska Native Other Asian





# COVID-19 Cases by Race/Ethnicity through January 10, 2021\*, Mississippi



#### COVID-19 Cases by Gender through January 10, 2021\*, Mississippi



# Weekly Pediatric MIS-C Cases and Deaths

Multisystem inflammatory syndrome in children (MIS-C) is a rare but serious condition associated with COVID-19 that causes inflammation in many body parts, including the heart and other vital organs.



# Weekly High Case and High Incidence Counties

Tracking counties with recent high numbers of COVID-19 cases, adjusted for population, provides insight on where local outbreaks are most serious, and where protective measures should be increased. For more accurate reporting, these weekly charts include sample collection dates only up to seven days in the past to allow for case investigation and delays in lab test reports.

Cases counts in these charts is based on the date of illness onset. If the date of illness is not known, the date the test sam