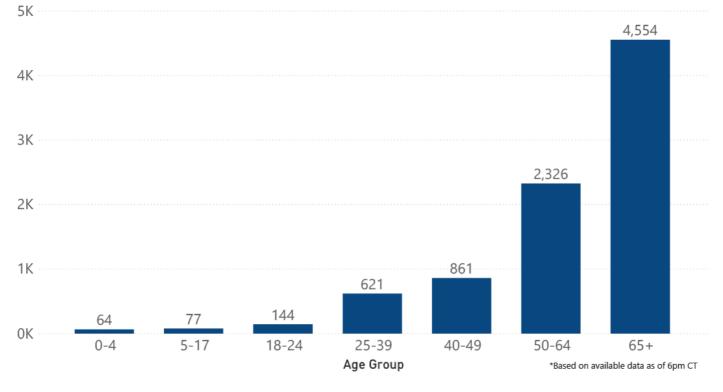

ippi COVID-19 Cases and Deaths by Race with Ethnicity as of 6 pm CT, January 26, 2021



**Total Cases** 

## Daily Statewide Data Charts

Our state case map and other data charts are also available in interactive form.

View interactive epidemiological and surveillance charts

The charts below are based on available data at the time of publication. Charts do **not** include cases where insufficient details of the case are known.



**Note:** Values up to two weeks in the past on the chart of Cases by Date above can change as we update it with new information from disease investigation.









## Weekly Statewide Data Summaries



## COVID-19 Deaths by Race/Ethnicity through January 24, 2021\*, Mississippi



## COVID-19 Hospitalized Cases by Age through January 24, 2021\*, Mississippi



#### COVID-19 Cumulative Hospitalizations-Investigated Cases January 24, 2021 \*



\* Cases in which hospitalization is unknown were excluded due to ongoing case investigations; based on available data as of 6 pm CT

#### COVID-19 Cases by Race/Ethnicity and Gender through January 24, 2021\*, Mississippi

**Race/Ethnicity** • White (NH) • Black (NH) • Hispanic\*\* • Other (NH) • American Indian or Alaska Native (NH) • Asian (NH) 120K





## COVID-19 Cases by Race/Ethnicity through January 24, 2021\*, Mississippi



#### COVID-19 Cases by Gender through January 24, 2021\*, Mississippi



## Weekly Pediatric MIS-C Cases and Deaths

Multisystem inflammatory syndrome in children (MIS-C) is a rare but serious condition associated with COVID-19 that causes inflammation in many body parts, in