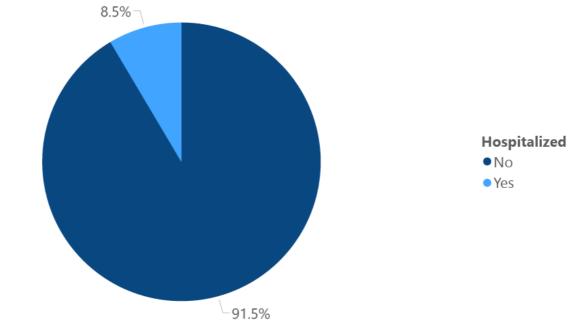

# 195

Current outbreaks in long-term care (LTC) facilities only. (See LTC facility outbreak definition.)

Cases by county

**About our case counts:** We currently update our case totals each day based on test results from the previous day. Outside laboratories also report positive test results to us, which are included in our totals. Multiple positive tests for the same individual are counted only once. County case numbers and deaths may change as investigation finds new or additional information.