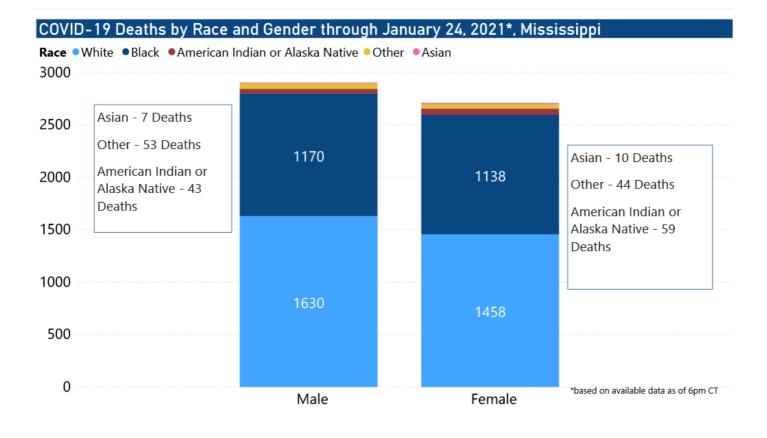

#### Race and Ethnicity

Total COVID-19 cases and deaths by county, race and ethnicity PDF Current and past data tables, updated daily