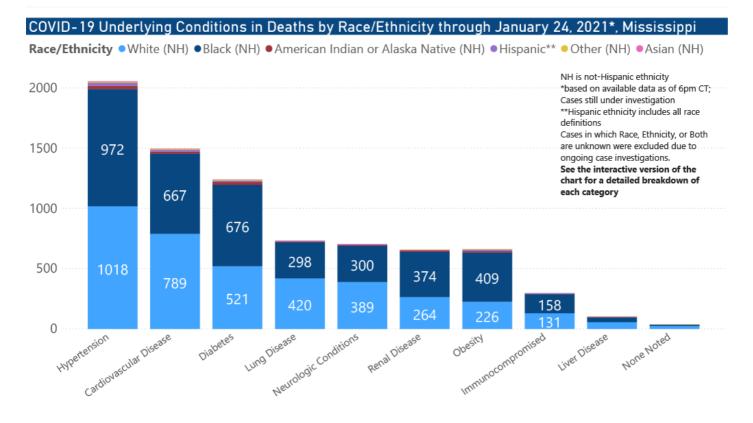

26, 2021



#### Cumulative COVID-19 Cases

Total cases and deaths by county since the start of the pandemic. Also see weekly estimate of recoveries

## Mississippi COVID-19 Cases and Deaths by Race with Ethnicity as of 6 pm CT, January 26, 2021



**Total Cases** 

## Daily Statewide Data Charts

Our state case map and other data charts are also available in interactive form.

View interactive epidemiological and surveillance charts

The charts below are based on available data at the time of publication. Charts do **not** include cases where insufficient details of the case are known.



**Note:** Values up to two weeks in the past on the chart of Cases by Date above can change as we update it with new information from disease investigation.









## Weekly Statewide Data Summaries



## COVID-19 Deaths by Race/Ethnicity through January 24, 2021\*, Mississippi



## COVID-19 Hospitalized Cases by Age through January 24, 2021\*, Mississippi



#### COVID-19 Cumulative Hospitalizations-Investigated Cases January 24, 2021 \*



\* Cases in which hospitalization is unknown were excluded due to ongoing case investigations; based on available data as of 6 pm CT

#### COVID-19 Cases by Race/Ethnicity and Gender through January 24, 2021\*, Mississippi

**Race/Ethnicity** • White (NH) • Black (NH) • Hispanic\*\* • Other (NH) • American Indian or Alaska Native (NH) • Asian (NH) 120K





## COVID-19 Cases by Race/Ethnicity through January 24, 2021\*, Mississippi



#### COVID-19 Cases by Gender through January 24, 2021\*, Mississippi



## Weekly Pediatric MIS-C Cases and Death