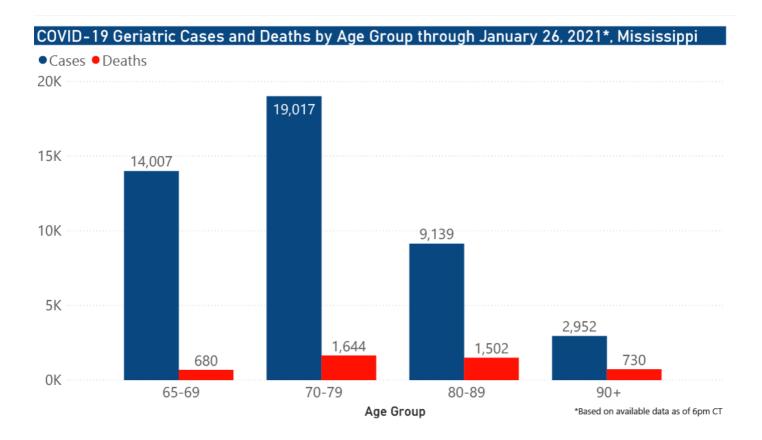

Cases Incidence Rate \* as of January 26, 2021



#### Cumulative COVID-19 Cases

Total cases and deaths by county since the start of the pandemic. Also see weekly estimate of recoveries

## Mississippi COVID-19 Cases and Deaths by Race with Ethnicity as of 6 pm CT, January 26, 2021



**Total Cases** 

## Daily Statewide Data Charts

Our state case map and other data charts are also available in interactive form.

View interactive epidemiological and surveillance charts

The charts below are based on available data at the time of publication. Charts do **not** include cases where insufficient details of the case are known.



**Note:** Values up to two weeks in the past on the chart of Cases by Date above can change as we update it with new information from disease investigation.









## Weekly Statewide Data Summaries



## COVID-19 Deaths by Race/Ethnicity through January 24, 2021\*, Mississippi



## COVID-19 Hospitalized Cases by Age through January 24, 2021\*, Mississippi



#### COVID-19 Cumulative Hospitalizations-Investigated Cases January 24, 2021 \*



\* Cases in which hospitalization is unknown were excluded due to ongoing case investigations; based on available data as of 6 pm CT

#### COVID-19 Cases by Race/Ethnicity and Gender through January 24, 2021\*, Mississippi

**Race/Ethnicity** • White (NH) • Black (NH) • Hispanic\*\* • Other (NH) • American Indian or Alaska Native (NH) • Asian (NH) 120K





## COVID-19 Cases by Race/Ethnicity through January 24, 2021\*, Mississippi



#### COVID-19 Cases by Gender through January 24, 2021\*, Mississippi



##