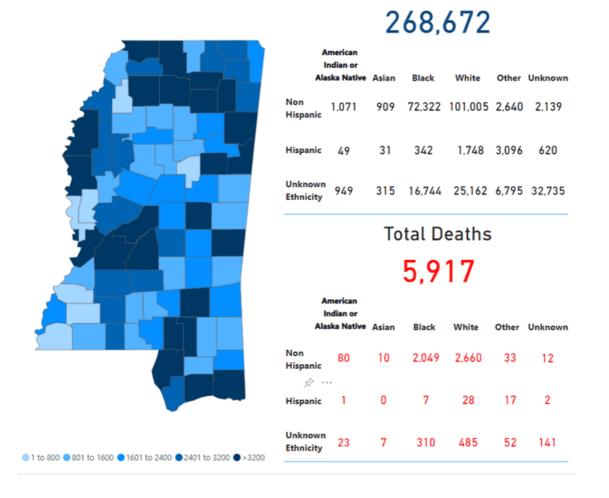

#### 268,672

▶ Totals by county

#### 5,917

#### Race and Ethnicity

Total COVID-19 cases and deaths by county, race and ethnicity PDF Current and past data tables, updated daily

#### Cumulative Cases and Deaths by County

Totals of all reported COVID-19 cases, including those in long-term care (LTC) facilities.

**The numbers in this table are provisional.** County case numbers and deaths may change as investigation finds new or additional information. The data provided below is the most current available.