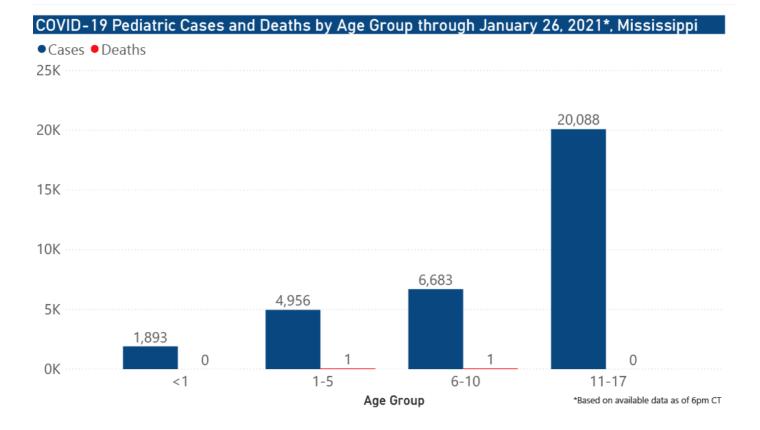

19 Cases Incidence Rate \* as of January 26, 2021



#### Cumulative COVID-19 Cases

Total cases and deaths by county since the start of the pandemic. Also see weekly estimate of recoveries

## Mississippi COVID-19 Cases and Deaths by Race with Ethnicity as of 6 pm CT, January 26, 2021



**Total Cases** 

## Daily Statewide Data Charts

Our state case map and other data charts are also available in interactive form.

View interactive epidemiological and surveillance charts

The charts below are based on available data at the time of publication. Charts do **not** include cases where insufficient details of the case are known.



**Note:** Values up to two weeks in the past on the chart of Cases by Date above can change as we update it with new information from disease investigation.









## Weekly Statewide Data Summaries



## COVID-19 Deaths by Race/Ethnicity through January 24, 2021\*, Mississippi



## COVID-19 Hospitalized Cases by Age through January 24, 2021\*, Mississippi



#### COVID-19 Cumulative Hospitalizations-Investigated Cases January 24, 2021 \*



\* Cases in which hospitalization is unknown were excluded due to ongoing case investigations; based on available data as of 6 pm CT

#### COVID-19 Cases by Race/Ethnicity and Gender through January 24, 2021\*, Mississippi

**Race/Ethnicity** • White (NH) • Black (NH) • Hispanic\*\* • Other (NH) • American Indian or Alaska Native (NH) • Asian (NH) 120K





## COVID-19 Cases by Race/Ethnicity through January 24, 2021\*, Mississippi



#### COVID-19 Cases by Gender through January 24, 2021\*, Mississippi



#