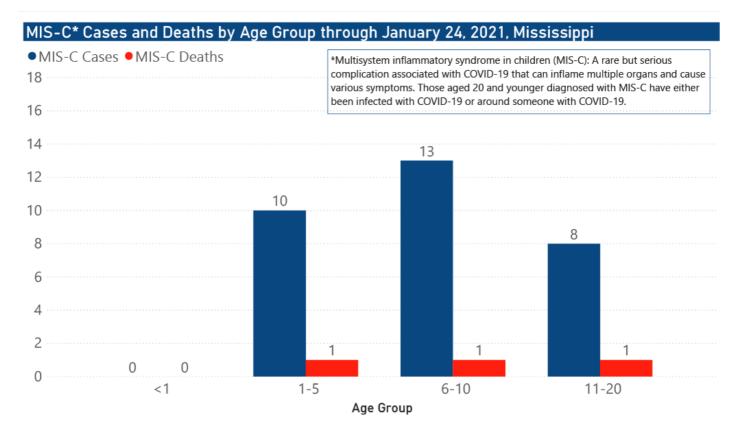

-Investigated Cases January 24, 2021 \*



\* Cases in which hospitalization is unknown were excluded due to ongoing case investigations; based on available data as of 6 pm CT

#### COVID-19 Cases by Race/Ethnicity and Gender through January 24, 2021\*, Mississippi

**Race/Ethnicity** • White (NH) • Black (NH) • Hispanic\*\* • Other (NH) • American Indian or Alaska Native (NH) • Asian (NH) 120K





## COVID-19 Cases by Race/Ethnicity through January 24, 2021\*, Mississippi



#### COVID-19 Cases by Gender through January 24, 2021\*, Mississippi



## Weekly Pediatric MIS-C Cases and Deaths

Multisystem inflammatory syndrome in children (MIS-C) is a rare but serious condition associated with COVID-19 that causes inflammation in many body parts, including the heart and other vital organs.



## Weekly High Case and High Incidence Counties

Tracking counties with recent high numbers of COVID-19 cases, adjusted for population, provides insight on where local outbreaks are most serious, and where protective measures should be increased. For more accurate reporting, these weekly charts include sample collection dates only up to seven days in the past to allow for case investigation and delays in lab test reports.

Cases counts in these charts is based on the date of illness onset. If the date of illness is not known, the date the test sample was taken, or the date of test result reporting is used instead. Counts are adjusted as cases are investigated.

Counties are ranked by highest weekly case counts, and by weekly incidence (cases proportional to population). A separate table