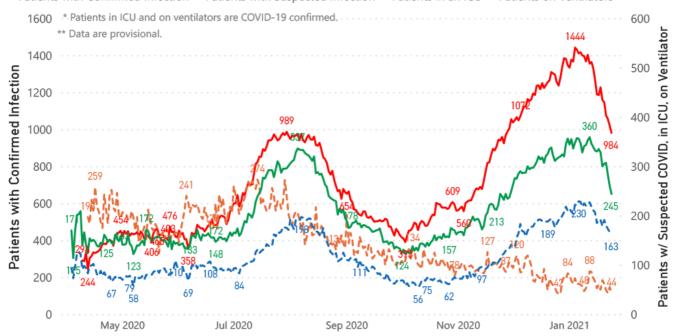

#### **ALL HEALTHCARE**

Current Cases and Statistics County and state data →

- ▶ Today's update
- State data and reports
- County data
- Charts and maps
- Hospitalizations
- ▶ Lab testing
- ▶ Recoveries