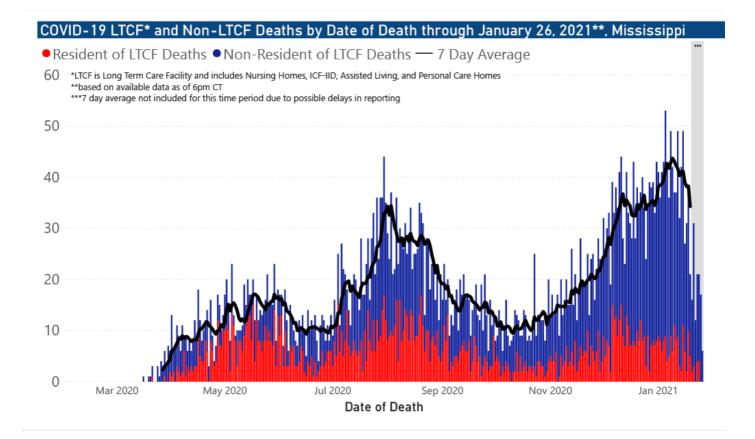

# 65

New COVID-19 related deaths reported to MSDH as of 6 p.m. yesterday. Twenty-nine deaths occurred between January 9 and January 26, 2021 in the counties below.

| County     | Total |
|------------|-------|
| Adams      | 1     |
| Amite      | 1     |
| Bolivar    | 1     |
| Claiborne  | 1     |
| Clay       | 1     |
| Desoto     | 3     |
| Harrison   | 1     |
| Hinds      | 3     |
| Jackson    | 1     |
| Lauderdale | 1     |
| Madison    | 1     |
| Monroe     | 1     |
| Neshoba    | 1     |
| Oktibbeha  | 1     |
| Panola     | 1     |
| Prentiss   | 1     |
| Quitman    | 2     |
| Rankin     | 1     |
| Stone      | 2     |
| Sunflower  | 1     |
| Tate       | 1     |
| Tunica     | 1     |

36 COVID-19 related deaths occurred between November 13, 2020 and January 20, 2021, identified from death certificate reports.

**T** - + - I