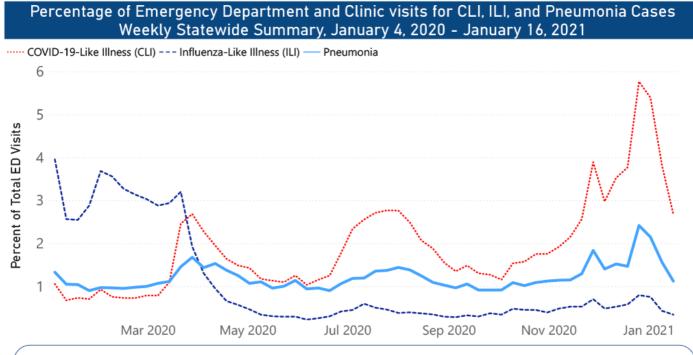

| 1170.7                           | 5417                               | 9244.8                  | 15%            |
| WARREN      | 623                       | 1372.8                           | 3566                               | 7857.9                  | 21%            |
| LAFAYETTE   | 607                       | 1123.7                           | 5018                               | 9289.3                  | 14%            |

\*based on available data as of 6pm CT

Cases based on test date. Cases without test date excluded due to ongoing investigations. Table will be updated weekly. A one week lag is used for reporting.

## Syndromic Surveillance

Emergency department visits by those with symptoms characteristic of COVID-19, influenza and pneumonia, updated weekly.



\*The graph represents syndromic surveillance data from emergency department visits, reported electronically by hospitals throughout the state, that are consistent with COVID-19-Like Illness (CLI), Influenza-Like Illness (ILI), and Pneumonia. Based on available data as of 6pm CT. Graph will be updated weekly.



## U.S. and World Cases

- COVID-19 cases in the United States (CDC)
- ▶ U.S. COVID-19 Tracker (CDC)
- COVID-19 Global Case Map (Johns Hopkins University)

## COVID-19 Testing

## Statewide Combined Testing as of January 23

COVID-19 testing providers around the state include commercial laboratories as well as hospital labs. Combined with testing done by the MSDH Public Health Laboratory, the figures provide a complete picture of all Mississippi testing. (Updated weekly)

PCR tes