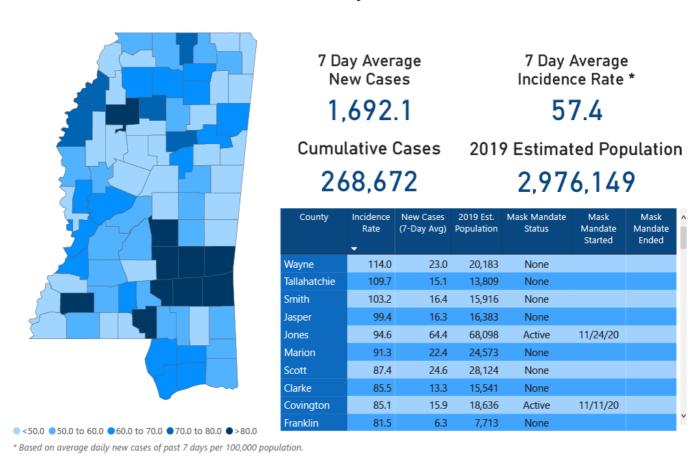

#### High Cases and Incidence

- Map of Mississippi counties by 7-day incidence
- Table of counties ranked by weekly cases and incidence