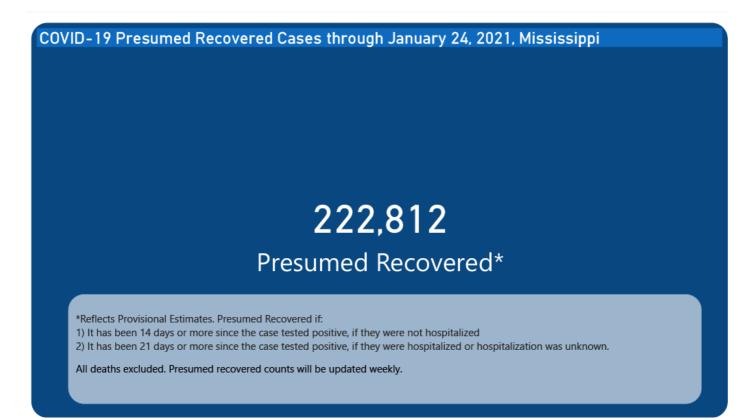

| 1123.7                           | 5018                               | 9289.3                  | 14%            |

\*based on available data as of 6pm CT

Cases based on test date. Cases without test date excluded due to ongoing investigations. Table will be updated weekly. A one week lag is used for reporting.

## Syndromic Surveillance

Emergency department visits by those with symptoms characteristic of COVID-19, influenza and pneumonia, updated weekly.



\*The graph represents syndromic surveillance data from emergency department visits, reported electronically by hospitals throughout the state, that are consistent with COVID-19-Like Illness (CLI), Influenza-Like Illness (ILI), and Pneumonia. Based on available data as of 6pm CT. Graph will be updated weekly.



## U.S. and World Cases

- COVID-19 cases in the United States (CDC)
- ▶ U.S. COVID-19 Tracker (CDC)
- COVID-19 Global Case Map (Johns Hopkins University)

## COVID-19 Testing

## Statewide Combined Testing as of January 23

COVID-19 testing providers around the state include commercial laboratories as well as hospital labs. Combined with testing done by the MSDH Public Health Laboratory, the figures provide a complete picture of all Mississippi testing. (Updated weekly)

PCR testing detects current, active COVID-19 infection in an individual.

**Antibody** (serology) testing identifies individuals with past COVID-19 infection based on antibodies they develop one to three weeks after infection.

Antigen testing is another way to identify current COVID-19 infection.

|