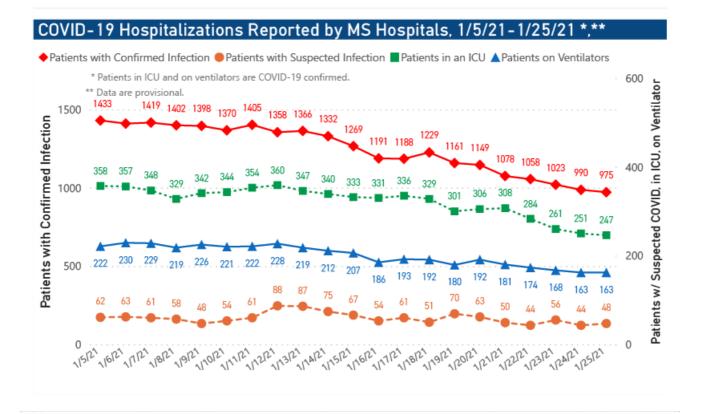

#### **ALL HEALTHCARE**

Current Cases and Statistics County and state data →

- ▶ Today's update
- State data and reports
- County data
- Charts and maps
- Hospitalizations
- ▶ Lab testing
- ▶ Recoveries