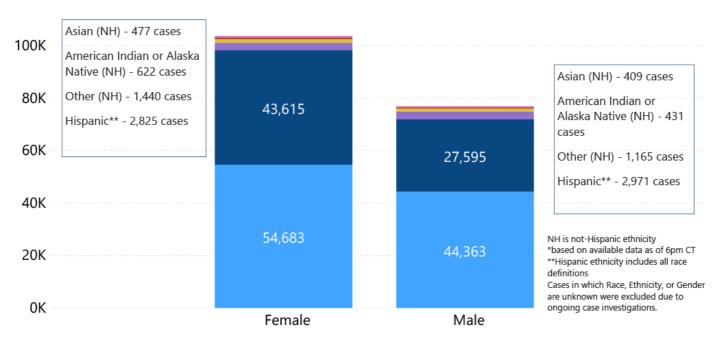

#### Race and Ethnicity

Total COVID-19 cases and deaths by county, race and ethnicity PDF Current and past data tables, updated daily