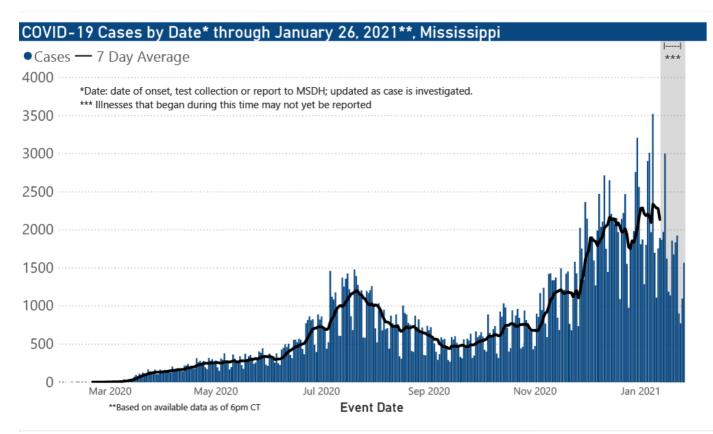

# 2,074

New COVID-19 positive test results reported to MSDH as of 6 p.m. yesterday.

TOTAL MISSISSIPPI CASES

# 195

Current outbreaks in long-term care (LTC) facilities only. (See LTC facility outbreak definition.)

Cases by county

**About our case counts:** We currently update our case totals each day based on test results from the previous day. Outside laboratories also report positive test results to us, which are included in our totals. Multiple positive tests for the same individual are counted only once. County case numbers and deaths may change as investigation finds new or additional information.