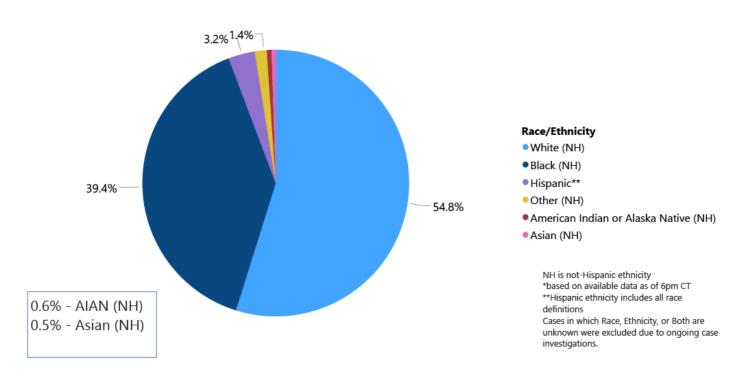

#### Race and Ethnicity

Total COVID-19 cases and deaths by county, race and ethnicity PDF Current and past data tables, updated daily