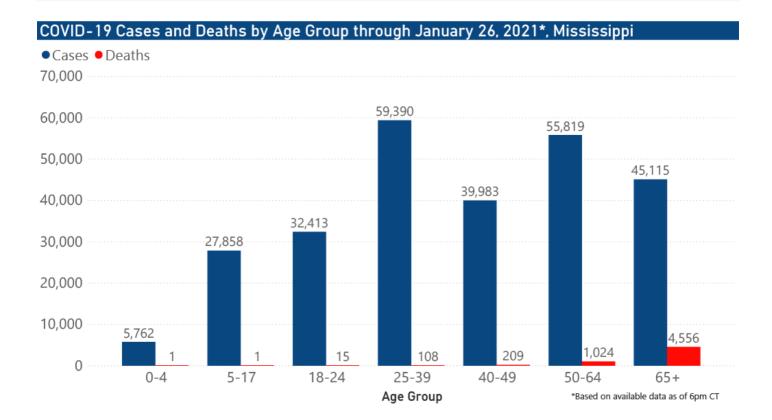

D-19 Cases Incidence Rate \* as of January 26, 2021



#### Cumulative COVID-19 Cases

Total cases and deaths by county since the start of the pandemic. Also see weekly estimate of recoveries

## Mississippi COVID-19 Cases and Deaths by Race with Ethnicity as of 6 pm CT, January 26, 2021



**Total Cases** 

## Daily Statewide Data Charts

Our state case map and other data charts are also available in interactive form.

View interactive epidemiological and surveillance charts

The charts below are based on available data at the time of publication. Charts do **not** include cases where insufficient details of the case are known.



**Note:** Values up to two weeks in the past on the chart of Cases by Date above can change as we update it with new information from disease investigation.









## Weekly Statewide Data Summaries



## COVID-19 Deaths by Race/Ethnicity through January 24, 2021\*, Mississippi



## COVID-19 Hospitalized Cases by Age through January 24, 2021\*, Mississippi



#### COVID-19 Cumulative Hospitalizations-Investigated Cases January 24, 2021 \*



\* Cases in which hospitalization is unknown were excluded due to ongoing case investigations; based on available data as of 6 pm CT

#### COVID-19 Cases by Race/Ethnicity and Gender through January 24, 2021\*, Mississippi

**Race/Ethnicity** • White (NH) • Black (NH) • Hispanic\*\* • Other (NH) • American Indian or Alaska Native (NH) • Asian (NH) 120K





## COVID-19 Cases by Race/Ethnicity through January 24, 2021\*, Mississippi



#### COVID-19 Cases by Gender through January 24, 2021\*, Mississippi