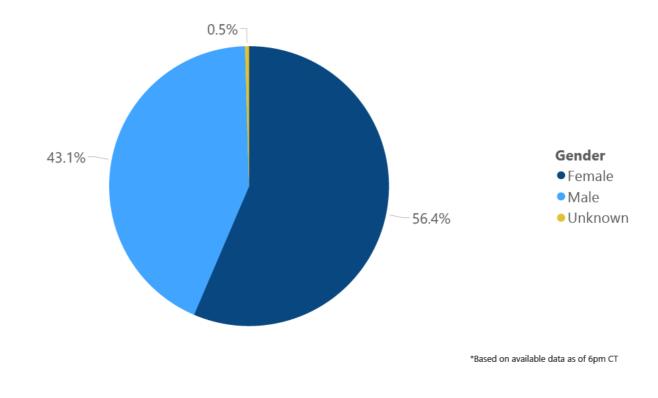

## Weekly Statewide Data Summaries



## COVID-19 Deaths by Race/Ethnicity through January 24, 2021\*, Mississippi



## COVID-19 Hospitalized Cases by Age through January 24, 2021\*, Mississippi



#### COVID-19 Cumulative Hospitalizations-Investigated Cases January 24, 2021 \*



\* Cases in which hospitalization is unknown were excluded due to ongoing case investigations; based on available data as of 6 pm CT

#### COVID-19 Cases by Race/Ethnicity and Gender through January 24, 2021\*, Mississippi

**Race/Ethnicity** • White (NH) • Black (NH) • Hispanic\*\* • Other (NH) • American Indian or Alaska Native (NH) • Asian (NH) 120K





## COVID-19 Cases by Race/Ethnicity through January 24, 2021\*, Mississippi



#### COVID-19 Cases by Gender through January 24, 2021\*, Mississippi



## Weekly Pediatric MIS-C Cases and Deaths

Multisystem inflammatory syndrome in children (MIS-C) is a rare but serious condition associated with COVID-19 that causes inflammation in many body parts, including the heart and other vital organs.



## Weekly High Case and High Incidence Counties

Tracking counties with recent high numbers of COVID-19 cases, adjusted for population, provides insight on where local outbreaks are most serious, and where protective measures should be increased. For more accurate reporting, these weekly charts include sample collection dates only up to seven days in the past to allow for case investigation and delays in lab test reports.

Cases counts in these charts is based on the date of illness onset. If the date of illness is not known, the date the test s